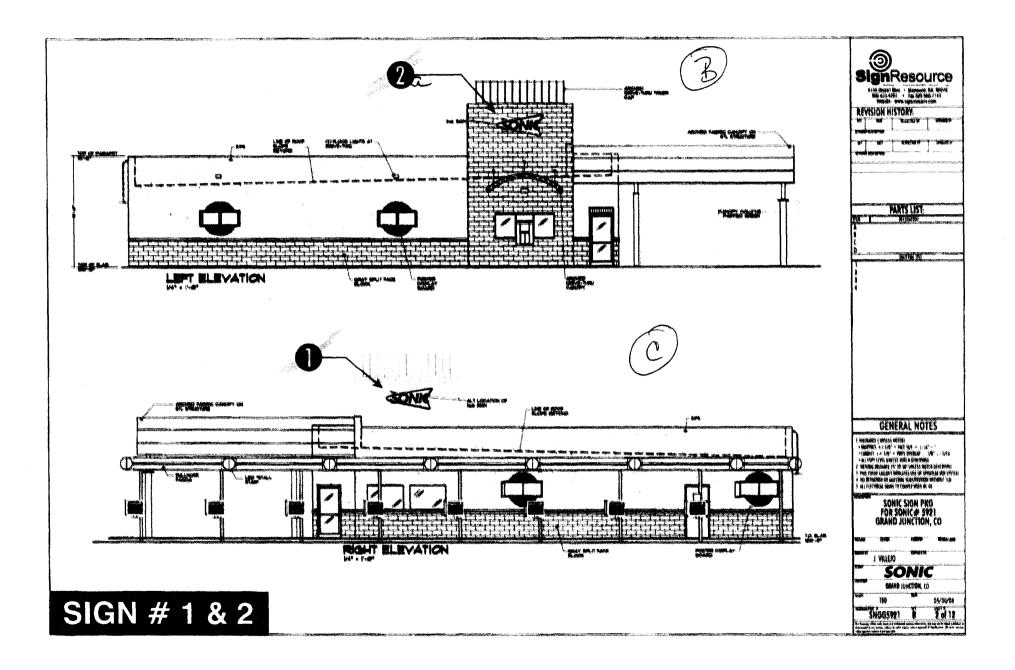

|                                                                                        |                                                                                                   |   |

(White: Planning)

(Yellow: Neighborhood Services)

(Pink: Building Permit)

(Goldenrod: Applicant)





|                                                                                                                                                         | $\bigcirc$                                                                                                                                                                                                                                                                                  | sign pkg cc'a                                                             |
|---------------------------------------------------------------------------------------------------------------------------------------------------------|---------------------------------------------------------------------------------------------------------------------------