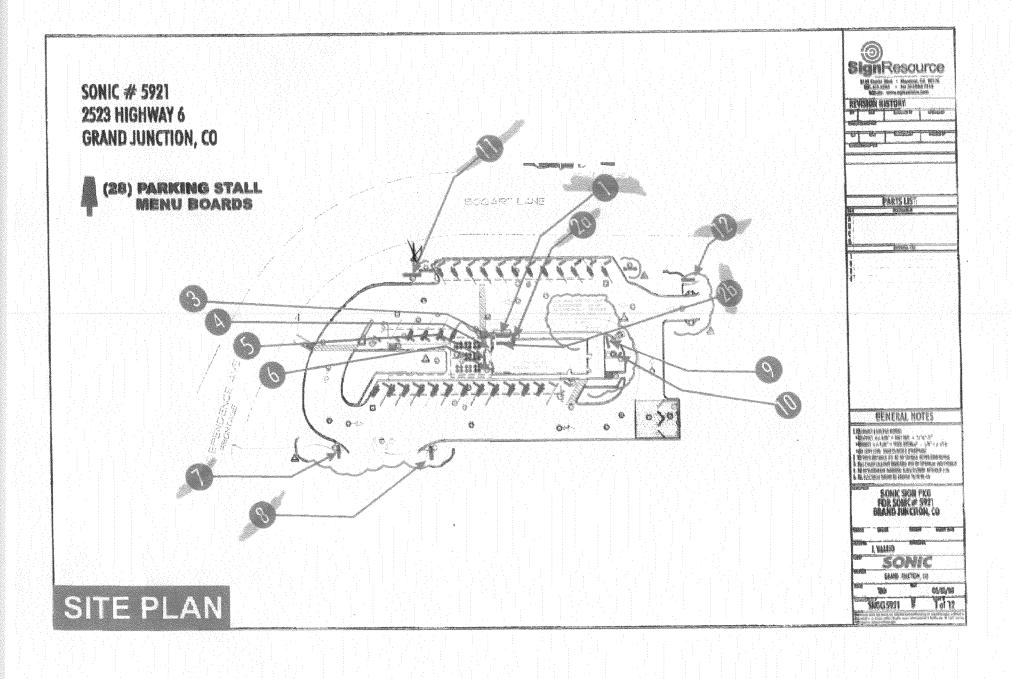

COMMENTS: Use are <u>Frs 7Ailing</u> A New Wall Sign MAX signage 321SF for entire project; MAX free Standing for BogARt& Independent Frontage 321SF; MAX blog signage 148SF

**NOTE:** No sign may exceed 300 square feet. A separate sign clearance is required for each sign. Attach a sketch, to scale, of proposed and existing signage including types, dimensions and lettering. Attach a plot plan, to scale, showing: abutting streets, alleys, easements, driveways, encroachments, property lines, distances from existing buildings to proposed signs and required setbacks. <u>A SEPARATE PERMIT FROM THE BUILDING DEPARTMENT IS ALSO REQUIRED.</u>

COMMENTS: We are IstAllin, A New Monument Sign MAX signage 321SF for entire project, max freestand

78.68 Sq. Ft.

**NOTE:** No sign may exceed 300 square feet. A separate sign clearance is required for each sign. Attach a sketch, to scale, of proposed and existing signage including types, dimensions and lettering. Attach a plot plan, to scale, showing: abutting streets, alleys, easements, driveways, encroachments, property lines, distances from existing buildings to proposed signs and required setbacks. <u>A SEPARATE PERMIT FROM THE BUILDING DEPARTMENT IS ALSO REQUIRED.</u>