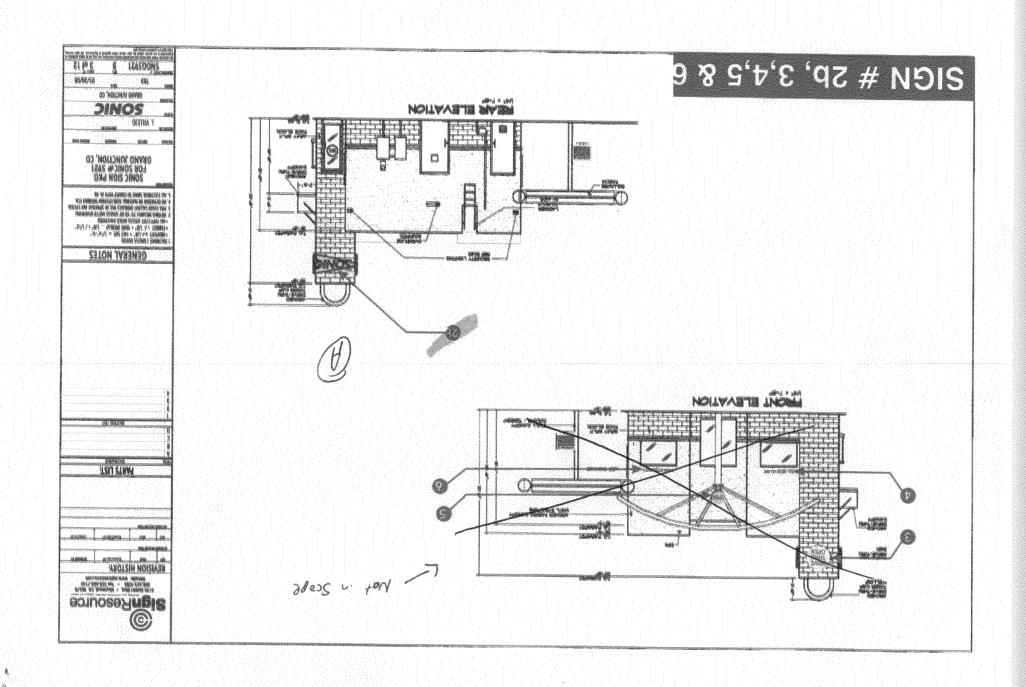

COMMENTS: Use are <u>Frs 7Ailing</u> A New Wall Sign MAX signage 321SF for entire project; MAX free Standing for BogARt& Independent Frontage 321SF; MAX blog signage 148SF

**NOTE:** No sign may exceed 300 square feet. A separate sign clearance is required for each sign. Attach a sketch, to scale, of proposed and existing signage including types, dimensions and lettering. Attach a plot plan, to scale, showing: abutting streets, alleys, easements, driveways, encroachments, property lines, distances from existing buildings to proposed signs and required setbacks. <u>A SEPARATE PERMIT FROM THE BUILDING DEPARTMENT IS ALSO REQUIRED.</u>