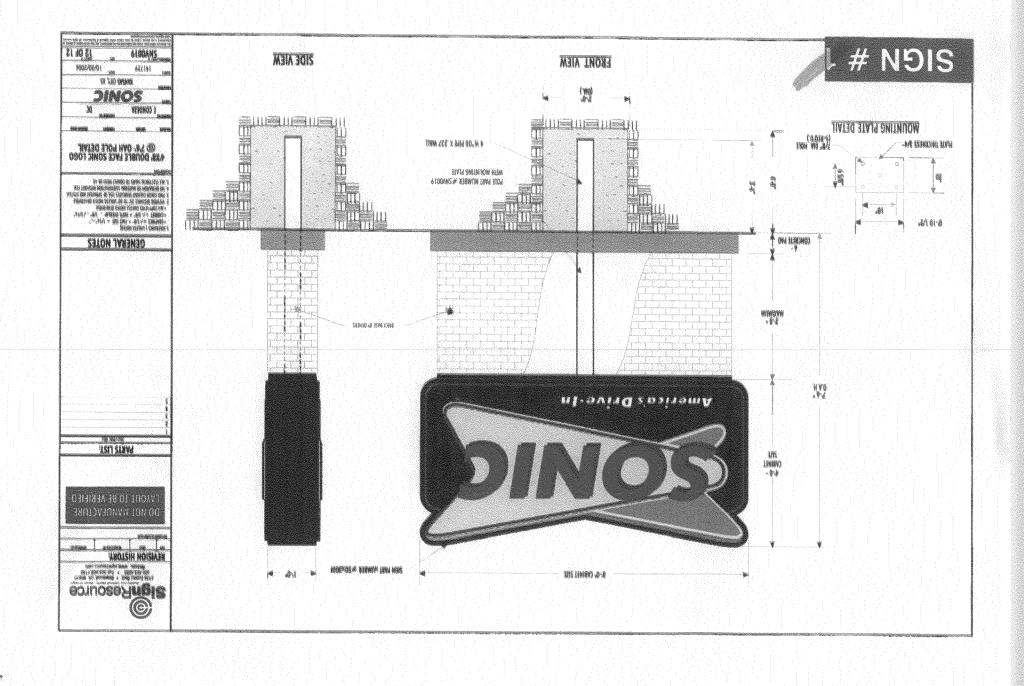

ax freestand

78.68 Sq. Ft.

**NOTE:** No sign may exceed 300 square feet. A separate sign clearance is required for each sign. Attach a sketch, to scale, of proposed and existing signage including types, dimensions and lettering. Attach a plot plan, to scale, showing: abutting streets, alleys, easements, driveways, encroachments, property lines, distances from existing buildings to proposed signs and required setbacks. <u>A SEPARATE PERMIT FROM THE BUILDING DEPARTMENT IS ALSO REQUIRED.</u>

I hereby attest that the information on this form and the attached sketches are true and accurate.

Total Existing:

**Applicant's Signature** Date **Planning Approval** Dáte

(White: Planning)

(Yellow: Neighborhood Services)

(Pink: Building Permit)

(Goldenrod: Applicant)

321 free

Total Allowed: