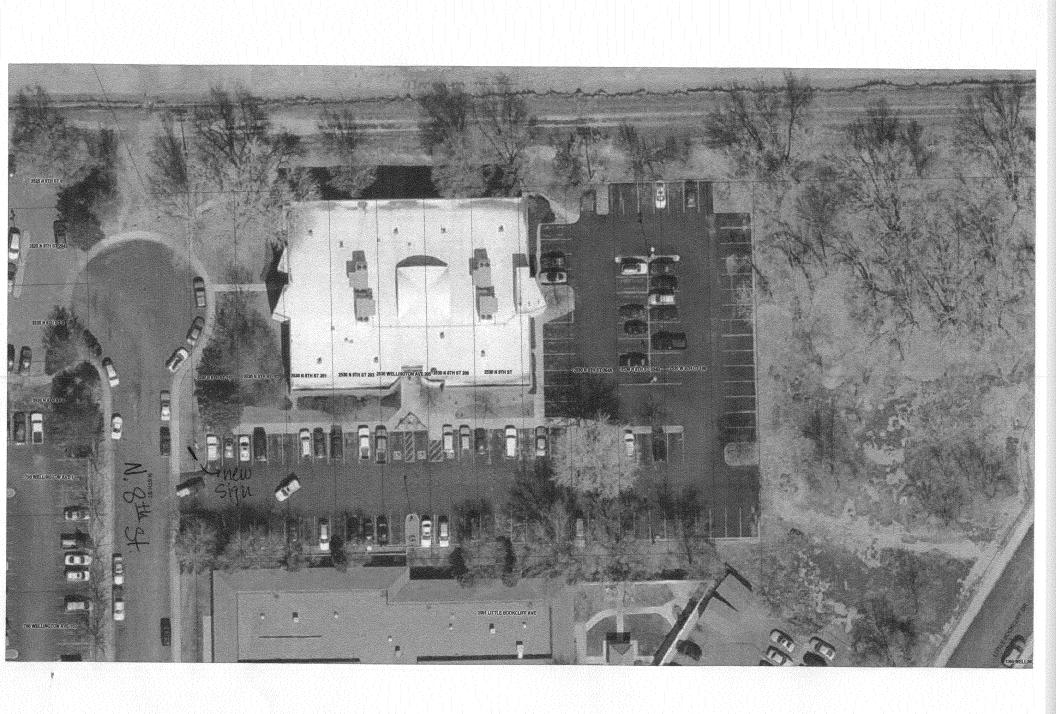

**NOTE:** No sign may exceed 300 square feet. A separate sign clearance is required for each sign. Attach a sketch, to scale, of proposed and existing signage including types, dimensions and lettering. Attach a plot plan, to scale, showing: abutting streets, alleys, easements, driveways, encroachments, property lines, distances from existing buildings to proposed signs and required setbacks. <u>A SEPARATE PERMIT FROM THE BUILDING DEPARTMENT IS ALSO REQUIRED.</u>