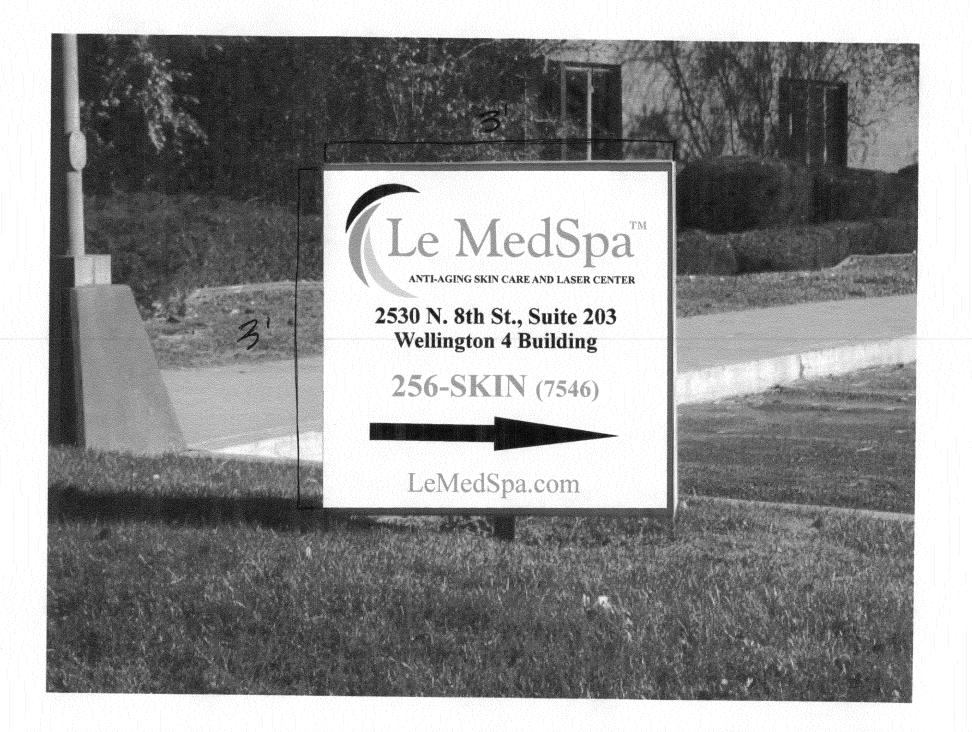

**NOTE:** No sign may exceed 300 square feet. A separate sign clearance is required for each sign. Attach a sketch, to scale, of proposed and existing signage including types, dimensions and lettering. Attach a plot plan, to scale, showing: abutting streets, alleys, easements, driveways, encroachments, property lines, distances from existing buildings to proposed signs and required setbacks. <u>A SEPARATE PERMIT FROM THE BUILDING DEPARTMENT IS ALSO REQUIRED.</u>