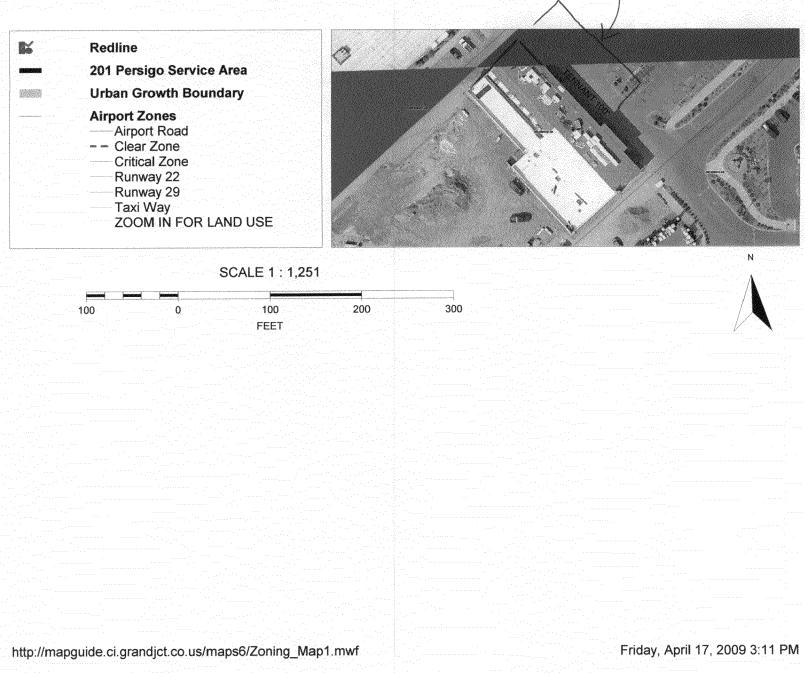

d lettering. Attach a plot plan, to scale, showing: abutting streets, alleys, easements, driveways, encroachments, property lines, distances from existing buildings to proposed signs and required setbacks. Roof signs shall be manufactured such that no guy wires, braces or supports shall be visible.

| Applicant's Signature | Date                   | Planning Approval                   | Dat |
|-----------------------|------------------------|-------------------------------------|-----|
| 1 mm                  | 4-17-09                | Pat Render - WS                     | um  |
| I hereby              | is form and the attacl | hed sketches are true and accurate. |     |

(Yellow: Neighborhood Services)

(Pink: Applicant)





## City of Grand Junction GIS Zoning Map ©

TENNANT FRONTAGE