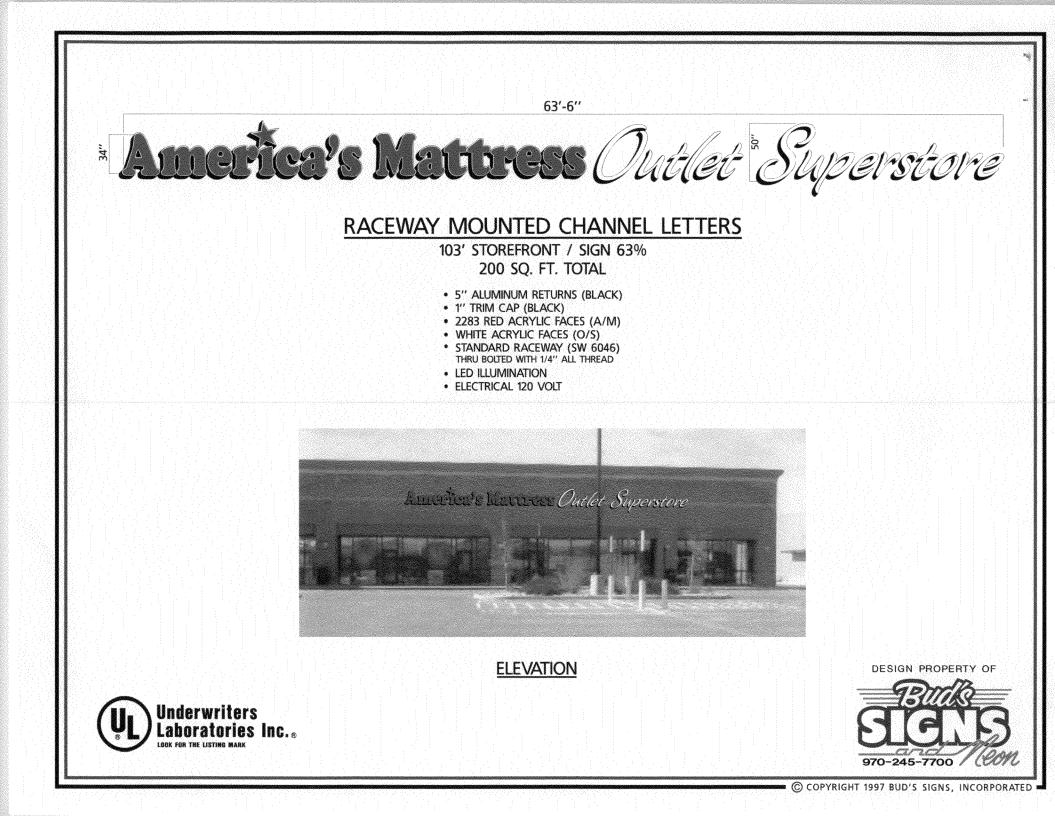

| BUSINESS NAME <u>AMEMICAS MATTINESS</u><br>STREET ADDRESS <u>7531 AIMAOUL</u><br>PROPERTY OWNER <u>G.J. DEVELOPMENTLUC</u>                                                                                                                                                                                                                                                                                                                                                             | CONTRACTOR <u>BUD'S SIGNS</u><br>LICENSE NO. <u>2090/33</u><br>ADDRESS <u>1040 PITTEIN AVE.</u><br>TELEPHONE <u>245-7700</u><br>CONTACT PERSON <u>BUD</u> |  |  |  |
|----------------------------------------------------------------------------------------------------------------------------------------------------------------------------------------------------------------------------------------------------------------------------------------------------------------------------------------------------------------------------------------------------------------------------------------------------------------------------------------|-----------------------------------------------------------------------------------------------------------------------------------------------------------|--|--|--|
| I. FLUSH WALL       2 Square Feet per Linear Foot of Building Façade         I. J. FLUSH WALL       2 Square Feet per Linear Foot of Building Façade         I. J. ROOF       2 Square Feet per Linear Foot of Building Facade         I. J. S. PROJECTING       0.5 Square Feet per each Linear Foot of Building Facade         I. J. A. FREE-STANDING       2 Traffic Lanes - 0.75 Square Feet x Street Frontage         4 or more Traffic Lanes - 1.5 Square Feet x Street Frontage |                                                                                                                                                           |  |  |  |
| [X Existing Externally or Internally Illuminated – No Change in Electrical Service [] Non-Illuminated                                                                                                                                                                                                                                                                                                                                                                                  |                                                                                                                                                           |  |  |  |
| <ul> <li>(1-4) Area of Proposed Sign: <u>200</u> Square Feet</li> <li>(1-3) Building Façade: <u>103</u> Linear Feet</li> <li>(4) Street Frontage: <u>SEE MASTER</u> Linear Feet</li> <li>(2-4) Height to Top of Sign: <u>100</u> Feet <u>100</u> Feet</li> <li>WIFIFE</li> </ul>                                                                                                                                                                                                       |                                                                                                                                                           |  |  |  |
| EXISTING SIGNAGE TYPE & SQUARE FOOTAGE:                                                                                                                                                                                                                                                                                                                                                                                                                                                | g. Ft. Signage Allowed on Parcel:                                                                                                                         |  |  |  |
| So                                                                                                                                                                                                                                                                                                                                                                                                                                                                                     | q. Ft. Building Sq. Ft.                                                                                                                                   |  |  |  |
| A                                                                                                                                                                                                                                                                                                                                                                                                                                                                                      | q. Ft. Free-Standing Sq. Ft.<br>q. Ft. Total Allowed: Sq. Ft.                                                                                             |  |  |  |
|                                                                                                                                                                                                                                                                                                                                                                                                                                                                                        |                                                                                                                                                           |  |  |  |