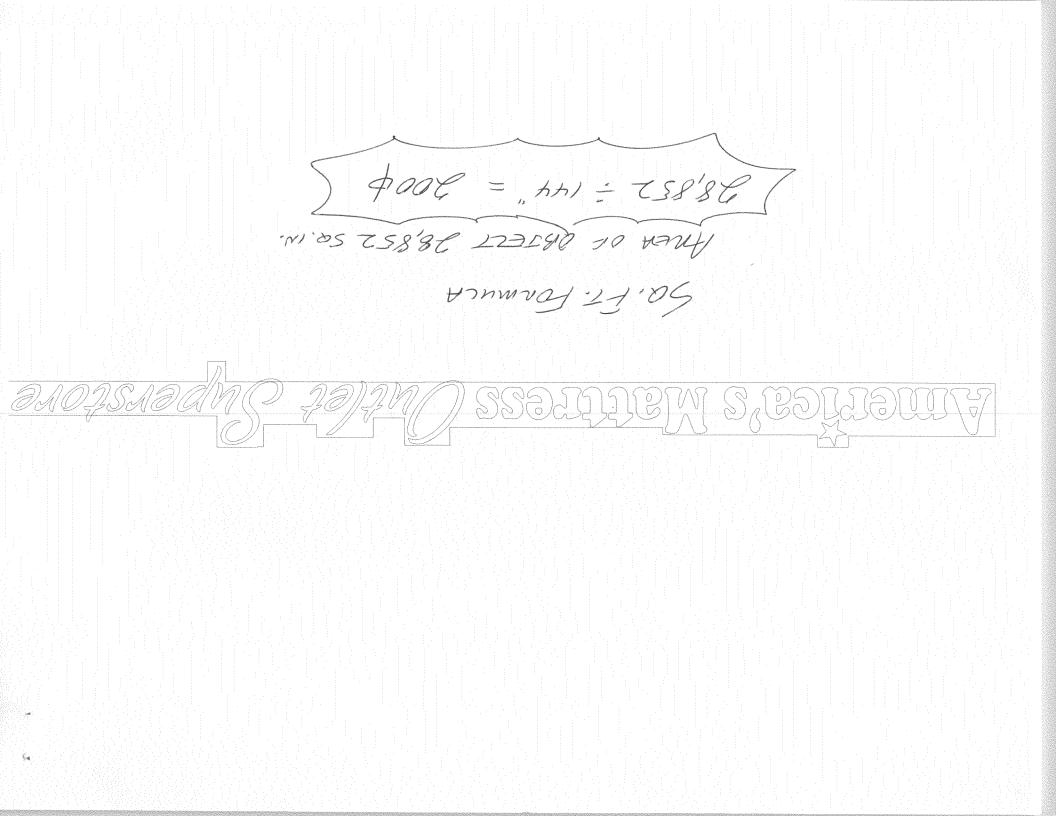

| BUSINESS NAME <u>AMEMICAS MATTINESS</u><br>STREET ADDRESS <u>7531 AIMAOUL</u><br>PROPERTY OWNER <u>G.J. DEVELOPMENTLUC</u>                                                                                                                                                                                                                                                                                                                                                             | CONTRACTOR <u>BUD'S SIGNS</u><br>LICENSE NO. <u>2090/33</u><br>ADDRESS <u>1040 PITTEIN AVE.</u><br>TELEPHONE <u>245-7700</u><br>CONTACT PERSON <u>BUD</u> |  |  |  |
|----------------------------------------------------------------------------------------------------------------------------------------------------------------------------------------------------------------------------------------------------------------------------------------------------------------------------------------------------------------------------------------------------------------------------------------------------------------------------------------|-----------------------------------------------------------------------------------------------------------------------------------------------------------|--|--|--|
| I. FLUSH WALL       2 Square Feet per Linear Foot of Building Façade         I. J. FLUSH WALL       2 Square Feet per Linear Foot of Building Façade         I. J. ROOF       2 Square Feet per Linear Foot of Building Facade         I. J. S. PROJECTING       0.5 Square Feet per each Linear Foot of Building Facade         I. J. A. FREE-STANDING       2 Traffic Lanes - 0.75 Square Feet x Street Frontage         4 or more Traffic Lanes - 1.5 Square Feet x Street Frontage |                                                                                                                                                           |  |  |  |
| [X Existing Externally or Internally Illuminated – No Change in Electrical Service [] Non-Illuminated                                                                                                                                                                                                                                                                                                                                                                                  |                                                                                                                                                           |  |  |  |
| <ul> <li>(1-4) Area of Proposed Sign: <u>200</u> Square Feet</li> <li>(1-3) Building Façade: <u>103</u> Linear Feet</li> <li>(4) Street Frontage: <u>SEE MASTER</u> Linear Feet</li> <li>(2-4) Height to Top of Sign: <u>100</u> Feet <u>100</u> Feet</li> <li>WIFIFE</li> </ul>                                                                                                                                                                                                       |                                                                                                                                                           |  |  |  |
| EXISTING SIGNAGE TYPE & SQUARE FOOTAGE:                                                                                                                                                                                                                                                                                                                                                                                                                                                | g. Ft. Signage Allowed on Parcel:                                                                                                                         |  |  |  |
| So                                                                                                                                                                                                                                                                                                                                                                                                                                                                                     | q. Ft. Building Sq. Ft.                                                                                                                                   |  |  |  |
| A                                                                                                                                                                                                                                                                                                                                                                                                                                                                                      | q. Ft. Free-Standing Sq. Ft.<br>q. Ft. Total Allowed: Sq. Ft.                                                                                             |  |  |  |
|                                                                                                                                                                                                                                                                                                                                                                                                                                                                                        |                                                                                                                                                           |  |  |  |