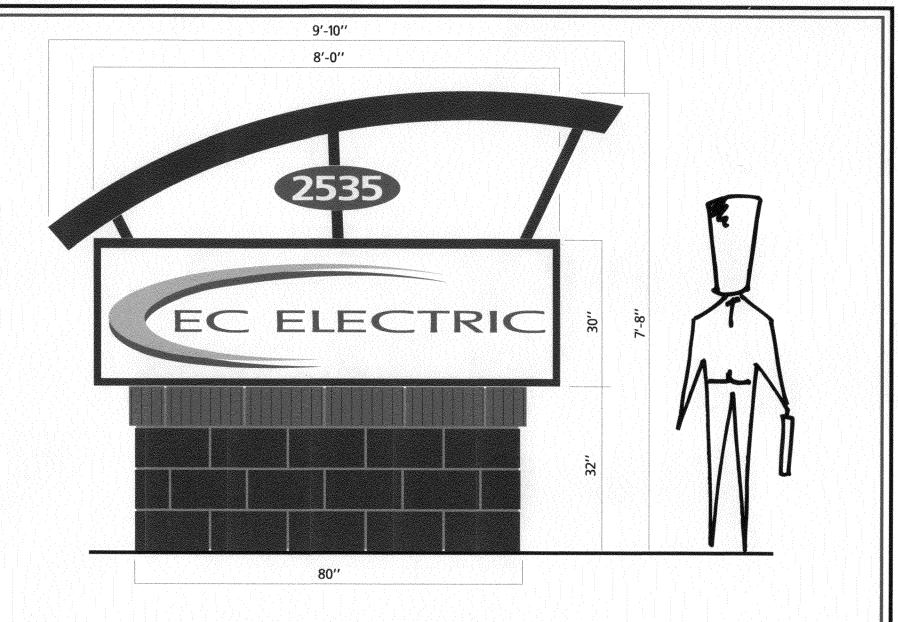

Public Works & Planning Department 250 North 5<sup>th</sup> Street, Grand Junction CO 81501 Tel: (970) 244-1430 FAX (970) 256-4031

| TAX SCHEDULE NO. 1945-102-66-001  BUSINESS NAME EC ELECTRIC  STREET ADDRESS 2535 W. PINYON AVE  PROPERTY OWNER DESANTS LCC  OWNER ADDRESS SAME  CONTRACTOR BUD'S SIGNS  LICENSE NO. 2080/60  ADDRESS 1040 PITCIN AVE.  TELEPHONE NO. 245-7700  CONTACT PERSON BUD PREUSS                                                                                                                                                                                                                                                                                                             |                                                                                                                                                                                                                                                                                                                                                                                                                                                                                          |                                                  |                 |                             |                 |  |  |  |
|--------------------------------------------------------------------------------------------------------------------------------------------------------------------------------------------------------------------------------------------------------------------------------------------------------------------------------------------------------------------------------------------------------------------------------------------------------------------------------------------------------------------------------------------------------------------------------------|------------------------------------------------------------------------------------------------------------------------------------------------------------------------------------------------------------------------------------------------------------------------------------------------------------------------------------------------------------------------------------------------------------------------------------------------------------------------------------------|--------------------------------------------------|-----------------|-----------------------------|-----------------|--|--|--|
| [ ] 1.<br>[ ] 2.<br>3.<br>[ ] 4.<br>[ ] 5.                                                                                                                                                                                                                                                                                                                                                                                                                                                                                                                                           | 1. FLUSH WALL   2 Square Feet per Linear Foot of Building Facade   2 Square Feet per Linear Foot of Building Facade   2 Square Feet per Linear Foot of Building Facade   2 Traffic Lanes - 0.75 Square Feet x Street Frontage   4 or more Traffic Lanes - 1.5 Square Feet x Street Frontage   0.5 Square Feet per each Linear Foot of Building Facade   0.5 Square Feet per each Linear Foot of Building Facade   See #3 Spacing Requirements; Not > 300 Square Feet or < 15 Square Feet |                                                  |                 |                             |                 |  |  |  |
| [ ] Externally Illuminated   Internally Illuminated                                                                                                                                                                                                                                                                                                                                                                                                                                                                                                                                  |                                                                                                                                                                                                                                                                                                                                                                                                                                                                                          |                                                  | nated           | [ ] Non-Illuminated         |                 |  |  |  |
| (1 - 5)<br>(1,2,4)<br>(1 - 4)<br>(2 - 5)<br>(5)                                                                                                                                                                                                                                                                                                                                                                                                                                                                                                                                      | Area of Proposed Sign:                                                                                                                                                                                                                                                                                                                                                                                                                                                                   | Linear Feet Buildir .inear Feet Name Feet Cleara | nce to Grade:   | ection: North South E       | East West       |  |  |  |
| EXISTING SIGNAGE TYPE & SQUARE FOOTAGE: FOR OFFICE USE ONLY                                                                                                                                                                                                                                                                                                                                                                                                                                                                                                                          |                                                                                                                                                                                                                                                                                                                                                                                                                                                                                          |                                                  |                 |                             |                 |  |  |  |
|                                                                                                                                                                                                                                                                                                                                                                                                                                                                                                                                                                                      |                                                                                                                                                                                                                                                                                                                                                                                                                                                                                          |                                                  | Sq. Ft. Sq. Ft. | Signage Allowed on Parcel 1 |                 |  |  |  |
|                                                                                                                                                                                                                                                                                                                                                                                                                                                                                                                                                                                      | Total 1                                                                                                                                                                                                                                                                                                                                                                                                                                                                                  | Existing:                                        | Sq. Ft.         | Total Allowed: _            | 100 Sq. Ft.     |  |  |  |
| NOTE: No sign may exceed 300 square feet. A separate sign clearance is required for each sign. Attach a sketch, to scale, of proposed and existing signage including types, dimensions and lettering. Attach a plot plan, to scale, showing: abutting streets, alleys, easements, driveways, encroachments, property lines, distances from existing buildings to proposed signs and required setbacks. A SEPARATE PERMIT FROM THE BUILDING DEPARTMENT IS ALSO REQUIRED.  I hereby attest that the information on this form and the attached sketches are true and accurate.  5-29-09 |                                                                                                                                                                                                                                                                                                                                                                                                                                                                                          |                                                  |                 |                             |                 |  |  |  |
| MAHMU B-27-09 And Theday                                                                                                                                                                                                                                                                                                                                                                                                                                                                                                                                                             |                                                                                                                                                                                                                                                                                                                                                                                                                                                                                          |                                                  |                 |                             |                 |  |  |  |
| Ap                                                                                                                                                                                                                                                                                                                                                                                                                                                                                                                                                                                   | plicant's Signature                                                                                                                                                                                                                                                                                                                                                                                                                                                                      | Date Date                                        | J Fary          | Planning Approval           | Date            |  |  |  |
| (W                                                                                                                                                                                                                                                                                                                                                                                                                                                                                                                                                                                   | hite: Planning) (Yellow:                                                                                                                                                                                                                                                                                                                                                                                                                                                                 | Neighborhood Services)                           | (Pink: Bi       | uilding Permit) (Golden     | rod: Applicant) |  |  |  |