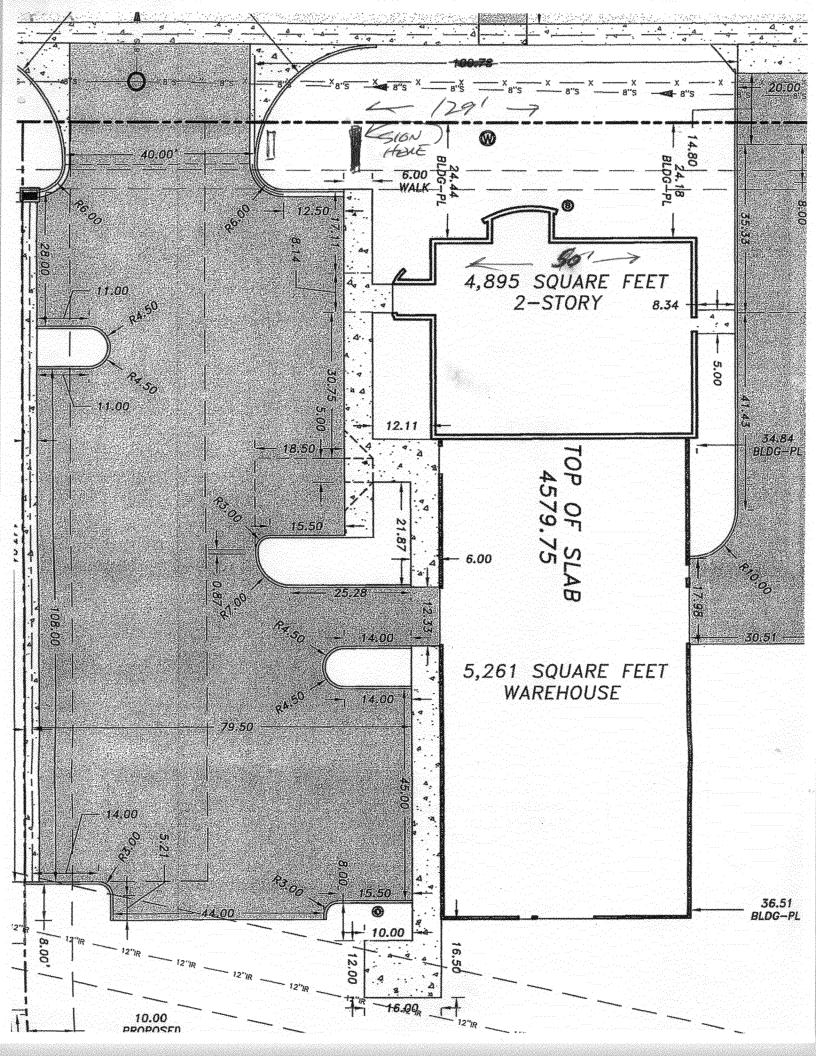

Public Works & Planning Department 250 North 5<sup>th</sup> Street, Grand Junction CO 81501 Tel: (970) 244-1430 FAX (970) 256-4031

| TAX SCHEDULE NO. 1945-102-66-001  BUSINESS NAME EC ELECTRIC  STREET ADDRESS 2535 W. PINYON AVE  PROPERTY OWNER DESANTS LCC  OWNER ADDRESS SAME  CONTRACTOR BUD'S SIGNS  LICENSE NO. 2080/60  ADDRESS 1040 PITCIN AVE.  TELEPHONE NO. 245-7700  CONTACT PERSON BUD PREUSS                                                                                                                                                                                                                                                                                                             |                                                                                                                                                                                                                                                                                                                                                                                                                                                                                          |                                                  |                 |                             |                 |  |  |  |
|--------------------------------------------------------------------------------------------------------------------------------------------------------------------------------------------------------------------------------------------------------------------------------------------------------------------------------------------------------------------------------------------------------------------------------------------------------------------------------------------------------------------------------------------------------------------------------------|------------------------------------------------------------------------------------------------------------------------------------------------------------------------------------------------------------------------------------------------------------------------------------------------------------------------------------------------------------------------------------------------------------------------------------------------------------------------------------------|--------------------------------------------------|-----------------|-----------------------------|-----------------|--|--|--|
| [ ] 1.<br>[ ] 2.<br>3.<br>[ ] 4.<br>[ ] 5.                                                                                                                                                                                                                                                                                                                                                                                                                                                                                                                                           | 1. FLUSH WALL   2 Square Feet per Linear Foot of Building Facade   2 Square Feet per Linear Foot of Building Facade   2 Square Feet per Linear Foot of Building Facade   2 Traffic Lanes - 0.75 Square Feet x Street Frontage   4 or more Traffic Lanes - 1.5 Square Feet x Street Frontage   0.5 Square Feet per each Linear Foot of Building Facade   0.5 Square Feet per each Linear Foot of Building Facade   See #3 Spacing Requirements; Not > 300 Square Feet or < 15 Square Feet |                                                  |                 |                             |                 |  |  |  |
| [ ] Externally Illuminated   Internally Illuminated                                                                                                                                                                                                                                                                                                                                                                                                                                                                                                                                  |                                                                                                                                                                                                                                                                                                                                                                                                                                                                                          |                                                  | nated           | [ ] Non-Illuminated         |                 |  |  |  |
| (1 - 5)<br>(1,2,4)<br>(1 - 4)<br>(2 - 5)<br>(5)                                                                                                                                                                                                                                                                                                                                                                                                                                                                                                                                      | Area of Proposed Sign:                                                                                                                                                                                                                                                                                                                                                                                                                                                                   | Linear Feet Buildir .inear Feet Name Feet Cleara | nce to Grade:   | ection: North South E       | East West       |  |  |  |
| EXISTING SIGNAGE TYPE & SQUARE FOOTAGE: FOR OFFICE USE ONLY                                                                                                                                                                                                                                                                                                                                                                                                                                                                                                                          |                                                                                                                                                                                                                                                                                                                                                                                                                                                                                          |                                                  |                 |                             |                 |  |  |  |
|                                                                                                                                                                                                                                                                                                                                                                                                                                                                                                                                                                                      |                                                                                                                                                                                                                                                                                                                                                                                                                                                                                          |                                                  | Sq. Ft. Sq. Ft. | Signage Allowed on Parcel 1 |                 |  |  |  |
|                                                                                                                                                                                                                                                                                                                                                                                                                                                                                                                                                                                      | Total 1                                                                                                                                                                                                                                                                                                                                                                                                                                                                                  | Existing:                                        | Sq. Ft.         | Total Allowed: _            | 100 Sq. Ft.     |  |  |  |
| NOTE: No sign may exceed 300 square feet. A separate sign clearance is required for each sign. Attach a sketch, to scale, of proposed and existing signage including types, dimensions and lettering. Attach a plot plan, to scale, showing: abutting streets, alleys, easements, driveways, encroachments, property lines, distances from existing buildings to proposed signs and required setbacks. A SEPARATE PERMIT FROM THE BUILDING DEPARTMENT IS ALSO REQUIRED.  I hereby attest that the information on this form and the attached sketches are true and accurate.  5-29-09 |                                                                                                                                                                                                                                                                                                                                                                                                                                                                                          |                                                  |                 |                             |                 |  |  |  |
| MAHMU B-27-09 And Theday                                                                                                                                                                                                                                                                                                                                                                                                                                                                                                                                                             |                                                                                                                                                                                                                                                                                                                                                                                                                                                                                          |                                                  |                 |                             |                 |  |  |  |
| Ap                                                                                                                                                                                                                                                                                                                                                                                                                                                                                                                                                                                   | plicant's Signature                                                                                                                                                                                                                                                                                                                                                                                                                                                                      | Date Date                                        | J Fary          | Planning Approval           | Date            |  |  |  |
| (W                                                                                                                                                                                                                                                                                                                                                                                                                                                                                                                                                                                   | hite: Planning) (Yellow:                                                                                                                                                                                                                                                                                                                                                                                                                                                                 | Neighborhood Services)                           | (Pink: Bi       | uilding Permit) (Golden     | rod: Applicant) |  |  |  |