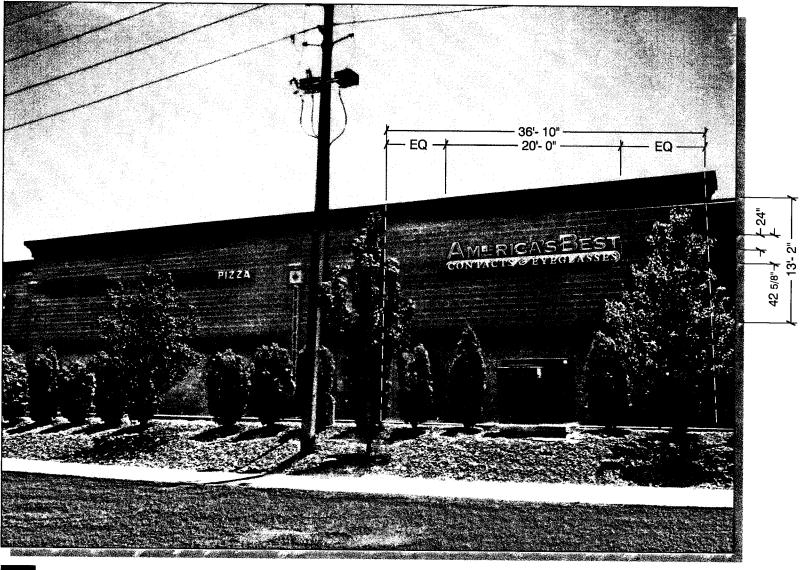

3 OF 4

SALES: TOM RICE

DWG # 907039-02

LOCATION:

**ALAN EIKER** PM.: RTW 07.20.09 REVISION: RTW 09.17.09

2546 RIMROCK AVE. GRAND JUNCTION, CO

COPYRIGHT NORTH AMERICAN SIGNS INC. - NOTE: ANY FIELD MEASUREMENTS THAT ARE DIFFERENT PLEASE NOTIFY NORTH AMERICAN SIGNS (800) 348-5000

## AMERICA'S BEST CONTACTS & EYEGLASSES

2546 RIMROCK AVE. GRAND JUNCTION, CO

TWO (2) SETS OF 24" FACE-LIT CHANNEL LETTERS & TWO (2) 16 1/8" CABINETS
READING "AMERICA'S BEST CONTACTS & EYEGLASSES".
REFER TO PGS 2 & 3 FOR PROPOSED SIGNAGE.
REFER TO PG 4 FOR SIGN DETAIL.