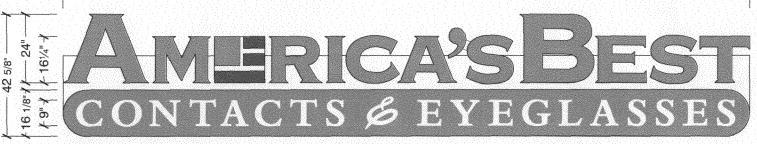

REF #

CHANNEL LETTER DETAIL
SCALE: 3/8" = 1'- 0"
71.04 SQ FT

QTY: 2

**FACES** 

3/16" THICK607-1 BLUE ACRYLIC

**RETURNS** 

5" DEEP .040" ALUMINUM. INSIDE TO BE WHITE. PRE-PAINTED BLACK. APOSTROPHE CONNECTOR PAINTED TO MATCH FASCIA. WEEP HOLES.

BACKS .050" WHITE ALUMINUM.

TRIMCAP
1" BLACK JEWELITE.

ILLUMINATION LETTERS: BLUE SLOAN LEDs. 12v POWER SUPPLIES. FLAG FOUR (1) INDIVIDUAL PIECES. MOUNTED TO ALUMINUM BACKER.

FACES

SQ: 3/16" THICK 607-1 BLUE ACRYLIG. STRIPES: 3/16" THICK 211-1 RED ACRYLIG.

BACKS .050" WHITE ALUMINUM.

TRIMCAP
1" BLACK JEWELITE.

RETURNS

5" DEEP x .040" ALUMINUM. INSIDE TO BE WHITE. PRE-PAINTED BLACK.

ILLUMINATION

SQ: BLUE SLOAN LEDS. STRIPES: RED SLOAN LEDS. 12v POWER SUPPLIES.

## AMERICA'S BEST CONTACTS & EYEGLASSES

2546 RIMROCK AVE. GRAND JUNCTION, CO

TWO (2) SETS OF 24" FACE-LIT CHANNEL LETTERS & TWO (2) 16 1/8" CABINETS
READING "AMERICA'S BEST CONTACTS & EYEGLASSES".
REFER TO PGS 2 & 3 FOR PROPOSED SIGNAGE.
REFER TO PG 4 FOR SIGN DETAIL.