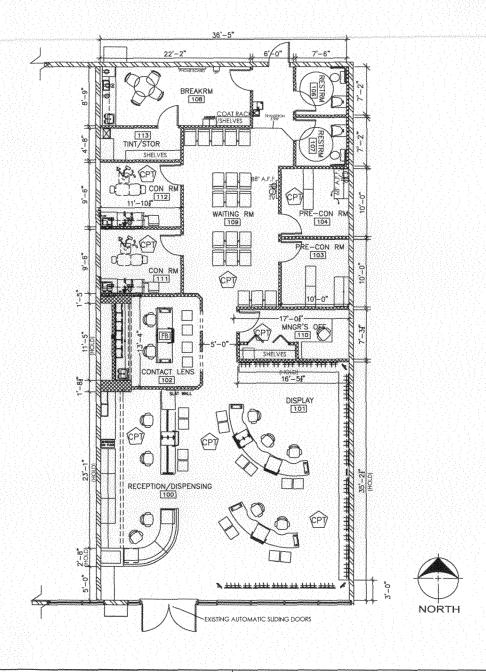

FLOOR PLAN NTS

PM:

ART:

1 OF 4

north american signs SALES: TOM RICE

**ALAN EIKER** 

RTW 07.20.09

DWG # 907039-02