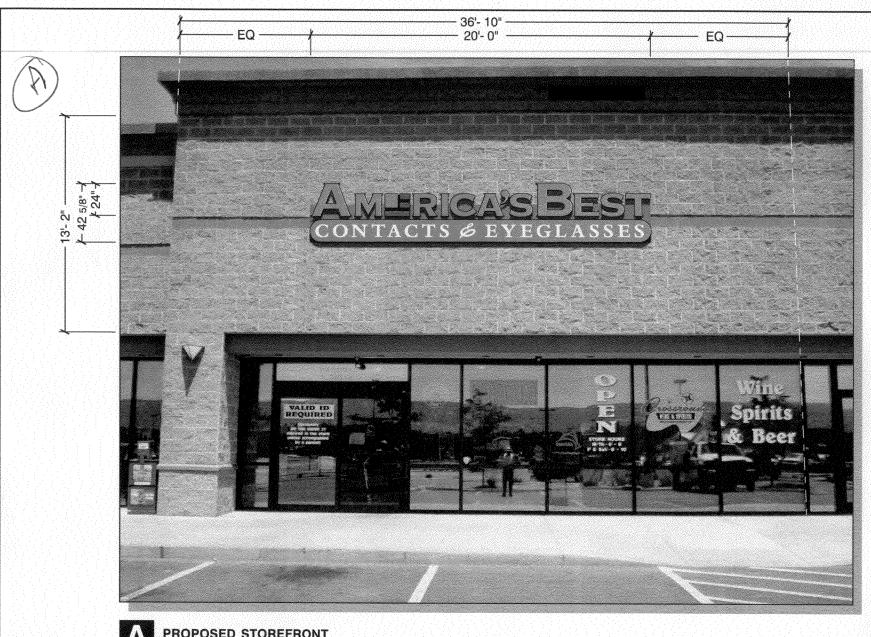

2 OF 4

north american PM.:
signs ART:

SALES: TOM RICE

DWG # 907039-02

REF #

LOCATION:

PM.: ALAN EIKER

ART: RTW 07.20.09

**REVISION: RTW 09.17.09** 

2546 RIMROCK AVE. GRAND JUNCTION, CO

COPYRIGHT NORTH AMERICAN SIGNS INC. - NOTE: ANY FIELD MEASUREMENTS THAT ARE DIFFERENT PLEASE NOTIFY NORTH AMERICAN SIGNS (800) 348-5000

ART:

## AMERICA'S BEST CONTACTS & EYEGLASSES

2546 RIMROCK AVE. GRAND JUNCTION, CO

TWO (2) SETS OF 24" FACE-LIT CHANNEL LETTERS & TWO (2) 16 1/8" CABINETS
READING "AMERICA'S BEST CONTACTS & EYEGLASSES".
REFER TO PGS 2 & 3 FOR PROPOSED SIGNAGE.
REFER TO PG 4 FOR SIGN DETAIL.