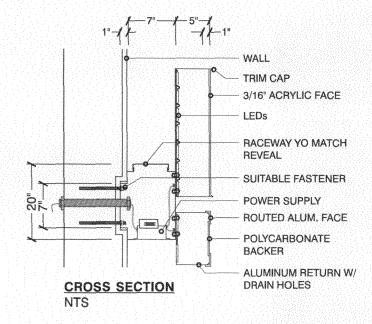

BACKER

.063" ALUMINUM PAINTED TO MATCH FASCIA.

CABINET

.063" x 1" BLACK ALUMINUM RETURNS WELDED TO FACE. PAINTED TO MATCH 607-1 BLUE. WEEP HOLES.

FACE

.090" ROUTED ALUMINUM. PAINTED TO MATCH 607-1 BLUE.

**LETTERS** 

.150" WHITE POLYCARBONATE FLAT BACKER.

ILLUMINATION
WHITE SLOAN LEDs.

MOUNTING

LETTERS/FLAG & CABINET MOUNTED TO CUSTOM .063\* RACEWAY PAINTED TO MATCH FASCIA. RACEWAY MOUNTED FLUSH INTO RECESSED AREA ON FASCIA. EXTERNAL DISCONNECT SWITCH. UL LISTED/EXTERIOR.

2546 RIMROCK AVE. GRAND JUNCTION, CO 4 OF 4

COPYRIGHT NORTH AMERICAN SIGNS INC. - NOTE: ANY FIELD MEASUREMENTS THAT ARE DIFFERENT PLEASE NOTIFY NORTH AMERICAN SIGNS (800) 348-5000