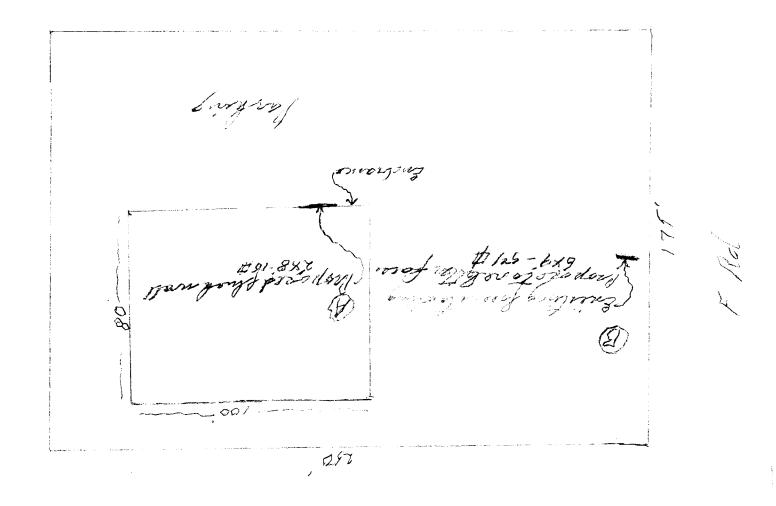

COMMENTS: \_\_\_\_

\_\_\_\_ Sq. Ft.

\_ Sq. Ft.

**NOTE:** No sign may exceed 300 square feet. A separate sign permit is required for each sign. Attach a sketch, to scale, of proposed and existing signage including types, dimensions and lettering. Attach a plot plan, to scale, showing: abutting streets, alleys, easements, driveways, encroachments, property lines, distances from existing buildings to proposed signs and required setbacks. Roof signs shall be manufactured such that no guy wires, braces or supports shall be visible.

(Pink: Applicant)

Public Works and Planning Department 250 North 5<sup>th</sup> Street, Grand Junction CO 81501 Tel: (970) 244-1430 FAX (970) 256-4031

(White: Planning)

| TAX SCHEDULE NO. 2945 BUSINESS NAME Rectal STREET ADDRESS 2582 PROPERTY OWNER Rectal OWNER ADDRESS                                                                                                                                                                                                                                                                                                                                                                                                       | one Vetermany L<br>FRd A<br>tone (1 LLC T | ICENSE  <br>.DDRESS<br>ELEPHO | CTOR The Sign Kaller NO. 2198506 S 1048 Independent ONE 241-6400 TPERSON Larry |               |  |  |
|----------------------------------------------------------------------------------------------------------------------------------------------------------------------------------------------------------------------------------------------------------------------------------------------------------------------------------------------------------------------------------------------------------------------------------------------------------------------------------------------------------|-------------------------------------------|-------------------------------|--------------------------------------------------------------------------------|---------------|--|--|
| [ ] 1. FLUSH WALL       2 Square Feet per Linear Foot of Building Façade         [ ] 2. ROOF       2 Square Feet per Linear Foot of Building Facade         [ ] 3. PROJECTING       0.5 Square Feet per each Linear Foot of Building Facade         [ ] 4. FREE-STANDING       2 Traffic Lanes - 0.75 Square Feet x Street Frontage         4 or more Traffic Lanes - 1.5 Square Feet x Street Frontage                                                                                                  |                                           |                               |                                                                                |               |  |  |
| [>] Existing Externally or Internally Illuminated – No Change in Electrical Service [ ] Non-Illuminated                                                                                                                                                                                                                                                                                                                                                                                                  |                                           |                               |                                                                                |               |  |  |
| <ul> <li>(1-4) Area of Proposed Sign:</li></ul>                                                                                                                                                                                                                                                                                                                                                                                                                                                          | Linear Feet Linear Feet                   | Name of                       | Facade Direction: North South East Street: Recurrent Feet                      | St) West      |  |  |
| EXISTING SIGNAGE TYPE & S                                                                                                                                                                                                                                                                                                                                                                                                                                                                                | OUARE FOOTAGE:                            |                               | FOR OFFICE USE ONLY                                                            |               |  |  |
| B) New Thurburdl 16 Sq<br>Tree-standing 54 Sq.                                                                                                                                                                                                                                                                                                                                                                                                                                                           |                                           |                               | Signage Allowed on Parcel:  Building 200                                       | Sa Et         |  |  |
|                                                                                                                                                                                                                                                                                                                                                                                                                                                                                                          | Sq.                                       |                               | Free-Standing 262.5                                                            |               |  |  |
| Т                                                                                                                                                                                                                                                                                                                                                                                                                                                                                                        | otal Existing: 76 Sq.                     | Ft.                           | Total Allowed: 262,5                                                           | Sq. Ft.       |  |  |
| COMMENTS: Socrose to reletter faces of existing free landing sign sign will be moved back be hind property line.                                                                                                                                                                                                                                                                                                                                                                                         |                                           |                               |                                                                                |               |  |  |
| <b>NOTE:</b> No sign may exceed 300 square feet. A separate sign permit is required for each sign. Attach a sketch, to scale, of proposed and existing signage including types, dimensions and lettering. Attach a plot plan, to scale, showing: abutting streets, alleys, easements, driveways, encroachments, property lines, distances from existing buildings to proposed signs and required setbacks. Roof signs shall be manufactured such that no guy wires, braces or supports shall be visible. |                                           |                               |                                                                                |               |  |  |
| I hereby attest that the information on this form and the attached sketches are true and accurate.                                                                                                                                                                                                                                                                                                                                                                                                       |                                           |                               |                                                                                |               |  |  |
| Larry & Bounds Applicant's Signature                                                                                                                                                                                                                                                                                                                                                                                                                                                                     | lu 11-1-09 \                              | Tydi                          | a Dayrolds D 114                                                               | /3/09         |  |  |
| Applicant's Signature                                                                                                                                                                                                                                                                                                                                                                                                                                                                                    | Date                                      | / F                           | Planning Approval                                                              | <b>D</b> ate' |  |  |