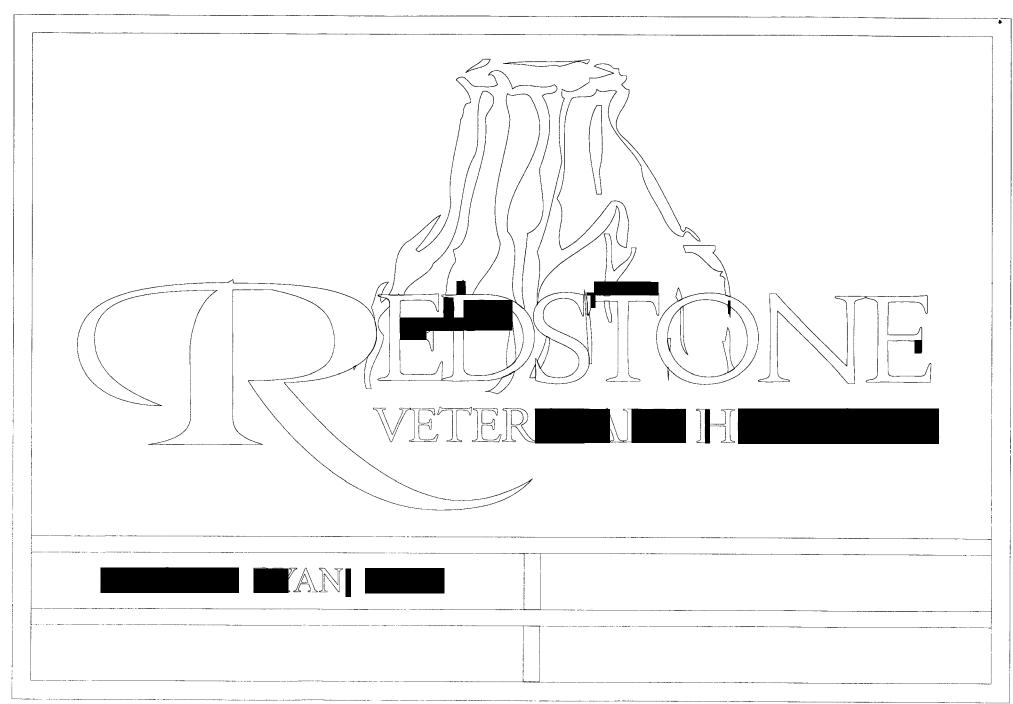

Free-Standing 262, 5 Sq. Ft.

Total Allowed: 262,5 Sq. Ft.

TAX SCHEDULE NO. 2945-034-43-00/ CONTRACTOR\_BUSINESS NAME Rectations Voterinary LICENSE NO.\_\_ CONTRACTOR The Eigh Sallery STREET ADDRESS 2582 FRd ADDRESS 1048 anole PROPERTY OWNER Reditione 18 LLC TELEPHONE 241-OWNER ADDRESS \_\_\_\_ CONTACT PERSON Fares [☆ 1. FLUSH WALL 2 Square Feet per Linear Foot of Building Façade ] 2. ROOF 2 Square Feet per Linear Foot of Building Facade 3. PROJECTING 0.5 Square Feet per each Linear Foot of Building Facade [ ] 4. FREE-STANDING 2 Traffic Lanes - 0.75 Square Feet x Street Frontage 4 or more Traffic Lanes - 1.5 Square Feet x Street Frontage Existing Externally or Internally Illuminated – No Change in Electrical Service [ ] Non-Illuminated (1-4) Area of Proposed Sign: 16 Square Feet (1-3) Building Façade: 100 Linear Feet Building Facade Direction: North South (East) West Name of Street: (4) Linear Feet (2-4) Height to Top of Sign: 12-Clearance to Grade: 12 Feet Feet **EXISTING SIGNAGE TYPE & SQUARE FOOTAGE:** FOR OFFICE USE ONLY Signage Allowed on Parcel:

(Pink: Applicant)

Public Works and Planning Department 250 North 5<sup>th</sup> Street, Grand Junction CO 81501 Tel: (970) 244-1430 FAX (970) 256-4031

(White: Planning)

| TAX SCHEDULE NO. 2945 BUSINESS NAME Rectal STREET ADDRESS 2582 PROPERTY OWNER Rectal OWNER ADDRESS                                                                                                                                                                                                                                                                                                                                                                                                       | one Vetermany L<br>FRd A<br>tone (1 LLC T | ICENSE  <br>.DDRESS<br>ELEPHO | CTOR The Sign Kaller NO. 2198506 S 1048 Independent ONE 241-6400 TPERSON Larry |               |  |  |
|----------------------------------------------------------------------------------------------------------------------------------------------------------------------------------------------------------------------------------------------------------------------------------------------------------------------------------------------------------------------------------------------------------------------------------------------------------------------------------------------------------|-------------------------------------------|-------------------------------|--------------------------------------------------------------------------------|---------------|--|--|
| [ ] 1. FLUSH WALL       2 Square Feet per Linear Foot of Building Façade         [ ] 2. ROOF       2 Square Feet per Linear Foot of Building Facade         [ ] 3. PROJECTING       0.5 Square Feet per each Linear Foot of Building Facade         [ ] 4. FREE-STANDING       2 Traffic Lanes - 0.75 Square Feet x Street Frontage         4 or more Traffic Lanes - 1.5 Square Feet x Street Frontage                                                                                                  |                                           |                               |                                                                                |               |  |  |
| [>] Existing Externally or Internally Illuminated – No Change in Electrical Service [ ] Non-Illuminated                                                                                                                                                                                                                                                                                                                                                                                                  |                                           |                               |                                                                                |               |  |  |
| <ul> <li>(1-4) Area of Proposed Sign:</li></ul>                                                                                                                                                                                                                                                                                                                                                                                                                                                          | Linear Feet Linear Feet                   | Name of                       | Facade Direction: North South East Street: Recurrent Feet                      | St) West      |  |  |
| EXISTING SIGNAGE TYPE & S                                                                                                                                                                                                                                                                                                                                                                                                                                                                                | OUARE FOOTAGE:                            |                               | FOR OFFICE USE ONLY                                                            |               |  |  |
| B) New Thurburdl 16 Sq<br>Tree-standing 54 Sq.                                                                                                                                                                                                                                                                                                                                                                                                                                                           |                                           |                               | Signage Allowed on Parcel:  Building 200                                       | Sa Et         |  |  |
|                                                                                                                                                                                                                                                                                                                                                                                                                                                                                                          | Sq.                                       |                               | Free-Standing 262.5                                                            |               |  |  |
| Т                                                                                                                                                                                                                                                                                                                                                                                                                                                                                                        | otal Existing: 76 Sq.                     | Ft.                           | Total Allowed: 262,5                                                           | Sq. Ft.       |  |  |
| COMMENTS: Socrose to reletter faces of existing free landing sign sign will be moved back be hind property line.                                                                                                                                                                                                                                                                                                                                                                                         |                                           |                               |                                                                                |               |  |  |
| <b>NOTE:</b> No sign may exceed 300 square feet. A separate sign permit is required for each sign. Attach a sketch, to scale, of proposed and existing signage including types, dimensions and lettering. Attach a plot plan, to scale, showing: abutting streets, alleys, easements, driveways, encroachments, property lines, distances from existing buildings to proposed signs and required setbacks. Roof signs shall be manufactured such that no guy wires, braces or supports shall be visible. |                                           |                               |                                                                                |               |  |  |
| I hereby attest that the information on this form and the attached sketches are true and accurate.                                                                                                                                                                                                                                                                                                                                                                                                       |                                           |                               |                                                                                |               |  |  |
| Larry & Bounds Applicant's Signature                                                                                                                                                                                                                                                                                                                                                                                                                                                                     | lu 11-1-09 \                              | Tydi                          | a Dayrolds D 114                                                               | /3/09         |  |  |
| Applicant's Signature                                                                                                                                                                                                                                                                                                                                                                                                                                                                                    | Date                                      | / F                           | Planning Approval                                                              | <b>D</b> ate' |  |  |