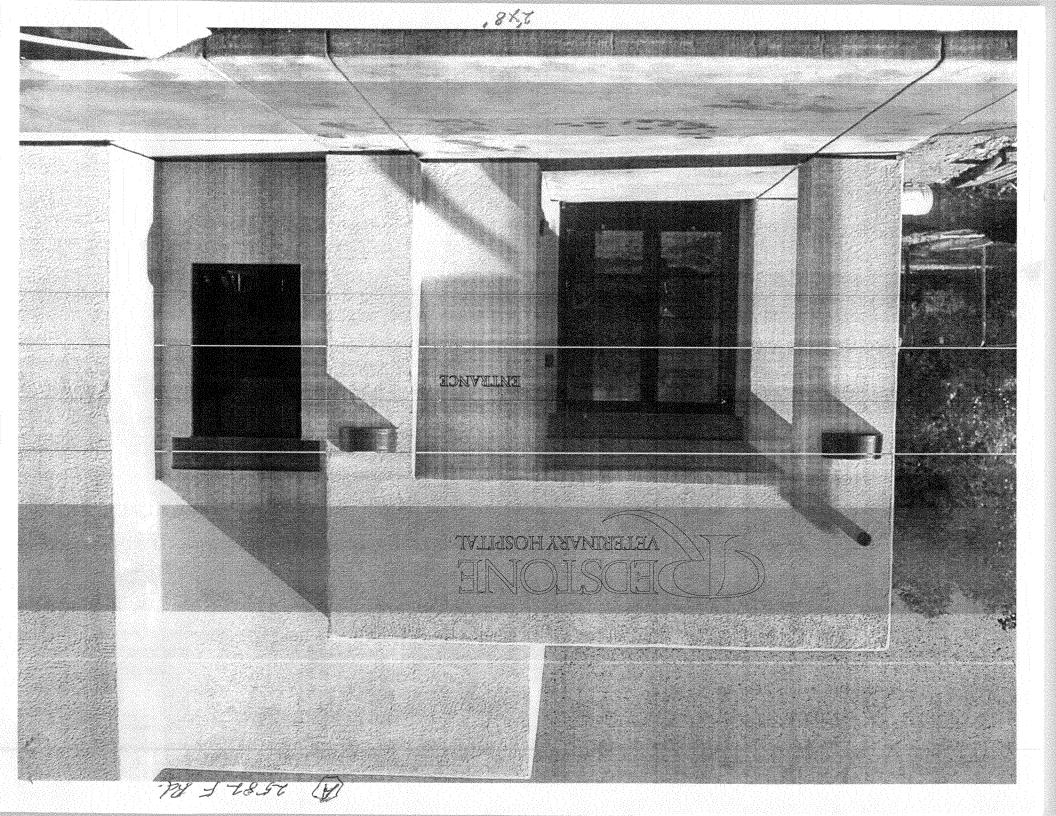

Free-Standing 262, 5 Sq. Ft.

Total Allowed: 262,5 Sq. Ft.

TAX SCHEDULE NO. 2945-034-43-00/ CONTRACTOR\_BUSINESS NAME Rectations Voterinary LICENSE NO.\_\_ CONTRACTOR The Eigh Sallery STREET ADDRESS 2582 FRd ADDRESS 1048 anole PROPERTY OWNER Reditione 18 LLC TELEPHONE 241-OWNER ADDRESS \_\_\_\_ CONTACT PERSON Fares [☆ 1. FLUSH WALL 2 Square Feet per Linear Foot of Building Façade ] 2. ROOF 2 Square Feet per Linear Foot of Building Facade 3. PROJECTING 0.5 Square Feet per each Linear Foot of Building Facade [ ] 4. FREE-STANDING 2 Traffic Lanes - 0.75 Square Feet x Street Frontage 4 or more Traffic Lanes - 1.5 Square Feet x Street Frontage Existing Externally or Internally Illuminated – No Change in Electrical Service [ ] Non-Illuminated (1-4) Area of Proposed Sign: 16 Square Feet (1-3) Building Façade: 100 Linear Feet Building Facade Direction: North South (East) West Name of Street: (4) Linear Feet (2-4) Height to Top of Sign: 12-Clearance to Grade: 12 Feet Feet **EXISTING SIGNAGE TYPE & SQUARE FOOTAGE:** FOR OFFICE USE ONLY Signage Allowed on Parcel:

(Pink: Applicant)

Public Works and Planning Department 250 North 5<sup>th</sup> Street, Grand Junction CO 81501 Tel: (970) 244-1430 FAX (970) 256-4031

(White: Planning)

| TAX SCHEDULE NO. 2945 BUSINESS NAME Rectal STREET ADDRESS 2582 PROPERTY OWNER Rectal OWNER ADDRESS                                                                                                                                                                                                                                                                                                                                                                                                       | one Vetermany L<br>FRd A<br>tone (1 LLC T | ICENSE  <br>.DDRESS<br>ELEPHO | CTOR The Sign Kaller NO. 2198506 S 1048 Independent ONE 241-6400 TPERSON Larry |               |  |  |
|----------------------------------------------------------------------------------------------------------------------------------------------------------------------------------------------------------------------------------------------------------------------------------------------------------------------------------------------------------------------------------------------------------------------------------------------------------------------------------------------------------|-------------------------------------------|-------------------------------|--------------------------------------------------------------------------------|---------------|--|--|
| [ ] 1. FLUSH WALL       2 Square Feet per Linear Foot of Building Façade         [ ] 2. ROOF       2 Square Feet per Linear Foot of Building Facade         [ ] 3. PROJECTING       0.5 Square Feet per each Linear Foot of Building Facade         [ ] 4. FREE-STANDING       2 Traffic Lanes - 0.75 Square Feet x Street Frontage         4 or more Traffic Lanes - 1.5 Square Feet x Street Frontage                                                                                                  |                                           |                               |                                                                                |               |  |  |
| [>] Existing Externally or Internally Illuminated – No Change in Electrical Service [ ] Non-Illuminated                                                                                                                                                                                                                                                                                                                                                                                                  |                                           |                               |                                                                                |               |  |  |
| <ul> <li>(1-4) Area of Proposed Sign:</li></ul>                                                                                                                                                                                                                                                                                                                                                                                                                                                          | Linear Feet Linear Feet                   | Name of                       | Facade Direction: North South East Street: Recurrent Feet                      | St) West      |  |  |
| EXISTING SIGNAGE TYPE & S                                                                                                                                                                                                                                                                                                                                                                                                                                                                                | OUARE FOOTAGE:                            |                               | FOR OFFICE USE ONLY                                                            |               |  |  |
| B) New Thurburdl 16 Sq<br>Tree-standing 54 Sq.                                                                                                                                                                                                                                                                                                                                                                                                                                                           |                                           |                               | Signage Allowed on Parcel:  Building 200                                       | Sa Et         |  |  |
|                                                                                                                                                                                                                                                                                                                                                                                                                                                                                                          | Sq.                                       |                               | Free-Standing 262.5                                                            |               |  |  |
| Т                                                                                                                                                                                                                                                                                                                                                                                                                                                                                                        | otal Existing: 76 Sq.                     | Ft.                           | Total Allowed: 262,5                                                           | Sq. Ft.       |  |  |
| COMMENTS: Socrose to reletter faces of existing free landing sign sign will be moved back be hind property line.                                                                                                                                                                                                                                                                                                                                                                                         |                                           |                               |                                                                                |               |  |  |
| <b>NOTE:</b> No sign may exceed 300 square feet. A separate sign permit is required for each sign. Attach a sketch, to scale, of proposed and existing signage including types, dimensions and lettering. Attach a plot plan, to scale, showing: abutting streets, alleys, easements, driveways, encroachments, property lines, distances from existing buildings to proposed signs and required setbacks. Roof signs shall be manufactured such that no guy wires, braces or supports shall be visible. |                                           |                               |                                                                                |               |  |  |
| I hereby attest that the information on this form and the attached sketches are true and accurate.                                                                                                                                                                                                                                                                                                                                                                                                       |                                           |                               |                                                                                |               |  |  |
| Larry & Bounds Applicant's Signature                                                                                                                                                                                                                                                                                                                                                                                                                                                                     | lu 11-1-09 \                              | Tydi                          | a Dayrolds D 114                                                               | /3/09         |  |  |
| Applicant's Signature                                                                                                                                                                                                                                                                                                                                                                                                                                                                                    | Date                                      | / F                           | Planning Approval                                                              | <b>D</b> ate' |  |  |