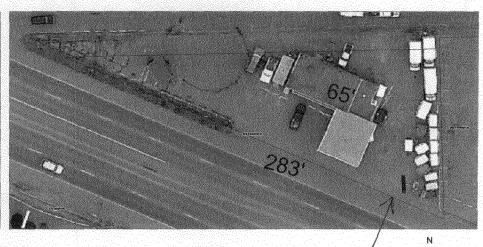

|                                                                                                                                                                                                                                                                                                                                                                                                                                                                                                                                            | contractor <u>Bup's SIGNS</u><br>LICENSE NO. 2090 / 33                                              |  |  |
|--------------------------------------------------------------------------------------------------------------------------------------------------------------------------------------------------------------------------------------------------------------------------------------------------------------------------------------------------------------------------------------------------------------------------------------------------------------------------------------------------------------------------------------------|-----------------------------------------------------------------------------------------------------|--|--|
|                                                                                                                                                                                                                                                                                                                                                                                                                                                                                                                                            | ADDRESS 1040 PITKIN                                                                                 |  |  |
|                                                                                                                                                                                                                                                                                                                                                                                                                                                                                                                                            | TELEPHONE 245-7700                                                                                  |  |  |
|                                                                                                                                                                                                                                                                                                                                                                                                                                                                                                                                            | CONTACT PERSON_BUD                                                                                  |  |  |
| OMENABRESS 27                                                                                                                                                                                                                                                                                                                                                                                                                                                                                                                              |                                                                                                     |  |  |
| <ul> <li>1. FLUSH WALL</li> <li>2. ROOF</li> <li>3. PROJECTING</li> <li>4. FREE-STANDING</li> <li>2. Square Feet per Linear Foot of Building Facade</li> <li>3. PROJECTING</li> <li>4. FREE-STANDING</li> <li>5. Square Feet per each Linear Foot of Building Facade</li> <li>2. Square Feet per Linear Foot of Building Facade</li> <li>3. Square Feet per Linear Foot of Building Facade</li> <li>4. Traffic Lanes - 0.75 Square Feet x Street Frontage</li> <li>4. or more Traffic Lanes - 1.5 Square Feet x Street Frontage</li> </ul> |                                                                                                     |  |  |
| Existing Externally or Internally Illuminated – No Change                                                                                                                                                                                                                                                                                                                                                                                                                                                                                  | e in Electrical Service [ ] Non-Illuminated                                                         |  |  |
| (1-4) Area of Proposed Sign: 72 Square Feet (1-3) Building Façade: 25 Linear Feet (4) Street Frontage: 283 Linear Feet (2-4) Height to Top of Sign: 25 Feet                                                                                                                                                                                                                                                                                                                                                                                | Building Facade Direction: North South East West Name of Street: Huy 50 Clearance to Grade: 13 Feet |  |  |
|                                                                                                                                                                                                                                                                                                                                                                                                                                                                                                                                            |                                                                                                     |  |  |
| EXISTING SIGNAGE TYPE & SQUARE FOOTAGE:                                                                                                                                                                                                                                                                                                                                                                                                                                                                                                    | FOR OFFICE USE ONLY                                                                                 |  |  |
|                                                                                                                                                                                                                                                                                                                                                                                                                                                                                                                                            | FOR OFFICE USE ONLY  p. Ft. Signage Allowed on Parcel:                                              |  |  |
| Sq                                                                                                                                                                                                                                                                                                                                                                                                                                                                                                                                         | J. Ft. Signage Allowed on Parcel:                                                                   |  |  |
| Sq                                                                                                                                                                                                                                                                                                                                                                                                                                                                                                                                         | I. Ft. Signage Allowed on Parcel:  J. Ft. J. X.65 Building/30 Sq. Ft.                               |  |  |
| Sq                                                                                                                                                                                                                                                                                                                                                                                                                                                                                                                                         | I. Ft. Signage Allowed on Parcel:  J. Ft. J. X.65 Building/30 Sq. Ft.                               |  |  |
|                                                                                                                                                                                                                                                                                                                                                                                                                                                                                                                                            | Signage Allowed on Parcel:  1. Ft. $3x45$ Building $130$ Sq. Ft.                                    |  |  |
| Sq S                                                                                                                                                                                                                                                                                                                                                                                                                                                                                                   | Signage Allowed on Parcel:  3x45 Building/30 Sq. Ft.  1. Ft.                                        |  |  |

## Sign Permit

For Signs that DO NOT Require

a Building Permit

| (6)                   |
|-----------------------|
| Date Submitted 4-9-09 |
| Fee \$ 5 - 2          |
| Zone <u>C-/</u>       |

TAX SCHEDULE NO. 2945-261-00-006 CONTRACTOR BUD'S SIGNS BUSINESS NAME EMPINE LICENSE NO. 2090133 STREET ADDRESS 2678 Hwy ADDRESS 1040 PITICIN TELEPHONE 245-7700 PROPERTY OWNER EMPINE OWNER ADDRESS \_SAME CONTACT PERSON 1. FLUSH WALL 2 Square Feet per Linear Foot of Building Façade 2. ROOF 2 Square Feet per Linear Foot of Building Facade 3. PROJECTING 0.5 Square Feet per each Linear Foot of Building Facade 4. FREE-STANDING 2 Traffic Lanes - 0.75 Square Feet x Street Frontage 4 or more Traffic Lanes - 1.5 Square Feet x Street Frontage Existing Externally or Internally Illuminated - No Change in Electrical Service [ ] Non-Illuminated (1-4) Area of Proposed Sign: Square Feet (1-3) Building Façade: 65 Linear Feet Building Facade Direction: North South East West Street Frontage: \_\_\_\_ Name of Street: Hwy 50 (4) Linear Feet Clearance to Grade: \_\_\_\_/3 (2-4) Height to Top of Sign: Feet **EXISTING SIGNAGE TYPE & SOUARE FOOTAGE:** FOR OFFICE USE ONLY Signage Allowed on Parcel: 2×65 Building 130 Sq. Ft. Sq. Ft. 1.5x28 Free-Standing 424.50 Sq. Ft. Sq. Ft. Total Allowed: 424,50 Sq. Ft. Total Existing:

**NOTE:** No sign may exceed 300 square feet. A separate sign permit is required for each sign. Attach a sketch, to scale, of proposed and existing signage including types, dimensions and lettering. Attach a plot plan, to scale, showing: abutting streets, alleys, easements, driveways, encroachments, property lines, distances from existing buildings to proposed signs and required setbacks. Roof signs shall be manufactured such that no guy wires, braces or supports shall be visible.