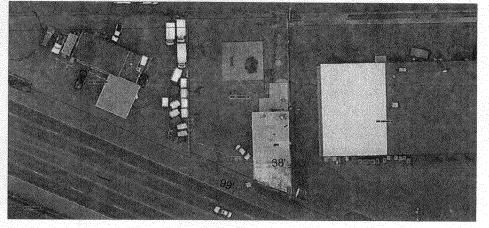

TAX SCHEDULE NO. <u>2945-261-00-03</u>3 CONTRACTOR Buo'S SIGNS BUSINESS NAME GOT AUTO & PAWN LICENSE NO. 2090133 STREET ADDRESS 2682 Huy 50 PROPERTY OWNER DAVID EDDY CONTACT PERSON BUD PREUSS OWNER ADDRESS SAME 1. FLUSH WALL 2 Square Feet per Linear Foot of Building Façade 2. ROOF 2 Square Feet per Linear Foot of Building Facade 3. PROJECTING 0.5 Square Feet per each Linear Foot of Building Facade 4. FREE-STANDING 2 Traffic Lanes - 0.75 Square Feet x Street Frontage 4 or more Traffic Lanes - 1.5 Square Feet x Street Frontage Existing Externally or Internally Illuminated – No Change in Electrical Service [ ] Non-Illuminated (1-4) Area of Proposed Sign: Square Feet (1-3) Building Façade: 38 Building Facade Direction: North (South) East West Linear Feet Street Frontage: \_\_\_ 99 Name of Street: 14wy 30 (4) Linear Feet Feet (2-4) Height to Top of Sign: \_\_\_ FOR OFFICE USE ONLY **EXISTING SIGNAGE TYPE & SQUARE FOOTAGE:** CXISTING FREE STAUDING Signage Allowed on Parcel: Building *ile* Sq. Ft. Sq. Ft. Free-Standing 148.5 Sq. Ft. Total Allowed: 148,5 Sq. Ft. Total Existing: FACE CHANGE ONLY NOTE: No sign may exceed 300 square feet. A separate sign permit is required for each sign. Attach a sketch, to scale, of proposed and existing signage including types, dimensions and lettering. Attach a plot plan, to scale, showing: abutting streets, alleys, easements, driveways, encroachments, property lines, distances from existing buildings to proposed signs and required setbacks. Roof signs shall be manufactured such that no guy wires, braces or supports shall be visible. I hereby attest that the information on this form and the attached sketches are true and accurate.