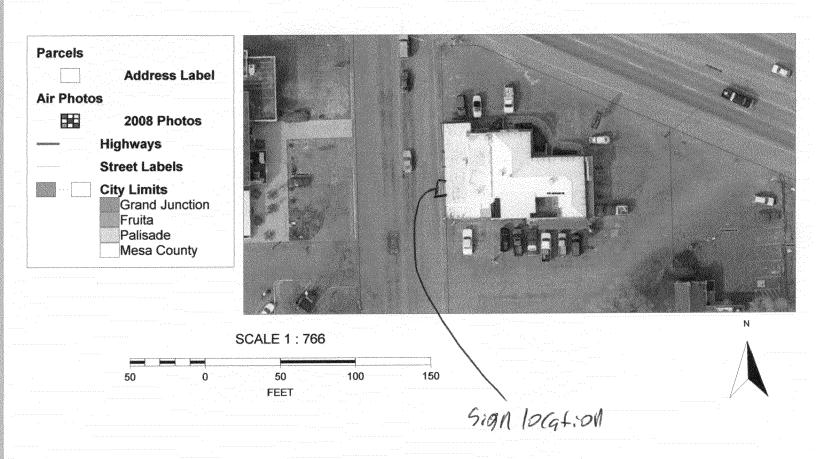

|  |  |  |

(Yellow: Neighborhood Services)

Existing Signage Type & square Footage - The Luyla Zone Permit

Jackson Hewitt- flush wall - 36.57 sqft
Land mark Real Estate – flush wall - 30.24 sqft
Contempo Glass – Flush wall – 31.31 sqft
Thunder Mountain Tavern – flush wall – 31.31 sqft
Thunder Mountain Tavern – free standing - 9.1875 sqft

Flush Wall = 129.43 Trush Walls = 12.18.15 Trush Walls





95.75 in

ni 27.62

## City of Grand Junction GIS City Map ©