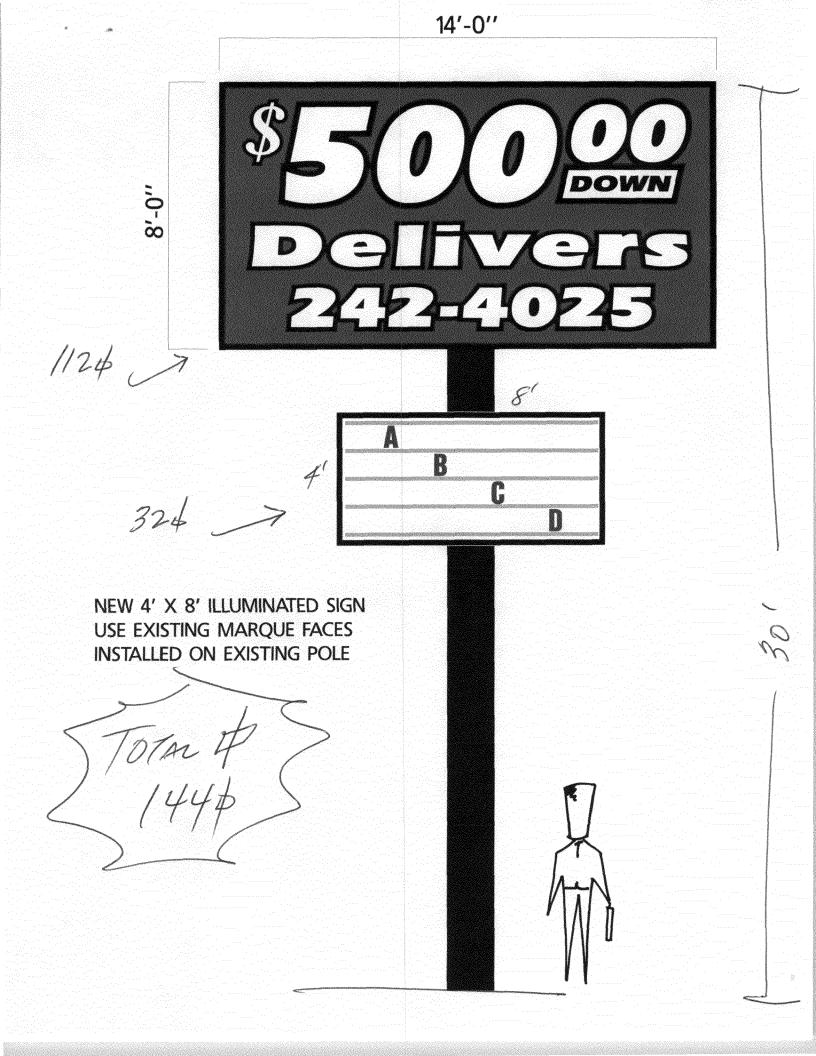

| BUSINESS NAME <u>500 DOWN</u> LICE<br>STREET ADDRESS <u>2800 NOLTH ANC</u> ADD<br>PROPERTY OWNER RE PROPERTY STELL                                                                                                                                                                                                                                                                                                                                                         | TRACTOR BUD'S SILNS<br>NSE NO. 2-090/33<br>RESS 1040 PITICIN<br>PHONE 245-7700<br>TACT PERSON BUD PREUSS |
|----------------------------------------------------------------------------------------------------------------------------------------------------------------------------------------------------------------------------------------------------------------------------------------------------------------------------------------------------------------------------------------------------------------------------------------------------------------------------|----------------------------------------------------------------------------------------------------------|
| <ul> <li>I. FLUSH WALL</li> <li>2. ROOF</li> <li>3. PROJECTING</li> <li>4. FREE-STANDING</li> <li>2 Square Feet per Linear Foot of Building Facade</li> <li>2 Square Feet per Linear Foot of Building Facade</li> <li>3. PROJECTING</li> <li>4. FREE-STANDING</li> <li>2 Square Feet per each Linear Foot of Building Facade</li> <li>2 Traffic Lanes - 0.75 Square Feet x Street Frontage</li> <li>4 or more Traffic Lanes - 1.5 Square Feet x Street Frontage</li> </ul> |                                                                                                          |
| Existing Externally or Internally Illuminated – No Change in Electrical Service [] Non-Illuminated                                                                                                                                                                                                                                                                                                                                                                         |                                                                                                          |
| (1-4)       Area of Proposed Sign:                                                                                                                                                                                                                                                                                                                                                                                                                                         |                                                                                                          |
| EXISTING SIGNAGE TYPE & SQUARE FOOTAGE:                                                                                                                                                                                                                                                                                                                                                                                                                                    | FOR OFFICE USE ONLY                                                                                      |
| Pole Sign with 2 faces 144 sq. Ft.                                                                                                                                                                                                                                                                                                                                                                                                                                         | Signage Allowed on Parcel:                                                                               |
| Sq. Ft.                                                                                                                                                                                                                                                                                                                                                                                                                                                                    | Building $40$ Sq. Ft.                                                                                    |
|                                                                                                                                                                                                                                                                                                                                                                                                                                                                            | Free-Standing $172.5^{\circ}$ Sq. Ft.                                                                    |
| Total Existing: Sq. Ft.                                                                                                                                                                                                                                                                                                                                                                                                                                                    | Total Allowed: <u>7250</u> Sq. Ft.                                                                       |
| COMMENTS: EXISTING SIGN STRUCTURE NEW SIGNS                                                                                                                                                                                                                                                                                                                                                                                                                                |                                                                                                          |
| RETAICAL & PORE EXISTING                                                                                                                                                                                                                                                                                                                                                                                                                                                   |                                                                                                          |

**NOTE:** No sign may exceed 300 square feet. A separate sign permit is required for each sign. Attach a sketch, to scale, of proposed and existing signage including types, dimensions and lettering. Attach a plot plan, to scale, showing: abutting streets, alleys, easements, driveways, encroachments, property lines, distances from existing buildings to proposed signs and required setbacks. Roof signs shall be manufactured such that no guy wires, braces or supports shall be visible.