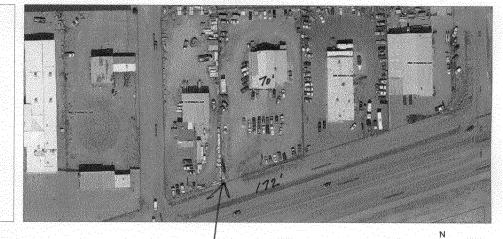

| TAX SCHEDULE NO. 2943-/8/ BUSINESS NAME CHANGEABLE STREET ADDRESS 2892 65 PROPERTY OWNER DENNY LOON OWNER ADDRESS SAME                                                                                                                                                                                                                                                                                                                                                                                                                                                                                                      | BILLBOAND LICENSE :  24 ADDRESS  UCAS TELEPHO                                                                                                                                                                          | CTOR BUOS SIGNS NO. 2090/33 1040 PITIUN NE NO. 245-7700 PERSON BUD PRENSS                                              |         |  |
|-----------------------------------------------------------------------------------------------------------------------------------------------------------------------------------------------------------------------------------------------------------------------------------------------------------------------------------------------------------------------------------------------------------------------------------------------------------------------------------------------------------------------------------------------------------------------------------------------------------------------------|------------------------------------------------------------------------------------------------------------------------------------------------------------------------------------------------------------------------|------------------------------------------------------------------------------------------------------------------------|---------|--|
| [ ] 1. FLUSH WALL [ ] 2. ROOF 3. FREE-STANDING [ ] 4. PROJECTING [ ] 5. OFF-PREMISE                                                                                                                                                                                                                                                                                                                                                                                                                                                                                                                                         | 2 Square Feet per Linear Foot of<br>2 Square Feet per Linear Foot of<br>2 Traffic Lanes - 0.75 Square Feet<br>4 or more Traffic Lanes - 1.5 Squ<br>0.5 Square Feet per each Linear I<br>See #3 Spacing Requirements; N | Building Facade<br>et x Street Frontage<br>are Feet x Street Frontage                                                  |         |  |
| Externally Illuminated                                                                                                                                                                                                                                                                                                                                                                                                                                                                                                                                                                                                      | [ ] Internally Illuminated                                                                                                                                                                                             | [ ] Non-Illuminated                                                                                                    |         |  |
| (1 - 5) Area of Proposed Sign: 200 Square Feet (1,2,4) Building Façade: 70 Linear Feet Building Façade Direction: North South East West (1 - 4) Street Frontage: 72 Linear Feet Name of Street: 6524 (2 - 5) Height to Top of Sign: 40 Feet Clearance to Grade: 30 Feet (5) Distance to Nearest Existing Off-Premise Sign: 600 + Feet                                                                                                                                                                                                                                                                                       |                                                                                                                                                                                                                        |                                                                                                                        |         |  |
| EXISTING SIGNAGE TYPE & SQUAR                                                                                                                                                                                                                                                                                                                                                                                                                                                                                                                                                                                               | E FOOTAGE:                                                                                                                                                                                                             | FOR OFFICE USE ONL                                                                                                     | .Y      |  |
| Flush Wall  Flecstanding  Total Ex                                                                                                                                                                                                                                                                                                                                                                                                                                                                                                                                                                                          |                                                                                                                                                                                                                        | Signage Allowed on Parcel for ROW: $2 \times 76$ Building $\frac{/40}{2.5 \times /72}$ Free-Standing $\frac{358}{300}$ |         |  |
| COMMENTS: MOVING EXISTING BILLBUARD 15'+ TO THE NORTH<br>DUE TO 29 ROAD CITY IMPROVEMENTS                                                                                                                                                                                                                                                                                                                                                                                                                                                                                                                                   |                                                                                                                                                                                                                        |                                                                                                                        |         |  |
| NOTE: No sign may exceed 300 square feet. A separate sign clearance is required for each sign. Attach a sketch, to scale, of proposed and existing signage including types, dimensions and lettering. Attach a plot plan, to scale, showing: abutting streets, alleys, easements, driveways, encroachments, property lines, distances from existing buildings to proposed signs and required setbacks. A SEPARATE PERMIT FROM THE BUILDING DEPARTMENT IS ALSO REQUIRED.  I hereby attest that the information on this form and the attached sketches are true and accurate.  Second 1970 1970 1970 1970 1970 1970 1970 1970 |                                                                                                                                                                                                                        |                                                                                                                        |         |  |
| Applicant's Signature                                                                                                                                                                                                                                                                                                                                                                                                                                                                                                                                                                                                       | Date                                                                                                                                                                                                                   | Planning Approval                                                                                                      | Date    |  |
| (White: Planning) (Yellow: N                                                                                                                                                                                                                                                                                                                                                                                                                                                                                                                                                                                                | leighborhood Services) (Pink:                                                                                                                                                                                          | Building Permit) (Goldenrod: App.                                                                                      | licant) |  |

## **Airport Zones**

- Airport Road
- -- Clear Zone
- Critical Zone
- Runway 22
- Runway 29
  - Taxi Way
  - ZOOM IN FOR LAND USE ZOOM IN FOR ZONING

D................

EXISTING BILLBOAND MOUNG 15' NONTH FOR 29 ROAD CITY IMPROVEMENTS!

201 BILLBOARD 101 EXISTING... BILLBOAND MOVING (T 15')
TO THE NONTH!