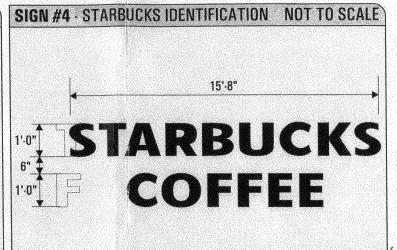

Public Works and Planning Department 250 North 5<sup>th</sup> Street, Grand Junction CO 81501 Tel: (970) 244-1430 FAX (970) 256-4031

| Applicant's Signature                                                                                                                                                                                                                                                                                                                                                             | Date                                       | F                                                              | Planning Approval Date                        |  |
|-----------------------------------------------------------------------------------------------------------------------------------------------------------------------------------------------------------------------------------------------------------------------------------------------------------------------------------------------------------------------------------|--------------------------------------------|----------------------------------------------------------------|-----------------------------------------------|--|
|                                                                                                                                                                                                                                                                                                                                                                                   |                                            | ZI                                                             | CMc/Cee 8/4/09                                |  |
| I hereby attest that the information on this fo                                                                                                                                                                                                                                                                                                                                   | orm and the attach                         | ed sketches                                                    | are true and accurate.                        |  |
| proposed and existing signage including type                                                                                                                                                                                                                                                                                                                                      | s, dimensions and<br>ts, property lines, o | lettering. Att                                                 |                                               |  |
|                                                                                                                                                                                                                                                                                                                                                                                   | -                                          | <u></u>                                                        |                                               |  |
| COMMENTS: REMOVE STARB                                                                                                                                                                                                                                                                                                                                                            | sucks stom                                 | U From                                                         | LOCATION B TO                                 |  |
| Total Existin                                                                                                                                                                                                                                                                                                                                                                     | 9: <u>•••••</u>                            | Sq. Ft.                                                        | Total Allowed: 742,5 Sq. Ft.                  |  |
| 19.64Sq. Ft.  MONUMENT F+29  Total Existing: 385.14Sq. Ft.  Total Allowed: 742.5 Sq. Ft.                                                                                                                                                                                                                                                                                          |                                            |                                                                |                                               |  |
| FHATUMACT                                                                                                                                                                                                                                                                                                                                                                         | _                                          | Sq. Ft.                                                        | 2x2 <sup>15</sup> Building <u>556</u> Sq. Ft. |  |
| SAFEWAY FOOD + ORUG#1                                                                                                                                                                                                                                                                                                                                                             | 126,50                                     |                                                                | Signage Allowed on Parcel:                    |  |
| EXISTING SIGNAGE TYPE & SQUARE FO                                                                                                                                                                                                                                                                                                                                                 |                                            |                                                                | FOR OFFICE USE ONLY                           |  |
|                                                                                                                                                                                                                                                                                                                                                                                   |                                            |                                                                | 1 000                                         |  |
| (4) Street Frontage:                                                                                                                                                                                                                                                                                                                                                              | _Linear Feet<br>Feet                       |                                                                | f Street: Face Road Feet                      |  |
| (1-3) Building Façade: 275                                                                                                                                                                                                                                                                                                                                                        | _ Square Feet<br>_ Linear Feet             | Building                                                       | Facade Direction: North South East West       |  |
| (1-4) Area of Proposed Sign: 22.76                                                                                                                                                                                                                                                                                                                                                | STANBOUKS                                  |                                                                |                                               |  |
| Existing Externally or Internally Illum                                                                                                                                                                                                                                                                                                                                           | ninated – No Cha                           | nge in Elect                                                   | rical Service [ ] Non-Illuminated             |  |
| 1. FLUSH WALL 2 Square Feet per Linear Foot of Building Façade 2 Square Feet per Linear Foot of Building Facade 3. PROJECTING 5. Square Feet per each Linear Foot of Building Facade 4. FREE-STANDING 5. Square Feet per each Linear Foot of Building Facade 5. Traffic Lanes - 0.75 Square Feet x Street Frontage 6. 4 or more Traffic Lanes - 1.5 Square Feet x Street Frontage |                                            |                                                                |                                               |  |
| OWNER ADDRESS P.O. BOX 52                                                                                                                                                                                                                                                                                                                                                         | 142 PhoEN                                  | × CONTAC <sup>-</sup>                                          | DNE 303-375-9933<br>TPERSON ANNA M MCHENRY    |  |
| PROPERTY OWNER SAFEWAY                                                                                                                                                                                                                                                                                                                                                            | TREET                                      | _ ADDRESS <u>3770 TOLTET ST. DENVER</u> TELEPHONE 303-377-9933 |                                               |  |
| BUSINESS NAME SAFEWAY                                                                                                                                                                                                                                                                                                                                                             |                                            | LICENSE                                                        | NO. 2091035                                   |  |
| TAX SCHEDULE NO. 2943-082                                                                                                                                                                                                                                                                                                                                                         | -33-007                                    | CONTRAC                                                        | CTOR YOUNG ELECTRIC SIGN CO                   |  |

### Sign Permit

For Signs that DO NOT Require
a Building Permit

| Date Submitted | 27 | 09 |
|----------------|----|----|
| Fee \$ 5,06    |    |    |
| Zone <u>PO</u> |    | i  |

| BUSINESS NAME SAFEWAY STREET ADDRESS 2901 F STREET                                                                                                                                                                                                                                                                                                                                                                                                                                                                                                                                                                                                                                                                                                                                                                                                                                                                                                                                                                                                                                                                                                                                                                                                                                                                                               | CONTRACTOR YOUNG ELECTRIC STON CO<br>LICENSE NO. 209 1035<br>ADDRESS 3770 TOLTET ST. DENVER<br>TELEPHONE 303-375-9933<br>CONTACT PERSON ANNA M MCHENTY |  |  |  |
|--------------------------------------------------------------------------------------------------------------------------------------------------------------------------------------------------------------------------------------------------------------------------------------------------------------------------------------------------------------------------------------------------------------------------------------------------------------------------------------------------------------------------------------------------------------------------------------------------------------------------------------------------------------------------------------------------------------------------------------------------------------------------------------------------------------------------------------------------------------------------------------------------------------------------------------------------------------------------------------------------------------------------------------------------------------------------------------------------------------------------------------------------------------------------------------------------------------------------------------------------------------------------------------------------------------------------------------------------|--------------------------------------------------------------------------------------------------------------------------------------------------------|--|--|--|
| 1. FLUSH WALL 2 Square Feet per Linear Foot of Building Façade 2 Square Feet per Linear Foot of Building Facade 3. PROJECTING 5. Square Feet per each Linear Foot of Building Facade 4. FREE-STANDING 2 Square Feet per Linear Foot of Building Facade 5. Square Feet per Linear Foot of Building Facade 5. Square Feet per Linear Foot of Building Facade 6. Square Feet per Linear Foot of Building Facade 7. Square Feet per Linear Foot of Building Facade 8. Square Feet per Linear Foot of Building Facade 9. Square Feet per Linear Foot of Building Facade 9. Square Feet per Linear Foot of Building Facade 9. Square Feet per Linear Foot of Building Facade 9. Square Feet per Linear Foot of Building Facade 9. Square Feet per Linear Foot of Building Facade 9. Square Feet per Linear Foot of Building Facade 9. Square Feet per Linear Foot of Building Facade 9. Square Feet per Linear Foot of Building Facade 9. Square Feet per Linear Foot of Building Facade 9. Square Feet per Linear Foot of Building Facade 9. Square Feet per Linear Foot of Building Facade 9. Square Feet per Linear Foot of Building Facade 9. Square Feet per Linear Foot of Building Facade 9. Square Feet per Linear Foot of Building Facade 9. Square Feet per Linear Foot of Building Facade 9. Square Feet per Linear Foot of Building Facade |                                                                                                                                                        |  |  |  |
| Existing Externally or Internally Illuminated – No Change                                                                                                                                                                                                                                                                                                                                                                                                                                                                                                                                                                                                                                                                                                                                                                                                                                                                                                                                                                                                                                                                                                                                                                                                                                                                                        | e in Electrical Service [ ] Non-Illuminated                                                                                                            |  |  |  |
| (1-4) Area of Proposed Sign: 22.76 Square Feet (1-3) Building Façade: 277 Linear Feet Building Facade Direction: North South East West (4) Street Frontage: 495 Linear Feet Name of Street: Facado (2-4) Height to Top of Sign: Feet Clearance to Grade: Feet                                                                                                                                                                                                                                                                                                                                                                                                                                                                                                                                                                                                                                                                                                                                                                                                                                                                                                                                                                                                                                                                                    |                                                                                                                                                        |  |  |  |
| EXISTING SIGNAGE TYPE & SQUARE FOOTAGE:                                                                                                                                                                                                                                                                                                                                                                                                                                                                                                                                                                                                                                                                                                                                                                                                                                                                                                                                                                                                                                                                                                                                                                                                                                                                                                          | FOR OFFICE USE ONLY                                                                                                                                    |  |  |  |
| SAFEWAY FOOD + ORUG #1  PHARMACY #3  CAFE #2  MONUMENT F+ 29  Total Existing: 385.14 Sq                                                                                                                                                                                                                                                                                                                                                                                                                                                                                                                                                                                                                                                                                                                                                                                                                                                                                                                                                                                                                                                                                                                                                                                                                                                          | Building $556$ Sq. Ft. 1.5 $x^{49}$ Free-Standing $742.5$ Sq. Ft.                                                                                      |  |  |  |
| COMMENTS: REMOVE STARBUCKS STON                                                                                                                                                                                                                                                                                                                                                                                                                                                                                                                                                                                                                                                                                                                                                                                                                                                                                                                                                                                                                                                                                                                                                                                                                                                                                                                  | From LOCATION B TO                                                                                                                                     |  |  |  |