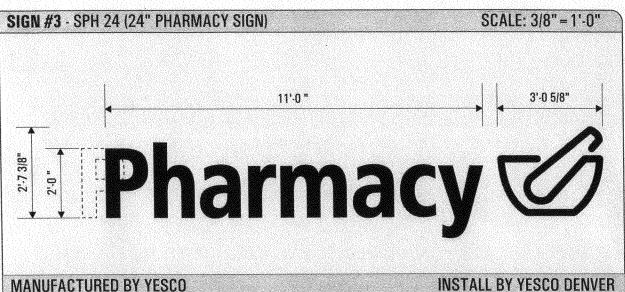

Public Works and Planning Department 250 North 5<sup>th</sup> Street, Grand Junction CO 81501 Tel: (970) 244-1430 FAX (970) 256-4031

| Applicant's Signature                                                                                                                                                                                                                                                                                                                                                             | Date                                       | F                                                              | Planning Approval Date                        |  |
|-----------------------------------------------------------------------------------------------------------------------------------------------------------------------------------------------------------------------------------------------------------------------------------------------------------------------------------------------------------------------------------|--------------------------------------------|----------------------------------------------------------------|-----------------------------------------------|--|
|                                                                                                                                                                                                                                                                                                                                                                                   |                                            | ZI                                                             | CMc/Cee 8/4/09                                |  |
| I hereby attest that the information on this fo                                                                                                                                                                                                                                                                                                                                   | orm and the attach                         | ed sketches                                                    | are true and accurate.                        |  |
| proposed and existing signage including type                                                                                                                                                                                                                                                                                                                                      | s, dimensions and<br>ts, property lines, o | lettering. Att                                                 |                                               |  |
|                                                                                                                                                                                                                                                                                                                                                                                   | -                                          | <u></u>                                                        |                                               |  |
| COMMENTS: REMOVE STARB                                                                                                                                                                                                                                                                                                                                                            | sucks stom                                 | U From                                                         | LOCATION B TO                                 |  |
| Total Existin                                                                                                                                                                                                                                                                                                                                                                     | 9: <u>•••••</u>                            | Sq. Ft.                                                        | Total Allowed: 742,5 Sq. Ft.                  |  |
| 19.64Sq. Ft.  MONUMENT F+29  Total Existing: 385.14Sq. Ft.  Total Allowed: 742.5 Sq. Ft.                                                                                                                                                                                                                                                                                          |                                            |                                                                |                                               |  |
| FHATUMACT                                                                                                                                                                                                                                                                                                                                                                         | _                                          | Sq. Ft.                                                        | 2x2 <sup>15</sup> Building <u>556</u> Sq. Ft. |  |
| SAFEWAY FOOD + ORUG#1                                                                                                                                                                                                                                                                                                                                                             | 126,50                                     |                                                                | Signage Allowed on Parcel:                    |  |
| EXISTING SIGNAGE TYPE & SQUARE FO                                                                                                                                                                                                                                                                                                                                                 |                                            |                                                                | FOR OFFICE USE ONLY                           |  |
|                                                                                                                                                                                                                                                                                                                                                                                   |                                            |                                                                | 1 000                                         |  |
| (4) Street Frontage:                                                                                                                                                                                                                                                                                                                                                              | _Linear Feet<br>Feet                       |                                                                | f Street: Face Road Feet                      |  |
| (1-3) Building Façade: 275                                                                                                                                                                                                                                                                                                                                                        | _ Square Feet<br>_ Linear Feet             | Building                                                       | Facade Direction: North South East West       |  |
| (1-4) Area of Proposed Sign: 22.76                                                                                                                                                                                                                                                                                                                                                | STANBOUKS                                  |                                                                |                                               |  |
| Existing Externally or Internally Illum                                                                                                                                                                                                                                                                                                                                           | ninated – No Cha                           | nge in Elect                                                   | rical Service [ ] Non-Illuminated             |  |
| 1. FLUSH WALL 2 Square Feet per Linear Foot of Building Façade 2 Square Feet per Linear Foot of Building Facade 3. PROJECTING 5. Square Feet per each Linear Foot of Building Facade 4. FREE-STANDING 5. Square Feet per each Linear Foot of Building Facade 5. Traffic Lanes - 0.75 Square Feet x Street Frontage 6. 4 or more Traffic Lanes - 1.5 Square Feet x Street Frontage |                                            |                                                                |                                               |  |
| OWNER ADDRESS P.O. BOX 52                                                                                                                                                                                                                                                                                                                                                         | 142 PhoEN                                  | × CONTAC <sup>-</sup>                                          | DNE 303-375-9933<br>TPERSON ANNA M MCHENRY    |  |
| PROPERTY OWNER SAFEWAY                                                                                                                                                                                                                                                                                                                                                            | TREET                                      | _ ADDRESS <u>3770 TOLTET ST. DENVER</u> TELEPHONE 303-377-9933 |                                               |  |
| BUSINESS NAME SAFEWAY                                                                                                                                                                                                                                                                                                                                                             |                                            | LICENSE                                                        | NO. 2091035                                   |  |
| TAX SCHEDULE NO. 2943-082                                                                                                                                                                                                                                                                                                                                                         | -33-007                                    | CONTRAC                                                        | CTOR YOUNG ELECTRIC SIGN CO                   |  |

### Sign Permit

For Signs that DO NOT Require
a Building Permit

| Date Submitted | 27 | 09 |
|----------------|----|----|
| Fee \$ 5,06    |    |    |
| Zone <u>PO</u> |    | i  |

| BUSINESS NAME SAFEWAY STREET ADDRESS 2901 F STREET                                                                                                                                                                                                                                                                                                                                                                                                                                                                                                                                                                                                                                                                                                                                                                                                                                                                                                                                                                                                                                                                                                                                                                                                                                                                                               | CONTRACTOR YOUNG ELECTRIC STON CO<br>LICENSE NO. 209 1035<br>ADDRESS 3770 TOLTET ST. DENVER<br>TELEPHONE 303-375-9933<br>CONTACT PERSON ANNA M MCHENTY |  |  |  |
|--------------------------------------------------------------------------------------------------------------------------------------------------------------------------------------------------------------------------------------------------------------------------------------------------------------------------------------------------------------------------------------------------------------------------------------------------------------------------------------------------------------------------------------------------------------------------------------------------------------------------------------------------------------------------------------------------------------------------------------------------------------------------------------------------------------------------------------------------------------------------------------------------------------------------------------------------------------------------------------------------------------------------------------------------------------------------------------------------------------------------------------------------------------------------------------------------------------------------------------------------------------------------------------------------------------------------------------------------|--------------------------------------------------------------------------------------------------------------------------------------------------------|--|--|--|
| 1. FLUSH WALL 2 Square Feet per Linear Foot of Building Façade 2 Square Feet per Linear Foot of Building Facade 3. PROJECTING 5. Square Feet per each Linear Foot of Building Facade 4. FREE-STANDING 2 Square Feet per Linear Foot of Building Facade 5. Square Feet per Linear Foot of Building Facade 5. Square Feet per Linear Foot of Building Facade 6. Square Feet per Linear Foot of Building Facade 7. Square Feet per Linear Foot of Building Facade 8. Square Feet per Linear Foot of Building Facade 9. Square Feet per Linear Foot of Building Facade 9. Square Feet per Linear Foot of Building Facade 9. Square Feet per Linear Foot of Building Facade 9. Square Feet per Linear Foot of Building Facade 9. Square Feet per Linear Foot of Building Facade 9. Square Feet per Linear Foot of Building Facade 9. Square Feet per Linear Foot of Building Facade 9. Square Feet per Linear Foot of Building Facade 9. Square Feet per Linear Foot of Building Facade 9. Square Feet per Linear Foot of Building Facade 9. Square Feet per Linear Foot of Building Facade 9. Square Feet per Linear Foot of Building Facade 9. Square Feet per Linear Foot of Building Facade 9. Square Feet per Linear Foot of Building Facade 9. Square Feet per Linear Foot of Building Facade 9. Square Feet per Linear Foot of Building Facade |                                                                                                                                                        |  |  |  |
| Existing Externally or Internally Illuminated – No Change                                                                                                                                                                                                                                                                                                                                                                                                                                                                                                                                                                                                                                                                                                                                                                                                                                                                                                                                                                                                                                                                                                                                                                                                                                                                                        | e in Electrical Service [ ] Non-Illuminated                                                                                                            |  |  |  |
| (1-4) Area of Proposed Sign: 22.76 Square Feet (1-3) Building Façade: 277 Linear Feet Building Facade Direction: North South East West (4) Street Frontage: 495 Linear Feet Name of Street: Facado (2-4) Height to Top of Sign: Feet Clearance to Grade: Feet                                                                                                                                                                                                                                                                                                                                                                                                                                                                                                                                                                                                                                                                                                                                                                                                                                                                                                                                                                                                                                                                                    |                                                                                                                                                        |  |  |  |
| EXISTING SIGNAGE TYPE & SQUARE FOOTAGE:                                                                                                                                                                                                                                                                                                                                                                                                                                                                                                                                                                                                                                                                                                                                                                                                                                                                                                                                                                                                                                                                                                                                                                                                                                                                                                          | FOR OFFICE USE ONLY                                                                                                                                    |  |  |  |
| SAFEWAY FOOD + ORUG #1  PHARMACY #3  CAFE #2  MONUMENT F+ 29  Total Existing: 385.14 Sq                                                                                                                                                                                                                                                                                                                                                                                                                                                                                                                                                                                                                                                                                                                                                                                                                                                                                                                                                                                                                                                                                                                                                                                                                                                          | Building $556$ Sq. Ft. 1.5 $x^{49}$ Free-Standing $742.5$ Sq. Ft.                                                                                      |  |  |  |
| COMMENTS: REMOVE STARBUCKS STON                                                                                                                                                                                                                                                                                                                                                                                                                                                                                                                                                                                                                                                                                                                                                                                                                                                                                                                                                                                                                                                                                                                                                                                                                                                                                                                  | From LOCATION B TO                                                                                                                                     |  |  |  |