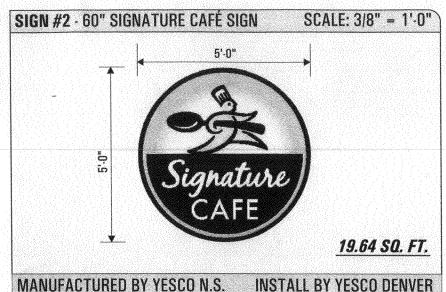

Public Works and Planning Department 250 North 5<sup>th</sup> Street, Grand Junction CO 81501 Tel: (970) 244-1430 FAX (970) 256-4031

| Applicant's Signature                                                                                                                                                                                                                                                                                                                                                             | Date                                       | F                                                              | Planning Approval Date                        |  |
|-----------------------------------------------------------------------------------------------------------------------------------------------------------------------------------------------------------------------------------------------------------------------------------------------------------------------------------------------------------------------------------|--------------------------------------------|----------------------------------------------------------------|-----------------------------------------------|--|
|                                                                                                                                                                                                                                                                                                                                                                                   |                                            | ZI                                                             | CMc/Cee 8/4/09                                |  |
| I hereby attest that the information on this fo                                                                                                                                                                                                                                                                                                                                   | orm and the attach                         | ed sketches                                                    | are true and accurate.                        |  |
| proposed and existing signage including type                                                                                                                                                                                                                                                                                                                                      | s, dimensions and<br>ts, property lines, o | lettering. Att                                                 |                                               |  |
|                                                                                                                                                                                                                                                                                                                                                                                   | -                                          | <u></u>                                                        |                                               |  |
| COMMENTS: REMOVE STARB                                                                                                                                                                                                                                                                                                                                                            | sucks stom                                 | U From                                                         | LOCATION B TO                                 |  |
| Total Existin                                                                                                                                                                                                                                                                                                                                                                     | 9: <u>•••••</u>                            | Sq. Ft.                                                        | Total Allowed: 742,5 Sq. Ft.                  |  |
| 19.64Sq. Ft.  MONUMENT F+29  Total Existing: 385.14Sq. Ft.  Total Allowed: 742.5 Sq. Ft.                                                                                                                                                                                                                                                                                          |                                            |                                                                |                                               |  |
| FHATUMACT                                                                                                                                                                                                                                                                                                                                                                         | _                                          | Sq. Ft.                                                        | 2x2 <sup>15</sup> Building <u>556</u> Sq. Ft. |  |
| SAFEWAY FOOD + ORUG#1                                                                                                                                                                                                                                                                                                                                                             | 126,50                                     |                                                                | Signage Allowed on Parcel:                    |  |
| EXISTING SIGNAGE TYPE & SQUARE FO                                                                                                                                                                                                                                                                                                                                                 |                                            |                                                                | FOR OFFICE USE ONLY                           |  |
|                                                                                                                                                                                                                                                                                                                                                                                   |                                            |                                                                | 1 000                                         |  |
| (4) Street Frontage:                                                                                                                                                                                                                                                                                                                                                              | _Linear Feet<br>Feet                       |                                                                | f Street: Face Road Feet                      |  |
| (1-3) Building Façade: 275                                                                                                                                                                                                                                                                                                                                                        | _ Square Feet<br>_ Linear Feet             | Building                                                       | Facade Direction: North South East West       |  |
| (1-4) Area of Proposed Sign: 22.76                                                                                                                                                                                                                                                                                                                                                | STANBOUKS                                  |                                                                |                                               |  |
| Existing Externally or Internally Illum                                                                                                                                                                                                                                                                                                                                           | ninated – No Cha                           | nge in Elect                                                   | rical Service [ ] Non-Illuminated             |  |
| 1. FLUSH WALL 2 Square Feet per Linear Foot of Building Façade 2 Square Feet per Linear Foot of Building Facade 3. PROJECTING 5. Square Feet per each Linear Foot of Building Facade 4. FREE-STANDING 5. Square Feet per each Linear Foot of Building Facade 5. Traffic Lanes - 0.75 Square Feet x Street Frontage 6. 4 or more Traffic Lanes - 1.5 Square Feet x Street Frontage |                                            |                                                                |                                               |  |
| OWNER ADDRESS P.O. BOX 52                                                                                                                                                                                                                                                                                                                                                         | 142 PhoEN                                  | × CONTAC <sup>-</sup>                                          | DNE 303-375-9933<br>TPERSON ANNA M MCHENRY    |  |
| PROPERTY OWNER SAFEWAY                                                                                                                                                                                                                                                                                                                                                            | TREET                                      | _ ADDRESS <u>3770 TOLTET ST. DENVER</u> TELEPHONE 303-377-9933 |                                               |  |
| BUSINESS NAME SAFEWAY                                                                                                                                                                                                                                                                                                                                                             |                                            | LICENSE                                                        | NO. 2091035                                   |  |
| TAX SCHEDULE NO. 2943-082                                                                                                                                                                                                                                                                                                                                                         | -33-007                                    | CONTRAC                                                        | CTOR YOUNG ELECTRIC SIGN CO                   |  |

### Sign Permit

For Signs that DO NOT Require
a Building Permit

| Date Submitted | 27 | 09 |
|----------------|----|----|
| Fee \$ 5,06    |    |    |
| Zone <u>PO</u> |    | i  |

| BUSINESS NAME SAFEWAY STREET ADDRESS 2901 F STREET                                                                                                                                                                                                                                                                                                                                                                                                                                                                                                                                                                                                                                                                                                                                                                                                                                                                                                                                                                                                                                                                                                                                                                                                                                                                                               | CONTRACTOR YOUNG ELECTRIC STON CO<br>LICENSE NO. 209 1035<br>ADDRESS 3770 TOLTET ST. DENVER<br>TELEPHONE 303-375-9933<br>CONTACT PERSON ANNA M MCHENTY |  |  |  |
|--------------------------------------------------------------------------------------------------------------------------------------------------------------------------------------------------------------------------------------------------------------------------------------------------------------------------------------------------------------------------------------------------------------------------------------------------------------------------------------------------------------------------------------------------------------------------------------------------------------------------------------------------------------------------------------------------------------------------------------------------------------------------------------------------------------------------------------------------------------------------------------------------------------------------------------------------------------------------------------------------------------------------------------------------------------------------------------------------------------------------------------------------------------------------------------------------------------------------------------------------------------------------------------------------------------------------------------------------|--------------------------------------------------------------------------------------------------------------------------------------------------------|--|--|--|
| 1. FLUSH WALL 2 Square Feet per Linear Foot of Building Façade 2 Square Feet per Linear Foot of Building Facade 3. PROJECTING 5. Square Feet per each Linear Foot of Building Facade 4. FREE-STANDING 2 Square Feet per Linear Foot of Building Facade 5. Square Feet per Linear Foot of Building Facade 5. Square Feet per Linear Foot of Building Facade 6. Square Feet per Linear Foot of Building Facade 7. Square Feet per Linear Foot of Building Facade 8. Square Feet per Linear Foot of Building Facade 9. Square Feet per Linear Foot of Building Facade 9. Square Feet per Linear Foot of Building Facade 9. Square Feet per Linear Foot of Building Facade 9. Square Feet per Linear Foot of Building Facade 9. Square Feet per Linear Foot of Building Facade 9. Square Feet per Linear Foot of Building Facade 9. Square Feet per Linear Foot of Building Facade 9. Square Feet per Linear Foot of Building Facade 9. Square Feet per Linear Foot of Building Facade 9. Square Feet per Linear Foot of Building Facade 9. Square Feet per Linear Foot of Building Facade 9. Square Feet per Linear Foot of Building Facade 9. Square Feet per Linear Foot of Building Facade 9. Square Feet per Linear Foot of Building Facade 9. Square Feet per Linear Foot of Building Facade 9. Square Feet per Linear Foot of Building Facade |                                                                                                                                                        |  |  |  |
| Existing Externally or Internally Illuminated – No Change                                                                                                                                                                                                                                                                                                                                                                                                                                                                                                                                                                                                                                                                                                                                                                                                                                                                                                                                                                                                                                                                                                                                                                                                                                                                                        | e in Electrical Service [ ] Non-Illuminated                                                                                                            |  |  |  |
| (1-4) Area of Proposed Sign: 22.76 Square Feet (1-3) Building Façade: 277 Linear Feet Building Facade Direction: North South East West (4) Street Frontage: 495 Linear Feet Name of Street: Facado (2-4) Height to Top of Sign: Feet Clearance to Grade: Feet                                                                                                                                                                                                                                                                                                                                                                                                                                                                                                                                                                                                                                                                                                                                                                                                                                                                                                                                                                                                                                                                                    |                                                                                                                                                        |  |  |  |
| EXISTING SIGNAGE TYPE & SQUARE FOOTAGE:                                                                                                                                                                                                                                                                                                                                                                                                                                                                                                                                                                                                                                                                                                                                                                                                                                                                                                                                                                                                                                                                                                                                                                                                                                                                                                          | FOR OFFICE USE ONLY                                                                                                                                    |  |  |  |
| SAFEWAY FOOD + ORUG #1  PHARMACY #3  CAFE #2  MONUMENT F+ 29  Total Existing: 385.14 Sq                                                                                                                                                                                                                                                                                                                                                                                                                                                                                                                                                                                                                                                                                                                                                                                                                                                                                                                                                                                                                                                                                                                                                                                                                                                          | Building $556$ Sq. Ft. 1.5 $x^{49}$ Free-Standing $742.5$ Sq. Ft.                                                                                      |  |  |  |
| COMMENTS: REMOVE STARBUCKS STON                                                                                                                                                                                                                                                                                                                                                                                                                                                                                                                                                                                                                                                                                                                                                                                                                                                                                                                                                                                                                                                                                                                                                                                                                                                                                                                  | From LOCATION B TO                                                                                                                                     |  |  |  |