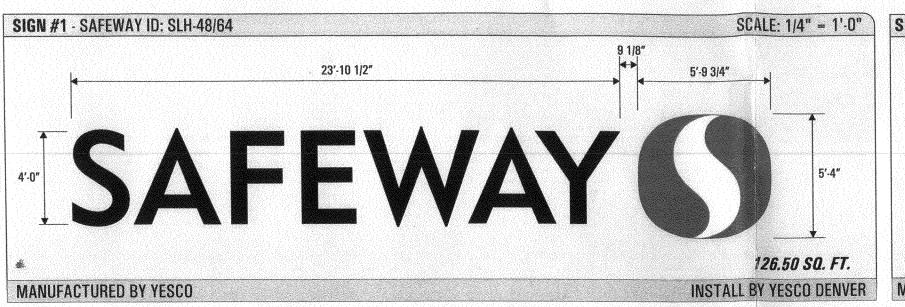

Public Works and Planning Department 250 North 5<sup>th</sup> Street, Grand Junction CO 81501 Tel: (970) 244-1430 FAX (970) 256-4031

| Applicant's Signature                                                                                                                                                                                                                                                                                                                                                             | Date                                       | F                                                              | Planning Approval Date                        |  |
|-----------------------------------------------------------------------------------------------------------------------------------------------------------------------------------------------------------------------------------------------------------------------------------------------------------------------------------------------------------------------------------|--------------------------------------------|----------------------------------------------------------------|-----------------------------------------------|--|
|                                                                                                                                                                                                                                                                                                                                                                                   |                                            | ZI                                                             | CMc/Cee 8/4/09                                |  |
| I hereby attest that the information on this fo                                                                                                                                                                                                                                                                                                                                   | orm and the attach                         | ed sketches                                                    | are true and accurate.                        |  |
| proposed and existing signage including type                                                                                                                                                                                                                                                                                                                                      | s, dimensions and<br>ts, property lines, o | lettering. Att                                                 |                                               |  |
|                                                                                                                                                                                                                                                                                                                                                                                   | -                                          | <u></u>                                                        |                                               |  |
| COMMENTS: REMOVE STARB                                                                                                                                                                                                                                                                                                                                                            | sucks stom                                 | U From                                                         | LOCATION B TO                                 |  |
| Total Existin                                                                                                                                                                                                                                                                                                                                                                     | 9: <u>•••••</u>                            | Sq. Ft.                                                        | Total Allowed: 742,5 Sq. Ft.                  |  |
| 19.64Sq. Ft.  MONUMENT F+29  Total Existing: 385.14Sq. Ft.  Total Allowed: 742.5 Sq. Ft.                                                                                                                                                                                                                                                                                          |                                            |                                                                |                                               |  |
| FHATUMACT                                                                                                                                                                                                                                                                                                                                                                         | _                                          | Sq. Ft.                                                        | 2x2 <sup>15</sup> Building <u>556</u> Sq. Ft. |  |
| SAFEWAY FOOD + ORUG#1                                                                                                                                                                                                                                                                                                                                                             | 126,50                                     |                                                                | Signage Allowed on Parcel:                    |  |
| EXISTING SIGNAGE TYPE & SQUARE FO                                                                                                                                                                                                                                                                                                                                                 |                                            |                                                                | FOR OFFICE USE ONLY                           |  |
|                                                                                                                                                                                                                                                                                                                                                                                   |                                            |                                                                | 1 000                                         |  |
| (4) Street Frontage:                                                                                                                                                                                                                                                                                                                                                              | _Linear Feet<br>Feet                       |                                                                | f Street: Face Road Feet                      |  |
| (1-3) Building Façade: 275                                                                                                                                                                                                                                                                                                                                                        | _ Square Feet<br>_ Linear Feet             | Building                                                       | Facade Direction: North South East West       |  |
| (1-4) Area of Proposed Sign: 22.76                                                                                                                                                                                                                                                                                                                                                | STANBOUKS                                  |                                                                |                                               |  |
| Existing Externally or Internally Illum                                                                                                                                                                                                                                                                                                                                           | ninated – No Cha                           | nge in Elect                                                   | rical Service [ ] Non-Illuminated             |  |
| 1. FLUSH WALL 2 Square Feet per Linear Foot of Building Façade 2 Square Feet per Linear Foot of Building Facade 3. PROJECTING 5. Square Feet per each Linear Foot of Building Facade 4. FREE-STANDING 5. Square Feet per each Linear Foot of Building Facade 5. Traffic Lanes - 0.75 Square Feet x Street Frontage 6. 4 or more Traffic Lanes - 1.5 Square Feet x Street Frontage |                                            |                                                                |                                               |  |
| OWNER ADDRESS P.O. BOX 52                                                                                                                                                                                                                                                                                                                                                         | 142 PhoEN                                  | × CONTAC <sup>-</sup>                                          | DNE 303-375-9933<br>TPERSON ANNA M MCHENRY    |  |
| PROPERTY OWNER SAFEWAY                                                                                                                                                                                                                                                                                                                                                            | TREET                                      | _ ADDRESS <u>3770 TOLTET ST. DENVER</u> TELEPHONE 303-377-9933 |                                               |  |
| BUSINESS NAME SAFEWAY                                                                                                                                                                                                                                                                                                                                                             |                                            | LICENSE                                                        | NO. 2091035                                   |  |
| TAX SCHEDULE NO. 2943-082                                                                                                                                                                                                                                                                                                                                                         | -33-007                                    | CONTRAC                                                        | CTOR YOUNG ELECTRIC SIGN CO                   |  |

### Sign Permit

For Signs that DO NOT Require
a Building Permit

| Date Submitted | 27 | 09 |
|----------------|----|----|
| Fee \$ 5,06    |    |    |
| Zone <u>PO</u> |    | i  |

| BUSINESS NAME SAFEWAY STREET ADDRESS 2901 F STREET                                                                                                                                                                                                                                                                                                                                                                                                                                                                                                                                                                                                                                                                                                                                                                                                                                                                                                                                                                                                                                                                                                                                                                                                                                                                                               | CONTRACTOR YOUNG ELECTRIC STON CO<br>LICENSE NO. 209 1035<br>ADDRESS 3770 TOLTET ST. DENVER<br>TELEPHONE 303-375-9933<br>CONTACT PERSON ANNA M MCHENTY |  |  |  |
|--------------------------------------------------------------------------------------------------------------------------------------------------------------------------------------------------------------------------------------------------------------------------------------------------------------------------------------------------------------------------------------------------------------------------------------------------------------------------------------------------------------------------------------------------------------------------------------------------------------------------------------------------------------------------------------------------------------------------------------------------------------------------------------------------------------------------------------------------------------------------------------------------------------------------------------------------------------------------------------------------------------------------------------------------------------------------------------------------------------------------------------------------------------------------------------------------------------------------------------------------------------------------------------------------------------------------------------------------|--------------------------------------------------------------------------------------------------------------------------------------------------------|--|--|--|
| 1. FLUSH WALL 2 Square Feet per Linear Foot of Building Façade 2 Square Feet per Linear Foot of Building Facade 3. PROJECTING 5. Square Feet per each Linear Foot of Building Facade 4. FREE-STANDING 2 Square Feet per Linear Foot of Building Facade 5. Square Feet per Linear Foot of Building Facade 5. Square Feet per Linear Foot of Building Facade 6. Square Feet per Linear Foot of Building Facade 7. Square Feet per Linear Foot of Building Facade 8. Square Feet per Linear Foot of Building Facade 9. Square Feet per Linear Foot of Building Facade 9. Square Feet per Linear Foot of Building Facade 9. Square Feet per Linear Foot of Building Facade 9. Square Feet per Linear Foot of Building Facade 9. Square Feet per Linear Foot of Building Facade 9. Square Feet per Linear Foot of Building Facade 9. Square Feet per Linear Foot of Building Facade 9. Square Feet per Linear Foot of Building Facade 9. Square Feet per Linear Foot of Building Facade 9. Square Feet per Linear Foot of Building Facade 9. Square Feet per Linear Foot of Building Facade 9. Square Feet per Linear Foot of Building Facade 9. Square Feet per Linear Foot of Building Facade 9. Square Feet per Linear Foot of Building Facade 9. Square Feet per Linear Foot of Building Facade 9. Square Feet per Linear Foot of Building Facade |                                                                                                                                                        |  |  |  |
| Existing Externally or Internally Illuminated – No Change                                                                                                                                                                                                                                                                                                                                                                                                                                                                                                                                                                                                                                                                                                                                                                                                                                                                                                                                                                                                                                                                                                                                                                                                                                                                                        | e in Electrical Service [ ] Non-Illuminated                                                                                                            |  |  |  |
| (1-4) Area of Proposed Sign: 22.76 Square Feet (1-3) Building Façade: 277 Linear Feet Building Facade Direction: North South East West (4) Street Frontage: 495 Linear Feet Name of Street: Facado (2-4) Height to Top of Sign: Feet Clearance to Grade: Feet                                                                                                                                                                                                                                                                                                                                                                                                                                                                                                                                                                                                                                                                                                                                                                                                                                                                                                                                                                                                                                                                                    |                                                                                                                                                        |  |  |  |
| EXISTING SIGNAGE TYPE & SQUARE FOOTAGE:                                                                                                                                                                                                                                                                                                                                                                                                                                                                                                                                                                                                                                                                                                                                                                                                                                                                                                                                                                                                                                                                                                                                                                                                                                                                                                          | FOR OFFICE USE ONLY                                                                                                                                    |  |  |  |
| SAFEWAY FOOD + ORUG #1  PHARMACY #3  CAFE #2  MONUMENT F+ 29  Total Existing: 385.14 Sq                                                                                                                                                                                                                                                                                                                                                                                                                                                                                                                                                                                                                                                                                                                                                                                                                                                                                                                                                                                                                                                                                                                                                                                                                                                          | Building $556$ Sq. Ft. 1.5 $x^{49}$ Free-Standing $742.5$ Sq. Ft.                                                                                      |  |  |  |
| COMMENTS: REMOVE STARBUCKS STON                                                                                                                                                                                                                                                                                                                                                                                                                                                                                                                                                                                                                                                                                                                                                                                                                                                                                                                                                                                                                                                                                                                                                                                                                                                                                                                  | From LOCATION B TO                                                                                                                                     |  |  |  |

| (White: Planning)                                                                                                                                                                                                                                                                                                                                                                                                                                                                                                                                                                                                                                                                                                                                                                                                                                                                                                                                                                                                                                                                                                                                                                                                                                                                                                                                                                                                                                                                                                                                                                                                                                                                                                                                                                                                                                                                                                                                                                                                                                                                                                              | (Yellow: Neighb                                             | orhood Se                      | rvices) (Pi                                                   | ink: Applicant)                               |  |
|--------------------------------------------------------------------------------------------------------------------------------------------------------------------------------------------------------------------------------------------------------------------------------------------------------------------------------------------------------------------------------------------------------------------------------------------------------------------------------------------------------------------------------------------------------------------------------------------------------------------------------------------------------------------------------------------------------------------------------------------------------------------------------------------------------------------------------------------------------------------------------------------------------------------------------------------------------------------------------------------------------------------------------------------------------------------------------------------------------------------------------------------------------------------------------------------------------------------------------------------------------------------------------------------------------------------------------------------------------------------------------------------------------------------------------------------------------------------------------------------------------------------------------------------------------------------------------------------------------------------------------------------------------------------------------------------------------------------------------------------------------------------------------------------------------------------------------------------------------------------------------------------------------------------------------------------------------------------------------------------------------------------------------------------------------------------------------------------------------------------------------|-------------------------------------------------------------|--------------------------------|---------------------------------------------------------------|-----------------------------------------------|--|
| Applicant's Signature                                                                                                                                                                                                                                                                                                                                                                                                                                                                                                                                                                                                                                                                                                                                                                                                                                                                                                                                                                                                                                                                                                                                                                                                                                                                                                                                                                                                                                                                                                                                                                                                                                                                                                                                                                                                                                                                                                                                                                                                                                                                                                          | Date                                                        | P                              | lanning Approval                                              | Date                                          |  |
| and that the miletination off this                                                                                                                                                                                                                                                                                                                                                                                                                                                                                                                                                                                                                                                                                                                                                                                                                                                                                                                                                                                                                                                                                                                                                                                                                                                                                                                                                                                                                                                                                                                                                                                                                                                                                                                                                                                                                                                                                                                                                                                                                                                                                             |                                                             | in C                           |                                                               | 7/21/00                                       |  |
| I hereby attest that the information on this f                                                                                                                                                                                                                                                                                                                                                                                                                                                                                                                                                                                                                                                                                                                                                                                                                                                                                                                                                                                                                                                                                                                                                                                                                                                                                                                                                                                                                                                                                                                                                                                                                                                                                                                                                                                                                                                                                                                                                                                                                                                                                 |                                                             |                                | • •                                                           | •                                             |  |
| <b>NOTE:</b> No sign may exceed 300 square fe proposed and existing signage including type alleys, easements, driveways, encroachment setbacks. Roof signs shall be manufactured.                                                                                                                                                                                                                                                                                                                                                                                                                                                                                                                                                                                                                                                                                                                                                                                                                                                                                                                                                                                                                                                                                                                                                                                                                                                                                                                                                                                                                                                                                                                                                                                                                                                                                                                                                                                                                                                                                                                                              | es, dimensions and le<br>nts, property lines, dis           | ettering. Atta<br>stances from | ach a plot plan, to scale, shown existing buildings to propos | wing: abutting streets, ed signs and required |  |
| WITH SIGN -1                                                                                                                                                                                                                                                                                                                                                                                                                                                                                                                                                                                                                                                                                                                                                                                                                                                                                                                                                                                                                                                                                                                                                                                                                                                                                                                                                                                                                                                                                                                                                                                                                                                                                                                                                                                                                                                                                                                                                                                                                                                                                                                   |                                                             |                                |                                                               |                                               |  |
| COMMENTS: REMOVE OLO                                                                                                                                                                                                                                                                                                                                                                                                                                                                                                                                                                                                                                                                                                                                                                                                                                                                                                                                                                                                                                                                                                                                                                                                                                                                                                                                                                                                                                                                                                                                                                                                                                                                                                                                                                                                                                                                                                                                                                                                                                                                                                           | SAFEWAY                                                     | FOOD                           | AND DRUG AND                                                  | REPLACE                                       |  |
| Total Existing. At 15 Sq. Ft.                                                                                                                                                                                                                                                                                                                                                                                                                                                                                                                                                                                                                                                                                                                                                                                                                                                                                                                                                                                                                                                                                                                                                                                                                                                                                                                                                                                                                                                                                                                                                                                                                                                                                                                                                                                                                                                                                                                                                                                                                                                                                                  |                                                             |                                |                                                               |                                               |  |
| Total Existin                                                                                                                                                                                                                                                                                                                                                                                                                                                                                                                                                                                                                                                                                                                                                                                                                                                                                                                                                                                                                                                                                                                                                                                                                                                                                                                                                                                                                                                                                                                                                                                                                                                                                                                                                                                                                                                                                                                                                                                                                                                                                                                  | Total Existing: Sq. Ft. Sq. Ft. Total Allowed: 742. Sq. Ft. |                                |                                                               |                                               |  |
| The first section of the first |                                                             | · }                            | 1.5 × 495<br>Free-Standing                                    | 742 5 sq. Ft                                  |  |
| movomesci i to i                                                                                                                                                                                                                                                                                                                                                                                                                                                                                                                                                                                                                                                                                                                                                                                                                                                                                                                                                                                                                                                                                                                                                                                                                                                                                                                                                                                                                                                                                                                                                                                                                                                                                                                                                                                                                                                                                                                                                                                                                                                                                                               | <u>a</u> s                                                  |                                | Signage Allowed on Parc                                       |                                               |  |
| MONUMENT F + 29                                                                                                                                                                                                                                                                                                                                                                                                                                                                                                                                                                                                                                                                                                                                                                                                                                                                                                                                                                                                                                                                                                                                                                                                                                                                                                                                                                                                                                                                                                                                                                                                                                                                                                                                                                                                                                                                                                                                                                                                                                                                                                                | _                                                           |                                | FOR OFFICE L                                                  |                                               |  |
|                                                                                                                                                                                                                                                                                                                                                                                                                                                                                                                                                                                                                                                                                                                                                                                                                                                                                                                                                                                                                                                                                                                                                                                                                                                                                                                                                                                                                                                                                                                                                                                                                                                                                                                                                                                                                                                                                                                                                                                                                                                                                                                                |                                                             |                                |                                                               |                                               |  |
| (2-4) Height to Top of Sign: QO'                                                                                                                                                                                                                                                                                                                                                                                                                                                                                                                                                                                                                                                                                                                                                                                                                                                                                                                                                                                                                                                                                                                                                                                                                                                                                                                                                                                                                                                                                                                                                                                                                                                                                                                                                                                                                                                                                                                                                                                                                                                                                               | _Lilleal Feet<br>_Feet                                      |                                | Street: FROAD<br>te to Grade:                                 |                                               |  |
| <ul> <li>(1-3) Building Façade: 275</li> <li>(4) Street Frontage: 495</li> </ul>                                                                                                                                                                                                                                                                                                                                                                                                                                                                                                                                                                                                                                                                                                                                                                                                                                                                                                                                                                                                                                                                                                                                                                                                                                                                                                                                                                                                                                                                                                                                                                                                                                                                                                                                                                                                                                                                                                                                                                                                                                               | _ Linear Feet                                               |                                | Facade Direction: North S                                     |                                               |  |
| (1-4) Area of Proposed Sign: 126,50                                                                                                                                                                                                                                                                                                                                                                                                                                                                                                                                                                                                                                                                                                                                                                                                                                                                                                                                                                                                                                                                                                                                                                                                                                                                                                                                                                                                                                                                                                                                                                                                                                                                                                                                                                                                                                                                                                                                                                                                                                                                                            | Square Feet                                                 |                                |                                                               |                                               |  |
| Existing Externally or Internally Illur                                                                                                                                                                                                                                                                                                                                                                                                                                                                                                                                                                                                                                                                                                                                                                                                                                                                                                                                                                                                                                                                                                                                                                                                                                                                                                                                                                                                                                                                                                                                                                                                                                                                                                                                                                                                                                                                                                                                                                                                                                                                                        | ninated – No Chan                                           | ge in Electr                   | ical Service [ ]                                              | Non-Illuminated                               |  |
| Image: Problem of the control of t                                 |                                                             |                                |                                                               |                                               |  |
| OWNER ADDRESS PO. BOX 5                                                                                                                                                                                                                                                                                                                                                                                                                                                                                                                                                                                                                                                                                                                                                                                                                                                                                                                                                                                                                                                                                                                                                                                                                                                                                                                                                                                                                                                                                                                                                                                                                                                                                                                                                                                                                                                                                                                                                                                                                                                                                                        | 2142, A10001)                                               | TELEPHO<br>CONTACT             | NE <u>303-375-9</u><br>PERSON <u>ANNA M</u>                   | McHEURY                                       |  |
| TREET ADDRESS 3901 F ROAD ADDRESS 3770 JOLIET ST                                                                                                                                                                                                                                                                                                                                                                                                                                                                                                                                                                                                                                                                                                                                                                                                                                                                                                                                                                                                                                                                                                                                                                                                                                                                                                                                                                                                                                                                                                                                                                                                                                                                                                                                                                                                                                                                                                                                                                                                                                                                               |                                                             |                                |                                                               |                                               |  |
| TAX SCHEDULE NO. 8943-088<br>BUSINESS NAME SAFEWAY                                                                                                                                                                                                                                                                                                                                                                                                                                                                                                                                                                                                                                                                                                                                                                                                                                                                                                                                                                                                                                                                                                                                                                                                                                                                                                                                                                                                                                                                                                                                                                                                                                                                                                                                                                                                                                                                                                                                                                                                                                                                             | 1-33-007                                                    |                                | TOR <u>YOUNG ELEC</u><br>NO. <u>209 1035</u>                  | Truc Co                                       |  |
|                                                                                                                                                                                                                                                                                                                                                                                                                                                                                                                                                                                                                                                                                                                                                                                                                                                                                                                                                                                                                                                                                                                                                                                                                                                                                                                                                                                                                                                                                                                                                                                                                                                                                                                                                                                                                                                                                                                                                                                                                                                                                                                                |                                                             |                                |                                                               |                                               |  |