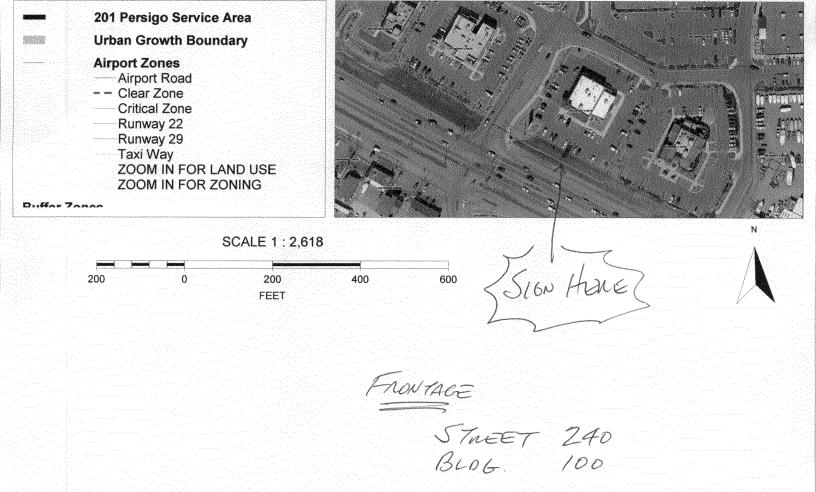

## City of Grand Junction GIS Zoning Map ©

Public Works & Planning Department 250 North 5<sup>th</sup> Street, Grand Junction CO 81501 Tel: (970) 244-1430 FAX (970) 256-4031

| TAX SCHEDULE NO. 294 BUSINESS NAME BELL STREET ADDRESS 247 PROPERTY OWNER SA OWNER ADDRESS SA                                                                                                                                                                                                                                                                                                                                                                                                                                                                               | 20 CNEVITUMON LICENSE 8 1/wy 6 \$ 50 ADDRESS ME TELEPHO                | ,                                                                                                                           |  |
|-----------------------------------------------------------------------------------------------------------------------------------------------------------------------------------------------------------------------------------------------------------------------------------------------------------------------------------------------------------------------------------------------------------------------------------------------------------------------------------------------------------------------------------------------------------------------------|------------------------------------------------------------------------|-----------------------------------------------------------------------------------------------------------------------------|--|
| [ ] 1. FLUSH WALL [ ] 2. ROOF 3. FREE-STANDING [ ] 4. PROJECTING [ ] 5. OFF-PREMISE                                                                                                                                                                                                                                                                                                                                                                                                                                                                                         | 4 or more Traffic Lanes - 1.5 Squ<br>0.5 Square Feet per each Linear I | Building Facade et x Street Frontage uare Feet x Street Frontage                                                            |  |
| [ ] Externally Illuminated                                                                                                                                                                                                                                                                                                                                                                                                                                                                                                                                                  | Internally Illuminated                                                 | [ ] Non-Illuminated                                                                                                         |  |
| (1 - 5) Area of Proposed Si<br>(1,2,4) Building Façade:                                                                                                                                                                                                                                                                                                                                                                                                                                                                                                                     | Linear Feet Building Façade Linear Feet Name of Street:                | Huy 6 \$ 50  de: 2' Feet                                                                                                    |  |
| EXISTING SIGNAGE TYPE  MUSHWALL BE  (TAN IN PARI                                                                                                                                                                                                                                                                                                                                                                                                                                                                                                                            | 1/1/20/00                                                              | FOR OFFICE USE ONLY  Signage Allowed on Parcel for ROW: $2 \times 100$ Building $360$ Sq. Ft.  Total Allowed: $300$ Sq. Ft. |  |
| COMMENTS: MUST Contact CDOT about this sign clearance non valid in Right of Way;                                                                                                                                                                                                                                                                                                                                                                                                                                                                                            |                                                                        |                                                                                                                             |  |
| NOTE: No sign may exceed 300 square feet. A separate sign clearance is required for each sign. Attach a sketch, to scale, of proposed and existing signage including types, dimensions and lettering. Attach a plot plan, to scale, showing: abutting streets, alleys, easements, driveways, encroachments, property lines, distances from existing buildings to proposed signs and required setbacks. A SEPARATE PERMIT FROM THE BUILDING DEPARTMENT IS ALSO REQUIRED.  I hereby attest that the information on this form and the attached sketches are true and accurate. |                                                                        |                                                                                                                             |  |
| Applicant's Signature                                                                                                                                                                                                                                                                                                                                                                                                                                                                                                                                                       | S-10-09 CM<br>Date                                                     | Planning Approval Date                                                                                                      |  |
| (White: Planning)                                                                                                                                                                                                                                                                                                                                                                                                                                                                                                                                                           |                                                                        | : Building Permit) (Goldenrod: Applicant)                                                                                   |  |