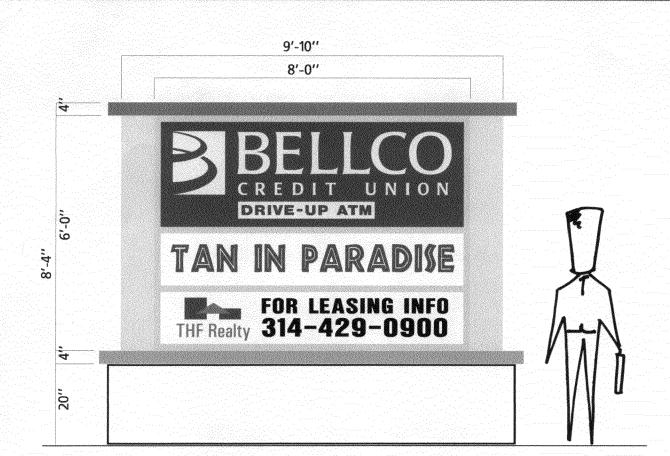

|  |
| (White: Planning)                                                                                                                                                                                                                                                                                                                                                                                                                                                                                                                                                           |                                                                        | : Building Permit) (Goldenrod: Applicant)                                                                                   |  |



## DOUBLE FACED ILLUMINATED SIGN



DESIGN PROPERTY OF





## City of Grand Junction GIS Zoning Map ©