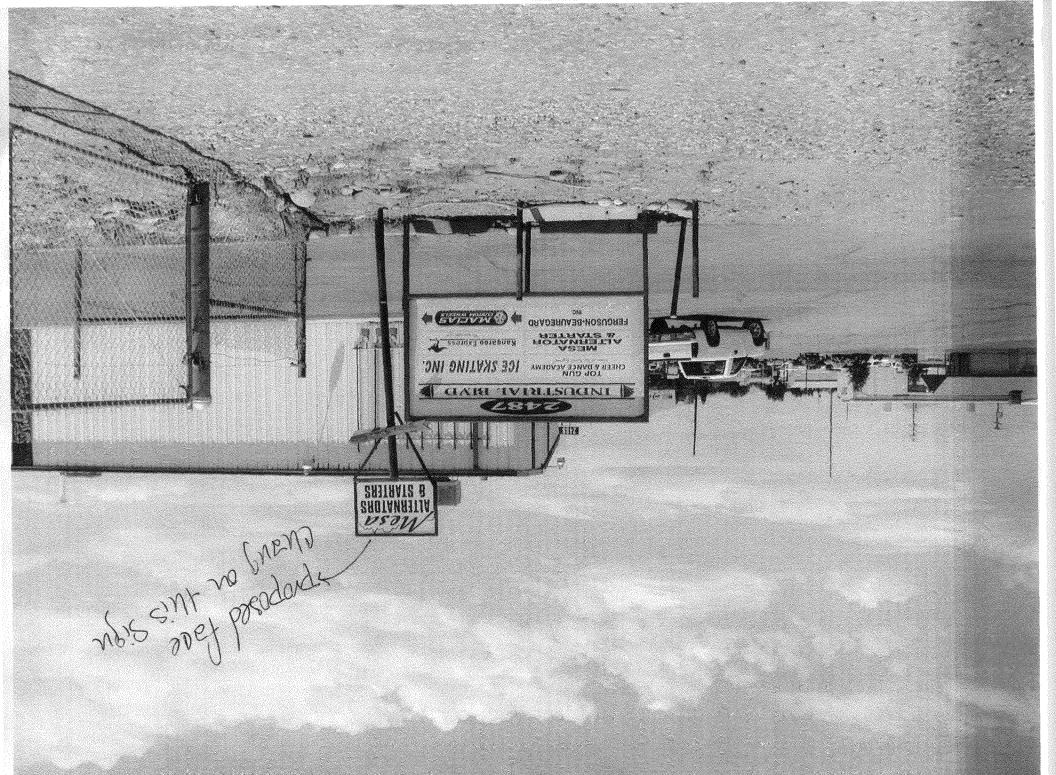

## Sign Permit For Signs that DO NOT Require

a Building Permit

Public Works and Planning Department 250 North 5<sup>th</sup> Street, Grand Junction CO 81501 Tel: (970) 244-1430 FAX (970) 256-4031

| BUSINESS NAME COOK COMPRESSION STREET ADDRESS 2487 Industrial Blvd. Units Let 7 PROPERTY OWNER KALLER IN VARIABLES/SCHOOK Fam.                                                                                                                                                                                                                                                                                                                                                                                                                                                                                                                                                                                                                                                                                                                                                                                                                                                                                                                                                                                                                                                                                                                                                                                                                                                                                                                                                                                                                                                                                                                                                                                                                                                                                                                                                                                                                                                                                                                                                                                                           | contractor Your Sign Company LICENSE NO. 201037  ADDRESS 2478 [INCUSTRICT TSIVO. 81505] TELEPHONE 242-3924  CONTACT PERSON ANGLO             |
|------------------------------------------------------------------------------------------------------------------------------------------------------------------------------------------------------------------------------------------------------------------------------------------------------------------------------------------------------------------------------------------------------------------------------------------------------------------------------------------------------------------------------------------------------------------------------------------------------------------------------------------------------------------------------------------------------------------------------------------------------------------------------------------------------------------------------------------------------------------------------------------------------------------------------------------------------------------------------------------------------------------------------------------------------------------------------------------------------------------------------------------------------------------------------------------------------------------------------------------------------------------------------------------------------------------------------------------------------------------------------------------------------------------------------------------------------------------------------------------------------------------------------------------------------------------------------------------------------------------------------------------------------------------------------------------------------------------------------------------------------------------------------------------------------------------------------------------------------------------------------------------------------------------------------------------------------------------------------------------------------------------------------------------------------------------------------------------------------------------------------------------|----------------------------------------------------------------------------------------------------------------------------------------------|
| <ul> <li>[ ] 1. FLUSH WALL</li> <li>[ ] 2. ROOF</li> <li>[ ] 3. PROJECTING</li> <li>[ ] 4. FREE-STANDING</li> <li>2 Square Feet per Linear Foot 2 Square Feet per Linear Foot 3 Square Fee</li></ul> | ot of Building Facade<br>lear Foot of Building Facade                                                                                        |
| [ ] Existing Externally or Internally Illuminated – No Change in Electrical Service Non-Illuminated                                                                                                                                                                                                                                                                                                                                                                                                                                                                                                                                                                                                                                                                                                                                                                                                                                                                                                                                                                                                                                                                                                                                                                                                                                                                                                                                                                                                                                                                                                                                                                                                                                                                                                                                                                                                                                                                                                                                                                                                                                      |                                                                                                                                              |
| (1-4) Area of Proposed Sign: Square Feet (1-3) Building Façade: 250 Linear Feet (4) Street Frontage: 40' Linear Feet (2-4) Height to Top of Sign: Feet                                                                                                                                                                                                                                                                                                                                                                                                                                                                                                                                                                                                                                                                                                                                                                                                                                                                                                                                                                                                                                                                                                                                                                                                                                                                                                                                                                                                                                                                                                                                                                                                                                                                                                                                                                                                                                                                                                                                                                                   | Building Facade Direction: North South East West Name of Street:                                                                             |
| Free Standing 1 32 so<br>Free Standing Pole Sign Le so                                                                                                                                                                                                                                                                                                                                                                                                                                                                                                                                                                                                                                                                                                                                                                                                                                                                                                                                                                                                                                                                                                                                                                                                                                                                                                                                                                                                                                                                                                                                                                                                                                                                                                                                                                                                                                                                                                                                                                                                                                                                                   | FOR OFFICE USE ONLY  Signage Allowed on Parcel:  2 x 2 50 Building 500 Sq. Ft.  75x /40 Free-Standing 105 Sq. Ft.  Total Allowed: 59 Sq. Ft. |
| comments: requesting face change on existing losg. ft.                                                                                                                                                                                                                                                                                                                                                                                                                                                                                                                                                                                                                                                                                                                                                                                                                                                                                                                                                                                                                                                                                                                                                                                                                                                                                                                                                                                                                                                                                                                                                                                                                                                                                                                                                                                                                                                                                                                                                                                                                                                                                   |                                                                                                                                              |
| <b>NOTE:</b> No sign may exceed 300 square feet. A separate sign permit is required for each sign. Attach a sketch, to scale, of proposed and existing signage including types, dimensions and lettering. Attach a plot plan, to scale, showing: abutting streets, alleys, easements, driveways, encroachments, property lines, distances from existing buildings to proposed signs and required setbacks. Roof signs shall be manufactured such that no guy wires, braces or supports shall be visible.                                                                                                                                                                                                                                                                                                                                                                                                                                                                                                                                                                                                                                                                                                                                                                                                                                                                                                                                                                                                                                                                                                                                                                                                                                                                                                                                                                                                                                                                                                                                                                                                                                 |                                                                                                                                              |
| I hereby attest that the information on this form and the attached sketches are true and accurate.    Applicant's Signature   Date   Planning Approval   Date   Dat           |                                                                                                                                              |