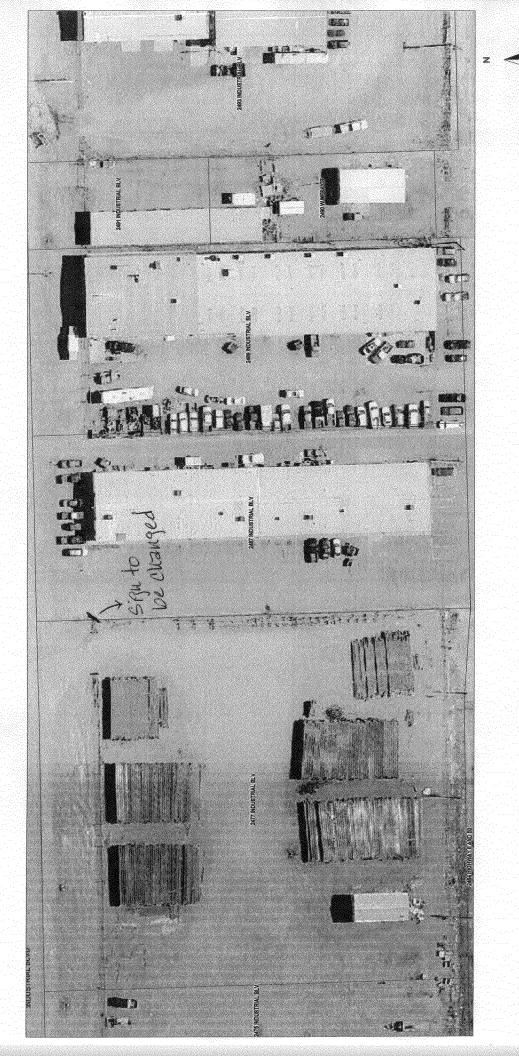

## Sign Permit For Signs that DO NOT Require

a Building Permit

Public Works and Planning Department 250 North 5<sup>th</sup> Street, Grand Junction CO 81501 Tel: (970) 244-1430 FAX (970) 256-4031

| BUSINESS NAME COOK COMPRESSION STREET ADDRESS 2487 Industrial Blvd. Units Let 7 PROPERTY OWNER KALLER IN VARIABLES/SCHOOK Fam.                                                                                                                                                                                                                                                                                                                                                                                                                                                                                                                                                                                                                                                                                                                                                                                                                                                                                                                                                                                                                                                                                                                                                                                                                                                                                                                                                                                                                                                                                                                                                                                                                                                                                                                                                                                                                                                                                                                                                                                                           | contractor Your Sign Company LICENSE NO. 201037  ADDRESS 2478 [INCUSTRICT TSIVO. 81505] TELEPHONE 242-3924  CONTACT PERSON ANGLO             |
|------------------------------------------------------------------------------------------------------------------------------------------------------------------------------------------------------------------------------------------------------------------------------------------------------------------------------------------------------------------------------------------------------------------------------------------------------------------------------------------------------------------------------------------------------------------------------------------------------------------------------------------------------------------------------------------------------------------------------------------------------------------------------------------------------------------------------------------------------------------------------------------------------------------------------------------------------------------------------------------------------------------------------------------------------------------------------------------------------------------------------------------------------------------------------------------------------------------------------------------------------------------------------------------------------------------------------------------------------------------------------------------------------------------------------------------------------------------------------------------------------------------------------------------------------------------------------------------------------------------------------------------------------------------------------------------------------------------------------------------------------------------------------------------------------------------------------------------------------------------------------------------------------------------------------------------------------------------------------------------------------------------------------------------------------------------------------------------------------------------------------------------|----------------------------------------------------------------------------------------------------------------------------------------------|
| <ul> <li>[ ] 1. FLUSH WALL</li> <li>[ ] 2. ROOF</li> <li>[ ] 3. PROJECTING</li> <li>[ ] 4. FREE-STANDING</li> <li>2 Square Feet per Linear Foot 2 Square Feet per Linear Foot 3 Square Fee</li></ul> | ot of Building Facade<br>lear Foot of Building Facade                                                                                        |
| [ ] Existing Externally or Internally Illuminated – No Change in Electrical Service Non-Illuminated                                                                                                                                                                                                                                                                                                                                                                                                                                                                                                                                                                                                                                                                                                                                                                                                                                                                                                                                                                                                                                                                                                                                                                                                                                                                                                                                                                                                                                                                                                                                                                                                                                                                                                                                                                                                                                                                                                                                                                                                                                      |                                                                                                                                              |
| (1-4) Area of Proposed Sign: Square Feet (1-3) Building Façade: 250 Linear Feet (4) Street Frontage: 40' Linear Feet (2-4) Height to Top of Sign: Feet                                                                                                                                                                                                                                                                                                                                                                                                                                                                                                                                                                                                                                                                                                                                                                                                                                                                                                                                                                                                                                                                                                                                                                                                                                                                                                                                                                                                                                                                                                                                                                                                                                                                                                                                                                                                                                                                                                                                                                                   | Building Facade Direction: North South East West Name of Street:                                                                             |
| Free Standing 1 32 so<br>Free Standing Pole Sign Le so                                                                                                                                                                                                                                                                                                                                                                                                                                                                                                                                                                                                                                                                                                                                                                                                                                                                                                                                                                                                                                                                                                                                                                                                                                                                                                                                                                                                                                                                                                                                                                                                                                                                                                                                                                                                                                                                                                                                                                                                                                                                                   | FOR OFFICE USE ONLY  Signage Allowed on Parcel:  2 x 2 50 Building 500 Sq. Ft.  75x /40 Free-Standing 105 Sq. Ft.  Total Allowed: 59 Sq. Ft. |
| comments: requesting face change on existing losg. ft.                                                                                                                                                                                                                                                                                                                                                                                                                                                                                                                                                                                                                                                                                                                                                                                                                                                                                                                                                                                                                                                                                                                                                                                                                                                                                                                                                                                                                                                                                                                                                                                                                                                                                                                                                                                                                                                                                                                                                                                                                                                                                   |                                                                                                                                              |
| <b>NOTE:</b> No sign may exceed 300 square feet. A separate sign permit is required for each sign. Attach a sketch, to scale, of proposed and existing signage including types, dimensions and lettering. Attach a plot plan, to scale, showing: abutting streets, alleys, easements, driveways, encroachments, property lines, distances from existing buildings to proposed signs and required setbacks. Roof signs shall be manufactured such that no guy wires, braces or supports shall be visible.                                                                                                                                                                                                                                                                                                                                                                                                                                                                                                                                                                                                                                                                                                                                                                                                                                                                                                                                                                                                                                                                                                                                                                                                                                                                                                                                                                                                                                                                                                                                                                                                                                 |                                                                                                                                              |
| I hereby attest that the information on this form and the attached sketches are true and accurate.    Applicant's Signature   Date   Planning Approval   Date   Dat           |                                                                                                                                              |