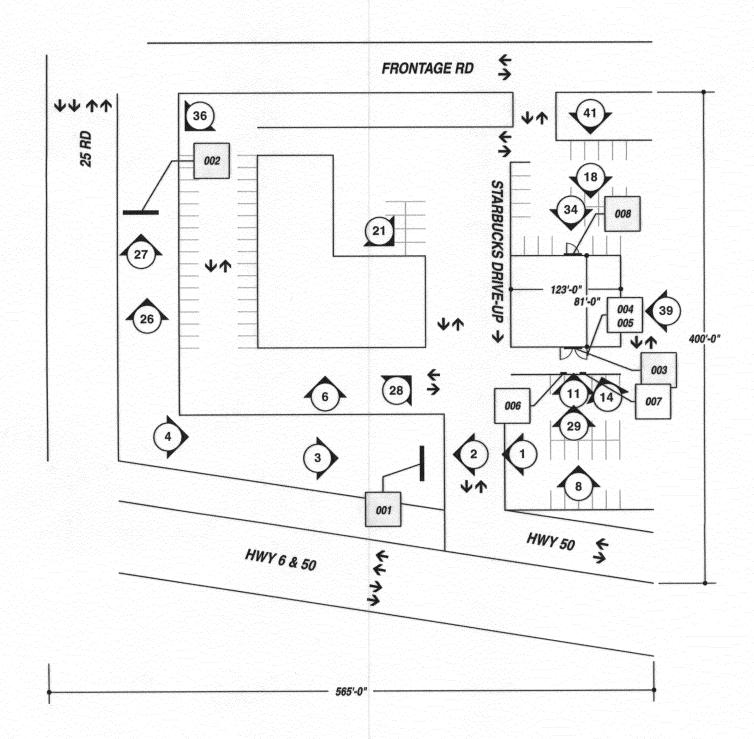

|                           |                                    |  |  |
| (White: Planning) (Yellow: Neighborhood Services) (Pink: Building Permit) (Goldenrod: Applicant)                                                                                                                                                                                                                                                                                                                                                                                         |                           |                                    |  |  |

CO5758

NOTES:

2504 HWY 6 & 50 SUITE 200 GRAND JUNCTION, CO 81505



## **Authorization and Consent Form**

| Landlord/Owner:                                                                      | WTN CoEx III, LLC                                                                                         |                                                                                                                                                                                                                       |  |  |
|--------------------------------------------------------------------------------------|-----------------------------------------------------------------------------------------------------------|------------------------------------------------------------------------------------------------------------------------------------------------