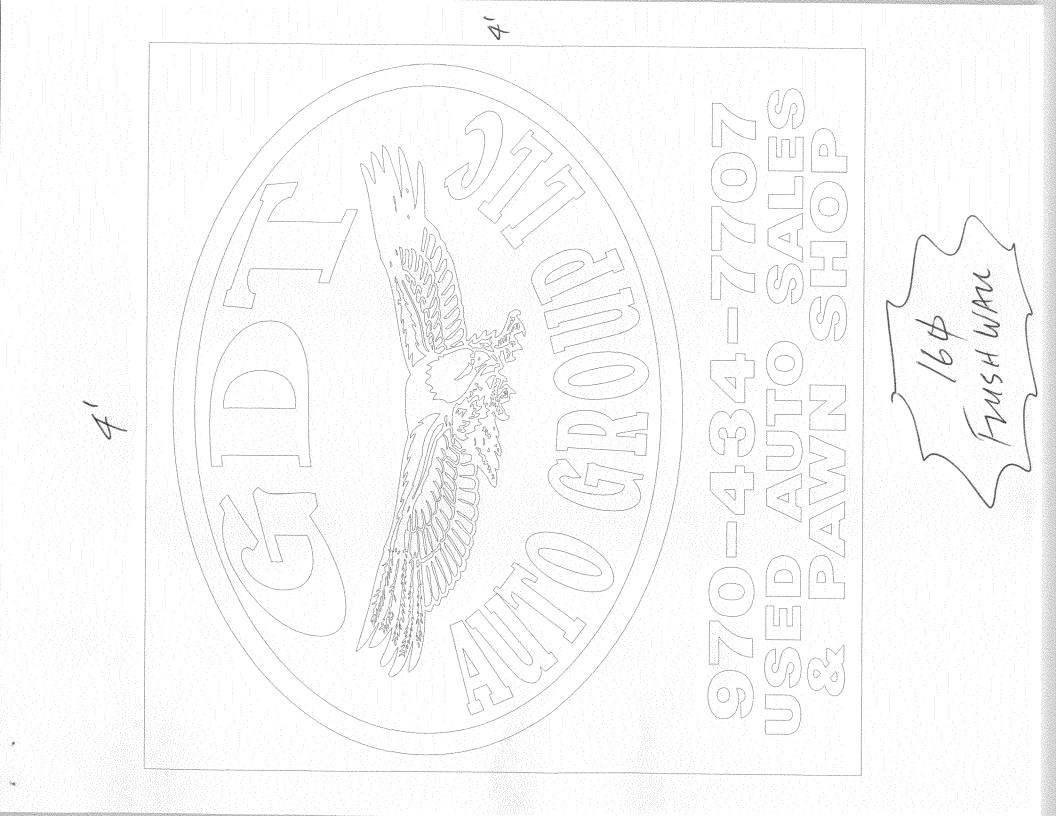

## Sign Permit For Signs that DO NOT Require

a Building Permit

| Date Submitted <u>5-27-09</u> |
|-------------------------------|
| Fee \$ 2500                   |
| Zone <u>C-1</u>               |

| TAX SCHEDULE NO. 2945-261-00-033<br>BUSINESS NAME GOT AUTO & PAWN<br>STREET ADDRESS 2682 HWY 50<br>PROPERTY OWNER CODY DAVID<br>OWNER ADDRESS SAME                                                                                                                                                                                                                                                |         | CONTRACTOR BUD'S SIGNS<br>LICENSE NO. 2080160<br>ADDRESS 1040 PITICN AVE<br>TELEPHONE 245-7700<br>CONTACT PERSON BUD PREVISS |                       |  |
|---------------------------------------------------------------------------------------------------------------------------------------------------------------------------------------------------------------------------------------------------------------------------------------------------------------------------------------------------------------------------------------------------|---------|------------------------------------------------------------------------------------------------------------------------------|-----------------------|--|
| 1. FLUSH WALL  2 Square Feet per Linear Foot of Building Façade    1. FLUSH WALL  2 Square Feet per Linear Foot of Building Façade    2. ROOF  2 Square Feet per Linear Foot of Building Facade    3. PROJECTING  0.5 Square Feet per each Linear Foot of Building Facade    2. Traffic Lanes - 0.75 Square Feet x Street Frontage    4 or more Traffic Lanes - 1.5 Square Feet x Street Frontage |         |                                                                                                                              |                       |  |
| [ ] Existing Externally or Internally Illuminated – No Change in Electrical Service                                                                                                                                                                                                                                                                                                               |         |                                                                                                                              |                       |  |
| (1-4)  Area of Proposed Sign:   Square Feet    (1-3)  Building Façade:   Linear Feet  Building Facade Direction: North South East West    (4)  Street Frontage:   Linear Feet  Name of Street:     (2-4)  Height to Top of Sign:   Feet  Clearance to Grade:                                                                                                                                      |         |                                                                                                                              |                       |  |
| EXISTING SIGNAGE TYPE & SQUARE FOOTAGE:                                                                                                                                                                                                                                                                                                                                                           |         | FOR OFFI                                                                                                                     | CE USE ONLY           |  |
| FREETANO/NG                                                                                                                                                                                                                                                                                                                                                                                       | Sq. Ft. | Signage Allowed on                                                                                                           | Parcel:               |  |
|                                                                                                                                                                                                                                                                                                                                                                                                   | Sq. Ft. | Buildir                                                                                                                      | ng <u>76</u> Sq. Ft.  |  |
|                                                                                                                                                                                                                                                                                                                                                                                                   | Sq. Ft. | Free-Standin                                                                                                                 | ng <u>/50</u> Sq. Ft. |  |
| Total Existing: <u>/5</u> Sq. Ft. Total Allowed: <u>150</u> Sq. Ft.                                                                                                                                                                                                                                                                                                                               |         |                                                                                                                              |                       |  |
|                                                                                                                                                                                                                                                                                                                                                                                                   |         |                                                                                                                              |                       |  |

COMMENTS:

NOTE: No sign may exceed 300 square feet. A separate sign permit is required for each sign. Attach a sketch, to scale, of proposed and existing signage including types, dimensions and lettering. Attach a plot plan, to scale, showing: abutting streets, alleys, easements, driveways, encroachments, property lines, distances from existing buildings to proposed signs and required setbacks. Roof signs shall be manufactured such that no guy wires, braces or supports shall be visible.