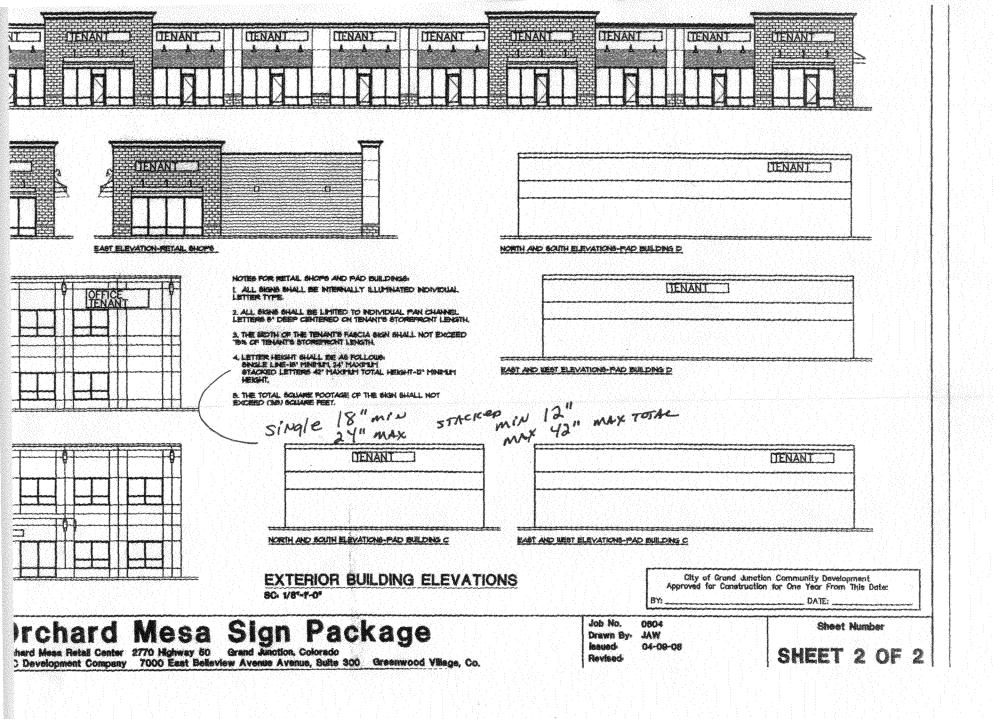

| 108:15 25/11/1 000                                                                                                                                                                                                                                                                                                                                                                                                                                                                                                                                                                                    | 1 1                                                                      |  |
|-------------------------------------------------------------------------------------------------------------------------------------------------------------------------------------------------------------------------------------------------------------------------------------------------------------------------------------------------------------------------------------------------------------------------------------------------------------------------------------------------------------------------------------------------------------------------------------------------------|--------------------------------------------------------------------------|--|
| TAX SCHEDULE NO. 2743-139-41-001                                                                                                                                                                                                                                                                                                                                                                                                                                                                                                                                                                      | CONTRACTOR 13495 SIGNS                                                   |  |
| BUSINESS NAME HANGTIME THOUGHS                                                                                                                                                                                                                                                                                                                                                                                                                                                                                                                                                                        | LICENSE NO. 2090133                                                      |  |
| STREET ADDRESS 2740 Havy 50                                                                                                                                                                                                                                                                                                                                                                                                                                                                                                                                                                           | ADDRESS 1040 PITICIN AVE                                                 |  |
| PROPERTY OWNER NON REGATA VIC                                                                                                                                                                                                                                                                                                                                                                                                                                                                                                                                                                         | TELEPHONE 295-7700                                                       |  |
| OWNER ADDRESS SAME                                                                                                                                                                                                                                                                                                                                                                                                                                                                                                                                                                                    | CONTACT PERSON BUD MEUSS                                                 |  |
| [ ] 4. FREE-STANDING 2 Traffic Lanes - 0.75 Squa                                                                                                                                                                                                                                                                                                                                                                                                                                                                                                                                                      | oot of Building Facade<br>inear Foot of Building Facade                  |  |
| Existing Externally or Internally Illuminated – No Change in Electrical Service [ ] Non-Illuminated                                                                                                                                                                                                                                                                                                                                                                                                                                                                                                   |                                                                          |  |
| (1-4) Area of Proposed Sign: 68 Square Feet (1-3) Building Façade: 240 Linear Feet (4) Street Frontage: 70 Linear Feet (2-4) Height to Top of Sign: 74 Feet                                                                                                                                                                                                                                                                                                                                                                                                                                           | Building Facade Direction: North South East West Name of Street: 10 Feet |  |
| EXISTING SIGNAGE TYPE & SQUARE FOOTAGE:                                                                                                                                                                                                                                                                                                                                                                                                                                                                                                                                                               | FOR OFFICE USE ONLY                                                      |  |
| Fusitival 425                                                                                                                                                                                                                                                                                                                                                                                                                                                                                                                                                                                         | Sq. Ft. Signage Allowed on Parcel:                                       |  |
| ERRESTANDING 144                                                                                                                                                                                                                                                                                                                                                                                                                                                                                                                                                                                      | Sq. Ft. Building Sq. Ft.                                                 |  |
|                                                                                                                                                                                                                                                                                                                                                                                                                                                                                                                                                                                                       | Sq. Ft. Free-Standing Sq. Ft.                                            |  |
| Total Existing: 1865                                                                                                                                                                                                                                                                                                                                                                                                                                                                                                                                                                                  | Sq. Ft. Total Allowed: Sq. Ft.<br>Sign package SPP-2007-24.              |  |
|                                                                                                                                                                                                                                                                                                                                                                                                                                                                                                                                                                                                       | TO ALLOW 49" STAIRED LETTER HEIGHT                                       |  |
| HICH I'V NOT IN CONFURMANCE WITH TH                                                                                                                                                                                                                                                                                                                                                                                                                                                                                                                                                                   | E APPROVED SION PALKAGE (SPP-2007-243                                    |  |
| NOTE: No sign may exceed 300 square feet. A separate sign permit is required for each sign. Attach a sketch, to scale, of proposed and existing signage including types, dimensions and lettering. Attach a plot plan, to scale, showing: abutting streets, alleys, easements, driveways, encroachments, property lines, distances from existing buildings to proposed signs and required setbacks. Roof signs shall be manufactured such that no guy wires, braces or supports shall be visible.  I hereby attest that the information on this form and the attached sketches are true and accurate. |                                                                          |  |
| 138/1m 3/20/09.                                                                                                                                                                                                                                                                                                                                                                                                                                                                                                                                                                                       | hal Realty su Met 2/25/09                                                |  |
| Applicant's Signature Date                                                                                                                                                                                                                                                                                                                                                                                                                                                                                                                                                                            | Planning Approval Date                                                   |  |