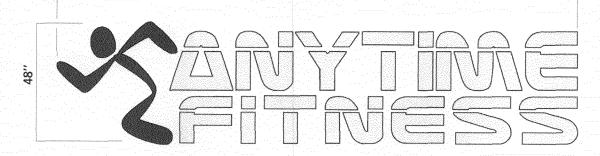

## ILLUMINATED CHANNEL LETTERS FRONT ELEVATION

- REMOTE WIRED CHANNEL LETTERS
  WHITE LETTER FACES 5" BLACK RETURNS
  PURPLE LOGO FACES 5" BLACK RETURNS
- SLOAN LED ILLUMINATION INTERNAL
- CITY PERMITS AND INSTALLATION