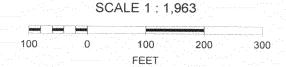

## City of Grand Junction GIS City Map ©

2829 N. ave

Existing free-standing

2829 N. ave. 5 mile 2/2

Proposed sign -15 x 32 - 6.5 H Excising free standing sign hoposed sign mill go on a blank fanel on the sign.