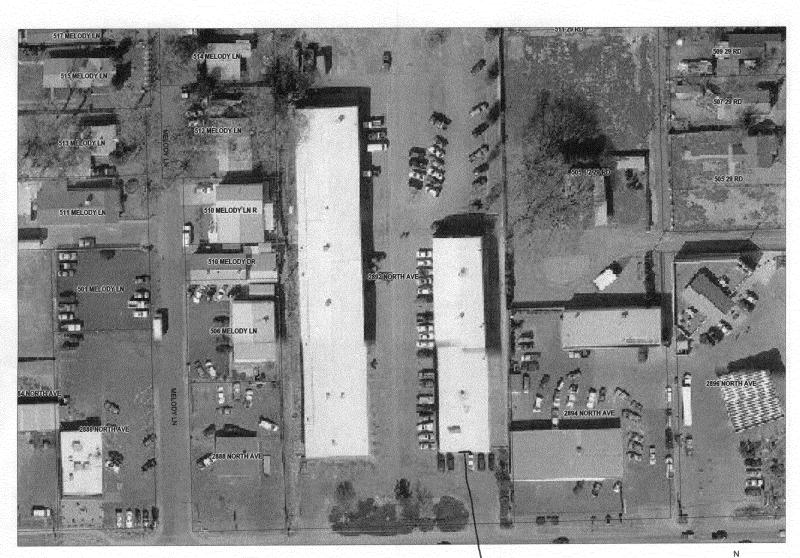

## Sign Permit

For Signs that DO NOT Require a Building Permit

| Date Submitted 3/15/09 |
|------------------------|
| Fee \$ <u>25,00</u>    |
| Zone $C/$              |
| •                      |

| BUSINESS NAME CLASSIC Surfaces                                                                                                                                                                                                                                                                                                                                                                                                                                                                                                                                                                                                                                                                                                                                                                                                                                                                                                                                                                                                                                                                                                                                                                                                                                                                                    | CONTRACTOR Premier Signs LICENSE NO. 2090740      |  |
|-------------------------------------------------------------------------------------------------------------------------------------------------------------------------------------------------------------------------------------------------------------------------------------------------------------------------------------------------------------------------------------------------------------------------------------------------------------------------------------------------------------------------------------------------------------------------------------------------------------------------------------------------------------------------------------------------------------------------------------------------------------------------------------------------------------------------------------------------------------------------------------------------------------------------------------------------------------------------------------------------------------------------------------------------------------------------------------------------------------------------------------------------------------------------------------------------------------------------------------------------------------------------------------------------------------------|---------------------------------------------------|--|
| STREET ADDRESS 2892 North                                                                                                                                                                                                                                                                                                                                                                                                                                                                                                                                                                                                                                                                                                                                                                                                                                                                                                                                                                                                                                                                                                                                                                                                                                                                                         | ADDRESS 385 Fudition Rd                           |  |
| PROPERTY OWNER Envery Cantrell                                                                                                                                                                                                                                                                                                                                                                                                                                                                                                                                                                                                                                                                                                                                                                                                                                                                                                                                                                                                                                                                                                                                                                                                                                                                                    | TELEPHONE 242 7446                                |  |
| OWNER ADDRESS SAME                                                                                                                                                                                                                                                                                                                                                                                                                                                                                                                                                                                                                                                                                                                                                                                                                                                                                                                                                                                                                                                                                                                                                                                                                                                                                                | CONTACT PERSON Martin                             |  |
| 1. FLUSH WALL     2 Square Feet per Linear Foot of Building Façade     2 Square Feet per Linear Foot of Building Facade     3. PROJECTING     5 Square Feet per each Linear Foot of Building Facade     5 Square Feet per each Linear Foot of Building Facade     5 Square Feet per each Linear Foot of Building Facade     5 Square Feet per Linear Foot of Building Facade     5 Square Feet per Linear Foot of Building Facade     5 Square Feet per Linear Foot of Building Facade     5 Square Feet per Linear Foot of Building Facade     5 Square Feet per Linear Foot of Building Facade     5 Square Feet per Linear Foot of Building Facade     5 Square Feet per Linear Foot of Building Facade     5 Square Feet per Linear Foot of Building Facade     5 Square Feet per Linear Foot of Building Facade     5 Square Feet per Linear Foot of Building Facade     5 Square Feet per Linear Foot of Building Facade     5 Square Feet per Linear Foot of Building Facade     5 Square Feet per Linear Foot of Building Facade     5 Square Feet per Linear Foot of Building Facade     5 Square Feet per Linear Foot of Building Facade     5 Square Feet per Linear Foot of Building Facade     5 Square Feet per Linear Foot of Building Facade     5 Square Feet per Linear Foot of Building Facade |                                                   |  |
| [ ] Existing Externally or Internally Illuminated – No Change in Electrical Service [X] Non-Illuminated                                                                                                                                                                                                                                                                                                                                                                                                                                                                                                                                                                                                                                                                                                                                                                                                                                                                                                                                                                                                                                                                                                                                                                                                           |                                                   |  |
| (1-4) Area of Proposed Sign: 32 Square Feet (1-3) Building Façade: 50 Linear Feet Building Facade Direction: North South East West (4) Street Frontage: 220 Linear Feet Name of Street: Name of Street: Name of Street: Feet Clearance to Grade: 11 Feet                                                                                                                                                                                                                                                                                                                                                                                                                                                                                                                                                                                                                                                                                                                                                                                                                                                                                                                                                                                                                                                          |                                                   |  |
| EXISTING SIGNAGE TYPE & SQUARE FOOTAGE:                                                                                                                                                                                                                                                                                                                                                                                                                                                                                                                                                                                                                                                                                                                                                                                                                                                                                                                                                                                                                                                                                                                                                                                                                                                                           | FOR OFFICE USE ONLY                               |  |
| Pole Sign faces 48 s                                                                                                                                                                                                                                                                                                                                                                                                                                                                                                                                                                                                                                                                                                                                                                                                                                                                                                                                                                                                                                                                                                                                                                                                                                                                                              | q. Ft. Signage Allowed on Parcel:                 |  |
| Pole 5 gn Face 32 s                                                                                                                                                                                                                                                                                                                                                                                                                                                                                                                                                                                                                                                                                                                                                                                                                                                                                                                                                                                                                                                                                                                                                                                                                                                                                               | q. Ft. $2 \times 50$ Building $100$ Sq. Ft.       |  |
|                                                                                                                                                                                                                                                                                                                                                                                                                                                                                                                                                                                                                                                                                                                                                                                                                                                                                                                                                                                                                                                                                                                                                                                                                                                                                                                   | q. Ft. $1.5 \times 220$ Free-Standing 330 Sq. Ft. |  |
| Total Existing: 32                                                                                                                                                                                                                                                                                                                                                                                                                                                                                                                                                                                                                                                                                                                                                                                                                                                                                                                                                                                                                                                                                                                                                                                                                                                                                                | q. Ft. Total Allowed: 330 Sq. Ft.                 |  |
| COMMENTS: We are printing A customer suppliers                                                                                                                                                                                                                                                                                                                                                                                                                                                                                                                                                                                                                                                                                                                                                                                                                                                                                                                                                                                                                                                                                                                                                                                                                                                                    |                                                   |  |
| Wall Dign                                                                                                                                                                                                                                                                                                                                                                                                                                                                                                                                                                                                                                                                                                                                                                                                                                                                                                                                                                                                                                                                                                                                                                                                                                                                                                         |                                                   |  |
| NOTE: No sign may exceed 300 square feet. A separate sign permit is required for each sign. Attach a sketch, to scale, of                                                                                                                                                                                                                                                                                                                                                                                                                                                                                                                                                                                                                                                                                                                                                                                                                                                                                                                                                                                                                                                                                                                                                                                         |                                                   |  |