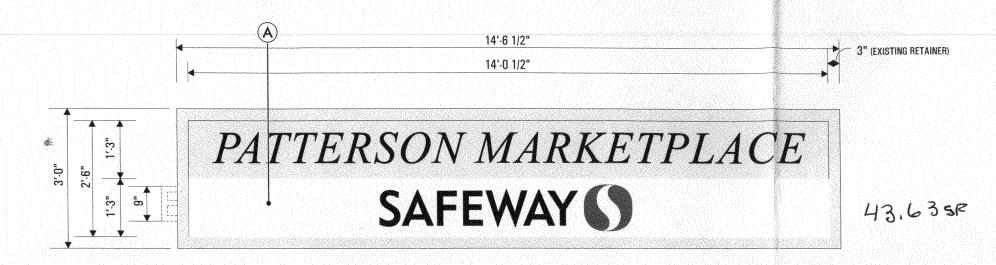

(Pink: Applicant)

| TAX SCHEDULE NO. 2943-082-33-08 BUSINESS NAME SAFEWAY STREET ADDRESS 2901 F RD PROPERTY OWNER SAFEWAY OWNER ADDRESS P.O. BOX 5 2142, Ph                            | · · · · · · · · · · · · · · · · · · ·                                                                                                                                                                                                                                                   |
|--------------------------------------------------------------------------------------------------------------------------------------------------------------------|-----------------------------------------------------------------------------------------------------------------------------------------------------------------------------------------------------------------------------------------------------------------------------------------|
| [ ] 2. ROOF 2 Square Feet per L 0.5 Square Feet per L 0.5 Square Feet per L 1.5 Square Feet per L 2 Traffic Lanes - 0.7                                            | near Foot of Building Façade<br>near Foot of Building Facade<br>each Linear Foot of Building Facade<br>5 Square Feet x Street Frontage<br>nes - 1.5 Square Feet x Street Frontage                                                                                                       |
| [ ] Existing Externally or Internally Illuminated – N                                                                                                              | o Change in Electrical Service [ ] Non-Illuminated                                                                                                                                                                                                                                      |
| (1-4) Area of Proposed Sign: 43,63 Square Fe<br>(1-3) Building Façade: 4275 Linear Fee<br>(4) Street Frontage: 495 Linear Fee<br>(2-4) Height to Top of Sign: Feet | t Building Facade Direction: North South East West                                                                                                                                                                                                                                      |
| SAFE WAY FOOD + DRUG#1 13  PHARMACY # #3  CAFE #2  STARBUCKS                                                                                                       | FOR OFFICE USE ONLY  Signage Allowed on Parcel:  PER STON PLAN  Building 550 Sq. Ft.  Free-Standing 7425 Sq. Ft.  Total Allowed: 7425 Sq. Ft.                                                                                                                                           |
| COMMENTS: REMOVE OLD FACES STEN + REPLACE WINTH                                                                                                                    | ON EXISTING STORE MOULMENT                                                                                                                                                                                                                                                              |
| proposed and existing signage including types, dimension                                                                                                           | ate sign permit is required for each sign. Attach a sketch, to scale, of<br>ns and lettering. Attach a plot plan, to scale, showing: abutting streets,<br>lines, distances from existing buildings to proposed signs and required<br>no guy wires, braces or supports shall be visible. |
| I hereby attest that the information on this form and the                                                                                                          | attached sketches are true and accurate.                                                                                                                                                                                                                                                |
| Applicant's Signature Date                                                                                                                                         | Planning Approval Date                                                                                                                                                                                                                                                                  |

/Pink: Annlicantl

| TAX SCHEDULE NO. 2943-082-33-007  BUSINESS NAME SAFEWAY  STREET ADDRESS 2901 F RD  PROPERTY OWNER SAFEWAY  OWNER ADDRESS P.O. BOX 5 2142 Phoeny                                                                                                                                                                                                 | CONTRACTOR YOUNG ELEC SIGN CO<br>LICENSE NO. 209 1035<br>ADDRESS 3 770 Toliet ST. DENVEN<br>TELEPHONE 303-375-9933                                                            |
|-------------------------------------------------------------------------------------------------------------------------------------------------------------------------------------------------------------------------------------------------------------------------------------------------------------------------------------------------|-------------------------------------------------------------------------------------------------------------------------------------------------------------------------------|
| OWNER ADDRESS P.O. BOX S & 10 1 10 BOX                                                                                                                                                                                                                                                                                                          | CONTACT PERSON ZENDA IN THE HEATEN                                                                                                                                            |
| [ ] 1. FLUSH WALL [ ] 2. ROOF [ ] 3. PROJECTING [ ] 4. FREE-STANDING  2 Square Feet per Linear Fo 0.5 Square Feet per each Lin 2 Traffic Lanes - 0.75 Square 4 or more Traffic Lanes - 1.5                                                                                                                                                      | ot of Building Facade<br>near Foot of Building Facade                                                                                                                         |
| [ ] Existing Externally or Internally Illuminated – No Chang                                                                                                                                                                                                                                                                                    | ge in Electrical Service [ ] Non-Illuminated                                                                                                                                  |
| (1-4) Area of Proposed Sign: 43,63 Square Feet (1-3) Building Façade: 425 Linear Feet (4) Street Frontage: 495 Linear Feet (2-4) Height to Top of Sign: Feet                                                                                                                                                                                    | Building Facade Direction: North South East West Name of Street: FCO Clearance to Grade: Feet                                                                                 |
| Style Backs Washington War 18                                                                                                                                                                                                                                                                                                                   | q. Ft. Signage Allowed on Parcel;                                                                                                                                             |
| COMMENTS: REMOVE OLD FACES ON<br>STEN + REPLACE WINTH NEW                                                                                                                                                                                                                                                                                       |                                                                                                                                                                               |
| NOTE: No sign may exceed 300 square feet. A separate sign proposed and existing signage including types, dimensions and lealleys, easements, driveways, encroachments, property lines, disetbacks. Roof signs shall be manufactured such that no guy were stated to the second signs of the second signs and the second signs are second signs. | ettering. Attach a plot plan, to scale, showing: abutting streets, stances from existing buildings to proposed signs and required vires, braces or supports shall be visible. |
| hereby attest that the information on this form and the attache                                                                                                                                                                                                                                                                                 | od sketches are true and accurate.  AR C McLee 8/4/59                                                                                                                         |
| Applicant's Signature                                                                                                                                                                                                                                                                                                                           | Planning Approval Date                                                                                                                                                        |