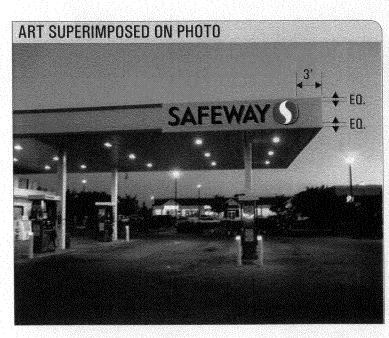

| (White: Planning)                                                                                                                                                 | (Yellow: Neighl                                                                                                                          | borhood Se                                      | rvices)                                                 | (Pink: Applicant)                                   |
|-------------------------------------------------------------------------------------------------------------------------------------------------------------------|------------------------------------------------------------------------------------------------------------------------------------------|-------------------------------------------------|---------------------------------------------------------|-----------------------------------------------------|
| Applicant's Signature                                                                                                                                             | Date                                                                                                                                     | P                                               | lanning Approval                                        | Date                                                |
|                                                                                                                                                                   |                                                                                                                                          | 11                                              | Rull (                                                  | .l_8/4/04                                           |
| I hereby attest that the information on t                                                                                                                         | his form and the attache                                                                                                                 | ed sketches                                     | are true and accurate.                                  |                                                     |
| <b>NOTE:</b> No sign may exceed 300 squa proposed and existing signage including alleys, easements, driveways, encroach setbacks. Roof signs shall be manufacted. | g types, dimensions and l<br>nments, property lines, di                                                                                  | ettering. Atta<br>stances from                  | ach a plot plan, to scale, so existing buildings to pro | showing: abutting streets, posed signs and required |
| ALLOWS FOR "4" 30                                                                                                                                                 | # SIGNS, (17                                                                                                                             | 20 \$ 70                                        | TAC                                                     | <del>, - , - , ,</del>                              |
| CANOPY SIGNS, 3 NEU                                                                                                                                               |                                                                                                                                          | 1                                               |                                                         |                                                     |
| COMMENTS: REMOVE EX                                                                                                                                               | ESTING CALOP                                                                                                                             | N STO                                           | US & REPLACEA                                           | K NEW                                               |
| Total E                                                                                                                                                           | xisting: 64 s                                                                                                                            | Sq. Ft.                                         | Total Allowed                                           | 367.5 Sq. Ft.                                       |
|                                                                                                                                                                   | -                                                                                                                                        | Sq. Ft.                                         | Free-Standing                                           | 367,5 Sq. Ft.                                       |
|                                                                                                                                                                   |                                                                                                                                          | Sq. Ft.                                         | Building                                                | 32.8 Sq. Ft.                                        |
| CANOPY #5 + *6                                                                                                                                                    | 64_s                                                                                                                                     | Sq. Ft.                                         | Signage Allowed on F                                    |                                                     |
| EXISTING SIGNAGE TYPE & SQUA                                                                                                                                      | RE FOOTAGE:                                                                                                                              |                                                 | FOR OFFICE                                              | E USE ONLY                                          |
| (4) Street Frontage: 245<br>(2-4) Height to Top of Sign: 141                                                                                                      | Linear Feet                                                                                                                              | Name of                                         | Street: F ROAD<br>e to Grade:                           |                                                     |
| (1-4) Area of Proposed Sign: 37<br>(1-3) Building Façade: 114                                                                                                     | 2 Square Feet<br>Linear Feet                                                                                                             | Building                                        | Facade Direction: Nortl                                 | ո <b>Տլջայի</b> East West                           |
| Existing Externally or Internally                                                                                                                                 | Illuminated - No Chan                                                                                                                    | ge in Electr                                    | ical Service                                            | [ ] Non-Illuminated                                 |
| [ ] 2. ROOF 2 So<br>[ ] 3. PROJECTING 0.5<br>[ ] 4. FREE-STANDING 2 Tr                                                                                            | quare Feet per Linear Fo<br>quare Feet per Linear Fo<br>Square Feet per each Li<br>raffic Lanes - 0.75 Squar<br>more Traffic Lanes - 1.5 | oot of Buildin<br>inear Foot of<br>e Feet x Str | ig Facade<br>FBuilding Facade<br>eet Frontage           | ·                                                   |
| PROPERTY OWNER SAFEWAS                                                                                                                                            |                                                                                                                                          | TELEPHO<br>CONTACT                              | NE <u>363 375-</u><br>PERSON <u>A NMA M</u>             | 19933<br>1 McHENRY                                  |
| STREET ADDRESS 2915 F                                                                                                                                             |                                                                                                                                          | ADDRESS 3770 TOLIET ST                          |                                                         |                                                     |
| BUSINESS NAME SAFEWAY                                                                                                                                             | 84-33-002                                                                                                                                |                                                 |                                                         |                                                     |
| TAX SCHEDULE NO. 2943-0<br>BUSINESS NAME SAFEWAY                                                                                                                  |                                                                                                                                          | LICENSE                                         | 10. <u>209 1035</u>                                     |                                                     |

## Sign Permit For Signs that DO NOT Require

a Building Permit

| Date Submitted 7 28 09 |
|------------------------|
| Fee \$ 5,00            |
| Zone PD                |

(Pink: Annlicant)

| BUSINESS NAME SAFFWAY LICE<br>STREET ADDRESS 2915 F ROAD ADDR                                                                                                                                                                                                                                                                                                                           | uilding Façade<br>uilding Facade<br>oot of Building Facade<br>x Street Frontage                                                                                                                                    |
|-----------------------------------------------------------------------------------------------------------------------------------------------------------------------------------------------------------------------------------------------------------------------------------------------------------------------------------------------------------------------------------------|--------------------------------------------------------------------------------------------------------------------------------------------------------------------------------------------------------------------|
| [ ] Existing Externally or Internally Illuminated – No Change in E                                                                                                                                                                                                                                                                                                                      | lectrical Service [ ] Non-Illuminated                                                                                                                                                                              |
| (4) Street Frontage: 245 Linear Feet Name                                                                                                                                                                                                                                                                                                                                               | iding Facade Direction: North South East (Vest) ne of Street:                                                                                                                                                      |
| EXISTING SIGNAGE TYPE & SQUARE FOOTAGE:                                                                                                                                                                                                                                                                                                                                                 | FOR OFFICE USE ONLY                                                                                                                                                                                                |
| CANOPY         #5         32         Sq. Ft.           Sq. Ft.         Sq. Ft.           Total Existing:         Sq. Ft.                                                                                                                                                                                                                                                                | Signage Allowed on Parcel: SEE SIGN PLAN Building 228 Sq. Ft. Free-Standing 367.5 Sq. Ft. Total Allowed 367.5 Sq. Ft.                                                                                              |
| COMMENTS: REMOVE EXISTING CANOPY                                                                                                                                                                                                                                                                                                                                                        | STONS AND REPLACENCE NEW                                                                                                                                                                                           |
| ALLOWS FOR "H" 30 # ST6N S ( NOTE: No sign may exceed 300 square feet. A separate sign permit proposed and existing signage including types, dimensions and letterin alleys, easements, driveways, encroachments, property lines, distance setbacks. Roof signs shall be manufactured such that no guy wires, to thereby attest that the information on this form and the attached sket | is required for each sign. Attach a sketch, to scale, of g. Attach a plot plan, to scale, showing: abutting streets is from existing buildings to proposed signs and required traces or supports shall be visible. |
| Applicant's Signature Date                                                                                                                                                                                                                                                                                                                                                              | Planning Approval Date                                                                                                                                                                                             |

## Sign Permit For Signs that DO NOT Require

a Building Permit

| Date Submitted 7 28 09 |
|------------------------|
| Fee \$ 5,00            |
| Zone PD                |

(Pink: Applicant)

| TAX SCHEDULE NO. 2943-082-33-607 BUSINESS NAME SAFEWAY STREET ADDRESS 2915 F ROAD PROPERTY OWNER SAFEWAY OWNER ADDRESS P. O. BOX 52142, Phoen                                                                                                                       | ADDRESS 3770 TOLLET ST<br>TELEPHONE 303-375-9933                                                                                  |
|---------------------------------------------------------------------------------------------------------------------------------------------------------------------------------------------------------------------------------------------------------------------|-----------------------------------------------------------------------------------------------------------------------------------|
| [ ] 4. FREE-STANDING 2 Traffic Lanes - 0.75 Squar                                                                                                                                                                                                                   | oot of Building Facade<br>near Foot of Building Facade                                                                            |
| [ ] Existing Externally or Internally Illuminated – No Change                                                                                                                                                                                                       | ge in Electrical Service [ ] Non-Illuminated                                                                                      |
| (1-4) Area of Proposed Sign: 32 Square Feet (1-3) Building Façade: 114 Linear Feet (4) Street Frontage: 245 Linear Feet (2-4) Height to Top of Sign: 14' Feet                                                                                                       | Building Facade Direction: North South East Vest Name of Street: Feet                                                             |
| EXISTING SIGNAGE TYPE & SQUARE FOOTAGE:                                                                                                                                                                                                                             | FOR OFFICE USE ONLY                                                                                                               |
| CANOPY #5       32 s         S       S         Total Existing:       S                                                                                                                                                                                              | SEE SIGN PLAN Building 228 Sq. Ft.  Free-Standing 36715 Sq. Ft.                                                                   |
| COMMENTS: REMOVE EXISTING CANC                                                                                                                                                                                                                                      | DPY STGUS AND REPLACING NEW                                                                                                       |
| CANOPY SIGNS, 3 NEW CANOPY ALLOWS FOR "4" 30 \$ SIGN                                                                                                                                                                                                                | STOUS WILL EQUAL 96 \$. PLAN<br>S (120 \$ TOTAL)                                                                                  |
| <b>NOTE:</b> No sign may exceed 300 square feet. A separate sign proposed and existing signage including types, dimensions and least alleys, easements, driveways, encroachments, property lines, dissetbacks. Roof signs shall be manufactured such that no guy we | ettering. Attach a plot plan, to scale, showing: abutting streets, stances from existing buildings to proposed signs and required |
| I hereby attest that the information on this form and the attache                                                                                                                                                                                                   | d sketches are true and accurate.                                                                                                 |
| Applicant's Signature Date                                                                                                                                                                                                                                          | Jyda lydd 8/04/09 Planning Approval Date                                                                                          |