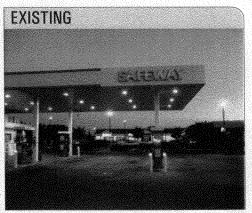

| (White: Planning)                                                                                                                                                 | (Yellow: Neighl                                                                                                                          | borhood Se                                      | rvices)                                                 | (Pink: Applicant)                                   |
|-------------------------------------------------------------------------------------------------------------------------------------------------------------------|------------------------------------------------------------------------------------------------------------------------------------------|-------------------------------------------------|---------------------------------------------------------|-----------------------------------------------------|
| Applicant's Signature                                                                                                                                             | Date                                                                                                                                     | P                                               | lanning Approval                                        | Date                                                |
|                                                                                                                                                                   |                                                                                                                                          | 11                                              | Rull (                                                  | .l_8/4/04                                           |
| I hereby attest that the information on t                                                                                                                         | his form and the attache                                                                                                                 | ed sketches                                     | are true and accurate.                                  |                                                     |
| <b>NOTE:</b> No sign may exceed 300 squa proposed and existing signage including alleys, easements, driveways, encroach setbacks. Roof signs shall be manufacted. | g types, dimensions and l<br>nments, property lines, di                                                                                  | ettering. Atta<br>stances from                  | ach a plot plan, to scale, so existing buildings to pro | showing: abutting streets, posed signs and required |
| ALLOWS FOR "4" 30                                                                                                                                                 | # SIGNS, (17                                                                                                                             | 20 \$ 70                                        | TAC                                                     | <del>, - , - , ,</del>                              |
| CANOPY SIGNS, 3 NEU                                                                                                                                               |                                                                                                                                          | 1                                               |                                                         |                                                     |
| COMMENTS: REMOVE EX                                                                                                                                               | ESTING CALOP                                                                                                                             | N STO                                           | US & REPLACEA                                           | K NEW                                               |
| Total E                                                                                                                                                           | xisting: 64 s                                                                                                                            | Sq. Ft.                                         | Total Allowed                                           | 367.5 Sq. Ft.                                       |
|                                                                                                                                                                   | -                                                                                                                                        | Sq. Ft.                                         | Free-Standing                                           | 367,5 Sq. Ft.                                       |
|                                                                                                                                                                   |                                                                                                                                          | Sq. Ft.                                         | Building                                                | 32.8 Sq. Ft.                                        |
| CANOPY #5 + *6                                                                                                                                                    | 64_s                                                                                                                                     | Sq. Ft.                                         | Signage Allowed on F                                    |                                                     |
| EXISTING SIGNAGE TYPE & SQUA                                                                                                                                      | RE FOOTAGE:                                                                                                                              |                                                 | FOR OFFICE                                              | E USE ONLY                                          |
| (4) Street Frontage: 245<br>(2-4) Height to Top of Sign: 141                                                                                                      | Linear Feet                                                                                                                              | Name of                                         | Street: F ROAD<br>e to Grade:                           |                                                     |
| (1-4) Area of Proposed Sign: 37<br>(1-3) Building Façade: 114                                                                                                     | 2 Square Feet<br>Linear Feet                                                                                                             | Building                                        | Facade Direction: Nortl                                 | ո <b>Տլջայի</b> East West                           |
| Existing Externally or Internally                                                                                                                                 | Illuminated - No Chan                                                                                                                    | ge in Electr                                    | ical Service                                            | [ ] Non-Illuminated                                 |
| [ ] 2. ROOF 2 So<br>[ ] 3. PROJECTING 0.5<br>[ ] 4. FREE-STANDING 2 Tr                                                                                            | quare Feet per Linear Fo<br>quare Feet per Linear Fo<br>Square Feet per each Li<br>raffic Lanes - 0.75 Squar<br>more Traffic Lanes - 1.5 | oot of Buildin<br>inear Foot of<br>e Feet x Str | ig Facade<br>FBuilding Facade<br>eet Frontage           | ·                                                   |
| PROPERTY OWNER SAFEWAS                                                                                                                                            |                                                                                                                                          | TELEPHO<br>CONTACT                              | NE <u>363 375-</u><br>PERSON <u>A NMA M</u>             | 19933<br>1 McHENRY                                  |
| STREET ADDRESS 2915 F                                                                                                                                             |                                                                                                                                          | ADDRESS 3770 TOLIET ST                          |                                                         |                                                     |
| BUSINESS NAME SAFEWAY                                                                                                                                             | 84-33-002                                                                                                                                |                                                 |                                                         |                                                     |
| TAX SCHEDULE NO. 2943-0<br>BUSINESS NAME SAFEWAY                                                                                                                  |                                                                                                                                          | LICENSE                                         | 10. <u>209 1035</u>                                     |                                                     |

## Sign Permit For Signs that DO NOT Require

a Building Permit

| Date Submitted 7 28 09 |
|------------------------|
| Fee \$ 5,00            |
| Zone PD                |

(Pink: Annlicant)

| BUSINESS NAME SAFFWAY LICE<br>STREET ADDRESS 2915 F ROAD ADDR                                                                                                                                                                                                                                                                                                                           | uilding Façade<br>uilding Facade<br>oot of Building Facade<br>x Street Frontage                                                                                                                                    |
|-----------------------------------------------------------------------------------------------------------------------------------------------------------------------------------------------------------------------------------------------------------------------------------------------------------------------------------------------------------------------------------------|--------------------------------------------------------------------------------------------------------------------------------------------------------------------------------------------------------------------|
| [ ] Existing Externally or Internally Illuminated – No Change in E                                                                                                                                                                                                                                                                                                                      | lectrical Service [ ] Non-Illuminated                                                                                                                                                                              |
| (4) Street Frontage: 245 Linear Feet Name                                                                                                                                                                                                                                                                                                                                               | iding Facade Direction: North South East (Vest) ne of Street:                                                                                                                                                      |
| EXISTING SIGNAGE TYPE & SQUARE FOOTAGE:                                                                                                                                                                                                                                                                                                                                                 | FOR OFFICE USE ONLY                                                                                                                                                                                                |
| CANOPY         #5         32         Sq. Ft.           Sq. Ft.         Sq. Ft.           Total Existing:         Sq. Ft.                                                                                                                                                                                                                                                                | Signage Allowed on Parcel: SEE SIGN PLAN Building 228 Sq. Ft. Free-Standing 367.5 Sq. Ft. Total Allowed 367.5 Sq. Ft.                                                                                              |
| COMMENTS: REMOVE EXISTING CANOPY                                                                                                                                                                                                                                                                                                                                                        | STONS AND REPLACENCE NEW                                                                                                                                                                                           |
| ALLOWS FOR "H" 30 # ST6N S ( NOTE: No sign may exceed 300 square feet. A separate sign permit proposed and existing signage including types, dimensions and letterin alleys, easements, driveways, encroachments, property lines, distance setbacks. Roof signs shall be manufactured such that no guy wires, to thereby attest that the information on this form and the attached sket | is required for each sign. Attach a sketch, to scale, of g. Attach a plot plan, to scale, showing: abutting streets is from existing buildings to proposed signs and required traces or supports shall be visible. |
| Applicant's Signature Date                                                                                                                                                                                                                                                                                                                                                              | Planning Approval Date                                                                                                                                                                                             |

## Sign Permit For Signs that DO NOT Require

a Building Permit

| Date Submitted 7 28 09 |
|------------------------|
| Fee \$ 5,00            |
| Zone PD                |

(Pink: Applicant)

| TAX SCHEDULE NO. 2943-082-33-607 BUSINESS NAME SAFEWAY STREET ADDRESS 2915 F ROAD PROPERTY OWNER SAFEWAY OWNER ADDRESS P. O. BOX 52142, Phoen                                                                                                                       | ADDRESS 3770 TOLLET ST<br>TELEPHONE 303-375-9933                                                                                  |
|---------------------------------------------------------------------------------------------------------------------------------------------------------------------------------------------------------------------------------------------------------------------|-----------------------------------------------------------------------------------------------------------------------------------|
| [ ] 4. FREE-STANDING 2 Traffic Lanes - 0.75 Squar                                                                                                                                                                                                                   | oot of Building Facade<br>near Foot of Building Facade                                                                            |
| [ ] Existing Externally or Internally Illuminated – No Change                                                                                                                                                                                                       | ge in Electrical Service [ ] Non-Illuminated                                                                                      |
| (1-4) Area of Proposed Sign: 32 Square Feet (1-3) Building Façade: 114 Linear Feet (4) Street Frontage: 245 Linear Feet (2-4) Height to Top of Sign: 14' Feet                                                                                                       | Building Facade Direction: North South East Vest Name of Street: Feet                                                             |
| EXISTING SIGNAGE TYPE & SQUARE FOOTAGE:                                                                                                                                                                                                                             | FOR OFFICE USE ONLY                                                                                                               |
| CANOPY #5       32 s         S       S         Total Existing:       S                                                                                                                                                                                              | SEE SIGN PLAN Building 228 Sq. Ft.  Free-Standing 36715 Sq. Ft.                                                                   |
| COMMENTS: REMOVE EXISTING CANC                                                                                                                                                                                                                                      | DPY STGUS AND REPLACING NEW                                                                                                       |
| CANOPY SIGNS, 3 NEW CANOPY ALLOWS FOR "4" 30 \$ SIGN                                                                                                                                                                                                                | STOUS WILL EQUAL 96 \$. PLAN<br>S (120 \$ TOTAL)                                                                                  |
| <b>NOTE:</b> No sign may exceed 300 square feet. A separate sign proposed and existing signage including types, dimensions and least alleys, easements, driveways, encroachments, property lines, dissetbacks. Roof signs shall be manufactured such that no guy we | ettering. Attach a plot plan, to scale, showing: abutting streets, stances from existing buildings to proposed signs and required |
| I hereby attest that the information on this form and the attache                                                                                                                                                                                                   | d sketches are true and accurate.                                                                                                 |
| Applicant's Signature Date                                                                                                                                                                                                                                          | Jyda lydd 8/04/09 Planning Approval Date                                                                                          |