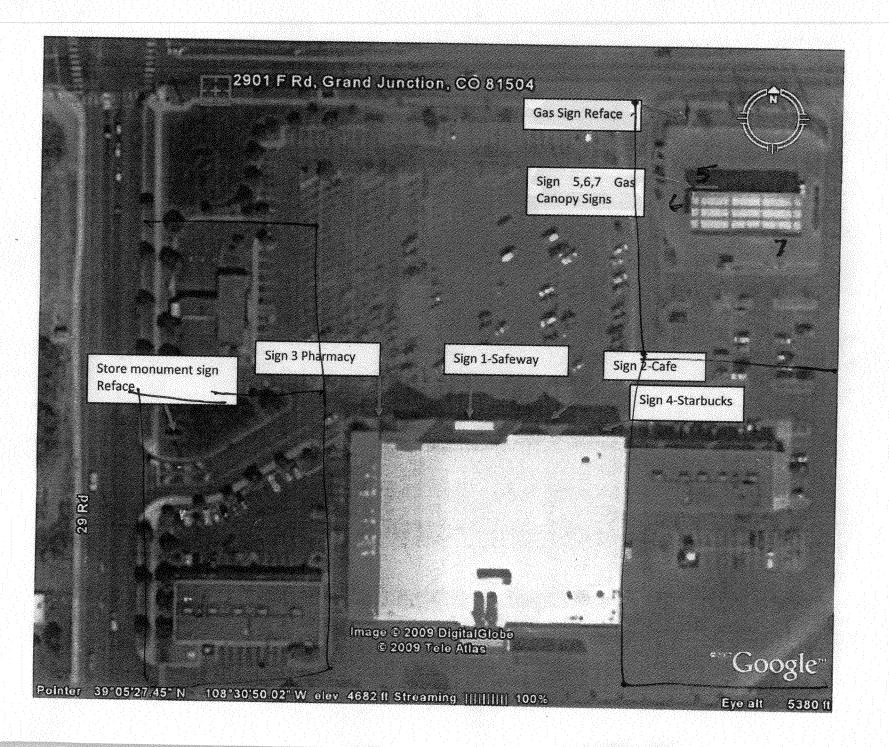

## Sign Permit For Signs that DO NOT Require

a Building Permit

| Date S | ubmitted 7/27/09 |
|--------|------------------|
| Fee \$ | 5.00             |
| Zone _ | PD               |

(Pink: Applicant)

| TAX SCHEDULE NO. 2943-082-33-002 BUSINESS NAME SAFEWAY STREET ADDRESS 2915 F RO PROPERTY OWNER SAFEWAY OWNER ADDRESS P.O. BOX 52142, Phoenix                                                                                                                                                                               | CONTRACTOR YOUNG ELEC STOLCO LICENSE NO. 209 1035 ADDRESS 3770 JULIET, DENUEM, CO TELEPHONE 303-375-9933 CONTACT PERSON ANNA M M. HENNY                                                                                                                                                                                                                                                                                                                                                                                                                                                                                                                                                                                                                                                                                                                                                                                                                                                                                                                                                                                                                                                                                                                                                                                                                                                                                                                                                                                                                                                                                                                                                                                                                                                                                                                                                                                                                                                                                                                                                                                        |
|----------------------------------------------------------------------------------------------------------------------------------------------------------------------------------------------------------------------------------------------------------------------------------------------------------------------------|--------------------------------------------------------------------------------------------------------------------------------------------------------------------------------------------------------------------------------------------------------------------------------------------------------------------------------------------------------------------------------------------------------------------------------------------------------------------------------------------------------------------------------------------------------------------------------------------------------------------------------------------------------------------------------------------------------------------------------------------------------------------------------------------------------------------------------------------------------------------------------------------------------------------------------------------------------------------------------------------------------------------------------------------------------------------------------------------------------------------------------------------------------------------------------------------------------------------------------------------------------------------------------------------------------------------------------------------------------------------------------------------------------------------------------------------------------------------------------------------------------------------------------------------------------------------------------------------------------------------------------------------------------------------------------------------------------------------------------------------------------------------------------------------------------------------------------------------------------------------------------------------------------------------------------------------------------------------------------------------------------------------------------------------------------------------------------------------------------------------------------|
| 4. FREE-STANDING 2 Traffic Lanes - 0.75 Squar                                                                                                                                                                                                                                                                              | oot of Building Facade<br>near Foot of Building Facade                                                                                                                                                                                                                                                                                                                                                                                                                                                                                                                                                                                                                                                                                                                                                                                                                                                                                                                                                                                                                                                                                                                                                                                                                                                                                                                                                                                                                                                                                                                                                                                                                                                                                                                                                                                                                                                                                                                                                                                                                                                                         |
| [ ] Existing Externally or Internally Illuminated – No Chang                                                                                                                                                                                                                                                               | ge in Electrical Service [ ] Non-Illuminated                                                                                                                                                                                                                                                                                                                                                                                                                                                                                                                                                                                                                                                                                                                                                                                                                                                                                                                                                                                                                                                                                                                                                                                                                                                                                                                                                                                                                                                                                                                                                                                                                                                                                                                                                                                                                                                                                                                                                                                                                                                                                   |
| (1-4) Area of Proposed Sign: 41.35 Square Feet (1-3) Building Façade: 114 Linear Feet (4) Street Frontage: 245 Linear Feet (2-4) Height to Top of Sign: 13' Feet                                                                                                                                                           | Building Facade Direction: Vorto South East West  Name of Street: FRO  Clearance to Grade: Feet                                                                                                                                                                                                                                                                                                                                                                                                                                                                                                                                                                                                                                                                                                                                                                                                                                                                                                                                                                                                                                                                                                                                                                                                                                                                                                                                                                                                                                                                                                                                                                                                                                                                                                                                                                                                                                                                                                                                                                                                                                |
| EXISTING SIGNAGE TYPE & SQUARE FOOTAGE:  EXISTING MONUMENT 41.35S  #5.6.7. CALOPY STOUS 96S  W. MONUMENT PROM N. ALLOW 48  43.63  Total Existing: 186.98 S                                                                                                                                                                 | eq. Ft. Precent Signature Property Signature Proper |
| COMMENTS: Removing existing mon                                                                                                                                                                                                                                                                                            | JUMENT PANEL+ REPLACTICE WITH                                                                                                                                                                                                                                                                                                                                                                                                                                                                                                                                                                                                                                                                                                                                                                                                                                                                                                                                                                                                                                                                                                                                                                                                                                                                                                                                                                                                                                                                                                                                                                                                                                                                                                                                                                                                                                                                                                                                                                                                                                                                                                  |
| NOTE: No sign may exceed 300 square feet. A separate sign proposed and existing signage including types, dimensions and lealleys, easements, driveways, encroachments, property lines, dissetbacks. Roof signs shall be manufactured such that no guy well hereby attest that the information on this form and the attache | ettering. Attach a plot plan, to scale, showing: abutting streets, stances from existing buildings to proposed signs and required vires, braces or supports shall be visible.                                                                                                                                                                                                                                                                                                                                                                                                                                                                                                                                                                                                                                                                                                                                                                                                                                                                                                                                                                                                                                                                                                                                                                                                                                                                                                                                                                                                                                                                                                                                                                                                                                                                                                                                                                                                                                                                                                                                                  |
| Application 5 Signature Date                                                                                                                                                                                                                                                                                               | Planning Approval Date                                                                                                                                                                                                                                                                                                                                                                                                                                                                                                                                                                                                                                                                                                                                                                                                                                                                                                                                                                                                                                                                                                                                                                                                                                                                                                                                                                                                                                                                                                                                                                                                                                                                                                                                                                                                                                                                                                                                                                                                                                                                                                         |

(Dink. Annlinant)

| BUSINESS NAME SAFEWAY LICENS STREET ADDRESS 2915 F RO ADDRE                                                                                                                                                                                                                                                                                                                                                                                                                                                                                                                                                                                                                                                                                                                                                                                                                                                                                                                                                                                                                                                                                                                                                                                                                                                                                                                                                                                                                                                                                                                                                                                                                                                                                                                                                                                                                                                                                                                                     | ACTOR YOUNG ELEC STALCO ENO. 209/035 SS 3770 JULIET, DENUEN, CO HONE 303-375-9933 CTPERSON ANNA MIMILITERINY                                       |
|-------------------------------------------------------------------------------------------------------------------------------------------------------------------------------------------------------------------------------------------------------------------------------------------------------------------------------------------------------------------------------------------------------------------------------------------------------------------------------------------------------------------------------------------------------------------------------------------------------------------------------------------------------------------------------------------------------------------------------------------------------------------------------------------------------------------------------------------------------------------------------------------------------------------------------------------------------------------------------------------------------------------------------------------------------------------------------------------------------------------------------------------------------------------------------------------------------------------------------------------------------------------------------------------------------------------------------------------------------------------------------------------------------------------------------------------------------------------------------------------------------------------------------------------------------------------------------------------------------------------------------------------------------------------------------------------------------------------------------------------------------------------------------------------------------------------------------------------------------------------------------------------------------------------------------------------------------------------------------------------------|----------------------------------------------------------------------------------------------------------------------------------------------------|
| 2 Square Feet per Linear Foot of Buil 2 ROOF 2 Square Feet per Linear Foot of Buil 2 Square Feet per Linear Foot of Buil 3 PROJECTING 5 Square Feet per Linear Foot of Buil 5 Square Feet per Linear Foot of Buil 6 Square Feet per Linear Foot of Buil 7 Square Feet per Linear Foot of Buil 8 Square Feet per Linear Foot of Buil 9 Square Feet per Linear Foot of Buil | ding Facade<br>t of Building Facade<br>Street Frontage                                                                                             |
| [ ] Existing Externally or Internally Illuminated – No Change in Ele                                                                                                                                                                                                                                                                                                                                                                                                                                                                                                                                                                                                                                                                                                                                                                                                                                                                                                                                                                                                                                                                                                                                                                                                                                                                                                                                                                                                                                                                                                                                                                                                                                                                                                                                                                                                                                                                                                                            | ctrical Service [ ] Non-Illuminated                                                                                                                |
| (4) Street Frontage: 245 Linear Feet Name                                                                                                                                                                                                                                                                                                                                                                                                                                                                                                                                                                                                                                                                                                                                                                                                                                                                                                                                                                                                                                                                                                                                                                                                                                                                                                                                                                                                                                                                                                                                                                                                                                                                                                                                                                                                                                                                                                                                                       | ng Facade Direction: Trito South East West of Street: FRO Feet                                                                                     |
| EXISTING SIGNAGE TYPE & SQUARE FOOTAGE:                                                                                                                                                                                                                                                                                                                                                                                                                                                                                                                                                                                                                                                                                                                                                                                                                                                                                                                                                                                                                                                                                                                                                                                                                                                                                                                                                                                                                                                                                                                                                                                                                                                                                                                                                                                                                                                                                                                                                         | FOR OFFICE USE ONLY                                                                                                                                |
| EXISTING MONIMENT 41.35 Sq. Ft.  #56.7, CALORY STONS 96 Sq. Ft. W. moniment Prom N. Allow 43,63 Sq. Ft.  Total Existing: 186.98 Sq. Ft.                                                                                                                                                                                                                                                                                                                                                                                                                                                                                                                                                                                                                                                                                                                                                                                                                                                                                                                                                                                                                                                                                                                                                                                                                                                                                                                                                                                                                                                                                                                                                                                                                                                                                                                                                                                                                                                         | Signage Allowed on Parcel:  PER STON PACKAGE  Building 228 Sq. Ft.  Free-Standing 367, 5 Sq. Ft.  Total Allowed: 367, 5 Sq. Ft.                    |
| COMMENTS: RemovIVL exiSTING mounte                                                                                                                                                                                                                                                                                                                                                                                                                                                                                                                                                                                                                                                                                                                                                                                                                                                                                                                                                                                                                                                                                                                                                                                                                                                                                                                                                                                                                                                                                                                                                                                                                                                                                                                                                                                                                                                                                                                                                              | T PANEL + REPLACTIC WITH                                                                                                                           |
| New Panel                                                                                                                                                                                                                                                                                                                                                                                                                                                                                                                                                                                                                                                                                                                                                                                                                                                                                                                                                                                                                                                                                                                                                                                                                                                                                                                                                                                                                                                                                                                                                                                                                                                                                                                                                                                                                                                                                                                                                                                       |                                                                                                                                                    |
| NOTE: No sign may exceed 300 square feet. A separate sign permit is proposed and existing signage including types, dimensions and lettering, alleys, easements, driveways, encroachments, property lines, distances is setbacks. Roof signs shall be manufactured such that no guy wires, brail hereby attest that the information on this form and the attached sketch                                                                                                                                                                                                                                                                                                                                                                                                                                                                                                                                                                                                                                                                                                                                                                                                                                                                                                                                                                                                                                                                                                                                                                                                                                                                                                                                                                                                                                                                                                                                                                                                                         | Attach a plot plan, to scale, showing: abutting streets, from existing buildings to proposed signs and required aces or supports shall be visible. |

(Pink: Applicant)

| TAX SCHEDULE NO. 2943-082-33-08 BUSINESS NAME SAFEWAY STREET ADDRESS 2901 F RD PROPERTY OWNER SAFEWAY OWNER ADDRESS P.O. BOX 5 2142, Ph                            | · · · · · · · · · · · · · · · · · · ·                                                                                                                                                                                                                                                   |
|--------------------------------------------------------------------------------------------------------------------------------------------------------------------|-----------------------------------------------------------------------------------------------------------------------------------------------------------------------------------------------------------------------------------------------------------------------------------------|
| [ ] 2. ROOF 2 Square Feet per L 0.5 Square Feet per L 0.5 Square Feet per L 1.5 Square Feet per L 2 Traffic Lanes - 0.7                                            | near Foot of Building Façade<br>near Foot of Building Facade<br>each Linear Foot of Building Facade<br>5 Square Feet x Street Frontage<br>nes - 1.5 Square Feet x Street Frontage                                                                                                       |
| [ ] Existing Externally or Internally Illuminated – N                                                                                                              | o Change in Electrical Service [ ] Non-Illuminated                                                                                                                                                                                                                                      |
| (1-4) Area of Proposed Sign: 43,63 Square Fe<br>(1-3) Building Façade: 4275 Linear Fee<br>(4) Street Frontage: 495 Linear Fee<br>(2-4) Height to Top of Sign: Feet | t Building Facade Direction: North South East West                                                                                                                                                                                                                                      |
| SAFE WAY FOOD + DRUG#1 13  PHARMACY # #3  CAFE #2  STARBUCKS                                                                                                       | FOR OFFICE USE ONLY  Signage Allowed on Parcel:  PER STON PLAN  Building 550 Sq. Ft.  Free-Standing 7425 Sq. Ft.  Total Allowed: 7425 Sq. Ft.                                                                                                                                           |
| COMMENTS: REMOVE OLD FACES STEN + REPLACE WINTH                                                                                                                    | ON EXISTING STORE MOULMENT                                                                                                                                                                                                                                                              |
| proposed and existing signage including types, dimension                                                                                                           | ate sign permit is required for each sign. Attach a sketch, to scale, of<br>ns and lettering. Attach a plot plan, to scale, showing: abutting streets,<br>lines, distances from existing buildings to proposed signs and required<br>no guy wires, braces or supports shall be visible. |
| I hereby attest that the information on this form and the                                                                                                          | attached sketches are true and accurate.                                                                                                                                                                                                                                                |
| Applicant's Signature Date                                                                                                                                         | Planning Approval Date                                                                                                                                                                                                                                                                  |

/Pink: Annlicantl

| TAX SCHEDULE NO. 2943-082-33-007  BUSINESS NAME SAFEWAY  STREET ADDRESS 2901 F RD  PROPERTY OWNER SAFEWAY  OWNER ADDRESS P.O. BOX 5 2142 Phoeny                                                                                                                                                                                                 | CONTRACTOR YOUNG ELEC SIGN CO<br>LICENSE NO. 209 1035<br>ADDRESS 3 770 Toliet ST. DENVEN<br>TELEPHONE 303-375-9933                                                            |
|-------------------------------------------------------------------------------------------------------------------------------------------------------------------------------------------------------------------------------------------------------------------------------------------------------------------------------------------------|-------------------------------------------------------------------------------------------------------------------------------------------------------------------------------|
| OWNER ADDRESS P.O. BOX S & 10 1 10 BOX                                                                                                                                                                                                                                                                                                          | CONTACT PERSON ZENDA IN THE HEATEN                                                                                                                                            |
| [ ] 1. FLUSH WALL [ ] 2. ROOF [ ] 3. PROJECTING [ ] 4. FREE-STANDING  2 Square Feet per Linear Fo 0.5 Square Feet per each Lin 2 Traffic Lanes - 0.75 Square 4 or more Traffic Lanes - 1.5                                                                                                                                                      | ot of Building Facade<br>near Foot of Building Facade                                                                                                                         |
| [ ] Existing Externally or Internally Illuminated – No Chang                                                                                                                                                                                                                                                                                    | ge in Electrical Service [ ] Non-Illuminated                                                                                                                                  |
| (1-4) Area of Proposed Sign: 43,63 Square Feet (1-3) Building Façade: 425 Linear Feet (4) Street Frontage: 495 Linear Feet (2-4) Height to Top of Sign: Feet                                                                                                                                                                                    | Building Facade Direction: North South East West Name of Street: FCO Clearance to Grade: Feet                                                                                 |
| Style Backs Washington War 18                                                                                                                                                                                                                                                                                                                   | q. Ft. Signage Allowed on Parcel;                                                                                                                                             |
| COMMENTS: REMOVE OLD FACES ON<br>STEN + REPLACE WINTH NEW                                                                                                                                                                                                                                                                                       |                                                                                                                                                                               |
| NOTE: No sign may exceed 300 square feet. A separate sign proposed and existing signage including types, dimensions and lealleys, easements, driveways, encroachments, property lines, disetbacks. Roof signs shall be manufactured such that no guy were stated to the second signs of the second signs and the second signs are second signs. | ettering. Attach a plot plan, to scale, showing: abutting streets, stances from existing buildings to proposed signs and required vires, braces or supports shall be visible. |
| hereby attest that the information on this form and the attache                                                                                                                                                                                                                                                                                 | od sketches are true and accurate.  AR C McLee 8/4/59                                                                                                                         |
| Applicant's Signature                                                                                                                                                                                                                                                                                                                           | Planning Approval Date                                                                                                                                                        |