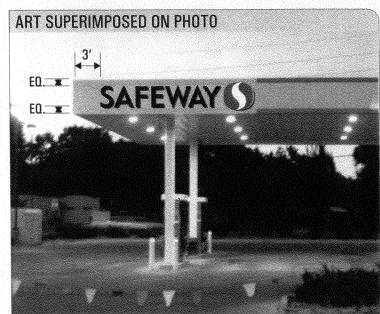

| (White: Planning)                                                                                                                                                 | (Yellow: Neighl                                                                                                                          | borhood Se                                      | rvices)                                                 | (Pink: Applicant)                                   |
|-------------------------------------------------------------------------------------------------------------------------------------------------------------------|------------------------------------------------------------------------------------------------------------------------------------------|-------------------------------------------------|---------------------------------------------------------|-----------------------------------------------------|
| Applicant's Signature                                                                                                                                             | Date                                                                                                                                     | P                                               | lanning Approval                                        | Date                                                |
|                                                                                                                                                                   |                                                                                                                                          | 11                                              | Rull (                                                  | .l_8/4/04                                           |
| I hereby attest that the information on t                                                                                                                         | his form and the attache                                                                                                                 | ed sketches                                     | are true and accurate.                                  |                                                     |
| <b>NOTE:</b> No sign may exceed 300 squa proposed and existing signage including alleys, easements, driveways, encroach setbacks. Roof signs shall be manufacted. | g types, dimensions and l<br>nments, property lines, di                                                                                  | ettering. Atta<br>stances from                  | ach a plot plan, to scale, so existing buildings to pro | showing: abutting streets, posed signs and required |
| ALLOWS FOR "4" 30                                                                                                                                                 | # SIGNS, (17                                                                                                                             | 20 \$ 70                                        | TAC                                                     | <del>, - , - , ,</del>                              |
| CANOPY SIGNS, 3 NEU                                                                                                                                               |                                                                                                                                          | 1                                               |                                                         |                                                     |
| COMMENTS: REMOVE EX                                                                                                                                               | ESTING CALOP                                                                                                                             | N STO                                           | US & REPLACEA                                           | K NEW                                               |
| Total E                                                                                                                                                           | xisting: 64 s                                                                                                                            | Sq. Ft.                                         | Total Allowed                                           | 367.5 Sq. Ft.                                       |
|                                                                                                                                                                   | -                                                                                                                                        | Sq. Ft.                                         | Free-Standing                                           | 367,5 Sq. Ft.                                       |
|                                                                                                                                                                   |                                                                                                                                          | Sq. Ft.                                         | Building                                                | 32.8 Sq. Ft.                                        |
| CANOPY #5 + *6                                                                                                                                                    | 64_s                                                                                                                                     | Sq. Ft.                                         | Signage Allowed on F                                    |                                                     |
| EXISTING SIGNAGE TYPE & SQUA                                                                                                                                      | RE FOOTAGE:                                                                                                                              |                                                 | FOR OFFICE                                              | E USE ONLY                                          |
| (4) Street Frontage: 245<br>(2-4) Height to Top of Sign: 141                                                                                                      | Linear Feet                                                                                                                              | Name of                                         | Street: F ROAD<br>e to Grade:                           |                                                     |
| (1-4) Area of Proposed Sign: 37<br>(1-3) Building Façade: 114                                                                                                     | 2 Square Feet<br>Linear Feet                                                                                                             | Building                                        | Facade Direction: Nortl                                 | ո <b>Տլջայի</b> East West                           |
| Existing Externally or Internally                                                                                                                                 | Illuminated - No Chan                                                                                                                    | ge in Electr                                    | ical Service                                            | [ ] Non-Illuminated                                 |
| [ ] 2. ROOF 2 So<br>[ ] 3. PROJECTING 0.5<br>[ ] 4. FREE-STANDING 2 Tr                                                                                            | quare Feet per Linear Fo<br>quare Feet per Linear Fo<br>Square Feet per each Li<br>raffic Lanes - 0.75 Squar<br>more Traffic Lanes - 1.5 | oot of Buildin<br>inear Foot of<br>e Feet x Str | ig Facade<br>FBuilding Facade<br>eet Frontage           | ·                                                   |
| PROPERTY OWNER SAFEWAS                                                                                                                                            |                                                                                                                                          | TELEPHO<br>CONTACT                              | NE <u>363 375-</u><br>PERSON <u>A NMA M</u>             | 19933<br>1 McHENRY                                  |
| STREET ADDRESS 2915 F                                                                                                                                             |                                                                                                                                          | ADDRESS 3770 TOLIET ST                          |                                                         |                                                     |
| BUSINESS NAME SAFEWAY                                                                                                                                             | 84-33-002                                                                                                                                |                                                 |                                                         |                                                     |
| TAX SCHEDULE NO. 2943-0<br>BUSINESS NAME SAFEWAY                                                                                                                  |                                                                                                                                          | LICENSE                                         | 10. <u>209 1035</u>                                     |                                                     |