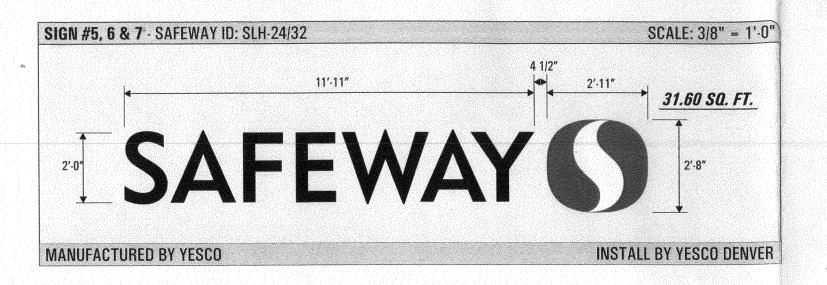

| (White: Planning)                                                                                                                                                 | (Yellow: Neighl                                                                                                                          | borhood Se                                      | rvices)                                                 | (Pink: Applicant)                                   |
|-------------------------------------------------------------------------------------------------------------------------------------------------------------------|------------------------------------------------------------------------------------------------------------------------------------------|-------------------------------------------------|---------------------------------------------------------|-----------------------------------------------------|
| Applicant's Signature                                                                                                                                             | Date                                                                                                                                     | P                                               | lanning Approval                                        | Date                                                |
|                                                                                                                                                                   |                                                                                                                                          | 11                                              | Rull (                                                  | .l_8/4/04                                           |
| I hereby attest that the information on t                                                                                                                         | his form and the attache                                                                                                                 | ed sketches                                     | are true and accurate.                                  |                                                     |
| <b>NOTE:</b> No sign may exceed 300 squa proposed and existing signage including alleys, easements, driveways, encroach setbacks. Roof signs shall be manufacted. | g types, dimensions and l<br>nments, property lines, di                                                                                  | ettering. Atta<br>stances from                  | ach a plot plan, to scale, so existing buildings to pro | showing: abutting streets, posed signs and required |
| ALLOWS FOR "4" 30                                                                                                                                                 | # SIGNS, (17                                                                                                                             | 20 \$ 70                                        | TAC                                                     | <del>, - , - , ,</del>                              |
| CANOPY SIGNS, 3 NEU                                                                                                                                               |                                                                                                                                          | 1                                               |                                                         |                                                     |
| COMMENTS: REMOVE EX                                                                                                                                               | ESTING CALOP                                                                                                                             | N STO                                           | US & REPLACEA                                           | K NEW                                               |
| Total E                                                                                                                                                           | xisting: 64 s                                                                                                                            | Sq. Ft.                                         | Total Allowed                                           | 367.5 Sq. Ft.                                       |
|                                                                                                                                                                   | -                                                                                                                                        | Sq. Ft.                                         | Free-Standing                                           | 367,5 Sq. Ft.                                       |
|                                                                                                                                                                   |                                                                                                                                          | Sq. Ft.                                         | Building                                                | 32.8 Sq. Ft.                                        |
| CANOPY #5 + *6                                                                                                                                                    | 64_s                                                                                                                                     | Sq. Ft.                                         | Signage Allowed on F                                    |                                                     |
| EXISTING SIGNAGE TYPE & SQUA                                                                                                                                      | RE FOOTAGE:                                                                                                                              |                                                 | FOR OFFICE                                              | E USE ONLY                                          |
| (4) Street Frontage: 245<br>(2-4) Height to Top of Sign: 141                                                                                                      | Linear Feet                                                                                                                              | Name of                                         | Street: F ROAD<br>e to Grade:                           |                                                     |
| (1-4) Area of Proposed Sign: 37<br>(1-3) Building Façade: 114                                                                                                     | 2 Square Feet<br>Linear Feet                                                                                                             | Building                                        | Facade Direction: Nortl                                 | ո <b>Տլջայի</b> East West                           |
| Existing Externally or Internally                                                                                                                                 | Illuminated - No Chan                                                                                                                    | ge in Electr                                    | ical Service                                            | [ ] Non-Illuminated                                 |
| [ ] 2. ROOF 2 So<br>[ ] 3. PROJECTING 0.5<br>[ ] 4. FREE-STANDING 2 Tr                                                                                            | quare Feet per Linear Fo<br>quare Feet per Linear Fo<br>Square Feet per each Li<br>raffic Lanes - 0.75 Squar<br>more Traffic Lanes - 1.5 | oot of Buildin<br>inear Foot of<br>e Feet x Str | ig Facade<br>FBuilding Facade<br>eet Frontage           | ·                                                   |
| PROPERTY OWNER SAFEWAS                                                                                                                                            |                                                                                                                                          | TELEPHO<br>CONTACT                              | NE <u>363 375-</u><br>PERSON <u>A NMA M</u>             | 19933<br>1 McHENRY                                  |
| STREET ADDRESS 2915 F                                                                                                                                             |                                                                                                                                          | ADDRESS 3770 TOLIET ST                          |                                                         |                                                     |
| BUSINESS NAME SAFEWAY                                                                                                                                             | 84-33-002                                                                                                                                |                                                 |                                                         |                                                     |
| TAX SCHEDULE NO. 2943-0<br>BUSINESS NAME SAFEWAY                                                                                                                  |                                                                                                                                          | LICENSE                                         | 10. <u>209 1035</u>                                     |                                                     |

## Sign Permit For Signs that DO NOT Require

a Building Permit

| Date Submitted 7 28 09 |
|------------------------|
| Fee \$ 5,00            |
| Zone PD                |

(Pink: Annlicant)

| BUSINESS NAME SAFFWAY LICE<br>STREET ADDRESS 2915 F ROAD ADDR                                                                                                                                                                                                                                                                                                                           | uilding Façade<br>uilding Facade<br>oot of Building Facade<br>x Street Frontage                                                                                                                                    |
|-----------------------------------------------------------------------------------------------------------------------------------------------------------------------------------------------------------------------------------------------------------------------------------------------------------------------------------------------------------------------------------------|--------------------------------------------------------------------------------------------------------------------------------------------------------------------------------------------------------------------|
| [ ] Existing Externally or Internally Illuminated – No Change in E                                                                                                                                                                                                                                                                                                                      | lectrical Service [ ] Non-Illuminated                                                                                                                                                                              |
| (4) Street Frontage: 245 Linear Feet Name                                                                                                                                                                                                                                                                                                                                               | iding Facade Direction: North South East (Vest) ne of Street:                                                                                                                                                      |
| EXISTING SIGNAGE TYPE & SQUARE FOOTAGE:                                                                                                                                                                                                                                                                                                                                                 | FOR OFFICE USE ONLY                                                                                                                                                                                                |
| CANOPY         #5         32         Sq. Ft.           Sq. Ft.         Sq. Ft.           Total Existing:         Sq. Ft.                                                                                                                                                                                                                                                                | Signage Allowed on Parcel: SEE SIGN PLAN Building 228 Sq. Ft. Free-Standing 367.5 Sq. Ft. Total Allowed 367.5 Sq. Ft.                                                                                              |
| COMMENTS: REMOVE EXISTING CANOPY                                                                                                                                                                                                                                                                                                                                                        | STONS AND REPLACENCE NEW                                                                                                                                                                                           |
| ALLOWS FOR "H" 30 # ST6N S ( NOTE: No sign may exceed 300 square feet. A separate sign permit proposed and existing signage including types, dimensions and letterin alleys, easements, driveways, encroachments, property lines, distance setbacks. Roof signs shall be manufactured such that no guy wires, to thereby attest that the information on this form and the attached sket | is required for each sign. Attach a sketch, to scale, of g. Attach a plot plan, to scale, showing: abutting streets is from existing buildings to proposed signs and required traces or supports shall be visible. |
| Applicant's Signature Date                                                                                                                                                                                                                                                                                                                                                              | Planning Approval Date                                                                                                                                                                                             |

## Sign Permit For Signs that DO NOT Require

a Building Permit

| Date Submitted 7 28 09 |
|------------------------|
| Fee \$ 5,00            |
| Zone PD                |

(Pink: Applicant)

| TAX SCHEDULE NO. 2943-082-33-607 BUSINESS NAME SAFEWAY STREET ADDRESS 2915 F ROAD PROPERTY OWNER SAFEWAY OWNER ADDRESS P. O. BOX 52142, Phoen                                                                                                                       | ADDRESS 3770 TOLLET ST<br>TELEPHONE 303-375-9933                                                                                  |
|---------------------------------------------------------------------------------------------------------------------------------------------------------------------------------------------------------------------------------------------------------------------|-----------------------------------------------------------------------------------------------------------------------------------|
| [ ] 4. FREE-STANDING 2 Traffic Lanes - 0.75 Squar                                                                                                                                                                                                                   | oot of Building Facade<br>near Foot of Building Facade                                                                            |
| [ ] Existing Externally or Internally Illuminated – No Change                                                                                                                                                                                                       | ge in Electrical Service [ ] Non-Illuminated                                                                                      |
| (1-4) Area of Proposed Sign: 32 Square Feet (1-3) Building Façade: 114 Linear Feet (4) Street Frontage: 245 Linear Feet (2-4) Height to Top of Sign: 14' Feet                                                                                                       | Building Facade Direction: North South East Vest Name of Street: Feet                                                             |
| EXISTING SIGNAGE TYPE & SQUARE FOOTAGE:                                                                                                                                                                                                                             | FOR OFFICE USE ONLY                                                                                                               |
| CANOPY #5       32 s         S       S         Total Existing:       S                                                                                                                                                                                              | SEE SIGN PLAN Building 228 Sq. Ft.  Free-Standing 36715 Sq. Ft.                                                                   |
| COMMENTS: REMOVE EXISTING CANC                                                                                                                                                                                                                                      | DPY STGUS AND REPLACING NEW                                                                                                       |
| CANOPY SIGNS, 3 NEW CANOPY ALLOWS FOR "4" 30 \$ SIGN                                                                                                                                                                                                                | STOUS WILL EQUAL 96 \$. PLAN<br>S (120 \$ TOTAL)                                                                                  |
| <b>NOTE:</b> No sign may exceed 300 square feet. A separate sign proposed and existing signage including types, dimensions and least alleys, easements, driveways, encroachments, property lines, dissetbacks. Roof signs shall be manufactured such that no guy we | ettering. Attach a plot plan, to scale, showing: abutting streets, stances from existing buildings to proposed signs and required |
| I hereby attest that the information on this form and the attache                                                                                                                                                                                                   | d sketches are true and accurate.                                                                                                 |
| Applicant's Signature Date                                                                                                                                                                                                                                          | Jyda lydd 8/04/09 Planning Approval Date                                                                                          |