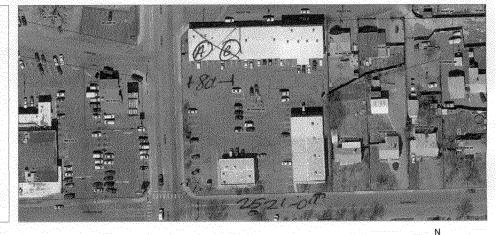

| Sq. Ft. Sq. Ft. scale, of streets, |

(Yellow: Neighborhood Services)

2'x8'

## Learning Works

516N B 516N B

## City of Grand Junction GIS Zoning Map ©

201 Persigo Service Area Urban Growth Boundary

## **Airport Zones**

- Airport Road
- -- Clear Zone
- Critical Zone
- Runway 22
- Runway 29
- Taxi Way
  - ZOOM IN FOR LAND USE ZOOM IN FOR ZONING

ZONING



SCALE 1: 1,997

100 0 100 200 300

FEET

2 NEW FACES EXISTING CABINETS