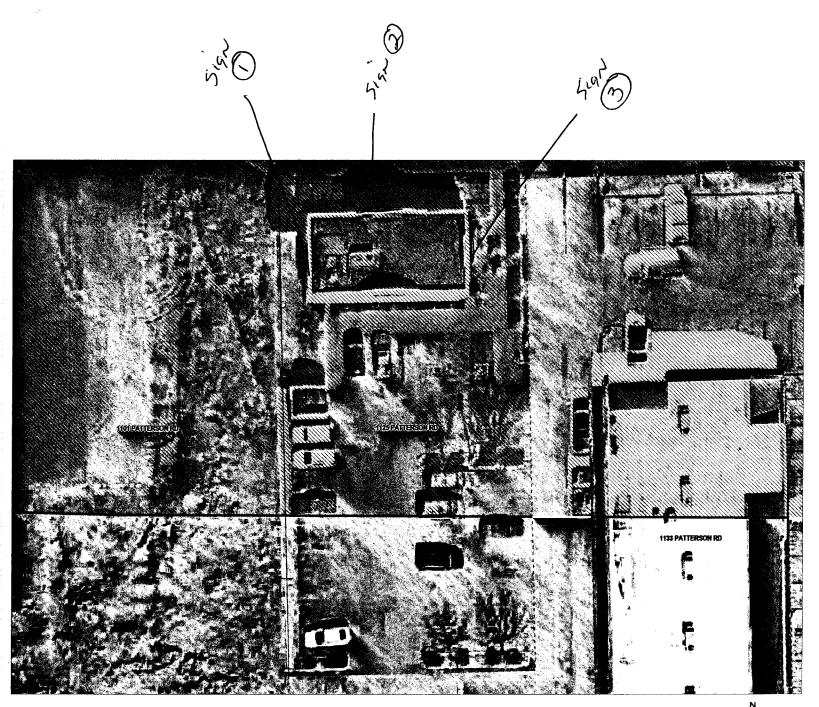

Public Works & Planning Department 250 North 5<sup>th</sup> Street, Grand Junction CO 81501 Tel: (970) 244-1430 FAX (970) 256-4031

| TAX SCHEDULE NO. 2945-111 BUSINESS NAME Which G STREET ADDRESS 1125 Part PROPERTY OWNER 6 HK IN                                                                                                                                                                                                                                                                                                                                                                                                                                                                                                                                                                                                                                                                                                                                                                                                                                                                                                                                                                                                                                                                                                                                                                                                                                                                                                                                                                                                                                                                                                                                                                                                                                                                                                                                                                                                                                                                                                                                                                                                                                | LICENSE  RISIN Rol ADDRESS  VESTMENTS TELEPHO                                                                                                                                   | CTOR <u>Premier 50</u> NO. 200844 S 395 Frdian ONE NO. 242-7440 T PERSON Martin          | Rd                          |
|--------------------------------------------------------------------------------------------------------------------------------------------------------------------------------------------------------------------------------------------------------------------------------------------------------------------------------------------------------------------------------------------------------------------------------------------------------------------------------------------------------------------------------------------------------------------------------------------------------------------------------------------------------------------------------------------------------------------------------------------------------------------------------------------------------------------------------------------------------------------------------------------------------------------------------------------------------------------------------------------------------------------------------------------------------------------------------------------------------------------------------------------------------------------------------------------------------------------------------------------------------------------------------------------------------------------------------------------------------------------------------------------------------------------------------------------------------------------------------------------------------------------------------------------------------------------------------------------------------------------------------------------------------------------------------------------------------------------------------------------------------------------------------------------------------------------------------------------------------------------------------------------------------------------------------------------------------------------------------------------------------------------------------------------------------------------------------------------------------------------------------|---------------------------------------------------------------------------------------------------------------------------------------------------------------------------------|------------------------------------------------------------------------------------------|-----------------------------|
| [ ] 1. FLUSH WALL [ ] 2. ROOF [ ] 3. FREE-STANDING [ ] 4. PROJECTING [ ] 5. OFF-PREMISE                                                                                                                                                                                                                                                                                                                                                                                                                                                                                                                                                                                                                                                                                                                                                                                                                                                                                                                                                                                                                                                                                                                                                                                                                                                                                                                                                                                                                                                                                                                                                                                                                                                                                                                                                                                                                                                                                                                                                                                                                                        | 2 Square Feet per Linear Foot of<br>2 Square Feet per Linear Foot of<br>2 Traffic Lanes - 0.75 Square Fe<br>4 or more Traffic Lanes - 1.5 Sq<br>0.5 Square Feet per each Linear | Building Facade et x Street Frontage uare Feet x Street Frontage Foot of Building Facade | una Foot                    |
| [ ] Externally Illuminated                                                                                                                                                                                                                                                                                                                                                                                                                                                                                                                                                                                                                                                                                                                                                                                                                                                                                                                                                                                                                                                                                                                                                                                                                                                                                                                                                                                                                                                                                                                                                                                                                                                                                                                                                                                                                                                                                                                                                                                                                                                                                                     | See #3 Spacing Requirements; N                                                                                                                                                  |                                                                                          | lluminated                  |
| (1 - 5) Area of Proposed Sign: (1,2,4) Building Façade: (1 - 4) Street Frontage: (2 - 5) Height to Top of Sign: (5) Distance to Nearest Existing Compared to Nearest Existence to Nearest Existing Compared to Nearest Existence to Nea | Emear Feet Building Façade Linear Feet Name of Street: Clearance to Gra                                                                                                         | Patterson  ide: 13 Feet                                                                  | East West                   |
| EXISTING SIGNAGE TYPE & SQUA                                                                                                                                                                                                                                                                                                                                                                                                                                                                                                                                                                                                                                                                                                                                                                                                                                                                                                                                                                                                                                                                                                                                                                                                                                                                                                                                                                                                                                                                                                                                                                                                                                                                                                                                                                                                                                                                                                                                                                                                                                                                                                   | Sq. Ft.         Sq. Ft.         Sq. Ft.         Sq. Ft.         Sq. Ft.         Existing:                                                                                       | FOR OFFICE Signage Allowed on Parce 32 * 2 Building 84*15 Free-Standing Total Allowed:   |                             |
| COMMENTS: We are =                                                                                                                                                                                                                                                                                                                                                                                                                                                                                                                                                                                                                                                                                                                                                                                                                                                                                                                                                                                                                                                                                                                                                                                                                                                                                                                                                                                                                                                                                                                                                                                                                                                                                                                                                                                                                                                                                                                                                                                                                                                                                                             | mstelling A Ne                                                                                                                                                                  | w sign on t                                                                              | he wall 91.74               |
| NOTE: No sign may exceed 300 square to and existing signage including types, dimedriveways, encroachments, property lines PERMIT FROM THE BUILDING DE                                                                                                                                                                                                                                                                                                                                                                                                                                                                                                                                                                                                                                                                                                                                                                                                                                                                                                                                                                                                                                                                                                                                                                                                                                                                                                                                                                                                                                                                                                                                                                                                                                                                                                                                                                                                                                                                                                                                                                          | ensions and lettering. Attach a plot p<br>distances from existing buildings the partment is ALSO REQUIRE                                                                        | olan, to scale, showing: abutting so<br>o proposed signs and required so<br>ED.          | streets, alleys, easements, |
| Applicant's Signature                                                                                                                                                                                                                                                                                                                                                                                                                                                                                                                                                                                                                                                                                                                                                                                                                                                                                                                                                                                                                                                                                                                                                                                                                                                                                                                                                                                                                                                                                                                                                                                                                                                                                                                                                                                                                                                                                                                                                                                                                                                                                                          | 3-25-10 Www.<br>Date                                                                                                                                                            | Sy Spare Tat Ven<br>Planning Approval                                                    | 130/10 Date                 |

Public Works & Planning Department 250 North 5<sup>th</sup> Street, Grand Junction CO 81501 Tel: (970) 244-1430 FAX (970) 256-4031

| TAX SCHEDULE NO. 2945-19 BUSINESS NAME Which STREET ADDRESS 1125 PA PROPERTY OWNER GHK S OWNER ADDRESS                                                   | LICENSE NO ADDRESS                                                                                                                                                                                                                     | 200844<br>395 Fal. Ar Rd<br>ENO. 242-7446                                                                                                                            |
|----------------------------------------------------------------------------------------------------------------------------------------------------------|----------------------------------------------------------------------------------------------------------------------------------------------------------------------------------------------------------------------------------------|----------------------------------------------------------------------------------------------------------------------------------------------------------------------|
| [ ] 1. FLUSH WALL [ ] 2. ROOF [ ] 3. FREE-STANDING [ ] 4. PROJECTING [ ] 5. OFF-PREMISE                                                                  | 2 Square Feet per Linear Foot of Bu<br>2 Square Feet per Linear Foot of Bu<br>2 Traffic Lanes - 0.75 Square Feet x<br>4 or more Traffic Lanes - 1.5 Square<br>0.5 Square Feet per each Linear Foot<br>See #3 Spacing Requirements; Not | uilding Facade<br>x Street Frontage<br>e Feet x Street Frontage                                                                                                      |
| [ ] Externally Illuminated                                                                                                                               | Internally Illuminated                                                                                                                                                                                                                 | [ ] Non-Illuminated                                                                                                                                                  |
| (1 - 5) Area of Proposed Sign: 5 (1,2,4) Building Façade: 5 (1 - 4) Street Frontage: 2 (2 - 5) Height to Top of Sign: 7 (5) Distance to Nearest Existing | Linear Feet Building Façade Dir<br>Linear Feet Name of Street:<br>Feet Clearance to Grade:                                                                                                                                             | Patterson                                                                                                                                                            |
| EXISTING SIGNAGE TYPE & SQUA                                                                                                                             | ARE FOOTAGE:  34.2.7 Sq. Ft.  Sq. Ft.                                                                                                                                                                                                  | FOR OFFICE USE ONLY  Signage Allowed on Parcel for ROW:  STYL Building                                                                                               |
| Tota                                                                                                                                                     | 34.24 Sq. Ft.  37.6675 Sq. Ft.  1 Existing:                                                                                                                                                                                            | 841.5 Free-Standing 126 Sq. Ft.  Total Allowed: 126 Sq. Et.                                                                                                          |
| COMMENTS: We are                                                                                                                                         | Fotalling A M                                                                                                                                                                                                                          | Ven Wall Sign 57.52                                                                                                                                                  |
| and existing signage including types, dir<br>driveways, encroachments, property line                                                                     | nensions and lettering. Attach a plot plan                                                                                                                                                                                             | ed for each sign. Attach a sketch, to scale, of proposed n, to scale, showing: abutting streets, alleys, easements, proposed signs and required setbacks. A SEPARATE |
| I hereby attest that the information of the Applicant's Signature                                                                                        | is form and the attached sketches are true  3-25-10  Date                                                                                                                                                                              | e and accurate.  Solution 3/30/10  Planning Approval Date                                                                                                            |
| 0                                                                                                                                                        |                                                                                                                                                                                                                                        | Building Permit) (Goldenrod: Applicant)                                                                                                                              |

Public Works & Planning Department 250 North 5<sup>th</sup> Street, Grand Junction CO 81501 Tel: (970) 244-1430 FAX (970) 256-4031

| TAX SCHEDULE NO. 2945-111 BUSINESS NAME Which W STREET ADDRESS 1125 Part PROPERTY OWNER 6 H K To                                                                                                                                                                                                                                                                                                                                                                                                                                                                                                                                                                                                                                                                                                                                                                                                                                                                                                                                                                                                                                                                                                                                                                                                                                                                                                                                                                                                                                                                                                                                                                                                                                                                                                                                                                                                                                                                                                                                                                                                                               | CONTRACT LICENSE NO ADDRESS TELEPHONI CONTACT F                                                                                                                                                                                         | 200844<br>395 Indian Rd<br>ENO. 242-7446                                                                                                                                    |
|--------------------------------------------------------------------------------------------------------------------------------------------------------------------------------------------------------------------------------------------------------------------------------------------------------------------------------------------------------------------------------------------------------------------------------------------------------------------------------------------------------------------------------------------------------------------------------------------------------------------------------------------------------------------------------------------------------------------------------------------------------------------------------------------------------------------------------------------------------------------------------------------------------------------------------------------------------------------------------------------------------------------------------------------------------------------------------------------------------------------------------------------------------------------------------------------------------------------------------------------------------------------------------------------------------------------------------------------------------------------------------------------------------------------------------------------------------------------------------------------------------------------------------------------------------------------------------------------------------------------------------------------------------------------------------------------------------------------------------------------------------------------------------------------------------------------------------------------------------------------------------------------------------------------------------------------------------------------------------------------------------------------------------------------------------------------------------------------------------------------------------|-----------------------------------------------------------------------------------------------------------------------------------------------------------------------------------------------------------------------------------------|-----------------------------------------------------------------------------------------------------------------------------------------------------------------------------|
| [ ] 1. FLUSH WALL [ ] 2. ROOF [ ] 3. FREE-STANDING [ ] 4. PROJECTING [ ] 5. OFF-PREMISE                                                                                                                                                                                                                                                                                                                                                                                                                                                                                                                                                                                                                                                                                                                                                                                                                                                                                                                                                                                                                                                                                                                                                                                                                                                                                                                                                                                                                                                                                                                                                                                                                                                                                                                                                                                                                                                                                                                                                                                                                                        | 2 Square Feet per Linear Foot of Bo<br>2 Square Feet per Linear Foot of Bo<br>2 Traffic Lanes - 0.75 Square Feet of<br>4 or more Traffic Lanes - 1.5 Square<br>0.5 Square Feet per each Linear Foot<br>See #3 Spacing Requirements; Not | uilding Facade<br>x Street Frontage<br>re Feet x Street Frontage                                                                                                            |
| [ ] Externally Illuminated                                                                                                                                                                                                                                                                                                                                                                                                                                                                                                                                                                                                                                                                                                                                                                                                                                                                                                                                                                                                                                                                                                                                                                                                                                                                                                                                                                                                                                                                                                                                                                                                                                                                                                                                                                                                                                                                                                                                                                                                                                                                                                     | Internally Illuminated                                                                                                                                                                                                                  | [ ] Non-Illuminated                                                                                                                                                         |
| (1 - 4) Street Frontage: P4 Li<br>(2 - 5) Height to Top of Sign: /6                                                                                                                                                                                                                                                                                                                                                                                                                                                                                                                                                                                                                                                                                                                                                                                                                                                                                                                                                                                                                                                                                                                                                                                                                                                                                                                                                                                                                                                                                                                                                                                                                                                                                                                                                                                                                                                                                                                                                                                                                                                            | Square Feet Linear Feet  Duilding Façade Di  near Feet  Name of Street:  Clearance to Grade  F-Premise Sign:  Feet  Feet  Feet                                                                                                          | Patterson                                                                                                                                                                   |
| EXISTING SIGNAGE TYPE & SQUAR                                                                                                                                                                                                                                                                                                                                                                                                                                                                                                                                                                                                                                                                                                                                                                                                                                                                                                                                                                                                                                                                                                                                                                                                                                                                                                                                                                                                                                                                                                                                                                                                                                                                                                                                                                                                                                                                                                                                                                                                                                                                                                  | E FOOTAGE: #5375<br>68.48 #545<br>Sq. Ft. Sq. Ft.                                                                                                                                                                                       | FOR OFFICE USE ONLY  Signage Allowed on Parcel for ROW:  32 x 2 Building GY Sq. Ft.  84 x 5 Free-Standing 12 G Sq. Ft.                                                      |
| Total Ex                                                                                                                                                                                                                                                                                                                                                                                                                                                                                                                                                                                                                                                                                                                                                                                                                                                                                                                                                                                                                                                                                                                                                                                                                                                                                                                                                                                                                                                                                                                                                                                                                                                                                                                                                                                                                                                                                                                                                                                                                                                                                                                       | 7/5 - 5/3                                                                                                                                                                                                                               | Total Allowed: 126 Sq. Ft.                                                                                                                                                  |
| COMMENTS: We are =                                                                                                                                                                                                                                                                                                                                                                                                                                                                                                                                                                                                                                                                                                                                                                                                                                                                                                                                                                                                                                                                                                                                                                                                                                                                                                                                                                                                                                                                                                                                                                                                                                                                                                                                                                                                                                                                                                                                                                                                                                                                                                             | Freshling AN                                                                                                                                                                                                                            | en hall sign left                                                                                                                                                           |
| and existing signage including types, dimen                                                                                                                                                                                                                                                                                                                                                                                                                                                                                                                                                                                                                                                                                                                                                                                                                                                                                                                                                                                                                                                                                                                                                                                                                                                                                                                                                                                                                                                                                                                                                                                                                                                                                                                                                                                                                                                                                                                                                                                                                                                                                    | sions and lettering. Attach a plot plan<br>distances from existing buildings to p                                                                                                                                                       | ed for each sign. Attach a sketch, to scale, of proposed a, to scale, showing: abutting streets, alleys, easements, proposed signs and required setbacks. <b>A SEPARATE</b> |
| I hereby attest that the information on this formation on the formation of the formatio | orm and the attached sketches are true  3-25-10 W5 fa                                                                                                                                                                                   | e and accorate.  The lenge 3/30/10                                                                                                                                          |
| Applicant's Signature (White: Planning) (Yellow: N                                                                                                                                                                                                                                                                                                                                                                                                                                                                                                                                                                                                                                                                                                                                                                                                                                                                                                                                                                                                                                                                                                                                                                                                                                                                                                                                                                                                                                                                                                                                                                                                                                                                                                                                                                                                                                                                                                                                                                                                                                                                             |                                                                                                                                                                                                                                         | Planning Approval Date  Building Permit) (Goldenrod: Applicant)                                                                                                             |