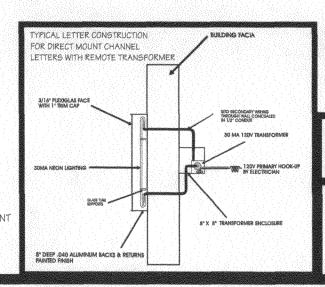

SIGN C: SIDE SIGN DETAILS

WHICH WICH? # 119 **GRAND JUNCTION, CO** 

SUPERIOR SANDWICHES

10

You measurements

SIGN DETAILS:

SIGN HAS OVERALL DIMENSIONS OF 3' 3" X 17' 9" 5" DEEP FABRICATED ALUMINUM CHANNEL LETTERS & TAG LINE 21" HIGH "WHICH WICH?" LETTERS WITH A 27" W/SUB' LETTER CANS HAVE BLACK FINISH WITH WHITE INTERIOR FACES ARE 3/16" #2016 YELLOW PLEXIGLAS WITH BLACK VINYL OUTLINES FACES ARE RETAINED TO LETTERS WITH 1" BLACK TRIM CAP 12.5" X 11" 3 "SUPERIOR SANDWICHES" TAGLINE BOX SIGN TAGLINE HAS 3/16" WHITE PLEXIGLAS PANEL WITH BLACK VINYL COPY ILLUMINATION IS BY MEANS OF 30MA 6500 WHITE NEON TUBING TRANSFORMERS AND SECONDARY WIRING REMOTE LOCATED BEHIND STOREFRONT

| LETTERS WITH REMOTE 1                   | RANSFORMER |                                                                 |
|-----------------------------------------|------------|-----------------------------------------------------------------|
| 8/16" PLENGLAS FACE<br>WITH 1" TRIM CAP | <b>.</b>   | GTO SEC ONDIAMY WIRMS THEODISM HALL CONCEAUSD IN 1/2" CONCEAUSD |
|                                         |            | 30 MA 1 20V TRANSFORMER                                         |
| JOMA NEON LIGHTING                      |            | 130V PRIMARY HOOK-UP<br>BY ELECTRICIAN                          |
| <b>***</b>                              | 1뷔 Ⅱ       | 8" X 8" TRANSFORMER ENCLOSURE                                   |

WHICH WICH? # 119
GRAND JUNCTION, CO

Del sign Of new measurements

SIGN DETAILS:

SIGN HAS OVERALL DIMENSIONS OF 3' 3" X 17' 9"
5" DEEP FABRICATED ALUMINUM CHANNEL LETTERS & TAG LINE
21" HIGH "WHICH WICH?" LETTERS WITH A 27" 'W/SUB' LETTER
CANS HAVE BLACK FINISH WITH WHITE INTERIOR
FACES ARE 3/16" #2016 YELLOW PLEXIGLAS WITH BLACK VINYL OUTLINES
FACES ARE RETAINED TO LETTERS WITH 1" BLACK TRIM CAP
12.5" X 11' 3 "SUPERIOR SANDWICHES" TAGLINE BOX SIGN
TAGLINE HAS 3/16" WHITE PLEXIGLAS PANEL WITH BLACK VINYL COPY
ILLUMINATION IS BY MEANS OF 30MA 6500 WHITE NEON TUBING
TRANSFORMERS AND SECONDARY WIRING REMOTE LOCATED BEHIND STOREFRONT

E-mail: css1956@aol.com Contact: Kenneth Waits SIGN C: SIDE SIGN DETAILS

5igr 3

WHICH WICH? # 119
GRAND JUNCTION, CO

Dee sign O for new measurements

SIGN DETAILS:

SIGN HAS OVERALL DIMENSIONS OF 3' 3" X 17' 9"
5" DEEP FABRICATED ALUMINUM CHANNEL LETTERS & TAG LINE
21" HIGH "WHICH WICH?" LETTERS WITH A 27" "WISUB" LETTER
CANS HAVE BLACK FINISH WITH WHITE INTERIOR
FACES ARE 3/16" #2016 YELLOW PLEXIGLAS WITH BLACK VINYL OUTLINES
FACES ARE RETAINED TO LETTERS WITH 1" BLACK TRIM CAP
12.5" X 11' 3 "SUPERIOR SANDWICHES" TAGLINE BOX SIGN
TAGLINE HAS 3/16" WHITE PLEXIGLAS PANEL WITH BLACK VINYL COPY
ILLUMINATION IS BY MEANS OF 30MA 6500 WHITE NEON TUBING
TRANSFORMERS AND SECONDARY WIRING REMOTE LOCATED BEHIND STOREFRONT