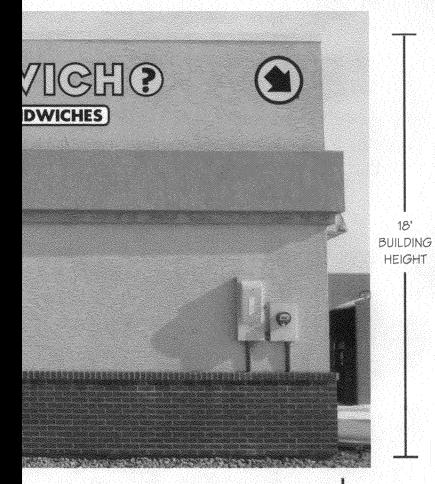

SIGN C: SIDE SIGN DETAILS

WHICH WICH? # 119 **GRAND JUNCTION, CO** 

SUPERIOR SANDWICHES

10

You measurements

SIGN DETAILS:

SIGN HAS OVERALL DIMENSIONS OF 3' 3" X 17' 9" 5" DEEP FABRICATED ALUMINUM CHANNEL LETTERS & TAG LINE 21" HIGH "WHICH WICH?" LETTERS WITH A 27" W/SUB' LETTER CANS HAVE BLACK FINISH WITH WHITE INTERIOR FACES ARE 3/16" #2016 YELLOW PLEXIGLAS WITH BLACK VINYL OUTLINES FACES ARE RETAINED TO LETTERS WITH 1" BLACK TRIM CAP 12.5" X 11" 3 "SUPERIOR SANDWICHES" TAGLINE BOX SIGN TAGLINE HAS 3/16" WHITE PLEXIGLAS PANEL WITH BLACK VINYL COPY ILLUMINATION IS BY MEANS OF 30MA 6500 WHITE NEON TUBING TRANSFORMERS AND SECONDARY WIRING REMOTE LOCATED BEHIND STOREFRONT

WHICH WICH? # 119
GRAND JUNCTION, CO

Del sign Of new measurements

SIGN DETAILS:

SIGN HAS OVERALL DIMENSIONS OF 3' 3" X 17' 9"
5" DEEP FABRICATED ALUMINUM CHANNEL LETTERS & TAG LINE
21" HIGH "WHICH WICH?" LETTERS WITH A 27" 'W/SUB' LETTER
CANS HAVE BLACK FINISH WITH WHITE INTERIOR
FACES ARE 3/16" #2016 YELLOW PLEXIGLAS WITH BLACK VINYL OUTLINES
FACES ARE RETAINED TO LETTERS WITH 1" BLACK TRIM CAP
12.5" X 11' 3 "SUPERIOR SANDWICHES" TAGLINE BOX SIGN
TAGLINE HAS 3/16" WHITE PLEXIGLAS PANEL WITH BLACK VINYL COPY
ILLUMINATION IS BY MEANS OF 30MA 6500 WHITE NEON TUBING
TRANSFORMERS AND SECONDARY WIRING REMOTE LOCATED BEHIND STOREFRONT

E-mail: css1956@aol.com Contact: Kenneth Waits SIGN C: SIDE SIGN DETAILS

5igr 3

WHICH WICH? # 119
GRAND JUNCTION, CO

Dee sign O for new measurements

SIGN DETAILS:

SIGN HAS OVERALL DIMENSIONS OF 3' 3" X 17' 9"
5" DEEP FABRICATED ALUMINUM CHANNEL LETTERS & TAG LINE
21" HIGH "WHICH WICH?" LETTERS WITH A 27" "WISUB" LETTER
CANS HAVE BLACK FINISH WITH WHITE INTERIOR
FACES ARE 3/16" #2016 YELLOW PLEXIGLAS WITH BLACK VINYL OUTLINES
FACES ARE RETAINED TO LETTERS WITH 1" BLACK TRIM CAP
12.5" X 11' 3 "SUPERIOR SANDWICHES" TAGLINE BOX SIGN
TAGLINE HAS 3/16" WHITE PLEXIGLAS PANEL WITH BLACK VINYL COPY
ILLUMINATION IS BY MEANS OF 30MA 6500 WHITE NEON TUBING
TRANSFORMERS AND SECONDARY WIRING REMOTE LOCATED BEHIND STOREFRONT