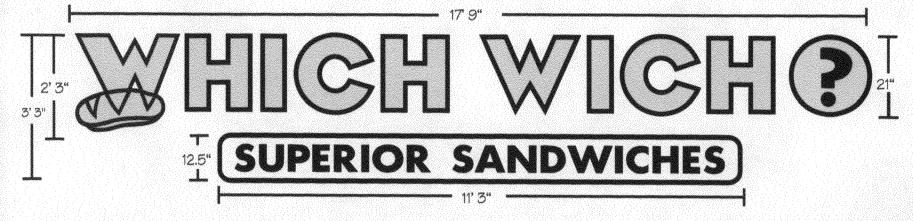

SIGN C: SIDE SIGN DETAILS

WHICH WICH? # 119 **GRAND JUNCTION, CO** 

SUPERIOR SANDWICHES

10

You measurements

SIGN DETAILS:

SIGN HAS OVERALL DIMENSIONS OF 3' 3" X 17' 9" 5" DEEP FABRICATED ALUMINUM CHANNEL LETTERS & TAG LINE 21" HIGH "WHICH WICH?" LETTERS WITH A 27" W/SUB' LETTER CANS HAVE BLACK FINISH WITH WHITE INTERIOR FACES ARE 3/16" #2016 YELLOW PLEXIGLAS WITH BLACK VINYL OUTLINES FACES ARE RETAINED TO LETTERS WITH 1" BLACK TRIM CAP 12.5" X 11" 3 "SUPERIOR SANDWICHES" TAGLINE BOX SIGN TAGLINE HAS 3/16" WHITE PLEXIGLAS PANEL WITH BLACK VINYL COPY ILLUMINATION IS BY MEANS OF 30MA 6500 WHITE NEON TUBING TRANSFORMERS AND SECONDARY WIRING REMOTE LOCATED BEHIND STOREFRONT

#### **WHICH WICH?** 21" CHANNEL LETTERSET

CITY SIGN SERVICES, INC. 3914 ELM ST. - DALLAS, TX 75226 Ph: 214-826-4476 / Fax: 214-826-4722

E-mail: css1956@aol.com Contact: Kenneth Waits

SIGN C: SIDE SIGN DETAILS

WHICH WICH? # 119
GRAND JUNCTION, CO

Del sign Of new measurements

SIGN DETAILS:

SIGN HAS OVERALL DIMENSIONS OF 3' 3" X 17' 9"
5" DEEP FABRICATED ALUMINUM CHANNEL LETTERS & TAG LINE
21" HIGH "WHICH WICH?" LETTERS WITH A 27" 'W/SUB' LETTER
CANS HAVE BLACK FINISH WITH WHITE INTERIOR
FACES ARE 3/16" #2016 YELLOW PLEXIGLAS WITH BLACK VINYL OUTLINES
FACES ARE RETAINED TO LETTERS WITH 1" BLACK TRIM CAP
12.5" X 11' 3 "SUPERIOR SANDWICHES" TAGLINE BOX SIGN
TAGLINE HAS 3/16" WHITE PLEXIGLAS PANEL WITH BLACK VINYL COPY
ILLUMINATION IS BY MEANS OF 30MA 6500 WHITE NEON TUBING
TRANSFORMERS AND SECONDARY WIRING REMOTE LOCATED BEHIND STOREFRONT

E-mail: css1956@aol.com Contact: Kenneth Waits SIGN C: SIDE SIGN DETAILS

5igr 3

WHICH WICH? # 119
GRAND JUNCTION, CO

Dee sign O for new measurements

SIGN DETAILS:

SIGN HAS OVERALL DIMENSIONS OF 3' 3" X 17' 9"
5" DEEP FABRICATED ALUMINUM CHANNEL LETTERS & TAG LINE
21" HIGH "WHICH WICH?" LETTERS WITH A 27" "WISUB" LETTER
CANS HAVE BLACK FINISH WITH WHITE INTERIOR
FACES ARE 3/16" #2016 YELLOW PLEXIGLAS WITH BLACK VINYL OUTLINES
FACES ARE RETAINED TO LETTERS WITH 1" BLACK TRIM CAP
12.5" X 11' 3 "SUPERIOR SANDWICHES" TAGLINE BOX SIGN
TAGLINE HAS 3/16" WHITE PLEXIGLAS PANEL WITH BLACK VINYL COPY
ILLUMINATION IS BY MEANS OF 30MA 6500 WHITE NEON TUBING
TRANSFORMERS AND SECONDARY WIRING REMOTE LOCATED BEHIND STOREFRONT