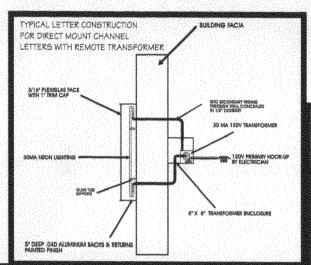

SIGN C: SIDE SIGN DETAILS

WHICH WICH? # 119 **GRAND JUNCTION, CO** 

SUPERIOR SANDWICHES

10

You measurements

SIGN DETAILS:

SIGN HAS OVERALL DIMENSIONS OF 3' 3" X 17' 9" 5" DEEP FABRICATED ALUMINUM CHANNEL LETTERS & TAG LINE 21" HIGH "WHICH WICH?" LETTERS WITH A 27" W/SUB' LETTER CANS HAVE BLACK FINISH WITH WHITE INTERIOR FACES ARE 3/16" #2016 YELLOW PLEXIGLAS WITH BLACK VINYL OUTLINES FACES ARE RETAINED TO LETTERS WITH 1" BLACK TRIM CAP 12.5" X 11" 3 "SUPERIOR SANDWICHES" TAGLINE BOX SIGN TAGLINE HAS 3/16" WHITE PLEXIGLAS PANEL WITH BLACK VINYL COPY ILLUMINATION IS BY MEANS OF 30MA 6500 WHITE NEON TUBING TRANSFORMERS AND SECONDARY WIRING REMOTE LOCATED BEHIND STOREFRONT

| LETTERS WITH REMOTE 1                   | RANSFORMER |                                                                 |
|-----------------------------------------|------------|-----------------------------------------------------------------|
| 8/16" PLENGLAS FACE<br>WITH 1" TRIM CAP | <b>.</b>   | GTO SEC ONDIAMY WIRMS THEODISM HALL CONCEAUSD IN 1/2" CONCEAUSD |
|                                         |            | 30 MA 1 20V TRANSFORMER                                         |
| JOMA NEON LIGHTING                      |            | 130V PRIMARY HOOK-UP<br>BY ELECTRICIAN                          |
| <b>***</b>                              | 1뷔 Ⅱ       | 8" X 8" TRANSFORMER ENCLOSURE                                   |

WHICH WICH? # 119
GRAND JUNCTION, CO

Del sign Of new measurements

SIGN DETAILS:

SIGN HAS OVERALL DIMENSIONS OF 3' 3" X 17' 9"
5" DEEP FABRICATED ALUMINUM CHANNEL LETTERS & TAG LINE
21" HIGH "WHICH WICH?" LETTERS WITH A 27" 'W/SUB' LETTER
CANS HAVE BLACK FINISH WITH WHITE INTERIOR
FACES ARE 3/16" #2016 YELLOW PLEXIGLAS WITH BLACK VINYL OUTLINES
FACES ARE RETAINED TO LETTERS WITH 1" BLACK TRIM CAP
12.5" X 11' 3 "SUPERIOR SANDWICHES" TAGLINE BOX SIGN
TAGLINE HAS 3/16" WHITE PLEXIGLAS PANEL WITH BLACK VINYL COPY
ILLUMINATION IS BY MEANS OF 30MA 6500 WHITE NEON TUBING
TRANSFORMERS AND SECONDARY WIRING REMOTE LOCATED BEHIND STOREFRONT

E-mail: css1956@aol.com Contact: Kenneth Waits SIGN C: SIDE SIGN DETAILS

5igr 3

WHICH WICH? # 119
GRAND JUNCTION, CO

Dee sign O for new measurements

SIGN DETAILS:

SIGN HAS OVERALL DIMENSIONS OF 3' 3" X 17' 9"
5" DEEP FABRICATED ALUMINUM CHANNEL LETTERS & TAG LINE
21" HIGH "WHICH WICH?" LETTERS WITH A 27" "WISUB" LETTER
CANS HAVE BLACK FINISH WITH WHITE INTERIOR
FACES ARE 3/16" #2016 YELLOW PLEXIGLAS WITH BLACK VINYL OUTLINES
FACES ARE RETAINED TO LETTERS WITH 1" BLACK TRIM CAP
12.5" X 11' 3 "SUPERIOR SANDWICHES" TAGLINE BOX SIGN
TAGLINE HAS 3/16" WHITE PLEXIGLAS PANEL WITH BLACK VINYL COPY
ILLUMINATION IS BY MEANS OF 30MA 6500 WHITE NEON TUBING
TRANSFORMERS AND SECONDARY WIRING REMOTE LOCATED BEHIND STOREFRONT