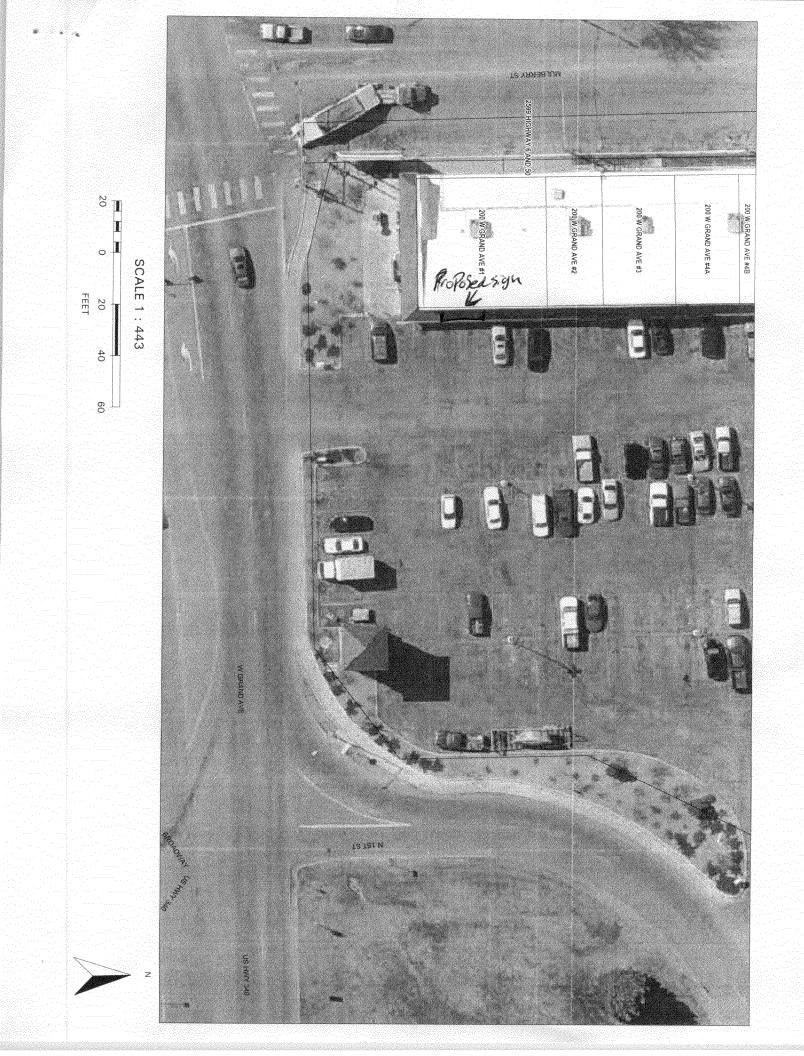

|                                                                                                                                                                                                                                                                                                                                                                                                                                                               | Sign is already up - permitting only.<br>No mstallation                                                                                              |  |  |  |
|---------------------------------------------------------------------------------------------------------------------------------------------------------------------------------------------------------------------------------------------------------------------------------------------------------------------------------------------------------------------------------------------------------------------------------------------------------------|------------------------------------------------------------------------------------------------------------------------------------------------------|--|--|--|
| TAX SCHEDULE NO. <u>2945-151-23-001</u><br>BUSINESS NAME <u>Smoke Shack</u><br>STREET ADDRESS <u>200 w Grand Ove. Stet 1</u><br>PROPERTY OWNER <u>Grand Central Plaza LLC</u><br>OWNER ADDRESS                                                                                                                                                                                                                                                                | CONTRACTOR The Sign Sozith<br>LICENSE NO. 2090934<br>ADDRESS <u>570 E crefe Cir</u><br>TELEPHONE <u>970-244-9197</u><br>CONTACT PERSON <u>Ern.</u> e |  |  |  |
| 1. FLUSH WALL 2 Square Feet per Linear Foot of Building Façade   2. ROOF 2 Square Feet per Linear Foot of Building Facade   3. PROJECTING 0.5 Square Feet per each Linear Foot of Building Facade   1. FREE-STANDING 2 Square Feet per Linear Foot of Building Facade   2. Gramma Control 0.5 Square Feet per each Linear Foot of Building Facade   2. Traffic Lanes - 0.75 Square Feet x Street Frontage 2 Traffic Lanes - 1.5 Square Feet x Street Frontage |                                                                                                                                                      |  |  |  |
| A Existing Externally or Internally Illuminated – No Change in Electrical Service [] Non-Illuminated                                                                                                                                                                                                                                                                                                                                                          |                                                                                                                                                      |  |  |  |
| (1-4) Area of Proposed Sign:Square Feet Square Feet Image:   (1-3) Building Façade: Height to Top of Sign: Einear Feet Suilding Facade Direction: North South East West   (4) Street Frontage: Linear Feet Name of Street: N / 2 Street   (2-4) Height to Top of Sign: Feet Clearance to Grade: Feet                                                                                                                                                          |                                                                                                                                                      |  |  |  |
| EXISTING SIGNAGE TYPE & SQUARE FOOTAGE:                                                                                                                                                                                                                                                                                                                                                                                                                       | Sq. Ft. Signage Allowed on Parcel:                                                                                                                   |  |  |  |
|                                                                                                                                                                                                                                                                                                                                                                                                                                                               | Sq. Ft. 48 x2 Building 96 Sq. Ft.                                                                                                                    |  |  |  |
|                                                                                                                                                                                                                                                                                                                                                                                                                                                               | Sq. Ft.<br>Sq. Ft.<br>Sq. Ft.                                                                                                                        |  |  |  |
| Total Existing:                                                                                                                                                                                                                                                                                                                                                                                                                                               | Sq. Ft. Total Allowed: Sq. Ft.                                                                                                                       |  |  |  |
| COMMENTS: Removing Sign from 2945-151-                                                                                                                                                                                                                                                                                                                                                                                                                        | 23-011 and installing at this location                                                                                                               |  |  |  |