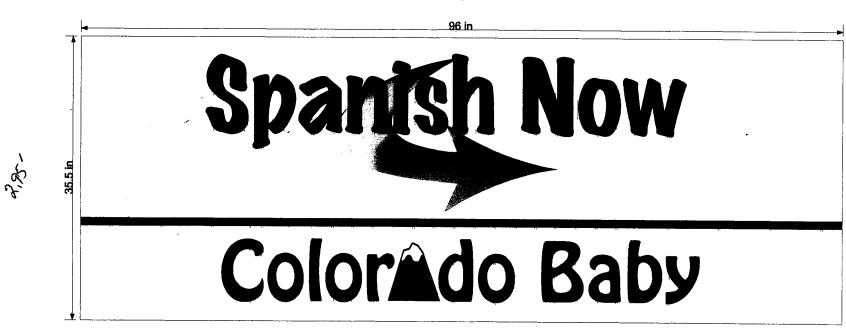

(White: Planning)

| TAX SCHEDULE NO. 2945                                                                                                                                                                                                                                                                                                                                                                                                                                                                                                                                                                                 | -143-02-001                                                    | CONTRAC            | TOR Angel 5.91 (0                                      |  |
|-------------------------------------------------------------------------------------------------------------------------------------------------------------------------------------------------------------------------------------------------------------------------------------------------------------------------------------------------------------------------------------------------------------------------------------------------------------------------------------------------------------------------------------------------------------------------------------------------------|----------------------------------------------------------------|--------------------|--------------------------------------------------------|--|
| BUSINESS NAME SPANISH NOW                                                                                                                                                                                                                                                                                                                                                                                                                                                                                                                                                                             |                                                                | LICENSE            | LICENSE NO. 2090068                                    |  |
| STREET ADDRESS 203 GRANT AVE                                                                                                                                                                                                                                                                                                                                                                                                                                                                                                                                                                          |                                                                | ADDRESS            | ADDRESS 590 N. Westgate Dr #C                          |  |
| PROPERTY OWNER Conoley 13eff 5                                                                                                                                                                                                                                                                                                                                                                                                                                                                                                                                                                        |                                                                | TELEPHONE 244-9434 |                                                        |  |
| OWNER ADDRESS                                                                                                                                                                                                                                                                                                                                                                                                                                                                                                                                                                                         |                                                                | CONTACT            | CONTACT PERSON HALON DAISEN                            |  |
|                                                                                                                                                                                                                                                                                                                                                                                                                                                                                                                                                                                                       |                                                                |                    |                                                        |  |
| 1 1. FLUSH WALL                                                                                                                                                                                                                                                                                                                                                                                                                                                                                                                                                                                       | 1. FLUSH WALL 2 Square Feet per Linear Foot of Building Façade |                    |                                                        |  |
| [ ] 2. ROOF                                                                                                                                                                                                                                                                                                                                                                                                                                                                                                                                                                                           | 2 Square Feet per Linear Foot of Building Facade               |                    |                                                        |  |
| [ ] 3. PROJECTING                                                                                                                                                                                                                                                                                                                                                                                                                                                                                                                                                                                     | 0.5 Square Feet per each Linear Foot of Building Facade        |                    |                                                        |  |
| [ ] 4. FREE-STANDING                                                                                                                                                                                                                                                                                                                                                                                                                                                                                                                                                                                  | 2 Traffic Lanes - 0.75 Squ<br>4 or more Traffic Lanes -        |                    |                                                        |  |
|                                                                                                                                                                                                                                                                                                                                                                                                                                                                                                                                                                                                       | 4 of more frame Lanes -                                        |                    | et x Street Frontage                                   |  |
| Existing Externally or Internally Illuminated – No Change in Electrical Service [ ] Non-Illuminated                                                                                                                                                                                                                                                                                                                                                                                                                                                                                                   |                                                                |                    |                                                        |  |
| (1-4) Area of Proposed Sign: 23.67 Square Feet                                                                                                                                                                                                                                                                                                                                                                                                                                                                                                                                                        |                                                                |                    |                                                        |  |
|                                                                                                                                                                                                                                                                                                                                                                                                                                                                                                                                                                                                       | 5 Linear Feet                                                  | Duilding           | Facade Direction: North South East West                |  |
| ` '                                                                                                                                                                                                                                                                                                                                                                                                                                                                                                                                                                                                   |                                                                | Dulluling          | Street: N 2nd St                                       |  |
| (4) Street Frontage:                                                                                                                                                                                                                                                                                                                                                                                                                                                                                                                                                                                  |                                                                |                    |                                                        |  |
| (2-4) Height to Top of Sign:                                                                                                                                                                                                                                                                                                                                                                                                                                                                                                                                                                          | Feet                                                           | Clearand           | ce to Grade: Feet                                      |  |
|                                                                                                                                                                                                                                                                                                                                                                                                                                                                                                                                                                                                       |                                                                |                    |                                                        |  |
| EXISTING SIGNAGE TYPE &                                                                                                                                                                                                                                                                                                                                                                                                                                                                                                                                                                               | QUARE FOOTAGE:                                                 |                    | FOR OFFICE USE ONLY                                    |  |
|                                                                                                                                                                                                                                                                                                                                                                                                                                                                                                                                                                                                       | 24                                                             |                    |                                                        |  |
| Flugh wall                                                                                                                                                                                                                                                                                                                                                                                                                                                                                                                                                                                            |                                                                | _Sq. Ft.           | Signage Allowed on Parcel:                             |  |
| Marie 1                                                                                                                                                                                                                                                                                                                                                                                                                                                                                                                                                                                               |                                                                | _Sq. Ft.           | 45x2 Building <u>90</u> Sq. Ft.                        |  |
|                                                                                                                                                                                                                                                                                                                                                                                                                                                                                                                                                                                                       |                                                                | _Sq. Ft.           | /50x <sup>.75</sup> Free-Standing <u>IN</u> ,5 Sq. Ft. |  |
|                                                                                                                                                                                                                                                                                                                                                                                                                                                                                                                                                                                                       |                                                                | ,                  |                                                        |  |
| T                                                                                                                                                                                                                                                                                                                                                                                                                                                                                                                                                                                                     | otal Existing:                                                 | _Sq. Ft.           | Total Allowed: 112,5 Sq. Ft.                           |  |
|                                                                                                                                                                                                                                                                                                                                                                                                                                                                                                                                                                                                       |                                                                |                    |                                                        |  |
| COMMENTS: Reliquing Sign fale - one fale w/ false retainer                                                                                                                                                                                                                                                                                                                                                                                                                                                                                                                                            |                                                                |                    |                                                        |  |
| NOTE: No sign may exceed 300 square feet. A separate sign permit is required for each sign. Attach a sketch, to scale, of proposed and existing signage including types, dimensions and lettering. Attach a plot plan, to scale, showing: abutting streets, alleys, easements, driveways, encroachments, property lines, distances from existing buildings to proposed signs and required setbacks. Roof signs shall be manufactured such that no guy wires, braces or supports shall be visible.  I hereby attest that the information on this form and the attached sketches are true and accurate. |                                                                |                    |                                                        |  |
| Applicant's Signature Date Planning Approval Date                                                                                                                                                                                                                                                                                                                                                                                                                                                                                                                                                     |                                                                |                    |                                                        |  |