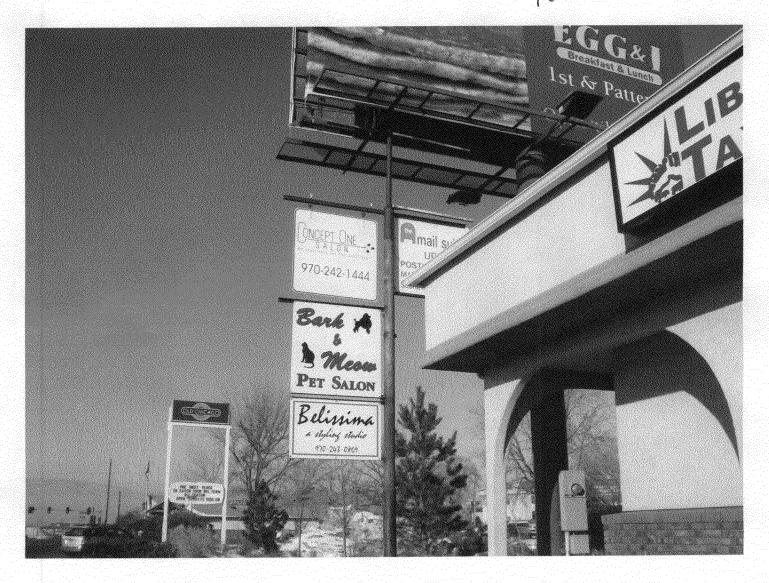

| Date Submitted 1/4/10 |
|-----------------------|
| Fee \$ _ 25-00        |
| Zone C-2              |

| TAX SCHEDULE NO. 2945-113-00-004<br>BUSINESS NAME <u>LIBERTY</u> TAX<br>STREET ADDRESS <u>216 NORTH</u> AVE<br>PROPERTY OWNER K-9 of Mast County UC<br>OWNER ADDRESS <u>SAME</u>                                                                                                                                                                    | CONTRACTOR PRIME Signs<br>LICENSE NO. 2090742<br>ADDRESS 395 Fordian Rol<br>TELEPHONE 242-7446<br>CONTACT PERSON MARTIN |  |  |  |
|-----------------------------------------------------------------------------------------------------------------------------------------------------------------------------------------------------------------------------------------------------------------------------------------------------------------------------------------------------|-------------------------------------------------------------------------------------------------------------------------|--|--|--|
| [] 1. FLUSH WALL 2 Square Feet per Linear Foot of Building Façade   [] 2. ROOF 2 Square Feet per Linear Foot of Building Facade   [] 3. PROJECTING 0.5 Square Feet per each Linear Foot of Building Facade   [] 4. FREE-STANDING 2 Traffic Lanes - 0.75 Square Feet x Street Frontage   4 or more Traffic Lanes - 1.5 Square Feet x Street Frontage |                                                                                                                         |  |  |  |
| [ ] Existing Externally or Internally Illuminated – No Change in Electrical Service                                                                                                                                                                                                                                                                 |                                                                                                                         |  |  |  |
| (1-4) Area of Proposed Sign:  Square Feet   (1-3) Building Façade:  Linear Feet Building Facade Direction: North South East West   (4) Street Frontage:  Linear Feet Name of Street: North Ave   (2-4) Height to Top of Sign:  Feet Clearance to Grade: Feet                                                                                        |                                                                                                                         |  |  |  |
| EXISTING SIGNAGE TYPE & SQUARE FOOTAGE:                                                                                                                                                                                                                                                                                                             | FOR OFFICE USE ONLY                                                                                                     |  |  |  |
| Pole Sign 56                                                                                                                                                                                                                                                                                                                                        | Sq, Ft. Signage Allowed on Parcel:                                                                                      |  |  |  |
| Wall Signs # X9 140.                                                                                                                                                                                                                                                                                                                                |                                                                                                                         |  |  |  |
| Wall Sign XI 20.8                                                                                                                                                                                                                                                                                                                                   | Sq. Ft. איז Free-Standing <u>אל</u> Sq. Ft.                                                                             |  |  |  |
| Total Existing: _2.17.2                                                                                                                                                                                                                                                                                                                             |                                                                                                                         |  |  |  |
| COMMENTS: We are Installing A 4'X4' Sign on 1987                                                                                                                                                                                                                                                                                                    |                                                                                                                         |  |  |  |
| Existing Pole                                                                                                                                                                                                                                                                                                                                       |                                                                                                                         |  |  |  |
| OK to use street Frontage For 202 + 216 North Ave per sign file<br>NOTE: No sign may avgoed 300 square feet A separate sign permit is required for each sign. Attach a sketch to scale of                                                                                                                                                           |                                                                                                                         |  |  |  |