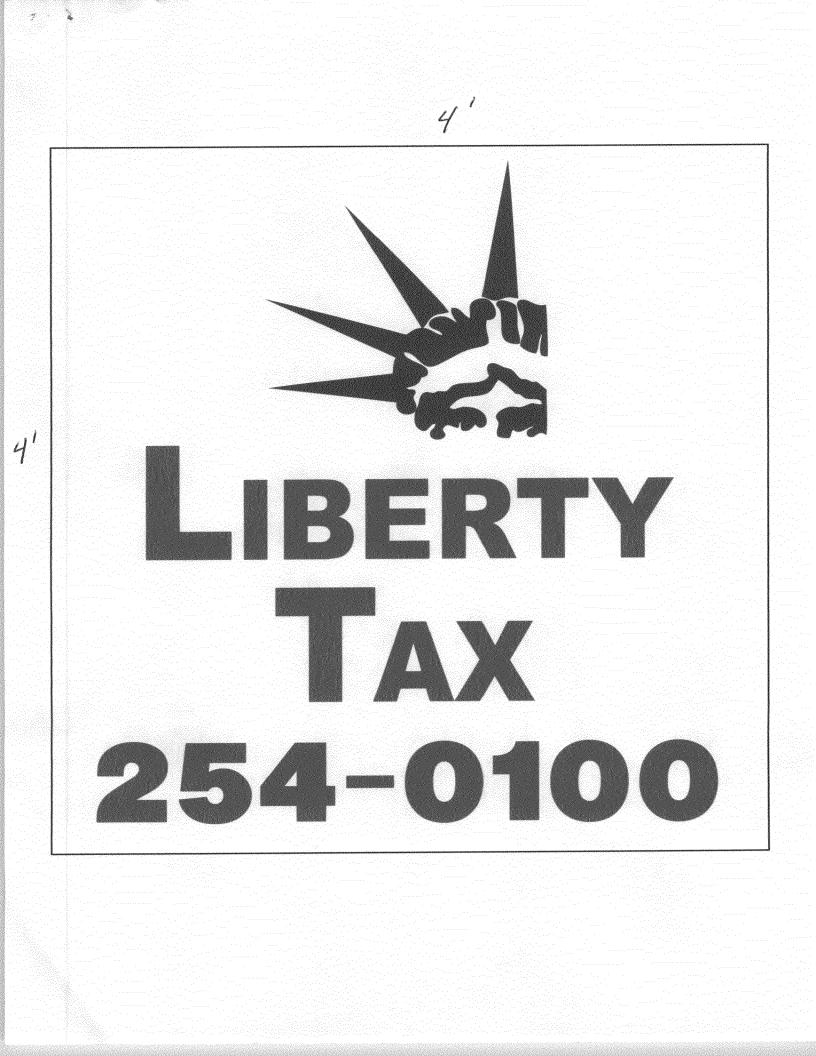

| Date Submitted 1/4/10 |
|-----------------------|
| Fee \$ _ 25-00        |
| Zone C-2              |

| TAX SCHEDULE NO. 2945-113-00-004<br>BUSINESS NAME <u>LIBERTY</u> TAX<br>STREET ADDRESS <u>216 NORTH</u> AVE<br>PROPERTY OWNER K-9 of Mast County UC<br>OWNER ADDRESS <u>SAME</u>                                                                                                                                                                    | CONTRACTOR PRIME Signs<br>LICENSE NO. 2090742<br>ADDRESS 395 Fordian Rol<br>TELEPHONE 242-7446<br>CONTACT PERSON MARTIN |  |  |  |
|-----------------------------------------------------------------------------------------------------------------------------------------------------------------------------------------------------------------------------------------------------------------------------------------------------------------------------------------------------|-------------------------------------------------------------------------------------------------------------------------|--|--|--|
| [] 1. FLUSH WALL 2 Square Feet per Linear Foot of Building Façade   [] 2. ROOF 2 Square Feet per Linear Foot of Building Facade   [] 3. PROJECTING 0.5 Square Feet per each Linear Foot of Building Facade   [] 4. FREE-STANDING 2 Traffic Lanes - 0.75 Square Feet x Street Frontage   4 or more Traffic Lanes - 1.5 Square Feet x Street Frontage |                                                                                                                         |  |  |  |
| [ ] Existing Externally or Internally Illuminated – No Change in Electrical Service                                                                                                                                                                                                                                                                 |                                                                                                                         |  |  |  |
| (1-4) Area of Proposed Sign:  Square Feet   (1-3) Building Façade:  Linear Feet Building Facade Direction: North South East West   (4) Street Frontage:  Linear Feet Name of Street: North Ave   (2-4) Height to Top of Sign:  Feet Clearance to Grade: Feet                                                                                        |                                                                                                                         |  |  |  |
| EXISTING SIGNAGE TYPE & SQUARE FOOTAGE:                                                                                                                                                                                                                                                                                                             | FOR OFFICE USE ONLY                                                                                                     |  |  |  |
| Pole Sign 56                                                                                                                                                                                                                                                                                                                                        | Sq, Ft. Signage Allowed on Parcel:                                                                                      |  |  |  |
| Wall Signs # X9 140.                                                                                                                                                                                                                                                                                                                                |                                                                                                                         |  |  |  |
| Wall Sign XI 20.8                                                                                                                                                                                                                                                                                                                                   | Sq. Ft. איז Free-Standing <u>אל</u> Sq. Ft.                                                                             |  |  |  |
| Total Existing: _2.17.2                                                                                                                                                                                                                                                                                                                             |                                                                                                                         |  |  |  |
| COMMENTS: We are Installing A 4'X4' Sign on 1987                                                                                                                                                                                                                                                                                                    |                                                                                                                         |  |  |  |
| Existing Pole                                                                                                                                                                                                                                                                                                                                       |                                                                                                                         |  |  |  |
| OK to use street Frontage For 202 + 216 North Ave per sign file<br>NOTE: No sign may avgoed 300 square feet A separate sign permit is required for each sign. Attach a sketch to scale of                                                                                                                                                           |                                                                                                                         |  |  |  |

**NOTE:** No sign may exceed 300 square feet. A separate sign permit is required for each sign. Attach a sketch, to scale, of proposed and existing signage including types, dimensions and lettering. Attach a plot plan, to scale, showing: abutting streets, alleys, easements, driveways, encroachments, property lines, distances from existing buildings to proposed signs and required setbacks. Roof signs shall be manufactured such that no guy wires, braces or supports shall be visible.