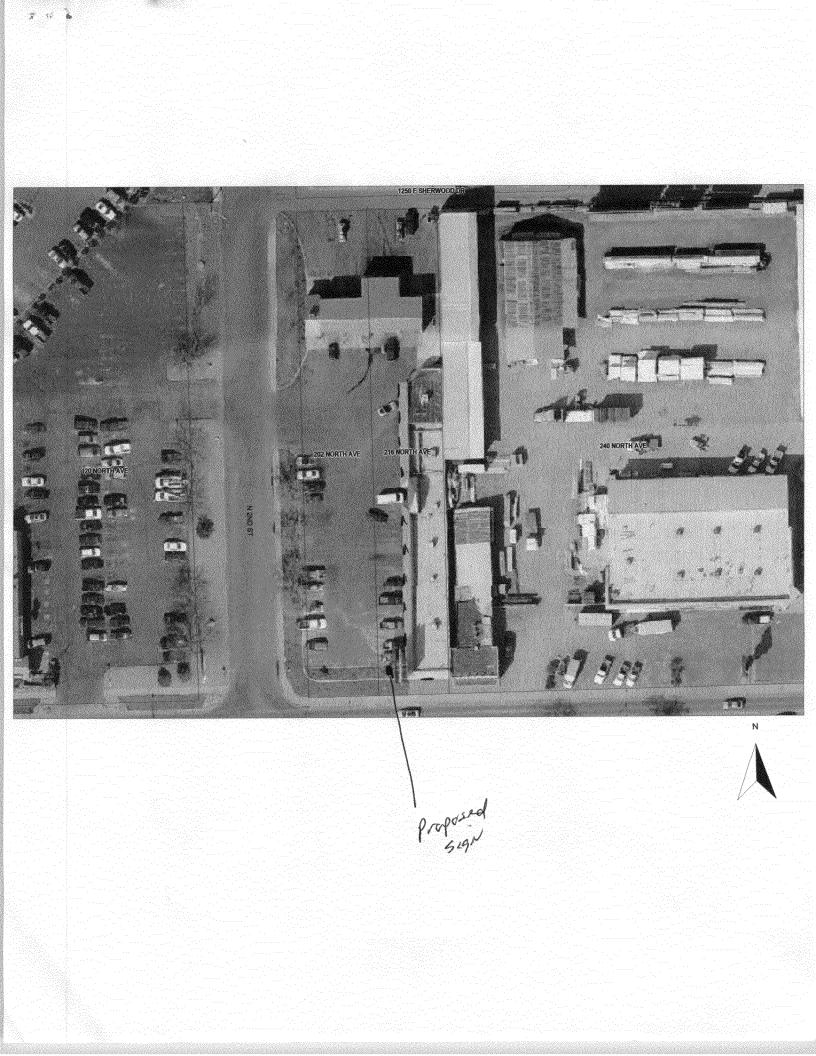

**NOTE:** No sign may exceed 300 square feet. A separate sign permit is required for each sign. Attach a sketch, to scale, of proposed and existing signage including types, dimensions and lettering. Attach a plot plan, to scale, showing: abutting streets, alleys, easements, driveways, encroachments, property lines, distances from existing buildings to proposed signs and required setbacks. Roof signs shall be manufactured such that no guy wires, braces or supports shall be visible.