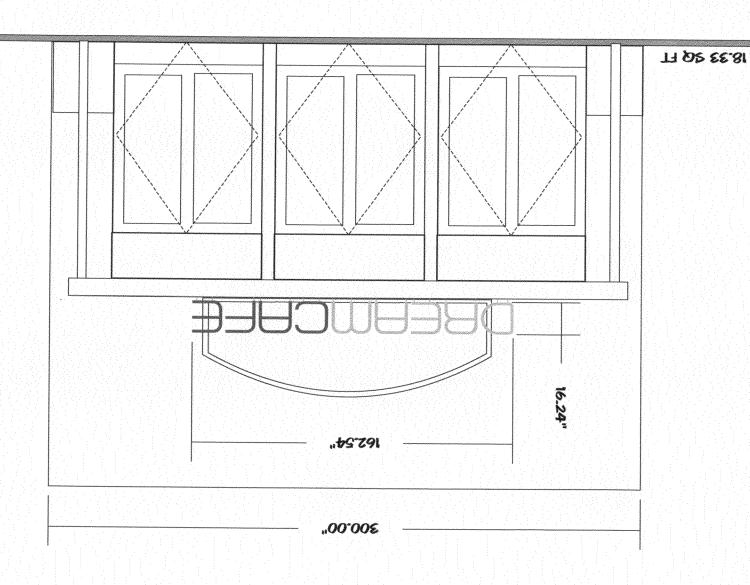

## Sign Permit

For Signs that DO NOT Require

a Building Permit

TAX SCHEDULE NO. 2945-143-15-024 CONTRACTOR Phinum Sign Co BUSINESS NAME DREAM CAFE LICENSE NO. 2091305 STREET ADDRESS 314 Main ADDRESS Z916-BOB PROPERTY OWNER Caryl Rulas sky TELEPHONE \_ 248-9677 OWNER ADDRESS Sunc CONTACT PERSON Mine [ ] 1. FLUSH WALL 2 Square Feet per Linear Foot of Building Façade [☑ 2. ROOF 2 Square Feet per Linear Foot of Building Facade ] 3. PROJECTING 0.5 Square Feet per each Linear Foot of Building Facade [ ] 4. FREE-STANDING 2 Traffic Lanes - 0.75 Square Feet x Street Frontage 4 or more Traffic Lanes - 1.5 Square Feet x Street Frontage [X] Existing Externally or Internally Illuminated – No Change in Electrical Service [ ] Non-Illuminated (1-4) Area of Proposed Sign: 18.33 Square Feet 25\_ Linear Feet Building Facade Direction: North South East West (1-3) Building Façade: Street Frontage: \_\_\_\_\_ 25 Name of Street: Mark (4) Linear Feet Clearance to Grade: 12 Feet Feet **EXISTING SIGNAGE TYPE & SQUARE FOOTAGE:** FOR OFFICE USE ONLY \_\_\_\_\_ Sq. Ft. Signage Allowed on Parcel: \_\_\_\_\_Sq. Ft. Building Sq. Ft. Free-Standing 1875 Sq. Ft. \_\_\_\_\_ Sq. Ft. Total Existing: \_\_ O Total Allowed: \_\_\_\_\_56 Sq. Ft. COMMENTS: **NOTE:** No sign may exceed 300 square feet. A separate sign permit is required for each sign. Attach a sketch, to scale, of proposed and existing signage including types, dimensions and lettering. Attach a plot plan, to scale, showing: abutting streets, alleys, easements, driveways, encroachments, property lines, distances from existing buildings to proposed signs and required setbacks. Roof signs shall be manufactured such that no guy wires, braces or supports shall be visible.