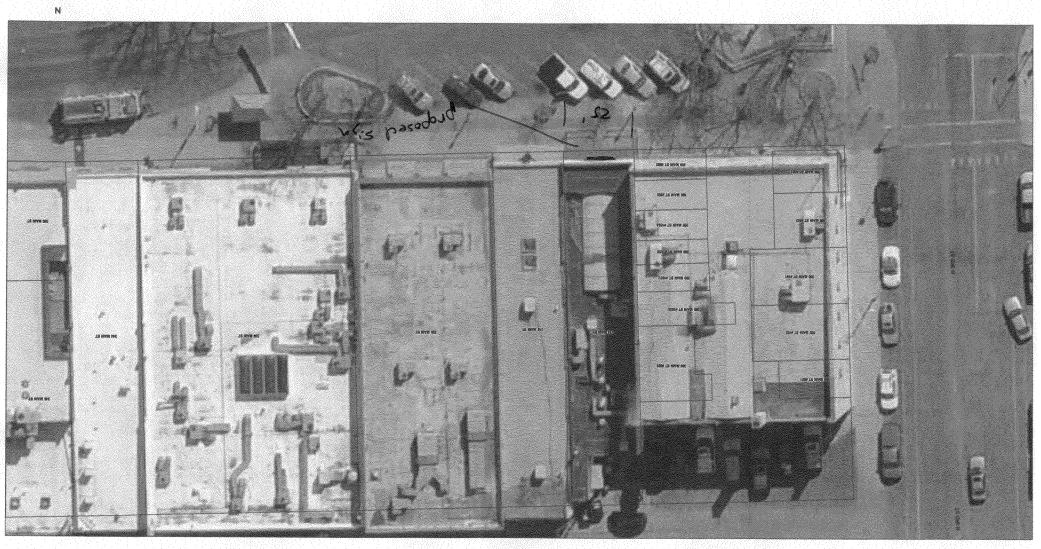

## Sign Permit

For Signs that DO NOT Require

a Building Permit

TAX SCHEDULE NO. 2945-143-15-024 CONTRACTOR Phinum Sign Co BUSINESS NAME DREAM CAFE LICENSE NO. 2091305 STREET ADDRESS 314 Main ADDRESS Z916-BOB PROPERTY OWNER Caryl Rulas sky TELEPHONE \_ 248-9677 OWNER ADDRESS Sunc CONTACT PERSON Mine [ ] 1. FLUSH WALL 2 Square Feet per Linear Foot of Building Façade [☑ 2. ROOF 2 Square Feet per Linear Foot of Building Facade ] 3. PROJECTING 0.5 Square Feet per each Linear Foot of Building Facade [ ] 4. FREE-STANDING 2 Traffic Lanes - 0.75 Square Feet x Street Frontage 4 or more Traffic Lanes - 1.5 Square Feet x Street Frontage [X] Existing Externally or Internally Illuminated – No Change in Electrical Service [ ] Non-Illuminated (1-4) Area of Proposed Sign: 18.33 Square Feet 25\_ Linear Feet Building Facade Direction: North South East West (1-3) Building Façade: Street Frontage: \_\_\_\_\_ 25 Name of Street: Mark (4) Linear Feet Clearance to Grade: 12 Feet Feet **EXISTING SIGNAGE TYPE & SQUARE FOOTAGE:** FOR OFFICE USE ONLY \_\_\_\_\_ Sq. Ft. Signage Allowed on Parcel: \_\_\_\_\_Sq. Ft. Building Sq. Ft. Free-Standing 1875 Sq. Ft. \_\_\_\_\_ Sq. Ft. Total Existing: \_\_ O Total Allowed: \_\_\_\_\_56 Sq. Ft. COMMENTS: **NOTE:** No sign may exceed 300 square feet. A separate sign permit is required for each sign. Attach a sketch, to scale, of proposed and existing signage including types, dimensions and lettering. Attach a plot plan, to scale, showing: abutting streets, alleys, easements, driveways, encroachments, property lines, distances from existing buildings to proposed signs and required setbacks. Roof signs shall be manufactured such that no guy wires, braces or supports shall be visible.