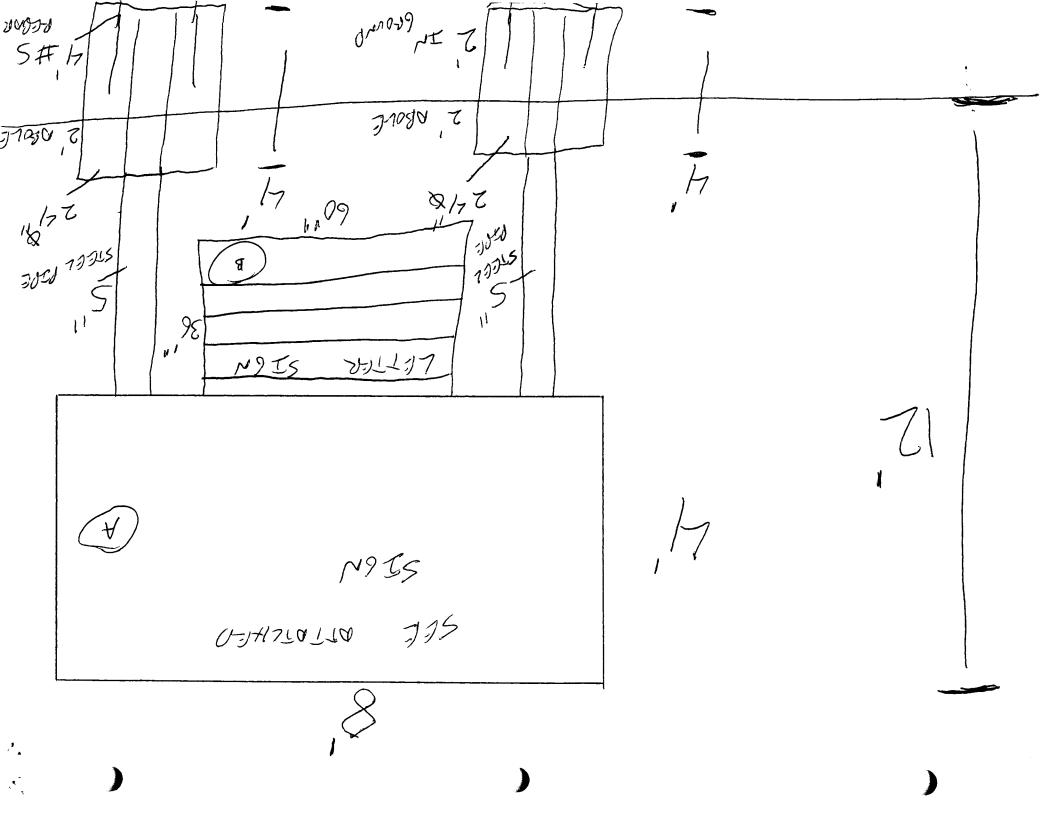

|                                                                                                                                                                                                                                                                                                                                                                                                                                                                                                                                                                                                                                                                                                                                                                                                                                                                                                                                                                                                                                                                                                                                                                                                                                                                                                                                                                                                                                                                                                                                                                                                                                                                                                                                                                                                                                                                                                                                                                                                                                                                                                                             | ***************************************                  |                      |                                                   |                      |  |
|-----------------------------------------------------------------------------------------------------------------------------------------------------------------------------------------------------------------------------------------------------------------------------------------------------------------------------------------------------------------------------------------------------------------------------------------------------------------------------------------------------------------------------------------------------------------------------------------------------------------------------------------------------------------------------------------------------------------------------------------------------------------------------------------------------------------------------------------------------------------------------------------------------------------------------------------------------------------------------------------------------------------------------------------------------------------------------------------------------------------------------------------------------------------------------------------------------------------------------------------------------------------------------------------------------------------------------------------------------------------------------------------------------------------------------------------------------------------------------------------------------------------------------------------------------------------------------------------------------------------------------------------------------------------------------------------------------------------------------------------------------------------------------------------------------------------------------------------------------------------------------------------------------------------------------------------------------------------------------------------------------------------------------------------------------------------------------------------------------------------------------|----------------------------------------------------------|----------------------|---------------------------------------------------|----------------------|--|
| TAX SCHEDULE NO. 2945-143                                                                                                                                                                                                                                                                                                                                                                                                                                                                                                                                                                                                                                                                                                                                                                                                                                                                                                                                                                                                                                                                                                                                                                                                                                                                                                                                                                                                                                                                                                                                                                                                                                                                                                                                                                                                                                                                                                                                                                                                                                                                                                   | - 38-003                                                 | CONTRAC              | TOR AFLITC                                        |                      |  |
|                                                                                                                                                                                                                                                                                                                                                                                                                                                                                                                                                                                                                                                                                                                                                                                                                                                                                                                                                                                                                                                                                                                                                                                                                                                                                                                                                                                                                                                                                                                                                                                                                                                                                                                                                                                                                                                                                                                                                                                                                                                                                                                             |                                                          | YCENSE N             | 10. 200094                                        |                      |  |
| STREET ADDRESS 3-1 Parks                                                                                                                                                                                                                                                                                                                                                                                                                                                                                                                                                                                                                                                                                                                                                                                                                                                                                                                                                                                                                                                                                                                                                                                                                                                                                                                                                                                                                                                                                                                                                                                                                                                                                                                                                                                                                                                                                                                                                                                                                                                                                                    |                                                          | <b>ADDRESS</b>       |                                                   | KIN DIF.             |  |
| PROPERTY OWNER DE V GNTGE                                                                                                                                                                                                                                                                                                                                                                                                                                                                                                                                                                                                                                                                                                                                                                                                                                                                                                                                                                                                                                                                                                                                                                                                                                                                                                                                                                                                                                                                                                                                                                                                                                                                                                                                                                                                                                                                                                                                                                                                                                                                                                   | 1PS395                                                   | TELEPHO              |                                                   | 96                   |  |
| OWNER ADDRESS 3/4 Lila                                                                                                                                                                                                                                                                                                                                                                                                                                                                                                                                                                                                                                                                                                                                                                                                                                                                                                                                                                                                                                                                                                                                                                                                                                                                                                                                                                                                                                                                                                                                                                                                                                                                                                                                                                                                                                                                                                                                                                                                                                                                                                      | i LN.                                                    | CONTACT              | PERSON                                            | IEN Ley              |  |
| [ ] 1. FLUSH WALL                                                                                                                                                                                                                                                                                                                                                                                                                                                                                                                                                                                                                                                                                                                                                                                                                                                                                                                                                                                                                                                                                                                                                                                                                                                                                                                                                                                                                                                                                                                                                                                                                                                                                                                                                                                                                                                                                                                                                                                                                                                                                                           |                                                          |                      |                                                   |                      |  |
| [ ] Existing Externally or Internally Illun                                                                                                                                                                                                                                                                                                                                                                                                                                                                                                                                                                                                                                                                                                                                                                                                                                                                                                                                                                                                                                                                                                                                                                                                                                                                                                                                                                                                                                                                                                                                                                                                                                                                                                                                                                                                                                                                                                                                                                                                                                                                                 | ninated – No Chang                                       | e in Electr          | ical Service                                      | Non-Illuminated      |  |
| (1-4) Area of Proposed Sign: 3 2 (1-3) Building Façade: 3 3 (4) Street Frontage: 3 3 (2-4) Height to Top of Sign: 12                                                                                                                                                                                                                                                                                                                                                                                                                                                                                                                                                                                                                                                                                                                                                                                                                                                                                                                                                                                                                                                                                                                                                                                                                                                                                                                                                                                                                                                                                                                                                                                                                                                                                                                                                                                                                                                                                                                                                                                                        | _ Square Feet<br>_ Linear Feet<br>_Linear Feet<br>_ Feet | Name of              | Facade Direction: No. Street: PFKIN e to Grade: 5 | South East West      |  |
| EXISTING SIGNAGE TYPE & SQUARE F                                                                                                                                                                                                                                                                                                                                                                                                                                                                                                                                                                                                                                                                                                                                                                                                                                                                                                                                                                                                                                                                                                                                                                                                                                                                                                                                                                                                                                                                                                                                                                                                                                                                                                                                                                                                                                                                                                                                                                                                                                                                                            | OOTAGE:                                                  |                      | FOR OFF                                           | ICE USE ONLY         |  |
| Free Standing                                                                                                                                                                                                                                                                                                                                                                                                                                                                                                                                                                                                                                                                                                                                                                                                                                                                                                                                                                                                                                                                                                                                                                                                                                                                                                                                                                                                                                                                                                                                                                                                                                                                                                                                                                                                                                                                                                                                                                                                                                                                                                               | <del>/S</del> so                                         | q. Ft.               | Signage Allowed on                                | Parcel:              |  |
|                                                                                                                                                                                                                                                                                                                                                                                                                                                                                                                                                                                                                                                                                                                                                                                                                                                                                                                                                                                                                                                                                                                                                                                                                                                                                                                                                                                                                                                                                                                                                                                                                                                                                                                                                                                                                                                                                                                                                                                                                                                                                                                             | Sc                                                       | դ. Ft.               | Buildir                                           | ng <u>68</u> Sq. Ft. |  |
|                                                                                                                                                                                                                                                                                                                                                                                                                                                                                                                                                                                                                                                                                                                                                                                                                                                                                                                                                                                                                                                                                                                                                                                                                                                                                                                                                                                                                                                                                                                                                                                                                                                                                                                                                                                                                                                                                                                                                                                                                                                                                                                             | Sc                                                       | դ. Ft.               | Free-Standir                                      | ng <u>57</u> Sq. Ft. |  |
| Total Existin                                                                                                                                                                                                                                                                                                                                                                                                                                                                                                                                                                                                                                                                                                                                                                                                                                                                                                                                                                                                                                                                                                                                                                                                                                                                                                                                                                                                                                                                                                                                                                                                                                                                                                                                                                                                                                                                                                                                                                                                                                                                                                               | ng:So                                                    | ą. Ft.               | Total Allowe                                      | d: 57 Sq. Ft.        |  |
| COMMENTS: This sign permit may be subject to CDOT regulations. Please                                                                                                                                                                                                                                                                                                                                                                                                                                                                                                                                                                                                                                                                                                                                                                                                                                                                                                                                                                                                                                                                                                                                                                                                                                                                                                                                                                                                                                                                                                                                                                                                                                                                                                                                                                                                                                                                                                                                                                                                                                                       |                                                          |                      |                                                   |                      |  |
| <b>NOTE:</b> No sign may exceed 300 square feet. A separate sign permit is required for each sign. Attach a sketch, to scale, of proposed and existing signage including types, dimensions and lettering. Attach a plot plan, to scale, showing: abutting streets, alleys, easements, driveways, encroachments, property lines, distances from existing buildings to proposed signs and required setbacks. Roof signs shall be manufactured such that no guy wires, braces or supports shall be visible.                                                                                                                                                                                                                                                                                                                                                                                                                                                                                                                                                                                                                                                                                                                                                                                                                                                                                                                                                                                                                                                                                                                                                                                                                                                                                                                                                                                                                                                                                                                                                                                                                    |                                                          |                      |                                                   |                      |  |
| I hereby attest that the information on this form and the attached sketches are true and accurate.    Manual   Manual |                                                          |                      |                                                   |                      |  |
| (White: Planning)                                                                                                                                                                                                                                                                                                                                                                                                                                                                                                                                                                                                                                                                                                                                                                                                                                                                                                                                                                                                                                                                                                                                                                                                                                                                                                                                                                                                                                                                                                                                                                                                                                                                                                                                                                                                                                                                                                                                                                                                                                                                                                           | Build<br>(Yellow: Neighb                                 | ing Dex<br>orhood Se | ixtment<br><del>rvices)</del>                     | (Pink: Applicant)    |  |

Public Works & Planning Department 250 North 5<sup>th</sup> Street, Grand Junction CO 81501 Tel: (970) 244-1430 FAX (970) 256-4031

| PROPERTY OWNER 13 V COUNTRY ADDRESS 3/4 LOLA                                                                                                                                                                                                                                                                                                                                                                                                                                                                                                                                                                                             | LICENSE NO | D. 200094<br>314 LZIAC LN.<br>ENO. 216-7387<br>PERSON DAMERN LOY |  |  |
|------------------------------------------------------------------------------------------------------------------------------------------------------------------------------------------------------------------------------------------------------------------------------------------------------------------------------------------------------------------------------------------------------------------------------------------------------------------------------------------------------------------------------------------------------------------------------------------------------------------------------------------|-------------------------------------------------------------------------------------------------------------------------------------------------------------------------------------------------------------------------------------------------------------------------------------------------------------------------------------------------------------------------------------------------------------------------------------------------------------------------------------------------------------------------------------------------------------------------------------------------------------------------------------------------------------------------------------------------------------------------------------------------------------------------------------------------------------------------------------------------------------------------------------------------------------------------------------------------------------------------------------------------------------------------------------------------------------------------------------------------------------------------------------------------------------------------------------------------------------------------------------------------------------------------------------------------------------------------------------------------------------------------------------------------------------------------------------------------------------------------------------------------------------------------------------------------------------------------------------------------------------------------------------------------------------------------------------------------------------------------------------------------------------------------------------------------------------------------------------------------------------------------------------------------------------------------------------------------------------------------------------------------------------------------------------------------------------------------------------------------------------------------------|------------------------------------------------------------------|--|--|
| [ ] 1. FLUSH WALL       2 Square Feet per Linear Foot of Building Facade         [ ] 2. ROOF       2 Square Feet per Linear Foot of Building Facade         [ ] 3. FREE-STANDING       2 Traffic Lanes - 0.75 Square Feet x Street Frontage         4 or more Traffic Lanes - 1.5 Square Feet x Street Frontage         [ ] 4. PROJECTING       0.5 Square Feet per each Linear Foot of Building Facade         [ ] 5. OFF-PREMISE       See #3 Spacing Requirements; Not > 300 Square Feet or < 15 Square Feet                                                                                                                          |                                                                                                                                                                                                                                                                                                                                                                                                                                                                                                                                                                                                                                                                                                                                                                                                                                                                                                                                                                                                                                                                                                                                                                                                                                                                                                                                                                                                                                                                                                                                                                                                                                                                                                                                                                                                                                                                                                                                                                                                                                                                                                                               |                                                                  |  |  |
| [ ] Externally Illuminated                                                                                                                                                                                                                                                                                                                                                                                                                                                                                                                                                                                                               | [ ] Internally Illuminated                                                                                                                                                                                                                                                                                                                                                                                                                                                                                                                                                                                                                                                                                                                                                                                                                                                                                                                                                                                                                                                                                                                                                                                                                                                                                                                                                                                                                                                                                                                                                                                                                                                                                                                                                                                                                                                                                                                                                                                                                                                                                                    | ] Non-Illuminated                                                |  |  |
| (1 - 5) Area of Proposed Sign: Square Feet (1,2,4) Building Façade: 4                                                                                                                                                                                                                                                                                                                                                                                                                                                                                                                                                                    |                                                                                                                                                                                                                                                                                                                                                                                                                                                                                                                                                                                                                                                                                                                                                                                                                                                                                                                                                                                                                                                                                                                                                                                                                                                                                                                                                                                                                                                                                                                                                                                                                                                                                                                                                                                                                                                                                                                                                                                                                                                                                                                               |                                                                  |  |  |
| EXISTING SIGNAGE TYPE & SQUARI                                                                                                                                                                                                                                                                                                                                                                                                                                                                                                                                                                                                           | E FOOTAGE:                                                                                                                                                                                                                                                                                                                                                                                                                                                                                                                                                                                                                                                                                                                                                                                                                                                                                                                                                                                                                                                                                                                                                                                                                                                                                                                                                                                                                                                                                                                                                                                                                                                                                                                                                                                                                                                                                                                                                                                                                                                                                                                    | FOR OFFICE USE ONLY                                              |  |  |
| FREE STANDANG                                                                                                                                                                                                                                                                                                                                                                                                                                                                                                                                                                                                                            | 32                                                                                                                                                                                                                                                                                                                                                                                                                                                                                                                                                                                                                                                                                                                                                                                                                                                                                                                                                                                                                                                                                                                                                                                                                                                                                                                                                                                                                                                                                                                                                                                                                                                                                                                                                                                                                                                                                                                                                                                                                                                                                                                            | Signage Allowed on Parcel for ROW:                               |  |  |
|                                                                                                                                                                                                                                                                                                                                                                                                                                                                                                                                                                                                                                          | Sq. Ft.                                                                                                                                                                                                                                                                                                                                                                                                                                                                                                                                                                                                                                                                                                                                                                                                                                                                                                                                                                                                                                                                                                                                                                                                                                                                                                                                                                                                                                                                                                                                                                                                                                                                                                                                                                                                                                                                                                                                                                                                                                                                                                                       | Building Sq. Ft.                                                 |  |  |
|                                                                                                                                                                                                                                                                                                                                                                                                                                                                                                                                                                                                                                          | Sq. Ft.                                                                                                                                                                                                                                                                                                                                                                                                                                                                                                                                                                                                                                                                                                                                                                                                                                                                                                                                                                                                                                                                                                                                                                                                                                                                                                                                                                                                                                                                                                                                                                                                                                                                                                                                                                                                                                                                                                                                                                                                                                                                                                                       | Free-Standing <u>57</u> Sq. Ft.                                  |  |  |
| Total Ex                                                                                                                                                                                                                                                                                                                                                                                                                                                                                                                                                                                                                                 | cisting: 32 Sq. Ft.                                                                                                                                                                                                                                                                                                                                                                                                                                                                                                                                                                                                                                                                                                                                                                                                                                                                                                                                                                                                                                                                                                                                                                                                                                                                                                                                                                                                                                                                                                                                                                                                                                                                                                                                                                                                                                                                                                                                                                                                                                                                                                           | Total Allowed: 57 Sq. Ft.                                        |  |  |
| COMMENTS: This sign plant may be subject to CD regulations.  NOTE: No sign may exceed 300 square feet. A separate sign clearance is required for each sign. Attach a sketch, to scale, of proposed and existing signage including types, dimensions and lettering. Attach a plot plan, to scale, showing: abutting streets, alleys, easements, driveways, encroachments, property lines, distances from existing buildings to proposed signs and required setbacks. A SEPARATE PERMIT FROM THE BUILDING DEPARTMENT IS ALSO REQUIRED.  I hereby attest that the information on this form and the attached sketches are true and accurate. |                                                                                                                                                                                                                                                                                                                                                                                                                                                                                                                                                                                                                                                                                                                                                                                                                                                                                                                                                                                                                                                                                                                                                                                                                                                                                                                                                                                                                                                                                                                                                                                                                                                                                                                                                                                                                                                                                                                                                                                                                                                                                                                               |                                                                  |  |  |
| James 2 11/24/10 BD Saph Ray Los 11/29/10                                                                                                                                                                                                                                                                                                                                                                                                                                                                                                                                                                                                |                                                                                                                                                                                                                                                                                                                                                                                                                                                                                                                                                                                                                                                                                                                                                                                                                                                                                                                                                                                                                                                                                                                                                                                                                                                                                                                                                                                                                                                                                                                                                                                                                                                                                                                                                                                                                                                                                                                                                                                                                                                                                                                               |                                                                  |  |  |
| Applicant's Signature  (White: Planning) (Yellow: No                                                                                                                                                                                                                                                                                                                                                                                                                                                                                                                                                                                     | eighborhood Services) (Pink: 1                                                                                                                                                                                                                                                                                                                                                                                                                                                                                                                                                                                                                                                                                                                                                                                                                                                                                                                                                                                                                                                                                                                                                                                                                                                                                                                                                                                                                                                                                                                                                                                                                                                                                                                                                                                                                                                                                                                                                                                                                                                                                                | Planning Approval Date  Building Permit) (Goldenrod: Applicant)  |  |  |