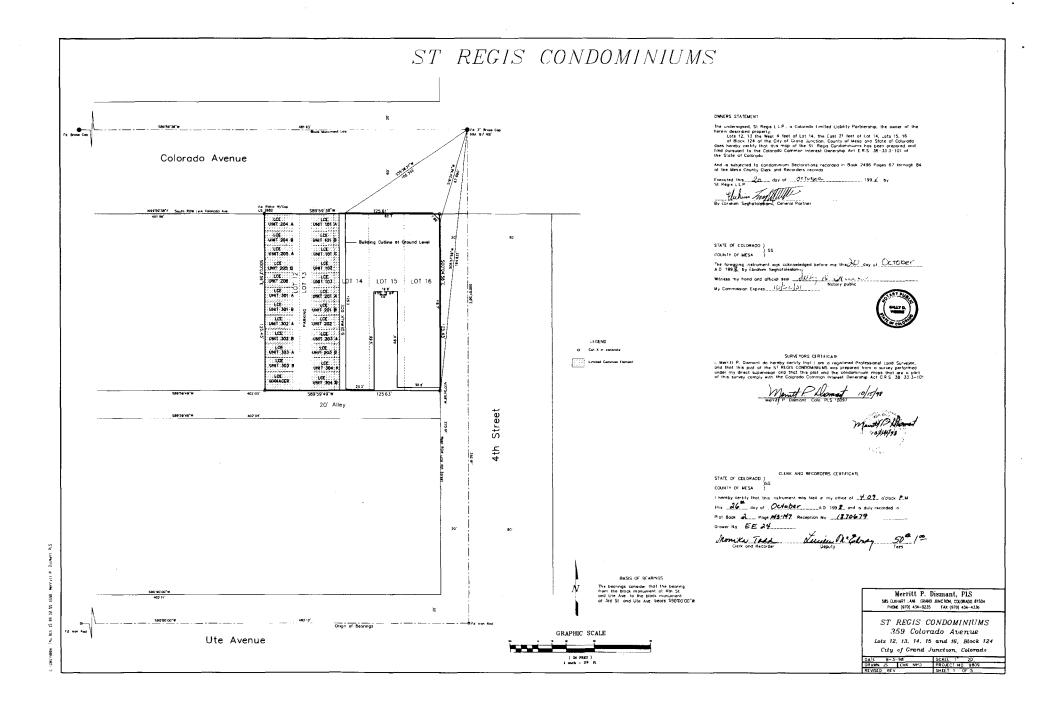

| Date           | , 50 0 | Planning Approval                | Date                         |  |  |  |  |

(White: Planning) (Yellow: Neighborhood Services) (Pink: Applicant)

### PLAT IDENTIFICATION SHEET

RECEPTION NO/DATE/TIME

1870679 10/26/98 0409PM Monika Todo ClkåRed Mesa County Co RecFee \$50.00 SurChg \$1.00

PLAT/CONDO BOOK . 2

PAGE 143-147

DRAWER NO EE 24

PEE \$ 50° 1°

NAME OF PLAT ST. REGIS CONDUMINIUMS

OWNERS/NAME OF COMMON INTEREST COMMUNITY/ NAME OF ASSOCIATION

ST. REGIS LLP. SEGHATOLESLAMI, EBRAHIM





interest of command about to At the case of any analysis interest of



Commence of the second of the

34009800480 4un Dez 19 08 04 00 1990 Hereste P. Diseas





Alush

265'1 960'1+





197 861 AC #

1,5' 18 in 96 in 

#4 #6