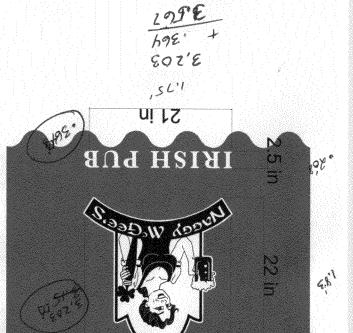

| Date Submitted 2/18/10 Fee \$ 5 |  |
|---------------------------------|--|
| Zone B-2                        |  |

| TAX SCHEDULE NO. 2945 - 14350 - 613                                                                                                                      | CONTRACTOR ANCIEL STEA 60                                                                               |  |  |
|----------------------------------------------------------------------------------------------------------------------------------------------------------|---------------------------------------------------------------------------------------------------------|--|--|
| BUSINESS NAME MACCY Mc Coocs                                                                                                                             |                                                                                                         |  |  |
| PROPERTY OWNER J. MARC BUTER PRESE INC.                                                                                                                  | ADDRESS 5103 R WC 57 (1017) DR                                                                          |  |  |
| OWNER ADDRESS                                                                                                                                            | CONTACT PERSON Lonnie Merz                                                                              |  |  |
| [ ] 4. FREE-STANDING 2 Traffic Lanes - 0.75 Square                                                                                                       | oot of Building Facade<br>inear Foot of Building Facade                                                 |  |  |
| [ ] Existing Externally or Internally Illuminated – No Chan                                                                                              | ge in Electrical Service Non-Illuminated                                                                |  |  |
| (1-4) Area of Proposed Sign: 7.2 Square Feet (1-3) Building Façade: 69 Linear Feet (4) Street Frontage: 69 Linear Feet (2-4) Height to Top of Sign: Feet | Building Facade Direction: North South East West Name of Street: Colora do Clearance to Grade: 8-5 Feet |  |  |
| EXISTING SIGNAGE TYPE & SQUARE FOOTAGE:                                                                                                                  | FOR OFFICE USE ONLY                                                                                     |  |  |
| Sign 12 - Flushwall 9 s                                                                                                                                  | Sq. Ft. Signage Allowed on Parcel:                                                                      |  |  |
|                                                                                                                                                          | Sq. Ft. 69 KZ Building <u>/38</u> Sq. Ft.                                                               |  |  |
|                                                                                                                                                          | Sq. Ft. 69x.75 Free-Standing 51.75 Sq. Ft.                                                              |  |  |
| Total Existing:9s                                                                                                                                        | Sq. Ft. Total Allowed: 138 Sq. Ft.                                                                      |  |  |
| COMMENTS: # 24 , 2B                                                                                                                                      | SIZE ALMINCIS 1292 this Perm<br>NORTH                                                                   |  |  |
| •                                                                                                                                                        | NORTH                                                                                                   |  |  |
|                                                                                                                                                          |                                                                                                         |  |  |
| <b>NOTE:</b> No sign may exceed 300 square feet. A separate sign proposed and existing signage including types, dimensions and l                         |                                                                                                         |  |  |