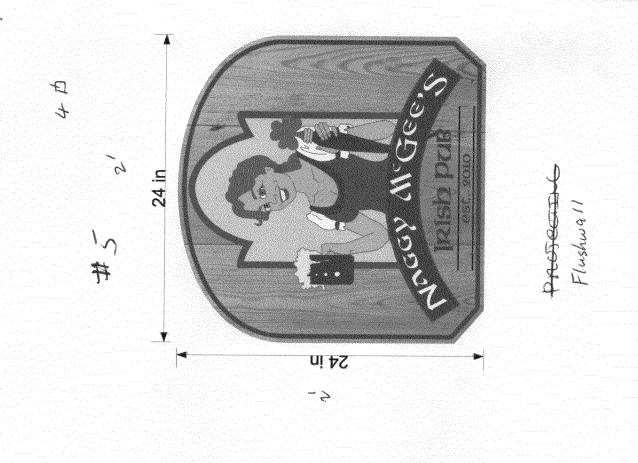

| Date Submitted 2/18/10 Fee \$ 5 |  |
|---------------------------------|--|
| Zone B-2                        |  |

| TAX SCHEDULE NO. 2945 - 14350 - 613                                                                                                                      | CONTRACTOR ANCIEL STEA 60                                                                               |  |  |
|----------------------------------------------------------------------------------------------------------------------------------------------------------|---------------------------------------------------------------------------------------------------------|--|--|
| BUSINESS NAME MACCY Mc Coocs                                                                                                                             |                                                                                                         |  |  |
| PROPERTY OWNER J. MARC BUTER PRESE INC.                                                                                                                  | ADDRESS 5103 R WC 57 (1017) DR                                                                          |  |  |
| OWNER ADDRESS                                                                                                                                            | CONTACT PERSON Lonnie Merz                                                                              |  |  |
| [ ] 4. FREE-STANDING 2 Traffic Lanes - 0.75 Square                                                                                                       | oot of Building Facade<br>inear Foot of Building Facade                                                 |  |  |
| [ ] Existing Externally or Internally Illuminated – No Chan                                                                                              | ge in Electrical Service Non-Illuminated                                                                |  |  |
| (1-4) Area of Proposed Sign: 7.2 Square Feet (1-3) Building Façade: 69 Linear Feet (4) Street Frontage: 69 Linear Feet (2-4) Height to Top of Sign: Feet | Building Facade Direction: North South East West Name of Street: Colora do Clearance to Grade: 8-5 Feet |  |  |
| EXISTING SIGNAGE TYPE & SQUARE FOOTAGE:                                                                                                                  | FOR OFFICE USE ONLY                                                                                     |  |  |
| Sign 12 - Flushwall 9 s                                                                                                                                  | Sq. Ft. Signage Allowed on Parcel:                                                                      |  |  |
|                                                                                                                                                          | Sq. Ft. 69 KZ Building <u>/38</u> Sq. Ft.                                                               |  |  |
|                                                                                                                                                          | Sq. Ft. 69x.75 Free-Standing 51.75 Sq. Ft.                                                              |  |  |
| Total Existing:9s                                                                                                                                        | Sq. Ft. Total Allowed: 138 Sq. Ft.                                                                      |  |  |
| COMMENTS: # 24 , 2B                                                                                                                                      | SIZE ALMINCIS 1292 this Perm<br>NORTH                                                                   |  |  |
| •                                                                                                                                                        | NORTH                                                                                                   |  |  |
|                                                                                                                                                          |                                                                                                         |  |  |
| <b>NOTE:</b> No sign may exceed 300 square feet. A separate sign proposed and existing signage including types, dimensions and l                         |                                                                                                         |  |  |