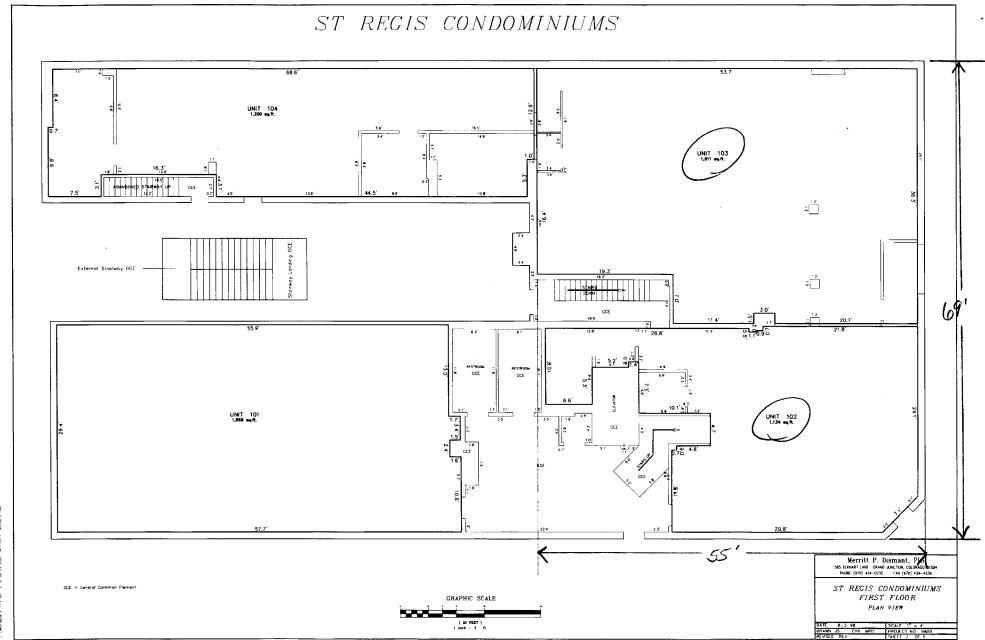

| Date           | , 50 0 | Planning Approval                | Date                         |  |  |  |  |

(White: Planning) (Yellow: Neighborhood Services) (Pink: Applicant)

### PLAT IDENTIFICATION SHEET

RECEPTION NO/DATE/TIME

1870679 10/26/98 0409PM Monika Todo ClkåRed Mesa County Co RecFee \$50.00 SurChg \$1.00

PLAT/CONDO BOOK . 2

PAGE 143-147

DRAWER NO EE 24

PEE \$ 50° 1°

NAME OF PLAT ST. REGIS CONDUMINIUMS

OWNERS/NAME OF COMMON INTEREST COMMUNITY/ NAME OF ASSOCIATION

ST. REGIS LLP. SEGHATOLESLAMI, EBRAHIM





interest of command about to At the case of any analysis interest of



Commence of the second of the

34009800480 4un Dez 19 08 04 00 1990 Hereste P. Diseas





Alush

265'1 960'1+





197 861 AC #

1,5' 18 in 96 in 

#4 #6