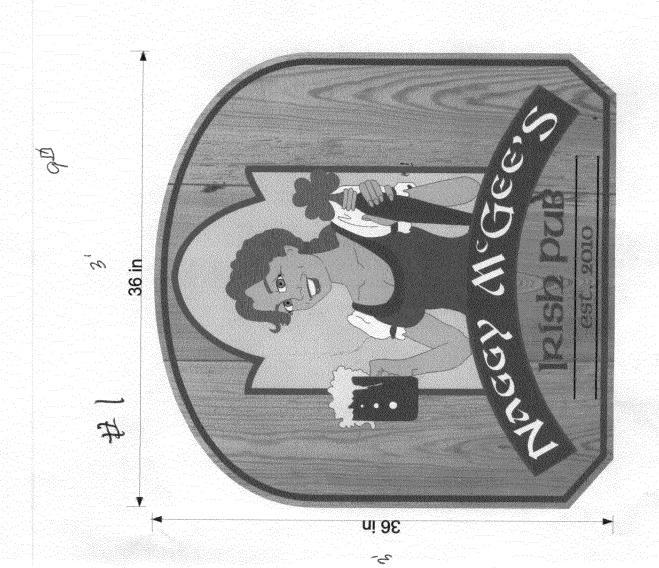

| 001,003,004                                                                                                                                                                                                                                                                                                                                                                                                                                                                                                                                                                                           |             |                        |                 |
|-------------------------------------------------------------------------------------------------------------------------------------------------------------------------------------------------------------------------------------------------------------------------------------------------------------------------------------------------------------------------------------------------------------------------------------------------------------------------------------------------------------------------------------------------------------------------------------------------------|-------------|------------------------|-----------------|
|                                                                                                                                                                                                                                                                                                                                                                                                                                                                                                                                                                                                       |             | CTOR ANGRA S           | ten co          |
| BUSINESS NAME MAGGY Mc Gees LICENSE NO. 2 68007                                                                                                                                                                                                                                                                                                                                                                                                                                                                                                                                                       |             |                        |                 |
| STREET ADDRESS 359 COLORADO AVIL 104103/04 ADDRESS 596 N- WEST GATTE DR                                                                                                                                                                                                                                                                                                                                                                                                                                                                                                                               |             |                        |                 |
| PROPERTY OWNER J MARC BATIST PRISE TAC                                                                                                                                                                                                                                                                                                                                                                                                                                                                                                                                                                | ΓELEPHO     | NE <u>244 - 8734</u>   | 184             |
| OWNER ADDRESS                                                                                                                                                                                                                                                                                                                                                                                                                                                                                                                                                                                         | CONTACT     | PERSON Lonnic          | MEIZ            |
| 1. FLUSH WALL 2 Square Feet per Linear Foot of Building Façade 2 Square Feet per Linear Foot of Building Facade 3. PROJECTING 5. Square Feet per each Linear Foot of Building Facade 5. Square Feet per each Linear Foot of Building Facade 6. Traffic Lanes - 0.75 Square Feet x Street Frontage 7. Traffic Lanes - 1.5 Square Feet x Street Frontage                                                                                                                                                                                                                                                |             |                        |                 |
| [ ] Existing Externally or Internally Illuminated – No Change                                                                                                                                                                                                                                                                                                                                                                                                                                                                                                                                         | e in Electr | rical Service          | Non-Illuminated |
| (1-4) Area of Proposed Sign: 9 Square Feet (1-3) Building Façade: 49 Linear Feet Building Facade Direction: North South East West (4) Street Frontage: 69 The Linear Feet Name of Street: Clearance to Grade: Feet                                                                                                                                                                                                                                                                                                                                                                                    |             |                        |                 |
| EXISTING SIGNAGE TYPE & SQUARE FOOTAGE:                                                                                                                                                                                                                                                                                                                                                                                                                                                                                                                                                               |             | FOR OFFICE             | USE ONLY        |
| Sq                                                                                                                                                                                                                                                                                                                                                                                                                                                                                                                                                                                                    | . Ft.       | Signage Allowed on Par | cel:            |
| Sq                                                                                                                                                                                                                                                                                                                                                                                                                                                                                                                                                                                                    | . Ft.       | 69 ×2. Building        | /38 Sq. Ft.     |
| Sq                                                                                                                                                                                                                                                                                                                                                                                                                                                                                                                                                                                                    | . Ft.       | רא א Free-Standing     | 51,75 Sq. Ft.   |
| Total Existing: Sq                                                                                                                                                                                                                                                                                                                                                                                                                                                                                                                                                                                    | . Ft.       | Total Allowed:         | 138 Sq. Ft.     |
| COMMENTS: STEAR # 1 LC STC-11                                                                                                                                                                                                                                                                                                                                                                                                                                                                                                                                                                         |             |                        |                 |
| NOTE: No sign may exceed 300 square feet. A separate sign permit is required for each sign. Attach a sketch, to scale, of proposed and existing signage including types, dimensions and lettering. Attach a plot plan, to scale, showing: abutting streets, alleys, easements, driveways, encroachments, property lines, distances from existing buildings to proposed signs and required setbacks. Roof signs shall be manufactured such that no guy wires, braces or supports shall be visible.  I hereby attest that the information on this form and the attached sketches are true and accurate. |             |                        |                 |
| Applicant's Signature Date                                                                                                                                                                                                                                                                                                                                                                                                                                                                                                                                                                            | 0 1/2       | nd Soul                | 2/24/10         |
| Applicant's Signature Date                                                                                                                                                                                                                                                                                                                                                                                                                                                                                                                                                                            |             | Planning Approval      |                 |
| - Flancania engineera                                                                                                                                                                                                                                                                                                                                                                                                                                                                                                                                                                                 | •           |                        | Duto            |