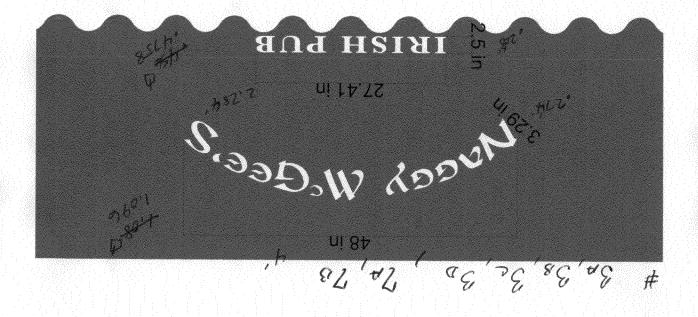

| Date Submitted 2/18/10 Fee \$ 5 |  |
|---------------------------------|--|
| Zone B-2                        |  |

| TAX SCHEDULE NO. 2945 - 14350 - 613                                                                                                                      | CONTRACTOR ANCIEL STEA 60                                                                               |  |  |
|----------------------------------------------------------------------------------------------------------------------------------------------------------|---------------------------------------------------------------------------------------------------------|--|--|
| BUSINESS NAME MACCY Mc Coocs                                                                                                                             |                                                                                                         |  |  |
| PROPERTY OWNER J. MARC BUTER PRESE INC.                                                                                                                  | ADDRESS 5103 R WC 57 (1017) DR                                                                          |  |  |
| OWNER ADDRESS                                                                                                                                            | CONTACT PERSON Lonnie Merz                                                                              |  |  |
| [ ] 4. FREE-STANDING 2 Traffic Lanes - 0.75 Square                                                                                                       | oot of Building Facade<br>inear Foot of Building Facade                                                 |  |  |
| [ ] Existing Externally or Internally Illuminated – No Chan                                                                                              | ge in Electrical Service Non-Illuminated                                                                |  |  |
| (1-4) Area of Proposed Sign: 7.2 Square Feet (1-3) Building Façade: 69 Linear Feet (4) Street Frontage: 69 Linear Feet (2-4) Height to Top of Sign: Feet | Building Facade Direction: North South East West Name of Street: Colora do Clearance to Grade: 8-5 Feet |  |  |
| EXISTING SIGNAGE TYPE & SQUARE FOOTAGE:                                                                                                                  | FOR OFFICE USE ONLY                                                                                     |  |  |
| Sign 12 - Flushwall 9 s                                                                                                                                  | Sq. Ft. Signage Allowed on Parcel:                                                                      |  |  |
|                                                                                                                                                          | Sq. Ft. 69 KZ Building <u>/38</u> Sq. Ft.                                                               |  |  |
|                                                                                                                                                          | Sq. Ft. 69x.75 Free-Standing 51.75 Sq. Ft.                                                              |  |  |
| Total Existing:9s                                                                                                                                        | Sq. Ft. Total Allowed: 138 Sq. Ft.                                                                      |  |  |
| COMMENTS: # 24 , 2B                                                                                                                                      | SIZE ALMINCIS 1292 this Perm<br>NORTH                                                                   |  |  |
| •                                                                                                                                                        | NORTH                                                                                                   |  |  |
|                                                                                                                                                          |                                                                                                         |  |  |
| <b>NOTE:</b> No sign may exceed 300 square feet. A separate sign proposed and existing signage including types, dimensions and l                         |                                                                                                         |  |  |