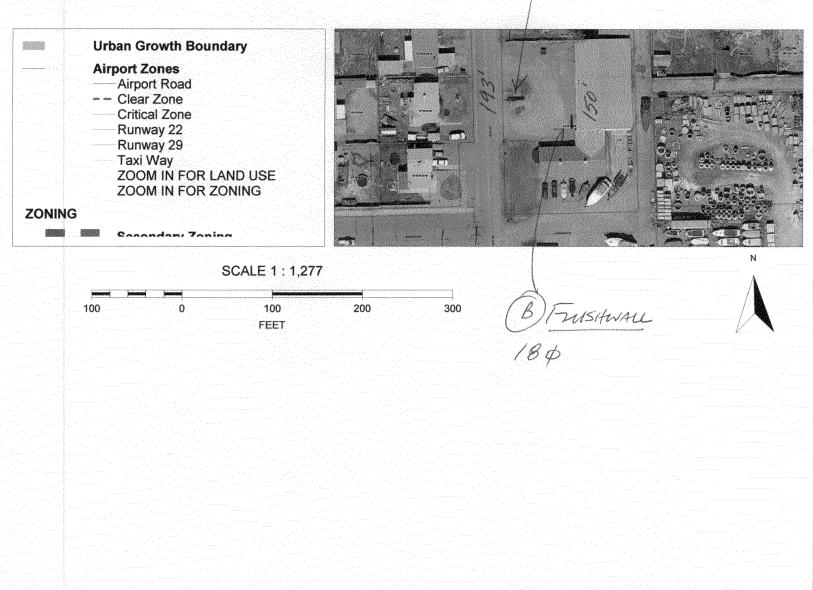

## City of Grand Junction GIS Zoning Map ©

@ Freestanioinst 35¢

coror

For Signs that DO NOT Require a Building Permit

| BUSINESS NAME <u>MAC DAODY MOTORWORK</u> S LIC<br>STREET ADDRESS <u>476 2812 KD</u> ADI<br>PROPERTY OWNER <u>STEPHAN INGHS</u> TEL                                                                                                                                                                                            | NTRACTOR <u>Bud's SIGNS</u><br>ENSE NO. <u>200161</u><br>DRESS <u>1040 PITIUN</u><br>EPHONE <u>245-7700</u><br>NTACT PERSON <u>BUD</u> |  |  |  |
|-------------------------------------------------------------------------------------------------------------------------------------------------------------------------------------------------------------------------------------------------------------------------------------------------------------------------------|----------------------------------------------------------------------------------------------------------------------------------------|--|--|--|
| [] 1. FLUSH WALL2 Square Feet per Linear Foot of Building Façade[] 2. ROOF2 Square Feet per Linear Foot of Building Facade3. PROJECTING0.5 Square Feet per each Linear Foot of Building Facade4. FREE-STANDING2 Traffic Lanes - 0.75 Square Feet x Street Frontage4 or more Traffic Lanes - 1.5 Square Feet x Street Frontage |                                                                                                                                        |  |  |  |
| [ ] Existing Externally or Internally Illuminated – No Change in Electrical Service                                                                                                                                                                                                                                           |                                                                                                                                        |  |  |  |
| (1-4) Area of Proposed Sign: 35 Square Feet   (1-3) Building Façade: 150 Linear Feet Building Facade Direction: North South East West   (4) Street Frontage: 193 Linear Feet Name of Street: 2812 Mo.   (2-4) Height to Top of Sign: 19 Feet Clearance to Grade: 14                                                           |                                                                                                                                        |  |  |  |
| EXISTING SIGNAGE TYPE & SQUARE FOOTAGE:                                                                                                                                                                                                                                                                                       | FOR OFFICE USE ONLY                                                                                                                    |  |  |  |
| Sq. Ft<br>Sq. Ft<br>Sq. Ft<br>Sq. Ft<br>Total Existing:                                                                                                                                                                                                                                                                       | 150 x 2 Building <u>300</u> Sq. Ft.<br>193 4.75 Free-Standing <u>144.75</u> Sq. Ft.                                                    |  |  |  |
| COMMENTS: EXISTING FOUNDATION                                                                                                                                                                                                                                                                                                 |                                                                                                                                        |  |  |  |

a Building Permit

| BUSINESS NAME MAC PANDY MOTOR WORKS LICENSE                                                                                                                                                                                                                                                                                                                                           | ACTOR <u>BUD'S SIGNS</u><br>ENO. <u>200161</u><br>SS <u>1040 PITIUN</u> |  |  |  |
|---------------------------------------------------------------------------------------------------------------------------------------------------------------------------------------------------------------------------------------------------------------------------------------------------------------------------------------------------------------------------------------|-------------------------------------------------------------------------|--|--|--|
|                                                                                                                                                                                                                                                                                                                                                                                       | ONE 245-7700                                                            |  |  |  |
| OWNER ADDRESS SAME CONTAC                                                                                                                                                                                                                                                                                                                                                             | CONTACT PERSON CE Rid frenss                                            |  |  |  |
| 1. FLUSH WALL 2 Square Feet per Linear Foot of Building Façade   1. 2. ROOF 2 Square Feet per Linear Foot of Building Facade   2. ROOF 2 Square Feet per Linear Foot of Building Facade   3. PROJECTING 0.5 Square Feet per each Linear Foot of Building Facade   2. Traffic Lanes - 0.75 Square Feet x Street Frontage   4 or more Traffic Lanes - 1.5 Square Feet x Street Frontage |                                                                         |  |  |  |
| 1/1 Existing Externally or Internally Illuminated – No Change in Elec                                                                                                                                                                                                                                                                                                                 | trical Service                                                          |  |  |  |
| (1-4) Area of Proposed Sign: 18 Square Feet   (1-3) Building Façade: 150 Linear Feet Building Facade Direction: North South East West   (4) Street Frontage: 193 Linear Feet Name of Street: 2812 AD ,   (2-4) Height to Top of Sign: 13 Feet Clearance to Grade: 10                                                                                                                  |                                                                         |  |  |  |
| EXJSTING SIGNAGE TYPE & SQUARE FOOTAGE:                                                                                                                                                                                                                                                                                                                                               | FOR OFFICE USE ONLY                                                     |  |  |  |
| (A) MEESTANAING 35 Sq. Ft.                                                                                                                                                                                                                                                                                                                                                            | Signage Allowed on Parcel:                                              |  |  |  |
| Sq. Ft.                                                                                                                                                                                                                                                                                                                                                                               | 150 s 2 Building <u>300</u> Sq. Ft.                                     |  |  |  |
| Sq. Ft.                                                                                                                                                                                                                                                                                                                                                                               | <i>#3</i> ↔ , , , , , , , , , , , , , , , , , ,                         |  |  |  |
| Total Existing: <u>35</u> Sq. Ft.                                                                                                                                                                                                                                                                                                                                                     | Total Allowed: <u>_<b>3</b>の</u> の Sq. Ft.                              |  |  |  |
| COMMENTS: EXISTING CABINET / FACE CHANGE ONLY                                                                                                                                                                                                                                                                                                                                         |                                                                         |  |  |  |
|                                                                                                                                                                                                                                                                                                                                                                                       |                                                                         |  |  |  |