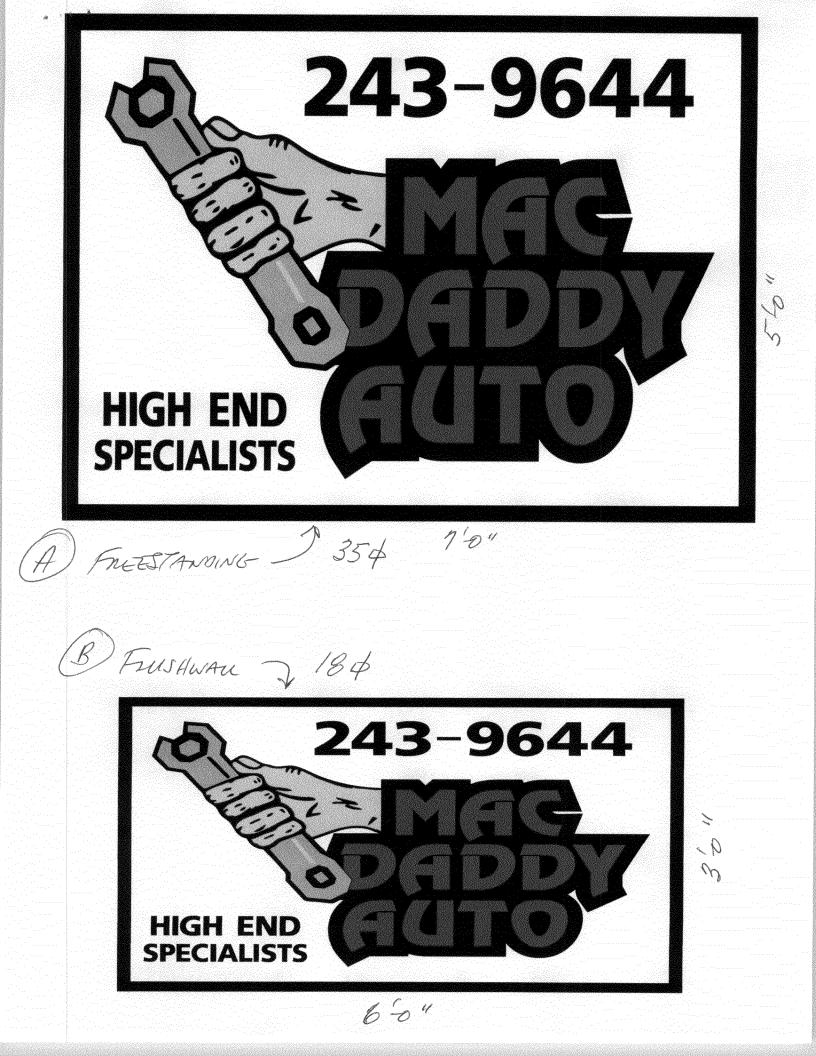

coror

For Signs that DO NOT Require a Building Permit

| BUSINESS NAME <u>MAC DAODY MOTORWORK</u> S LIC<br>STREET ADDRESS <u>476 2812 KD</u> ADI<br>PROPERTY OWNER <u>STEPHAN INGHS</u> TEL                                                                                                                                                                                            | NTRACTOR <u>Bud's SIGNS</u><br>ENSE NO. <u>200161</u><br>DRESS <u>1040 PITIUN</u><br>EPHONE <u>245-7700</u><br>NTACT PERSON <u>BUD</u> |  |  |  |
|-------------------------------------------------------------------------------------------------------------------------------------------------------------------------------------------------------------------------------------------------------------------------------------------------------------------------------|----------------------------------------------------------------------------------------------------------------------------------------|--|--|--|
| [] 1. FLUSH WALL2 Square Feet per Linear Foot of Building Façade[] 2. ROOF2 Square Feet per Linear Foot of Building Facade3. PROJECTING0.5 Square Feet per each Linear Foot of Building Facade4. FREE-STANDING2 Traffic Lanes - 0.75 Square Feet x Street Frontage4 or more Traffic Lanes - 1.5 Square Feet x Street Frontage |                                                                                                                                        |  |  |  |
| [ ] Existing Externally or Internally Illuminated – No Change in Electrical Service                                                                                                                                                                                                                                           |                                                                                                                                        |  |  |  |
| (1-4) Area of Proposed Sign: 35 Square Feet   (1-3) Building Façade: 150 Linear Feet Building Facade Direction: North South East West   (4) Street Frontage: 193 Linear Feet Name of Street: 2812 Mo.   (2-4) Height to Top of Sign: 19 Feet Clearance to Grade: 14                                                           |                                                                                                                                        |  |  |  |
| EXISTING SIGNAGE TYPE & SQUARE FOOTAGE:                                                                                                                                                                                                                                                                                       | FOR OFFICE USE ONLY                                                                                                                    |  |  |  |
| Sq. Ft<br>Sq. Ft<br>Sq. Ft<br>Sq. Ft<br>Total Existing:                                                                                                                                                                                                                                                                       | 150 x 2 Building <u>300</u> Sq. Ft.<br>193 4.75 Free-Standing <u>144.75</u> Sq. Ft.                                                    |  |  |  |
| COMMENTS: EXISTING FOUNDATION                                                                                                                                                                                                                                                                                                 |                                                                                                                                        |  |  |  |

a Building Permit

| BUSINESS NAME MAC PANDY MOTOR WORKS LICENSE                                                                                                                                                                                                                                                                                                                                           | ACTOR <u>BUD'S SIGNS</u><br>ENO. <u>200161</u><br>SS <u>1040 PITIUN</u> |  |  |  |
|---------------------------------------------------------------------------------------------------------------------------------------------------------------------------------------------------------------------------------------------------------------------------------------------------------------------------------------------------------------------------------------|-------------------------------------------------------------------------|--|--|--|
|                                                                                                                                                                                                                                                                                                                                                                                       | ONE 245-7700                                                            |  |  |  |
| OWNER ADDRESS SAME CONTAC                                                                                                                                                                                                                                                                                                                                                             | CONTACT PERSON CE Rid frenss                                            |  |  |  |
| 1. FLUSH WALL 2 Square Feet per Linear Foot of Building Façade   1. 2. ROOF 2 Square Feet per Linear Foot of Building Facade   2. ROOF 2 Square Feet per Linear Foot of Building Facade   3. PROJECTING 0.5 Square Feet per each Linear Foot of Building Facade   2. Traffic Lanes - 0.75 Square Feet x Street Frontage   4 or more Traffic Lanes - 1.5 Square Feet x Street Frontage |                                                                         |  |  |  |
| 1/1 Existing Externally or Internally Illuminated – No Change in Elec                                                                                                                                                                                                                                                                                                                 | trical Service                                                          |  |  |  |
| (1-4) Area of Proposed Sign: 18 Square Feet   (1-3) Building Façade: 150 Linear Feet Building Facade Direction: North South East West   (4) Street Frontage: 193 Linear Feet Name of Street: 2812 AD ,   (2-4) Height to Top of Sign: 13 Feet Clearance to Grade: 10                                                                                                                  |                                                                         |  |  |  |
| EXJSTING SIGNAGE TYPE & SQUARE FOOTAGE:                                                                                                                                                                                                                                                                                                                                               | FOR OFFICE USE ONLY                                                     |  |  |  |
| (A) MEESTANAING 35 Sq. Ft.                                                                                                                                                                                                                                                                                                                                                            | Signage Allowed on Parcel:                                              |  |  |  |
| Sq. Ft.                                                                                                                                                                                                                                                                                                                                                                               | 150 s 2 Building <u>300</u> Sq. Ft.                                     |  |  |  |
| Sq. Ft.                                                                                                                                                                                                                                                                                                                                                                               | <i>#3</i> ↔ , , , , , , , , , , , , , , , , , ,                         |  |  |  |
| Total Existing: <u>35</u> Sq. Ft.                                                                                                                                                                                                                                                                                                                                                     | Total Allowed: <u>_<b>3</b>の</u> の Sq. Ft.                              |  |  |  |
| COMMENTS: EXISTING CABINET / FACE CHANGE ONLY                                                                                                                                                                                                                                                                                                                                         |                                                                         |  |  |  |
|                                                                                                                                                                                                                                                                                                                                                                                       |                                                                         |  |  |  |