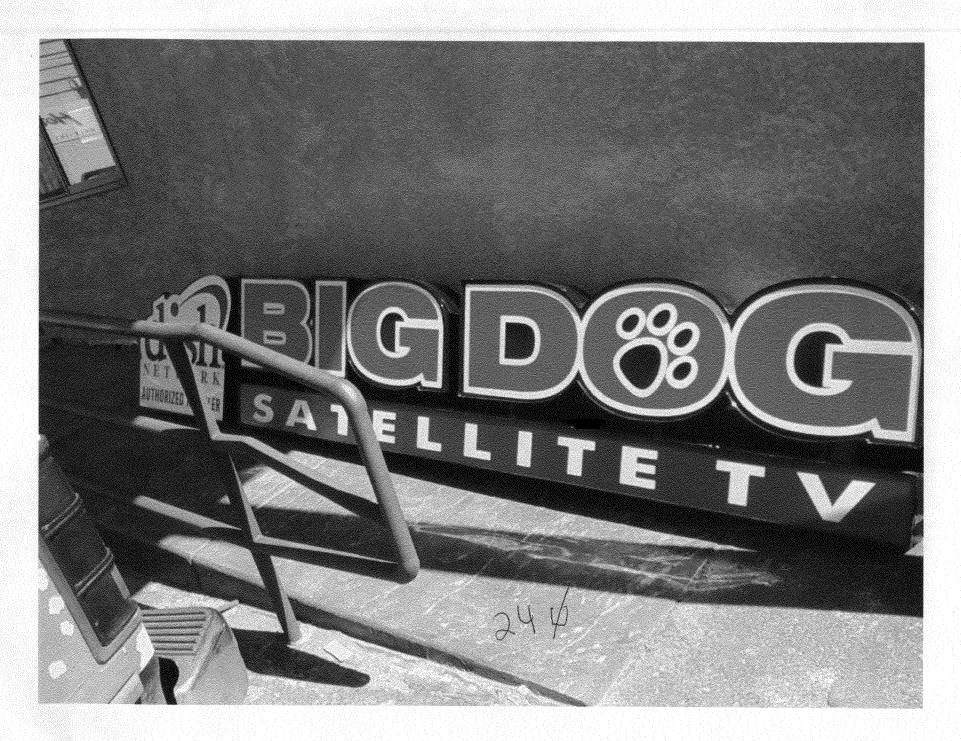

Public Works & Planning Department 250 North 5<sup>th</sup> Street, Grand Junction CO 81501 Tel: (970) 244-1430 FAX (970) 256-4031

| TAX SCHEDULE NO. 2945-14<br>BUSINESS NAME BIG OCG S<br>STREET ADDRESS 545 Nove<br>PROPERTY OWNER 345 Nove<br>OWNER ADDRESS 54N C                                                                                                                                                                                                                                                                                                                                                                                                                                                                                                                                                                                                                                                                                                                                                                                                                                                                                                                                                                                                                                                                                                                                                                                                                                                                                                                                                                                                                                                                                                                                                                                                                                                                                                                                                                                                                                                                                                                                                                                               | LICENSE NO ADDRESS                                            | 395 Ed AN Rel<br>2008 44 Pel                                                                                             |  |
|--------------------------------------------------------------------------------------------------------------------------------------------------------------------------------------------------------------------------------------------------------------------------------------------------------------------------------------------------------------------------------------------------------------------------------------------------------------------------------------------------------------------------------------------------------------------------------------------------------------------------------------------------------------------------------------------------------------------------------------------------------------------------------------------------------------------------------------------------------------------------------------------------------------------------------------------------------------------------------------------------------------------------------------------------------------------------------------------------------------------------------------------------------------------------------------------------------------------------------------------------------------------------------------------------------------------------------------------------------------------------------------------------------------------------------------------------------------------------------------------------------------------------------------------------------------------------------------------------------------------------------------------------------------------------------------------------------------------------------------------------------------------------------------------------------------------------------------------------------------------------------------------------------------------------------------------------------------------------------------------------------------------------------------------------------------------------------------------------------------------------------|---------------------------------------------------------------|--------------------------------------------------------------------------------------------------------------------------|--|
| [ ] 1. FLUSH WALL       2 Square Feet per Linear Foot of Building Facade         [ ] 2. ROOF       2 Square Feet per Linear Foot of Building Facade         [ ] 3. FREE-STANDING       2 Traffic Lanes - 0.75 Square Feet x Street Frontage         4 or more Traffic Lanes - 1.5 Square Feet x Street Frontage       0.5 Square Feet per each Linear Foot of Building Facade         [ ] 4. PROJECTING       0.5 Square Feet per each Linear Foot of Building Facade         [ ] 5. OFF-PREMISE       See #3 Spacing Requirements; Not > 300 Square Feet or < 15 Square Feet                                                                                                                                                                                                                                                                                                                                                                                                                                                                                                                                                                                                                                                                                                                                                                                                                                                                                                                                                                                                                                                                                                                                                                                                                                                                                                                                                                                                                                                                                                                                                  |                                                               |                                                                                                                          |  |
| [ ] Externally Illuminated                                                                                                                                                                                                                                                                                                                                                                                                                                                                                                                                                                                                                                                                                                                                                                                                                                                                                                                                                                                                                                                                                                                                                                                                                                                                                                                                                                                                                                                                                                                                                                                                                                                                                                                                                                                                                                                                                                                                                                                                                                                                                                     | [ ] Internally Illuminated                                    | [ ] Non-Illuminated                                                                                                      |  |
| (1 - 5) Area of Proposed Sign: Square Feet of Building Façade Direction: North South East West (1 - 4) Street Frontage: Linear Feet                                                                                                                                                                                                                                                                                                                                                                                                                                                                                                                                                                                                                                                                                                                                                                                                                                                                                                                                                                                                                                                                                                                                                                                                                                                                                                                                                                                                                                                                                                                                                                                                                                                                                                                                                                                                                                                                                                                                                                                            |                                                               |                                                                                                                          |  |
| EXISTING SIGNAGE TYPE & SQUAR  PULL J (S.)  (NO flush will on 3'  ENTM                                                                                                                                                                                                                                                                                                                                                                                                                                                                                                                                                                                                                                                                                                                                                                                                                                                                                                                                                                                                                                                                                                                                                                                                                                                                                                                                                                                                                                                                                                                                                                                                                                                                                                                                                                                                                                                                                                                                                                                                                                                         | Sq. Ft.  Sq. Ft.  Sq. Ft.  Sq. Ft.  Sq. Ft.  Sq. Ft.  Sq. Ft. | FOR OFFICE USE ONLY  Signage Allowed on Parcel for ROW:  Building Sq. Ft.  Free-Standing Sq. Ft.  Total Allowed: Sq. Ft. |  |
| COMMENTS: Installing A Front Wall Sign 54-24=3064                                                                                                                                                                                                                                                                                                                                                                                                                                                                                                                                                                                                                                                                                                                                                                                                                                                                                                                                                                                                                                                                                                                                                                                                                                                                                                                                                                                                                                                                                                                                                                                                                                                                                                                                                                                                                                                                                                                                                                                                                                                                              |                                                               |                                                                                                                          |  |
| NOTE: No sign may exceed 300 square feet. A separate sign clearance is required for each sign. Attach a sketch, to scale, of proposed and existing signage including types, dimensions and lettering. Attach a plot plan, to scale, showing: abutting streets, alleys, easements, driveways, encroachments, property lines, distances from existing buildings to proposed signs and required setbacks. A SEPARATE PERMIT FROM THE BUILDING DEPARTMENT IS ALSO REQUIRED.  I hereby/attest that the information on this form and the attached sketches are true and accurate.    Carrier   Carrier |                                                               |                                                                                                                          |  |