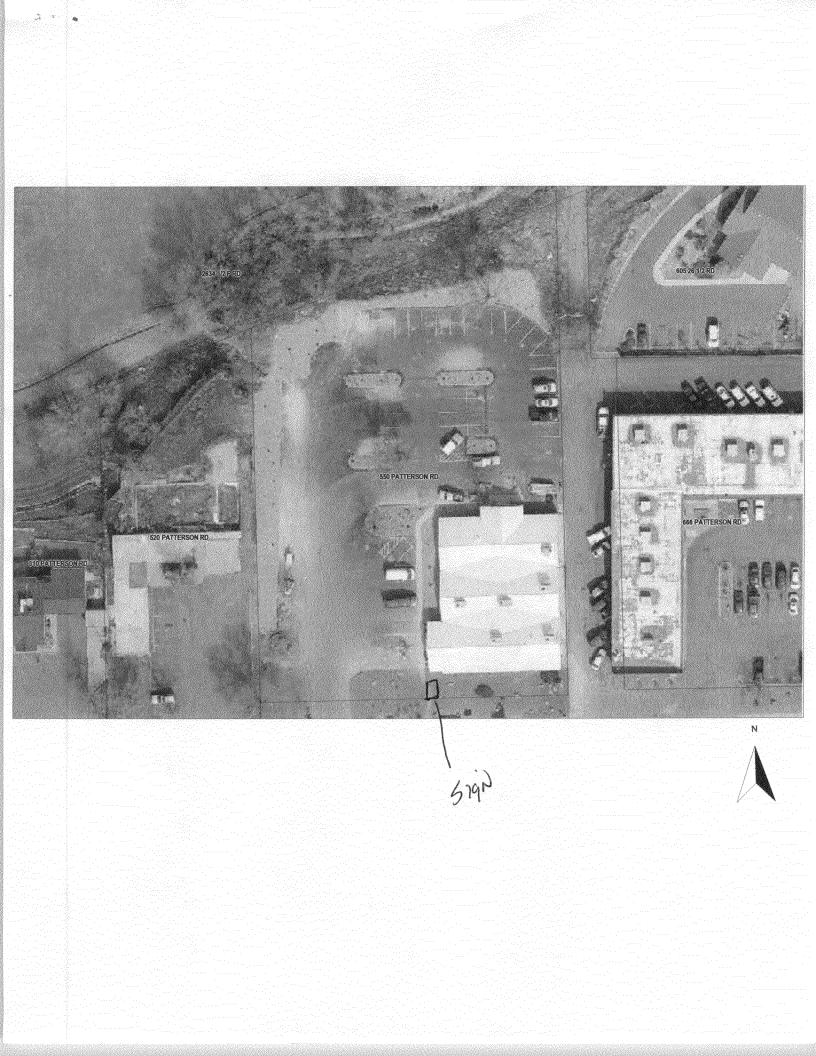

**NOTE:** No sign may exceed 300 square feet. A separate sign permit is required for each sign. Attach a sketch, to scale, of proposed and existing signage including types, dimensions and lettering. Attach a plot plan, to scale, showing: abutting streets, alleys, easements, driveways, encroachments, property lines, distances from existing buildings to proposed signs and required setbacks. Roof signs shall be manufactured such that no guy wires, braces or supports shall be visible.