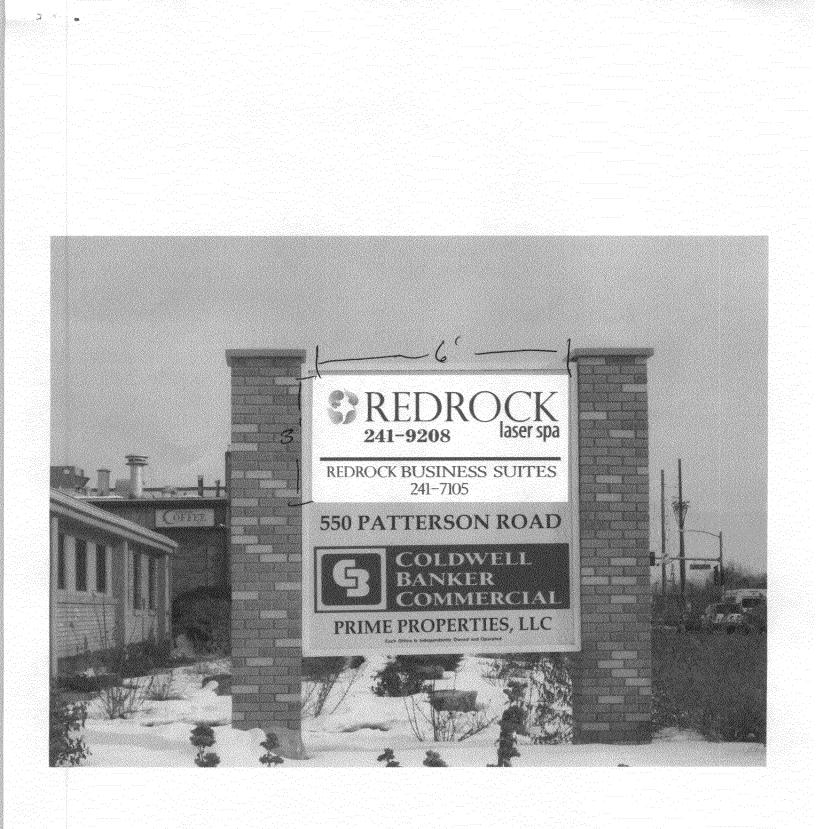

| BUSINESS NAME <u>Red lock Caser</u><br>STREET ADDRESS <u>550 Patterson</u><br>PROPERTY OWNER <u>Carnes</u> Ben                                                                                                                                                                                                                                                                                                                                                                                                                                                                                                                     | CONTRACTOR MEMier Signs & New<br>ICENSE NO. 2090742<br>ADDRESS 395 Indram Kd<br>TELEPHONE 242-7446<br>CONTACT PERSON MARTIN |  |
|------------------------------------------------------------------------------------------------------------------------------------------------------------------------------------------------------------------------------------------------------------------------------------------------------------------------------------------------------------------------------------------------------------------------------------------------------------------------------------------------------------------------------------------------------------------------------------------------------------------------------------|-----------------------------------------------------------------------------------------------------------------------------|--|
| <ul> <li>I. FLUSH WALL</li> <li>2. ROOF</li> <li>3. PROJECTING</li> <li>4. FREE-STANDING</li> <li>2. Square Feet per Linear Foot of Building Facade</li> <li>2. Square Feet per Linear Foot of Building Facade</li> <li>2. Square Feet per Linear Foot of Building Facade</li> <li>2. Square Feet per Linear Foot of Building Facade</li> <li>3. PROJECTING</li> <li>4. FREE-STANDING</li> <li>4. FREE-STANDING</li> <li>2. Square Feet per Linear Foot of Building Facade</li> <li>4. or more Traffic Lanes - 0.75 Square Feet x Street Frontage</li> <li>4. or more Traffic Lanes - 1.5 Square Feet x Street Frontage</li> </ul> |                                                                                                                             |  |
| [X] Existing Externally or Internally Illuminated – No Change in Electrical Service [] Non-Illuminated                                                                                                                                                                                                                                                                                                                                                                                                                                                                                                                             |                                                                                                                             |  |
| (1-4)       Area of Proposed Sign:       12       Square Feet         (1-3)       Building Façade:       149       87         (4)       Street Frontage:       200       Linear Feet         (2-4)       Height to Top of Sign:       8       Feet    Building Facade Direction: North South East West Name of Street:          (2-4)       Height to Top of Sign:       8    Feet Else                                                                                                                                                                                                                                            |                                                                                                                             |  |
| EXISTING SIGNAGE TYPE & SQUARE FOOTAGE:                                                                                                                                                                                                                                                                                                                                                                                                                                                                                                                                                                                            | FOR OFFICE USE ONLY                                                                                                         |  |
| (uncludes this 18 of sign) _ 70 Sq                                                                                                                                                                                                                                                                                                                                                                                                                                                                                                                                                                                                 | . Ft. Signage Allowed on Parcel:                                                                                            |  |
| Sq                                                                                                                                                                                                                                                                                                                                                                                                                                                                                                                                                                                                                                 | Ft. $87 \times 2$ Building <u>174</u> Sq. Ft.<br>Ft. $2^{200 \times 1.5}$ Free-Standing <u>300</u> Sq. Ft.                  |  |
| Total Existing: <u> </u>                                                                                                                                                                                                                                                                                                                                                                                                                                                                                                                                                                                                           | Ft. Total Allowed: <u>300</u> Sq. Ft.                                                                                       |  |
| COMMENTS: Face change only-                                                                                                                                                                                                                                                                                                                                                                                                                                                                                                                                                                                                        |                                                                                                                             |  |

**NOTE:** No sign may exceed 300 square feet. A separate sign permit is required for each sign. Attach a sketch, to scale, of proposed and existing signage including types, dimensions and lettering. Attach a plot plan, to scale, showing: abutting streets, alleys, easements, driveways, encroachments, property lines, distances from existing buildings to proposed signs and required setbacks. Roof signs shall be manufactured such that no guy wires, braces or supports shall be visible.