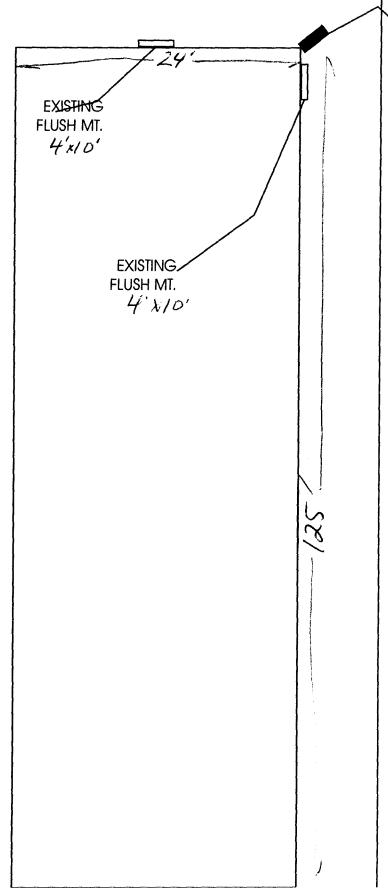

| 1 none: (7/0) 244-1430 FAA (7/0) 250-4031                                                                                                                                                                                                                                                                                                                                           |                                                                                                                                                                                                                                                                                                                                                                                                                                                                                                                                                                                                                                                                                                                                                                                                                                                                                                                                                                                                                                                                                                                                                                                                                                                                                                                                                                                                                                                                                                                                                                                                                                                                                                                                                                                                                                                                                                                                                                                                                                                                                                                                |  |  |  |  |
|-------------------------------------------------------------------------------------------------------------------------------------------------------------------------------------------------------------------------------------------------------------------------------------------------------------------------------------------------------------------------------------|--------------------------------------------------------------------------------------------------------------------------------------------------------------------------------------------------------------------------------------------------------------------------------------------------------------------------------------------------------------------------------------------------------------------------------------------------------------------------------------------------------------------------------------------------------------------------------------------------------------------------------------------------------------------------------------------------------------------------------------------------------------------------------------------------------------------------------------------------------------------------------------------------------------------------------------------------------------------------------------------------------------------------------------------------------------------------------------------------------------------------------------------------------------------------------------------------------------------------------------------------------------------------------------------------------------------------------------------------------------------------------------------------------------------------------------------------------------------------------------------------------------------------------------------------------------------------------------------------------------------------------------------------------------------------------------------------------------------------------------------------------------------------------------------------------------------------------------------------------------------------------------------------------------------------------------------------------------------------------------------------------------------------------------------------------------------------------------------------------------------------------|--|--|--|--|
| TAX SCHEDULE 2945-143-20-010 BUSINESS NAME Mail Street Bagels STREET ADDRESS 559 Main St. PROPERTY OWNER Biley Amora Living Trust OWNER ADDRESS                                                                                                                                                                                                                                     | CONTRACTOR Sourtough Sighs LICENSENO. 201013 ADDRESS Z223 H, Rd TELEPHONENO. 433-\$3547 CONTACT PERSON Sandy                                                                                                                                                                                                                                                                                                                                                                                                                                                                                                                                                                                                                                                                                                                                                                                                                                                                                                                                                                                                                                                                                                                                                                                                                                                                                                                                                                                                                                                                                                                                                                                                                                                                                                                                                                                                                                                                                                                                                                                                                   |  |  |  |  |
| [ ] 1. FLUSH WALL 2 Square Feet per Linear Foot of Building Façade  Face change only on items 2, 3 & 4 [ ] 2. ROOF 2 Square Feet per Linear Foot of Building Facade [ ] 3. PROJECTING 0.5 Square Feet per each Linear Foot of Building Facade [ ] 4. FREE-STANDING 2 Traffic Lanes - 0.75 Square Feet x Street Frontage 4 or more Traffic Lanes - 1.5 Square Feet x Street Frontage |                                                                                                                                                                                                                                                                                                                                                                                                                                                                                                                                                                                                                                                                                                                                                                                                                                                                                                                                                                                                                                                                                                                                                                                                                                                                                                                                                                                                                                                                                                                                                                                                                                                                                                                                                                                                                                                                                                                                                                                                                                                                                                                                |  |  |  |  |
| [ ] Existing Externally or Internally Illuminated – No Change in Electrical Service [4] Non-Illuminated                                                                                                                                                                                                                                                                             |                                                                                                                                                                                                                                                                                                                                                                                                                                                                                                                                                                                                                                                                                                                                                                                                                                                                                                                                                                                                                                                                                                                                                                                                                                                                                                                                                                                                                                                                                                                                                                                                                                                                                                                                                                                                                                                                                                                                                                                                                                                                                                                                |  |  |  |  |
| (1-4) Area of Proposed Sign: Square Feet (1-3) Building Façade: Linear Feet Linear Feet (4) Street Frontage: Linear Feet (2-4) Height to Top of Sign: 14'6" Feet  Square Feet Name of Street: 6 5+. Clearance to Grade: 10'6" Feet                                                                                                                                                  |                                                                                                                                                                                                                                                                                                                                                                                                                                                                                                                                                                                                                                                                                                                                                                                                                                                                                                                                                                                                                                                                                                                                                                                                                                                                                                                                                                                                                                                                                                                                                                                                                                                                                                                                                                                                                                                                                                                                                                                                                                                                                                                                |  |  |  |  |
| Flush Mount Man St. 40 so<br>For Both Fortone 100                                                                                                                                                                                                                                                                                                                                   | FOR OFFICE USE ONLY  Signage Allowed on Parcel:  PROSTUPED  ALLOWED  Sq. Ft.  46.5 Free-Standing  73.15 Sq. Ft.  A. Ft.  Free-Standing  Total Allowed:  A. S. Sq. Ft.  A. Ft |  |  |  |  |
| COMMENTS:                                                                                                                                                                                                                                                                                                                                                                           |                                                                                                                                                                                                                                                                                                                                                                                                                                                                                                                                                                                                                                                                                                                                                                                                                                                                                                                                                                                                                                                                                                                                                                                                                                                                                                                                                                                                                                                                                                                                                                                                                                                                                                                                                                                                                                                                                                                                                                                                                                                                                                                                |  |  |  |  |
| NOTE: No sign may exceed 300 square feet. A separate sign permit is a existing signage including types, dimensions and lettering. Attach a p driveways, encroachments, property lines, distances from existing buildi manufactured such that no guy wires, braces or supports shall be visible                                                                                      | plot plan, to scale, showing: abutting streets, alleys, easements, ngs to proposed signs and required setbacks. Roof signs shall be                                                                                                                                                                                                                                                                                                                                                                                                                                                                                                                                                                                                                                                                                                                                                                                                                                                                                                                                                                                                                                                                                                                                                                                                                                                                                                                                                                                                                                                                                                                                                                                                                                                                                                                                                                                                                                                                                                                                                                                            |  |  |  |  |

(White: Community Development)

(Yellow: Applicant)

(Pink: Code Enforcement)

.6

\PROPOSED 16 SQ.FT "BAGEL"

6th Street Frontage- 125'