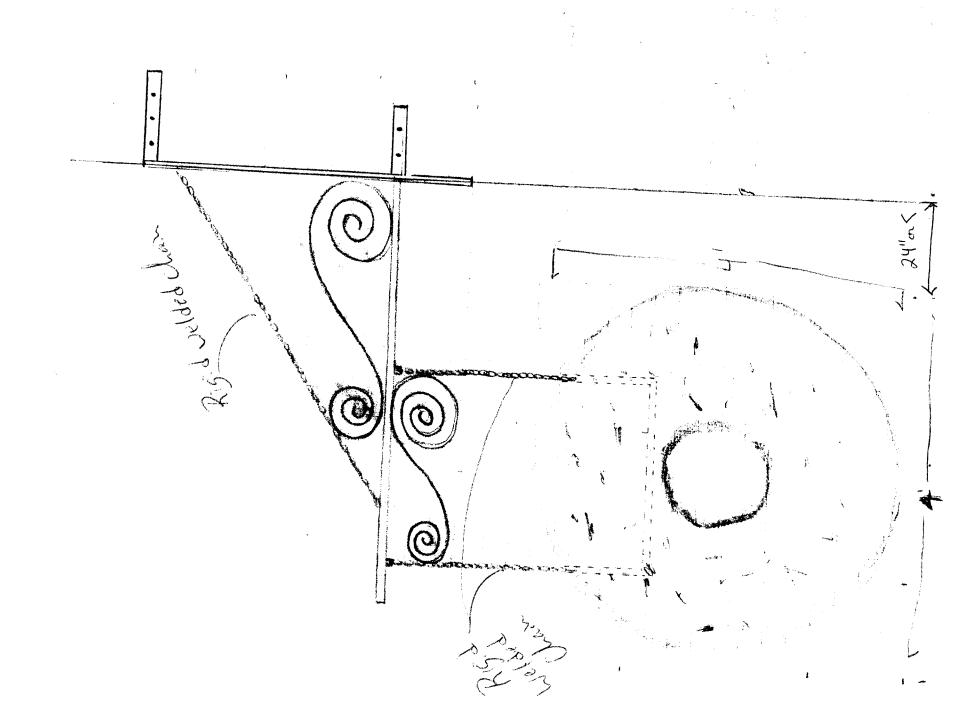

| 1 none: (7/0) 244-1430 FAA (7/0) 250-4031                                                                                                                                                                                                                                                                                                                                           |                                                                                                                                                                                                                                                                                                                                                                                                                                                                                                                                                                                                                                                                                                                                                                                                                                                                                                                                                                                                                                                                                                                                                                                                                                                                                                                                                                                                                                                                                                                                                                                                                                                                                                                                                                                                                                                                                                                                                                                                                                                                                                                                |  |  |  |  |
|-------------------------------------------------------------------------------------------------------------------------------------------------------------------------------------------------------------------------------------------------------------------------------------------------------------------------------------------------------------------------------------|--------------------------------------------------------------------------------------------------------------------------------------------------------------------------------------------------------------------------------------------------------------------------------------------------------------------------------------------------------------------------------------------------------------------------------------------------------------------------------------------------------------------------------------------------------------------------------------------------------------------------------------------------------------------------------------------------------------------------------------------------------------------------------------------------------------------------------------------------------------------------------------------------------------------------------------------------------------------------------------------------------------------------------------------------------------------------------------------------------------------------------------------------------------------------------------------------------------------------------------------------------------------------------------------------------------------------------------------------------------------------------------------------------------------------------------------------------------------------------------------------------------------------------------------------------------------------------------------------------------------------------------------------------------------------------------------------------------------------------------------------------------------------------------------------------------------------------------------------------------------------------------------------------------------------------------------------------------------------------------------------------------------------------------------------------------------------------------------------------------------------------|--|--|--|--|
| TAX SCHEDULE 2945-143-20-010 BUSINESS NAME Mail Street Bagels STREET ADDRESS 559 Main St. PROPERTY OWNER Biley Amora Living Trust OWNER ADDRESS                                                                                                                                                                                                                                     | CONTRACTOR Sourtough Sighs LICENSENO. 201013 ADDRESS Z223 H, Rd TELEPHONENO. 433-\$3547 CONTACT PERSON Sandy                                                                                                                                                                                                                                                                                                                                                                                                                                                                                                                                                                                                                                                                                                                                                                                                                                                                                                                                                                                                                                                                                                                                                                                                                                                                                                                                                                                                                                                                                                                                                                                                                                                                                                                                                                                                                                                                                                                                                                                                                   |  |  |  |  |
| [ ] 1. FLUSH WALL 2 Square Feet per Linear Foot of Building Façade  Face change only on items 2, 3 & 4 [ ] 2. ROOF 2 Square Feet per Linear Foot of Building Facade [ ] 3. PROJECTING 0.5 Square Feet per each Linear Foot of Building Facade [ ] 4. FREE-STANDING 2 Traffic Lanes - 0.75 Square Feet x Street Frontage 4 or more Traffic Lanes - 1.5 Square Feet x Street Frontage |                                                                                                                                                                                                                                                                                                                                                                                                                                                                                                                                                                                                                                                                                                                                                                                                                                                                                                                                                                                                                                                                                                                                                                                                                                                                                                                                                                                                                                                                                                                                                                                                                                                                                                                                                                                                                                                                                                                                                                                                                                                                                                                                |  |  |  |  |
| [ ] Existing Externally or Internally Illuminated – No Change in Electrical Service [4] Non-Illuminated                                                                                                                                                                                                                                                                             |                                                                                                                                                                                                                                                                                                                                                                                                                                                                                                                                                                                                                                                                                                                                                                                                                                                                                                                                                                                                                                                                                                                                                                                                                                                                                                                                                                                                                                                                                                                                                                                                                                                                                                                                                                                                                                                                                                                                                                                                                                                                                                                                |  |  |  |  |
| (1-4) Area of Proposed Sign: Square Feet (1-3) Building Façade: Linear Feet Linear Feet (4) Street Frontage: Linear Feet (2-4) Height to Top of Sign: 14'6" Feet  Square Feet Name of Street: 6 5+. Clearance to Grade: 10'6" Feet                                                                                                                                                  |                                                                                                                                                                                                                                                                                                                                                                                                                                                                                                                                                                                                                                                                                                                                                                                                                                                                                                                                                                                                                                                                                                                                                                                                                                                                                                                                                                                                                                                                                                                                                                                                                                                                                                                                                                                                                                                                                                                                                                                                                                                                                                                                |  |  |  |  |
| Flush Mount Man St. 40 so<br>For Both Fortone 100                                                                                                                                                                                                                                                                                                                                   | FOR OFFICE USE ONLY  Signage Allowed on Parcel:  PROSTUPED  ALLOWED  Sq. Ft.  46.5 Free-Standing  73.15 Sq. Ft.  A. Ft.  Free-Standing  Total Allowed:  A. S. Sq. Ft.  A. Ft |  |  |  |  |
| COMMENTS:                                                                                                                                                                                                                                                                                                                                                                           |                                                                                                                                                                                                                                                                                                                                                                                                                                                                                                                                                                                                                                                                                                                                                                                                                                                                                                                                                                                                                                                                                                                                                                                                                                                                                                                                                                                                                                                                                                                                                                                                                                                                                                                                                                                                                                                                                                                                                                                                                                                                                                                                |  |  |  |  |
| NOTE: No sign may exceed 300 square feet. A separate sign permit is a existing signage including types, dimensions and lettering. Attach a p driveways, encroachments, property lines, distances from existing buildi manufactured such that no guy wires, braces or supports shall be visible                                                                                      | plot plan, to scale, showing: abutting streets, alleys, easements, ngs to proposed signs and required setbacks. Roof signs shall be                                                                                                                                                                                                                                                                                                                                                                                                                                                                                                                                                                                                                                                                                                                                                                                                                                                                                                                                                                                                                                                                                                                                                                                                                                                                                                                                                                                                                                                                                                                                                                                                                                                                                                                                                                                                                                                                                                                                                                                            |  |  |  |  |

(White: Community Development)

(Yellow: Applicant)

(Pink: Code Enforcement)

.6

\PROPOSED 16 SQ.FT "BAGEL"

6th Street Frontage- 125'