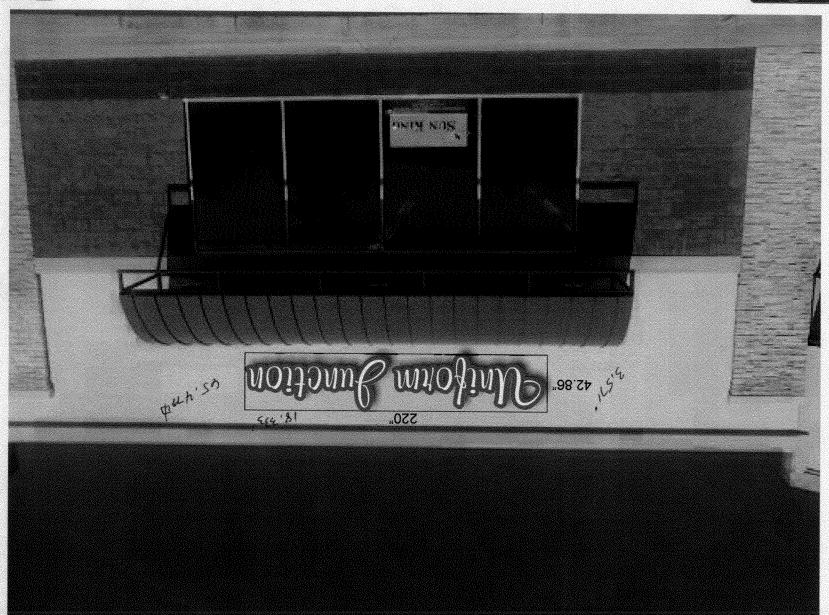

## Sign Permit

For Signs that DO NOT Require a Building Permit

(Pink: Applicant)

TAX SCHEDULE NO. 2945-091- ZI-006 CONTRACTOR Platinum Sign LICENSE NO. ZOO836 BUSINESS NAME Uniform Junction STREET ADDRESS 561 25 Rd ADDRESS 2916 I-70 B PROPERTY OWNER \$61-25 Rd GMClo Propertie LC TELEPHONE 248-9677 OWNER ADDRESS Suma CONTACT PERSON MILE 2 Square Feet per Linear Foot of Building Façade 1. FLUSH WALL 2 Square Feet per Linear Foot of Building Facade 2. ROOF 0.5 Square Feet per each Linear Foot of Building Facade 3. PROJECTING 2 Traffic Lanes - 0.75 Square Feet x Street Frontage 4. FREE-STANDING 4 or more Traffic Lanes - 1.5 Square Feet x Street Frontage [ ] Non-Illuminated (1-4) Area of Proposed Sign: 65.48 Square Feet (1-3) Building Façade: 276 Linear Feet Building Facade Direction: North (South) East West Name of Street: Pingon 25 Rd Street Frontage: 290 Linear Feet (4) Feet Clearance to Grade: (2-4) Height to Top of Sign: \_\_\_\_\_ Feet FOR OFFICE USE ONLY