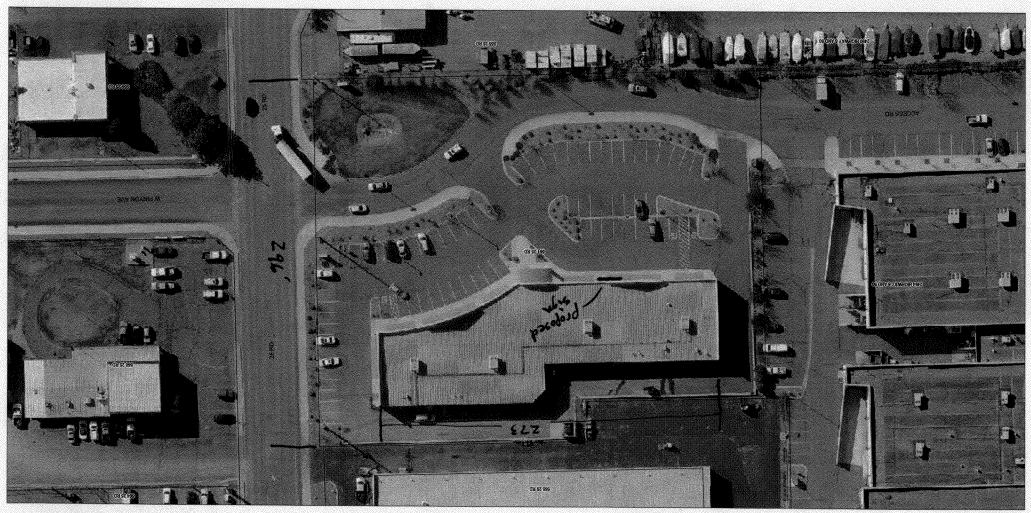

## Sign Permit

For Signs that DO NOT Require a Building Permit

(Pink: Applicant)

TAX SCHEDULE NO. 2945-091- ZI-006 CONTRACTOR Platinum Sign LICENSE NO. ZOO836 BUSINESS NAME Uniform Junction STREET ADDRESS 561 25 Rd ADDRESS 2916 I-70 B PROPERTY OWNER \$61-25 Rd GMClo Propertie LC TELEPHONE 248-9677 OWNER ADDRESS Suma CONTACT PERSON MILE 2 Square Feet per Linear Foot of Building Façade 1. FLUSH WALL 2 Square Feet per Linear Foot of Building Facade 2. ROOF 0.5 Square Feet per each Linear Foot of Building Facade 3. PROJECTING 2 Traffic Lanes - 0.75 Square Feet x Street Frontage 4. FREE-STANDING 4 or more Traffic Lanes - 1.5 Square Feet x Street Frontage [ ] Non-Illuminated (1-4) Area of Proposed Sign: 65.48 Square Feet (1-3) Building Façade: 276 Linear Feet Building Facade Direction: North (South) East West Name of Street: Pingon 25 Rd Street Frontage: 290 Linear Feet (4) Feet Clearance to Grade: (2-4) Height to Top of Sign: \_\_\_\_\_ Feet FOR OFFICE USE ONLY

July Lineur Foot of Longest Façade - Per

Signage Allowed on Parcel: Sign Package **EXISTING SIGNAGE TYPE & SQUARE FOOTAGE:** Sq. Ft. Building 55% 276 X2 Sq. Ft. Sa. Ft. Free-Standing Sq. Ft. Sq. Ft. Total Existing: 174 Total Allowed: 554 Sq. Ft. Sq. Ft. signpennet may be subject to CDOT Regulations. Please contact COST for NOTE: No sign may exceed 300 square feet. A separate sign permit is required for each sign. Attach a sketch, to scale, of proposed and existing signage including types, dimensions and lettering. Attach a plot plan, to scale, showing: abutting streets, alleys, easements, driveways, encroachments, property lines, distances from existing buildings to proposed signs and required setbacks. Roof signs shall be manufactured such that no guy wires, braces or supports shall be visible. I hereby attest that the information on this form and the attached sketches are true and accurate. **Applicant's Signature** 