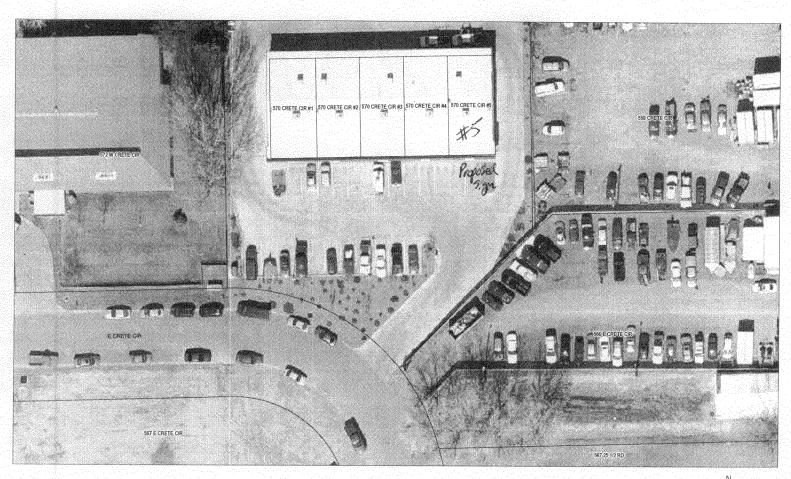

STREET ADDRESS 570 E CRETE CIV #5 ADDRESS 570 E CRETE CIV TELEPHONE 970-244-9197 PROPERTY OWNER Scariano, Richard OWNER ADDRESS CONTACT PERSON Emile [⋈] 1. FLUSH WALL 2 Square Feet per Linear Foot of Building Façade 1 2. ROOF 2 Square Feet per Linear Foot of Building Facade ] 3. PROJECTING 0.5 Square Feet per each Linear Foot of Building Facade 1 4. FREE-STANDING 2 Traffic Lanes - 0.75 Square Feet x Street Frontage 4 or more Traffic Lanes - 1.5 Square Feet x Street Frontage [ ] Existing Externally or Internally Illuminated – No Change in Electrical Service [ ] Non-Illuminated (1-4) Area of Proposed Sign: \_\_\_\_\_\_ Square Feet (1-3) Building Façade: 28 Linear Feet Building Facade Direction: North (South) East West Name of Street: Ecrete Cir Street Frontage: \_\_\_\_\_ (4) Linear Feet (2-4) Height to Top of Sign: \_\_\_\_\_ Feet Clearance to Grade: Feet **EXISTING SIGNAGE TYPE & SQUARE-FOOTAGE:** FOR OFFICE USE ONLY Signage Allowed on Parcel: Building 56 Sq. Ft. \_ Sq. Ft. Free-Standing \_\_\_\_\_ Q \ Sq. Ft. \_\_\_\_\_ Sq. Ft. Total Allowed: \_\_\_\_\_\_ Sq. Ft. Total Existing: \_\_\_\_\_ Sq. Ft. COMMENTS: Refacing existing Sign

SCALE 1: 694

0 50 100 150

FEET

50

www.nexgenpromo.com