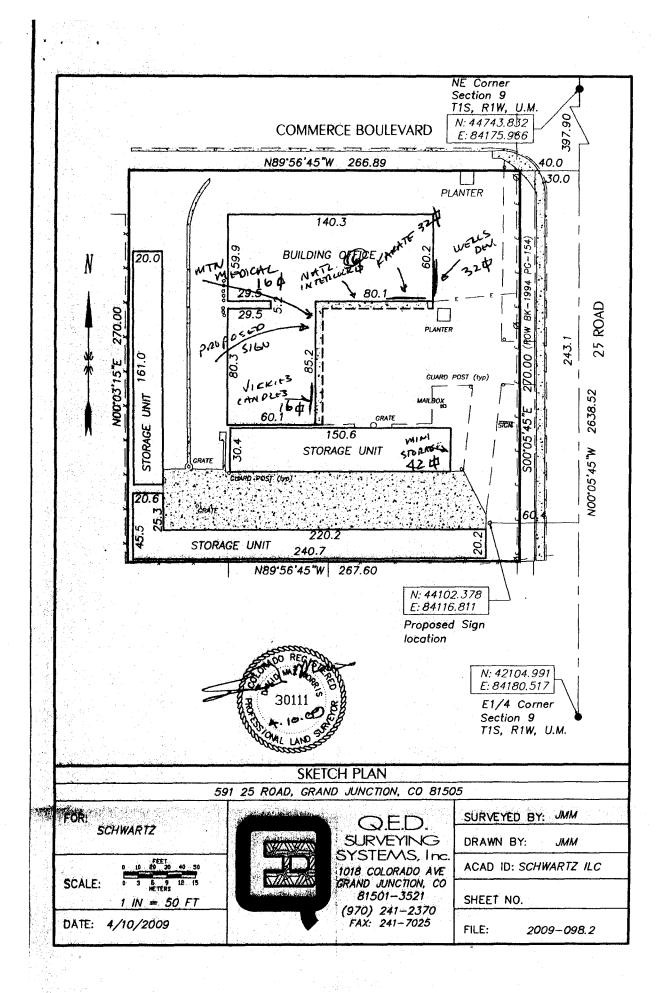

COMMENTS: \_\_\_\_

**NOTE:** No sign may exceed 300 square feet. A separate sign permit is required for each sign. Attach a sketch, to scale, of proposed and existing signage including types, dimensions and lettering. Attach a plot plan, to scale, showing: abutting streets, alleys, easements, driveways, encroachments, property lines, distances from existing buildings to proposed signs and required setbacks. Roof signs shall be manufactured such that no guy wires, braces or supports shall be visible.

I hereby attest that the information on this form and the attached sketches are true and accurate.

3, 3 Ö Applicant's Signature Planning Approval

Date

2010

(White: Planning)

(Yellow: Neighborhood Services)

Sign Perm

For Signs that DO NOT Require

a Building Permit

**NOTE:** No sign may exceed 300 square feet. A separate sign permit is required for each sign. Attach a sketch, to scale, of proposed and existing signage including types, dimensions and lettering. Attach a plot plan, to scale, showing: abutting streets, alleys, easements, driveways, encroachments, property lines, distances from existing buildings to proposed signs and required setbacks. Roof signs shall be manufactured such that no guy wires, braces or supports shall be visible.

I hereby attest that the information on this form and the attached sketches are true and accurate.

| A                     | 3/16/10 | in fat Demler     | 3/19/1010         |
|-----------------------|---------|-------------------|-------------------|
| Applicant's Signature | / Date  | Planning Approval | <sup>/</sup> Date |