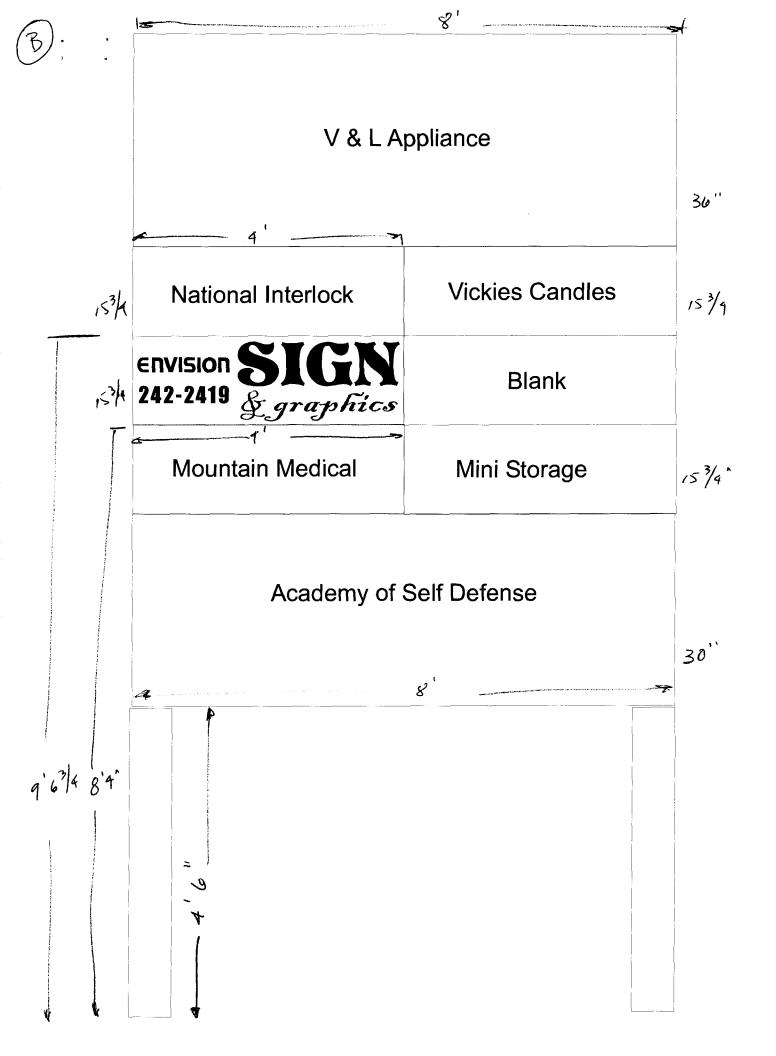

| BUSINESS NAME ENVISION SIGN COMPILICS. LICENS<br>STREET ADDRESS 5912520 STE BZ ADDRES<br>PROPERTY OWNER WELLS DEVELOPMENT TELEPH                                                                                                                                                                                                                                                                                                                                                                                                                                                                                                                                                                                                                                                                                                                                                                                                                                                                                                                                                                                                                                                                                                                                                                                                                                                                                                                                                                                                                                                                                                                                                                                                                                                                                                                                                                                                                                                                                                                                                                                                                                                                                                                                                                                                                                                                                                                                                                                                                                                                                                                                                                                                                                                                                                                                                                                                                                                   | ACTOR ENVISION SIDN & GRAPHICS.<br>ENO. ZOZSI<br>SS <u>59125 RD. STE BZ</u><br>IONE <u>242-2419</u><br>CTPERSON <u>BIZIAN TAP</u> |  |  |  |  |  |
|------------------------------------------------------------------------------------------------------------------------------------------------------------------------------------------------------------------------------------------------------------------------------------------------------------------------------------------------------------------------------------------------------------------------------------------------------------------------------------------------------------------------------------------------------------------------------------------------------------------------------------------------------------------------------------------------------------------------------------------------------------------------------------------------------------------------------------------------------------------------------------------------------------------------------------------------------------------------------------------------------------------------------------------------------------------------------------------------------------------------------------------------------------------------------------------------------------------------------------------------------------------------------------------------------------------------------------------------------------------------------------------------------------------------------------------------------------------------------------------------------------------------------------------------------------------------------------------------------------------------------------------------------------------------------------------------------------------------------------------------------------------------------------------------------------------------------------------------------------------------------------------------------------------------------------------------------------------------------------------------------------------------------------------------------------------------------------------------------------------------------------------------------------------------------------------------------------------------------------------------------------------------------------------------------------------------------------------------------------------------------------------------------------------------------------------------------------------------------------------------------------------------------------------------------------------------------------------------------------------------------------------------------------------------------------------------------------------------------------------------------------------------------------------------------------------------------------------------------------------------------------------------------------------------------------------------------------------------------------|-----------------------------------------------------------------------------------------------------------------------------------|--|--|--|--|--|
| [] 1. FLUSH WALL 2 Square Feet per Linear Foot of Building Façade   [] 2. ROOF 2 Square Feet per Linear Foot of Building Facade   [] 3. PROJECTING 0.5 Square Feet per each Linear Foot of Building Facade   [] 4. FREE-STANDING 2 Traffic Lanes - 0.75 Square Feet x Street Frontage   4 or more Traffic Lanes - 1.5 Square Feet x Street Frontage                                                                                                                                                                                                                                                                                                                                                                                                                                                                                                                                                                                                                                                                                                                                                                                                                                                                                                                                                                                                                                                                                                                                                                                                                                                                                                                                                                                                                                                                                                                                                                                                                                                                                                                                                                                                                                                                                                                                                                                                                                                                                                                                                                                                                                                                                                                                                                                                                                                                                                                                                                                                                                |                                                                                                                                   |  |  |  |  |  |
| [ ] Existing Externally or Internally Illuminated – No Change in Electrical Service                                                                                                                                                                                                                                                                                                                                                                                                                                                                                                                                                                                                                                                                                                                                                                                                                                                                                                                                                                                                                                                                                                                                                                                                                                                                                                                                                                                                                                                                                                                                                                                                                                                                                                                                                                                                                                                                                                                                                                                                                                                                                                                                                                                                                                                                                                                                                                                                                                                                                                                                                                                                                                                                                                                                                                                                                                                                                                |                                                                                                                                   |  |  |  |  |  |
| (1-4) Area of Proposed Sign:S.2.5 Square Feet   (1-3) Building Façade:96 Linear Feet   (4) Street Frontage:Z70 Linear Feet   (2-4) Height to Top of Sign:Feet Building Facade Direction: North South East West   (2-4) Height to Top of Sign:Feet Clearance to Grade:Feet                                                                                                                                                                                                                                                                                                                                                                                                                                                                                                                                                                                                                                                                                                                                                                                                                                                                                                                                                                                                                                                                                                                                                                                                                                                                                                                                                                                                                                                                                                                                                                                                                                                                                                                                                                                                                                                                                                                                                                                                                                                                                                                                                                                                                                                                                                                                                                                                                                                                                                                                                                                                                                                                                                          |                                                                                                                                   |  |  |  |  |  |
| EXISTING SIGNAGE TYPE & SQUARE FOOTAGE:                                                                                                                                                                                                                                                                                                                                                                                                                                                                                                                                                                                                                                                                                                                                                                                                                                                                                                                                                                                                                                                                                                                                                                                                                                                                                                                                                                                                                                                                                                                                                                                                                                                                                                                                                                                                                                                                                                                                                                                                                                                                                                                                                                                                                                                                                                                                                                                                                                                                                                                                                                                                                                                                                                                                                                                                                                                                                                                                            | FOR OFFICE USE ONLY                                                                                                               |  |  |  |  |  |
| <u>FLUSH WALL 159</u> Sq. Ft.                                                                                                                                                                                                                                                                                                                                                                                                                                                                                                                                                                                                                                                                                                                                                                                                                                                                                                                                                                                                                                                                                                                                                                                                                                                                                                                                                                                                                                                                                                                                                                                                                                                                                                                                                                                                                                                                                                                                                                                                                                                                                                                                                                                                                                                                                                                                                                                                                                                                                                                                                                                                                                                                                                                                                                                                                                                                                                                                                      | Signage Allowed on Parcel:                                                                                                        |  |  |  |  |  |
| $\frac{7}{16} \frac{16}{16} \frac{16}$ | 392 Sq. Ft.<br>$75^{37}$ Free-Standing $202.5$ Sq. Ft.                                                                            |  |  |  |  |  |
| Total Existing: $238$ Sq. Ft.                                                                                                                                                                                                                                                                                                                                                                                                                                                                                                                                                                                                                                                                                                                                                                                                                                                                                                                                                                                                                                                                                                                                                                                                                                                                                                                                                                                                                                                                                                                                                                                                                                                                                                                                                                                                                                                                                                                                                                                                                                                                                                                                                                                                                                                                                                                                                                                                                                                                                                                                                                                                                                                                                                                                                                                                                                                                                                                                                      | Total Allowed: $\frac{.392}{2.38}$ Sq. Ft.                                                                                        |  |  |  |  |  |
| COMMENTS: ADDING NEW PANEL TO EXISTING FREE STANDING                                                                                                                                                                                                                                                                                                                                                                                                                                                                                                                                                                                                                                                                                                                                                                                                                                                                                                                                                                                                                                                                                                                                                                                                                                                                                                                                                                                                                                                                                                                                                                                                                                                                                                                                                                                                                                                                                                                                                                                                                                                                                                                                                                                                                                                                                                                                                                                                                                                                                                                                                                                                                                                                                                                                                                                                                                                                                                                               |                                                                                                                                   |  |  |  |  |  |

Sign Perm

For Signs that DO NOT Require

a Building Permit

**NOTE:** No sign may exceed 300 square feet. A separate sign permit is required for each sign. Attach a sketch, to scale, of proposed and existing signage including types, dimensions and lettering. Attach a plot plan, to scale, showing: abutting streets, alleys, easements, driveways, encroachments, property lines, distances from existing buildings to proposed signs and required setbacks. Roof signs shall be manufactured such that no guy wires, braces or supports shall be visible.

I hereby attest that the information on this form and the attached sketches are true and accurate.

| A                     | 3/16/10 | in fat Demler     | 3/19/1010         |
|-----------------------|---------|-------------------|-------------------|
| Applicant's Signature | / Date  | Planning Approval | <sup>/</sup> Date |