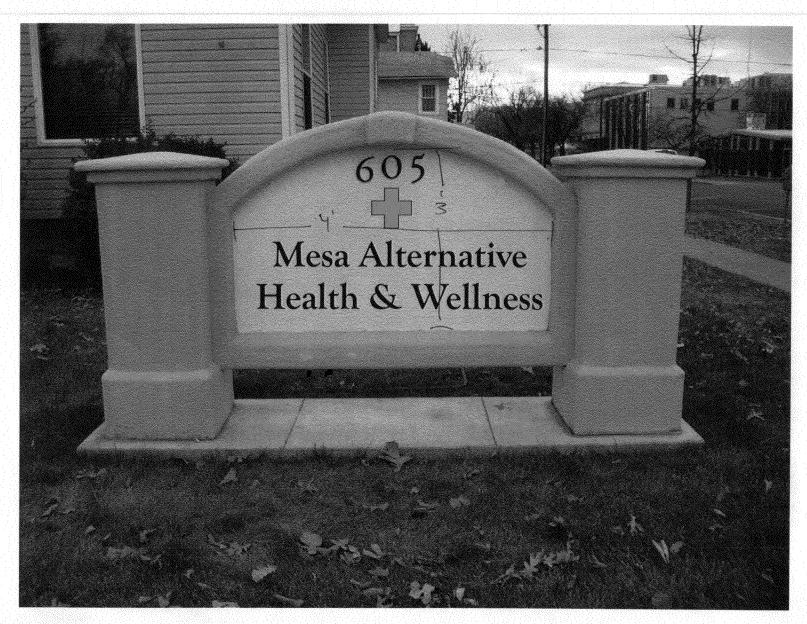

## Sign Permit For Signs that DO NOT Require

a Building Permit

| Date Submitted 3 | 15 | lo |
|------------------|----|----|
| Zone R-8         |    |    |

| BUSINESS NAME Mesa Alternative LI<br>STREET ADDRESS 605 Grand A<br>PROPERTY OWNER Vicki Boutilier T                                                                                                                                                                                                                                                                                                                                                                                                      | CONTRACTOR Platinum Signal LICENSE NO. Zon 1305  ADDRESS 2916 I-70B  TELEPHONE 248-9677  CONTACT PERSON Wine |                            |  |
|----------------------------------------------------------------------------------------------------------------------------------------------------------------------------------------------------------------------------------------------------------------------------------------------------------------------------------------------------------------------------------------------------------------------------------------------------------------------------------------------------------|--------------------------------------------------------------------------------------------------------------|----------------------------|--|
| [ ] 1. FLUSH WALL       2 Square Feet per Linear Foot of Building Façade         [ ] 2. ROOF       2 Square Feet per Linear Foot of Building Facade         [ ] 3. PROJECTING       0.5 Square Feet per each Linear Foot of Building Facade         [ ] 4. FREE-STANDING       2 Traffic Lanes - 0.75 Square Feet x Street Frontage         4 or more Traffic Lanes - 1.5 Square Feet x Street Frontage                                                                                                  |                                                                                                              |                            |  |
| [ ] Existing Externally or Internally Illuminated – No Change in Electrical Service Non-Illuminated                                                                                                                                                                                                                                                                                                                                                                                                      |                                                                                                              |                            |  |
| (1-4) Area of Proposed Sign: Square Feet (1-3) Building Façade: Street Frontage: So Linear Feet (2-4) Height to Top of Sign: S' 6" Feet  Square Feet Building Facade Direction: North South East West Name of Street: Clearance to Grade: Feet                                                                                                                                                                                                                                                           |                                                                                                              |                            |  |
| EXISTING SIGNAGE TYPE & SQUARE FOOTAGE:                                                                                                                                                                                                                                                                                                                                                                                                                                                                  |                                                                                                              | FOR OFFICE USE ONLY        |  |
| Sq.                                                                                                                                                                                                                                                                                                                                                                                                                                                                                                      | Ft.                                                                                                          | Signage Allowed on Parcel: |  |
| Sq.                                                                                                                                                                                                                                                                                                                                                                                                                                                                                                      | Ft.                                                                                                          | Building 16 Sq. Ft.        |  |
| Sq.                                                                                                                                                                                                                                                                                                                                                                                                                                                                                                      | Ft.                                                                                                          | Free-Standing 75 Sq. Ft.   |  |
| Total Existing: Sq.                                                                                                                                                                                                                                                                                                                                                                                                                                                                                      | Ft.                                                                                                          | Total Allowed: 75 Sq. Ft.  |  |
| COMMENTS: Face Change                                                                                                                                                                                                                                                                                                                                                                                                                                                                                    |                                                                                                              |                            |  |
| <b>NOTE:</b> No sign may exceed 300 square feet. A separate sign permit is required for each sign. Attach a sketch, to scale, of proposed and existing signage including types, dimensions and lettering. Attach a plot plan, to scale, showing: abutting streets, alleys, easements, driveways, encroachments, property lines, distances from existing buildings to proposed signs and required setbacks. Roof signs shall be manufactured such that no guy wires, braces or supports shall be visible. |                                                                                                              |                            |  |
| I hereby attest that the information on this form and the attached sketches are true and accurate.                                                                                                                                                                                                                                                                                                                                                                                                       |                                                                                                              |                            |  |
| White 3-15-10 %                                                                                                                                                                                                                                                                                                                                                                                                                                                                                          | 1                                                                                                            | attento 3/5/10             |  |