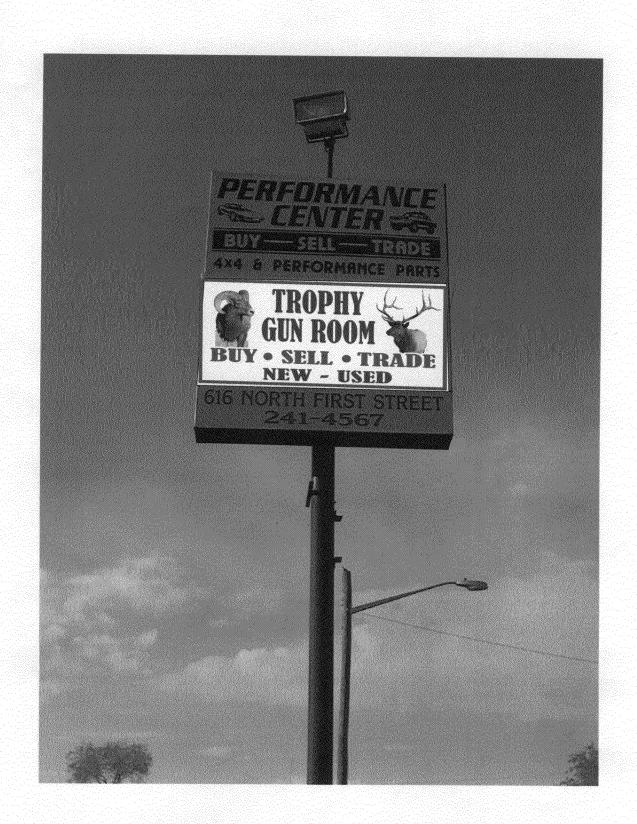

| TAX SCHEDULE NO. 2445-142-25-014<br>BUSINESS NAME <u>Performance Center</u><br>STREET ADDRESS <u>616</u> N. 15t<br>PROPERTY OWNER <u>Vicki Budini</u><br>OWNER ADDRESS <u>Sume</u>                                                                                                                                                                  | LICENSE<br>ADDRES<br>TELEPHO | CTOR <u>Platinum Sign</u><br>NO. <u>2051305</u><br>S <u>2916 I. 70 B</u><br>DNE <u>248-9677</u><br>TPERSON <u>Milue</u> |  |
|-----------------------------------------------------------------------------------------------------------------------------------------------------------------------------------------------------------------------------------------------------------------------------------------------------------------------------------------------------|------------------------------|-------------------------------------------------------------------------------------------------------------------------|--|
| [] 1. FLUSH WALL 2 Square Feet per Linear Foot of Building Façade   [] 2. ROOF 2 Square Feet per Linear Foot of Building Facade   [] 3. PROJECTING 0.5 Square Feet per each Linear Foot of Building Facade   [] 4. FREE-STANDING 2 Traffic Lanes - 0.75 Square Feet x Street Frontage   4 or more Traffic Lanes - 1.5 Square Feet x Street Frontage |                              |                                                                                                                         |  |
| [ ] Existing Externally or Internally Illuminated – No Change in Electrical Service [X] Non-Illuminated                                                                                                                                                                                                                                             |                              |                                                                                                                         |  |
| (1-4) Area of Proposed Sign: Square Feet   (1-3) Building Façade: ↓ ★ ↓ ↓ ↓ ↓ ↓ ↓ ↓ ↓ ↓ ↓ ↓ ↓ ↓ ↓ ↓ ↓ ↓ ↓                                                                                                                                                                                                                                           |                              |                                                                                                                         |  |
| EXISTING SIGNAGE TYPE & SQUARE FOOTAGE:                                                                                                                                                                                                                                                                                                             |                              | FOR OFFICE USE ONLY                                                                                                     |  |
|                                                                                                                                                                                                                                                                                                                                                     | Sq. Ft.                      | Signage Allowed on Parcel:                                                                                              |  |
|                                                                                                                                                                                                                                                                                                                                                     | Sq. Ft.                      | Building Sq. Ft.                                                                                                        |  |
|                                                                                                                                                                                                                                                                                                                                                     | Sq. Ft.                      | Free-Standing 187.5 Sq. Ft.                                                                                             |  |
| Total Existing:                                                                                                                                                                                                                                                                                                                                     | Sq. Ft.                      | Total Allowed: 187.5 Sq. Ft.                                                                                            |  |
| COMMENTS: Face Change                                                                                                                                                                                                                                                                                                                               |                              |                                                                                                                         |  |

NOTE: No sign may exceed 300 square feet. A separate sign permit is required for each sign. Attach a sketch, to scale, of proposed and existing signage including types, dimensions and lettering. Attach a plot plan, to scale, showing: abutting streets, alleys, easements, driveways, encroachments, property lines, distances from existing buildings to proposed signs and required setbacks. Roof signs shall be manufactured such that no guy wires, braces or supports shall be visible.