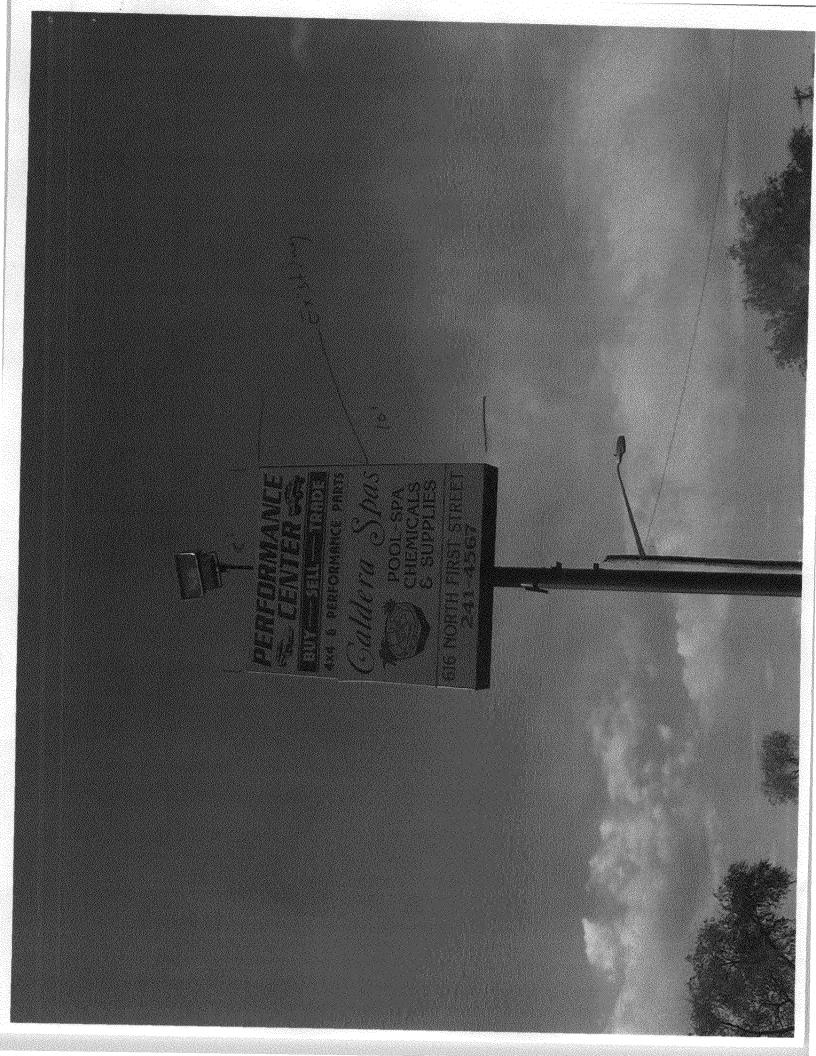

| TAX SCHEDULE NO. 2445-142-25-014<br>BUSINESS NAME <u>Performance Center</u><br>STREET ADDRESS <u>616</u> N. 15t<br>PROPERTY OWNER <u>Vicki Budini</u><br>OWNER ADDRESS <u>Sume</u>                                                                                                                                                                  | LICENSE<br>ADDRES<br>TELEPHO | CTOR <u>Platinum Sign</u><br>NO. <u>2051305</u><br>S <u>2916 I. 70 B</u><br>DNE <u>248-9677</u><br>TPERSON <u>Milue</u> |  |
|-----------------------------------------------------------------------------------------------------------------------------------------------------------------------------------------------------------------------------------------------------------------------------------------------------------------------------------------------------|------------------------------|-------------------------------------------------------------------------------------------------------------------------|--|
| [] 1. FLUSH WALL 2 Square Feet per Linear Foot of Building Façade   [] 2. ROOF 2 Square Feet per Linear Foot of Building Facade   [] 3. PROJECTING 0.5 Square Feet per each Linear Foot of Building Facade   [] 4. FREE-STANDING 2 Traffic Lanes - 0.75 Square Feet x Street Frontage   4 or more Traffic Lanes - 1.5 Square Feet x Street Frontage |                              |                                                                                                                         |  |
| [ ] Existing Externally or Internally Illuminated – No Change in Electrical Service [X] Non-Illuminated                                                                                                                                                                                                                                             |                              |                                                                                                                         |  |
| (1-4) Area of Proposed Sign: Square Feet   (1-3) Building Façade: ↓ ★ ↓ ↓ ↓ ↓ ↓ ↓ ↓ ↓ ↓ ↓ ↓ ↓ ↓ ↓ ↓ ↓ ↓ ↓                                                                                                                                                                                                                                           |                              |                                                                                                                         |  |
| EXISTING SIGNAGE TYPE & SQUARE FOOTAGE:                                                                                                                                                                                                                                                                                                             |                              | FOR OFFICE USE ONLY                                                                                                     |  |
|                                                                                                                                                                                                                                                                                                                                                     | Sq. Ft.                      | Signage Allowed on Parcel:                                                                                              |  |
|                                                                                                                                                                                                                                                                                                                                                     | Sq. Ft.                      | Building Sq. Ft.                                                                                                        |  |
|                                                                                                                                                                                                                                                                                                                                                     | Sq. Ft.                      | Free-Standing 187.5 Sq. Ft.                                                                                             |  |
| Total Existing:                                                                                                                                                                                                                                                                                                                                     | Sq. Ft.                      | Total Allowed: 187.5 Sq. Ft.                                                                                            |  |
| COMMENTS: Face Change                                                                                                                                                                                                                                                                                                                               |                              |                                                                                                                         |  |

NOTE: No sign may exceed 300 square feet. A separate sign permit is required for each sign. Attach a sketch, to scale, of proposed and existing signage including types, dimensions and lettering. Attach a plot plan, to scale, showing: abutting streets, alleys, easements, driveways, encroachments, property lines, distances from existing buildings to proposed signs and required setbacks. Roof signs shall be manufactured such that no guy wires, braces or supports shall be visible.