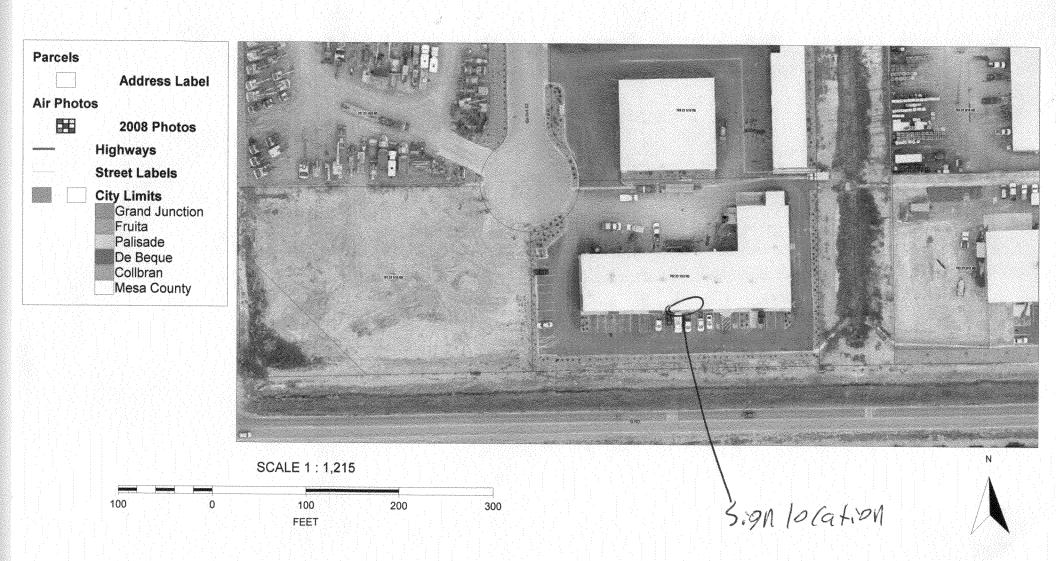

**NOTE:** No sign may exceed 300 square feet. A separate sign permit is required for each sign. Attach a sketch, to scale, of proposed and existing signage including types, dimensions and lettering. Attach a plot plan, to scale, showing: abutting streets, alleys, easements, driveways, encroachments, property lines, distances from existing buildings to proposed signs and required setbacks. Roof signs shall be manufactured such that no guy wires, braces or supports shall be visible.

## City of Grand Junction GIS City Map ©