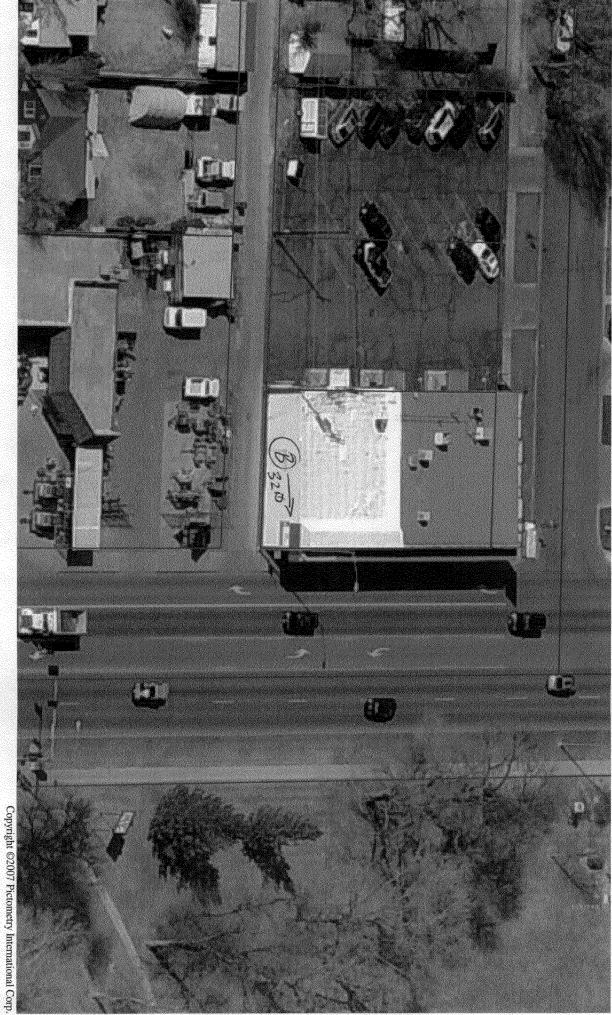

(Pink: Applicant)

| TAX SCHEDULE NO. 2945-141-19-008  BUSINESS NAME Medtech factorists  PROPERTY OWNER Dean Smith  OWNER ADDRESS Sume  2 Square Feet per Linear Fo                                                                                                                                                                                                                                                                                                                                                           | CONTRACTOR Platinum Sign LICENSE NO. 2091305  2916 I-70B  TELEPHONE 248-9677  CONTACT PERSON Mike |  |  |  |
|----------------------------------------------------------------------------------------------------------------------------------------------------------------------------------------------------------------------------------------------------------------------------------------------------------------------------------------------------------------------------------------------------------------------------------------------------------------------------------------------------------|---------------------------------------------------------------------------------------------------|--|--|--|
| 2 Square Feet per Linear Foot of Building Facade 2 Square Feet per Linear Foot of Building Facade 3. PROJECTING 4. FREE-STANDING 2 Square Feet per Linear Foot of Building Facade 3.5 Square Feet per each Linear Foot of Building Facade 4.5 Traffic Lanes - 0.75 Square Feet x Street Frontage 4 or more Traffic Lanes - 1.5 Square Feet x Street Frontage                                                                                                                                             |                                                                                                   |  |  |  |
| [ ] Existing Externally or Internally Illuminated – No Chang                                                                                                                                                                                                                                                                                                                                                                                                                                             | ge in Electrical Service Non-Illuminated                                                          |  |  |  |
| (1-4) Area of Proposed Sign: Square Feet (1-3) Building Façade: Linear Feet (4) Street Frontage: Linear Feet (2-4) Height to Top of Sign: Feet                                                                                                                                                                                                                                                                                                                                                           | Building Facade Direction North South East West Name of Street: Feet  Clearance to Grade: Feet    |  |  |  |
| EXISTING SIGNAGE TYPE & SQUARE FOOTAGE:                                                                                                                                                                                                                                                                                                                                                                                                                                                                  | , I                                                                                               |  |  |  |
|                                                                                                                                                                                                                                                                                                                                                                                                                                                                                                          | iq. Ft. Building <u>N/A</u> Sq. Ft. iq. Ft. 50 x . 75 Free-Standing <u>37.5</u> Sq. Ft.           |  |  |  |
| Total Existing:S                                                                                                                                                                                                                                                                                                                                                                                                                                                                                         | iq. Ft. Total Allowed: 37.5 Sq. Ft18.0                                                            |  |  |  |
| COMMENTS:                                                                                                                                                                                                                                                                                                                                                                                                                                                                                                | Proper                                                                                            |  |  |  |
| <b>NOTE:</b> No sign may exceed 300 square feet. A separate sign permit is required for each sign. Attach a sketch, to scale, of proposed and existing signage including types, dimensions and lettering. Attach a plot plan, to scale, showing: abutting streets, alleys, easements, driveways, encroachments, property lines, distances from existing buildings to proposed signs and required setbacks. Roof signs shall be manufactured such that no guy wires, braces or supports shall be visible. |                                                                                                   |  |  |  |
| I hereby attest that the information on this form and the attache  Z-/7-/0  Applicant's Signature  Date                                                                                                                                                                                                                                                                                                                                                                                                  | D Wendy Stune 2/19/10  Planning Approval Date                                                     |  |  |  |

## Sign Permit

For Signs that DO NOT Require a Building Permit

| Date Submitted 2/17/10  Fee \$ 5 000 | - |
|--------------------------------------|---|
| Zone <b>B-</b> /                     |   |

| TAX SCHEDULE NO. 2945-141-19-009  BUSINESS NAME Metech  STREET ADDRESS 721 N 12 th st  PROPERTY OWNER Denn Smith  OWNER ADDRESS Same                                                                                                                        | CONTRACTOR Platinum Si,n LICENSE NO. 2091305 ADDRESS Z916 I-70B TELEPHONE Z48-9677 CONTACT PERSON M. WE                                                                                                                                                                                                                                                                                                                                                                                                                                                                                                                                                                                                                                                                                                                                                                                                                                                                                                                                                                                                                                                                                                                                                                                                                                                                                                                                                                                                                                                                                                                                                                                                                                                                                                                                                                                                                                                                                                                                                                                                                        |
|-------------------------------------------------------------------------------------------------------------------------------------------------------------------------------------------------------------------------------------------------------------|--------------------------------------------------------------------------------------------------------------------------------------------------------------------------------------------------------------------------------------------------------------------------------------------------------------------------------------------------------------------------------------------------------------------------------------------------------------------------------------------------------------------------------------------------------------------------------------------------------------------------------------------------------------------------------------------------------------------------------------------------------------------------------------------------------------------------------------------------------------------------------------------------------------------------------------------------------------------------------------------------------------------------------------------------------------------------------------------------------------------------------------------------------------------------------------------------------------------------------------------------------------------------------------------------------------------------------------------------------------------------------------------------------------------------------------------------------------------------------------------------------------------------------------------------------------------------------------------------------------------------------------------------------------------------------------------------------------------------------------------------------------------------------------------------------------------------------------------------------------------------------------------------------------------------------------------------------------------------------------------------------------------------------------------------------------------------------------------------------------------------------|
| [ ] 4. FREE-STANDING 2 Traffic Lanes - 0.75 Squar                                                                                                                                                                                                           | oot of Building Facade<br>near Foot of Building Facade                                                                                                                                                                                                                                                                                                                                                                                                                                                                                                                                                                                                                                                                                                                                                                                                                                                                                                                                                                                                                                                                                                                                                                                                                                                                                                                                                                                                                                                                                                                                                                                                                                                                                                                                                                                                                                                                                                                                                                                                                                                                         |
| [ ] Existing Externally or Internally Illuminated – No Chan                                                                                                                                                                                                 | ge in Electrical Service [X] Non-Illuminated                                                                                                                                                                                                                                                                                                                                                                                                                                                                                                                                                                                                                                                                                                                                                                                                                                                                                                                                                                                                                                                                                                                                                                                                                                                                                                                                                                                                                                                                                                                                                                                                                                                                                                                                                                                                                                                                                                                                                                                                                                                                                   |
| (1-4) Area of Proposed Sign: Square Feet (1-3) Building Façade: Linear Feet (4) Street Frontage: Linear Feet (2-4) Height to Top of Sign: Feet                                                                                                              | Building Facade Direction: North South East West Name of Street: Feet Feet                                                                                                                                                                                                                                                                                                                                                                                                                                                                                                                                                                                                                                                                                                                                                                                                                                                                                                                                                                                                                                                                                                                                                                                                                                                                                                                                                                                                                                                                                                                                                                                                                                                                                                                                                                                                                                                                                                                                                                                                                                                     |
| Flushwall 4X 4  Flushwall 4X 4  16 s                                                                                                                                                                                                                        | FOR OFFICE USE ONLY  Signage Allowed on Parcel:  Signage A |
| COMMENTS: Borrowing 32 th From N. 12                                                                                                                                                                                                                        | # St 144 - this sign                                                                                                                                                                                                                                                                                                                                                                                                                                                                                                                                                                                                                                                                                                                                                                                                                                                                                                                                                                                                                                                                                                                                                                                                                                                                                                                                                                                                                                                                                                                                                                                                                                                                                                                                                                                                                                                                                                                                                                                                                                                                                                           |
| <b>NOTE:</b> No sign may exceed 300 square feet. A separate sign proposed and existing signage including types, dimensions and least easements, driveways, encroachments, property lines, dissetbacks. Roof signs shall be manufactured such that no quy we | ettering. Attach a plot plan, to scale, showing: abutting streets, stances from existing buildings to proposed signs and required                                                                                                                                                                                                                                                                                                                                                                                                                                                                                                                                                                                                                                                                                                                                                                                                                                                                                                                                                                                                                                                                                                                                                                                                                                                                                                                                                                                                                                                                                                                                                                                                                                                                                                                                                                                                                                                                                                                                                                                              |