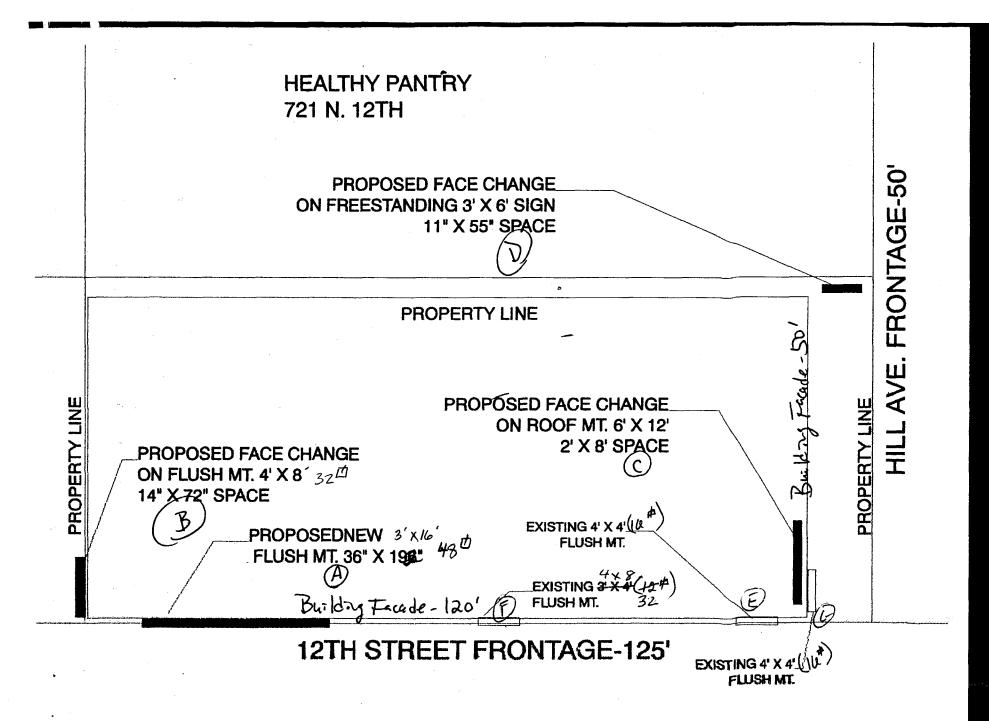

(Pink: Applicant)

| TAX SCHEDULE NO. 2945-141-19-008  BUSINESS NAME Medtech factorists  PROPERTY OWNER Dean Smith  OWNER ADDRESS Sume  2 Square Feet per Linear Fo                                                                                                                                                                                                                                                                                                                                                           | CONTRACTOR Platinum Sign LICENSE NO. 2091305  2916 I-70B  TELEPHONE 248-9677  CONTACT PERSON Mike |  |  |  |
|----------------------------------------------------------------------------------------------------------------------------------------------------------------------------------------------------------------------------------------------------------------------------------------------------------------------------------------------------------------------------------------------------------------------------------------------------------------------------------------------------------|---------------------------------------------------------------------------------------------------|--|--|--|
| 2 Square Feet per Linear Foot of Building Facade 2 Square Feet per Linear Foot of Building Facade 3. PROJECTING 4. FREE-STANDING 2 Square Feet per Linear Foot of Building Facade 3.5 Square Feet per each Linear Foot of Building Facade 4.5 Traffic Lanes - 0.75 Square Feet x Street Frontage 4 or more Traffic Lanes - 1.5 Square Feet x Street Frontage                                                                                                                                             |                                                                                                   |  |  |  |
| [ ] Existing Externally or Internally Illuminated – No Chang                                                                                                                                                                                                                                                                                                                                                                                                                                             | ge in Electrical Service Non-Illuminated                                                          |  |  |  |
| (1-4) Area of Proposed Sign: Square Feet (1-3) Building Façade: Linear Feet (4) Street Frontage: Linear Feet (2-4) Height to Top of Sign: Feet                                                                                                                                                                                                                                                                                                                                                           | Building Facade Direction North South East West Name of Street: Feet  Clearance to Grade: Feet    |  |  |  |
| EXISTING SIGNAGE TYPE & SQUARE FOOTAGE:                                                                                                                                                                                                                                                                                                                                                                                                                                                                  | , I                                                                                               |  |  |  |
|                                                                                                                                                                                                                                                                                                                                                                                                                                                                                                          | iq. Ft. Building <u>N/A</u> Sq. Ft. iq. Ft. 50 x . 75 Free-Standing <u>37.5</u> Sq. Ft.           |  |  |  |
| Total Existing:S                                                                                                                                                                                                                                                                                                                                                                                                                                                                                         | iq. Ft. Total Allowed: 37.5 Sq. Ft18.0                                                            |  |  |  |
| COMMENTS:                                                                                                                                                                                                                                                                                                                                                                                                                                                                                                | Proper                                                                                            |  |  |  |
| <b>NOTE:</b> No sign may exceed 300 square feet. A separate sign permit is required for each sign. Attach a sketch, to scale, of proposed and existing signage including types, dimensions and lettering. Attach a plot plan, to scale, showing: abutting streets, alleys, easements, driveways, encroachments, property lines, distances from existing buildings to proposed signs and required setbacks. Roof signs shall be manufactured such that no guy wires, braces or supports shall be visible. |                                                                                                   |  |  |  |
| I hereby attest that the information on this form and the attache  Z-/7-/0  Applicant's Signature  Date                                                                                                                                                                                                                                                                                                                                                                                                  | D Wendy Stune 2/19/10  Planning Approval Date                                                     |  |  |  |

## Sign Permit

For Signs that DO NOT Require a Building Permit

| Date Submitted 2/17/10  Fee \$ 5 000 | - |
|--------------------------------------|---|
| Zone <b>B-</b> /                     |   |

| TAX SCHEDULE NO. 2945-141-19-009  BUSINESS NAME Metech  STREET ADDRESS 721 N 12 th st  PROPERTY OWNER Denn Smith  OWNER ADDRESS Same                                                                                                                        | CONTRACTOR Platinum Si,n LICENSE NO. 2091305 ADDRESS Z916 I-70B TELEPHONE Z48-9677 CONTACT PERSON M. WE                                                                                                                                                                                                                                                                                                                                                                                                                                                                                                                                                                                                                                                                                                                                                                                                                                                                                                                                                                                                                                                                                                                                                                                                                                                                                                                                                                                                                                                                                                                                                                                                                                                                                                                                                                                                                                                                                                                                                                                                                        |
|-------------------------------------------------------------------------------------------------------------------------------------------------------------------------------------------------------------------------------------------------------------|--------------------------------------------------------------------------------------------------------------------------------------------------------------------------------------------------------------------------------------------------------------------------------------------------------------------------------------------------------------------------------------------------------------------------------------------------------------------------------------------------------------------------------------------------------------------------------------------------------------------------------------------------------------------------------------------------------------------------------------------------------------------------------------------------------------------------------------------------------------------------------------------------------------------------------------------------------------------------------------------------------------------------------------------------------------------------------------------------------------------------------------------------------------------------------------------------------------------------------------------------------------------------------------------------------------------------------------------------------------------------------------------------------------------------------------------------------------------------------------------------------------------------------------------------------------------------------------------------------------------------------------------------------------------------------------------------------------------------------------------------------------------------------------------------------------------------------------------------------------------------------------------------------------------------------------------------------------------------------------------------------------------------------------------------------------------------------------------------------------------------------|
| [ ] 4. FREE-STANDING 2 Traffic Lanes - 0.75 Squar                                                                                                                                                                                                           | oot of Building Facade<br>near Foot of Building Facade                                                                                                                                                                                                                                                                                                                                                                                                                                                                                                                                                                                                                                                                                                                                                                                                                                                                                                                                                                                                                                                                                                                                                                                                                                                                                                                                                                                                                                                                                                                                                                                                                                                                                                                                                                                                                                                                                                                                                                                                                                                                         |
| [ ] Existing Externally or Internally Illuminated – No Chan                                                                                                                                                                                                 | ge in Electrical Service [X] Non-Illuminated                                                                                                                                                                                                                                                                                                                                                                                                                                                                                                                                                                                                                                                                                                                                                                                                                                                                                                                                                                                                                                                                                                                                                                                                                                                                                                                                                                                                                                                                                                                                                                                                                                                                                                                                                                                                                                                                                                                                                                                                                                                                                   |
| (1-4) Area of Proposed Sign: Square Feet (1-3) Building Façade: Linear Feet (4) Street Frontage: Linear Feet (2-4) Height to Top of Sign: Feet                                                                                                              | Building Facade Direction: North South East West Name of Street: Feet Feet                                                                                                                                                                                                                                                                                                                                                                                                                                                                                                                                                                                                                                                                                                                                                                                                                                                                                                                                                                                                                                                                                                                                                                                                                                                                                                                                                                                                                                                                                                                                                                                                                                                                                                                                                                                                                                                                                                                                                                                                                                                     |
| Flushwall 4X 4  Flushwall 4X 4  16 s                                                                                                                                                                                                                        | FOR OFFICE USE ONLY  Signage Allowed on Parcel:  Signage A |
| COMMENTS: Borrowing 32 th From N. 12                                                                                                                                                                                                                        | # St 144 - this sign                                                                                                                                                                                                                                                                                                                                                                                                                                                                                                                                                                                                                                                                                                                                                                                                                                                                                                                                                                                                                                                                                                                                                                                                                                                                                                                                                                                                                                                                                                                                                                                                                                                                                                                                                                                                                                                                                                                                                                                                                                                                                                           |
| <b>NOTE:</b> No sign may exceed 300 square feet. A separate sign proposed and existing signage including types, dimensions and least easements, driveways, encroachments, property lines, dissetbacks. Roof signs shall be manufactured such that no quy we | ettering. Attach a plot plan, to scale, showing: abutting streets, stances from existing buildings to proposed signs and required                                                                                                                                                                                                                                                                                                                                                                                                                                                                                                                                                                                                                                                                                                                                                                                                                                                                                                                                                                                                                                                                                                                                                                                                                                                                                                                                                                                                                                                                                                                                                                                                                                                                                                                                                                                                                                                                                                                                                                                              |