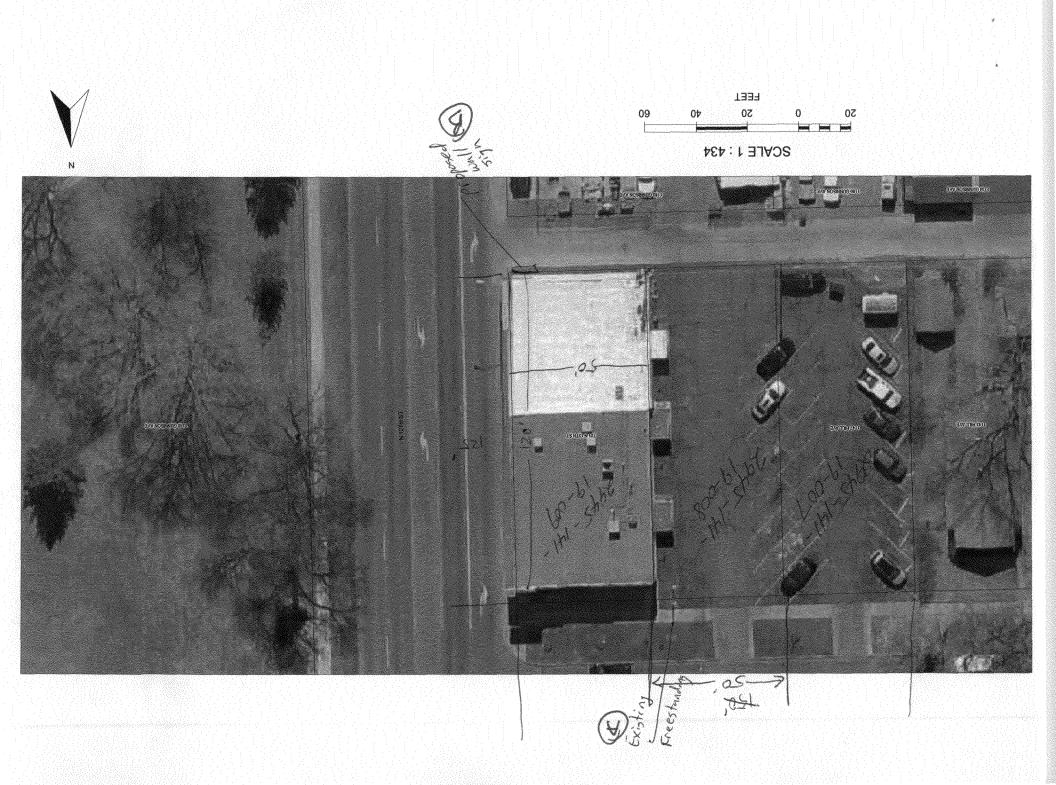

(Pink: Applicant)

| TAX SCHEDULE NO. 2945-141-19-008  BUSINESS NAME Medtech factorists  PROPERTY OWNER Dean Smith  OWNER ADDRESS Sume  2 Square Feet per Linear Fo                                                                                                                                                                                                                                                                                                                                                           | CONTRACTOR Platinum Sign LICENSE NO. 2091305  2916 I-70B  TELEPHONE 248-9677  CONTACT PERSON Mike |  |  |  |
|----------------------------------------------------------------------------------------------------------------------------------------------------------------------------------------------------------------------------------------------------------------------------------------------------------------------------------------------------------------------------------------------------------------------------------------------------------------------------------------------------------|---------------------------------------------------------------------------------------------------|--|--|--|
| 2 Square Feet per Linear Foot of Building Facade 2 Square Feet per Linear Foot of Building Facade 3. PROJECTING 4. FREE-STANDING 2 Square Feet per Linear Foot of Building Facade 3.5 Square Feet per each Linear Foot of Building Facade 4.5 Traffic Lanes - 0.75 Square Feet x Street Frontage 4 or more Traffic Lanes - 1.5 Square Feet x Street Frontage                                                                                                                                             |                                                                                                   |  |  |  |
| [ ] Existing Externally or Internally Illuminated – No Chang                                                                                                                                                                                                                                                                                                                                                                                                                                             | ge in Electrical Service Non-Illuminated                                                          |  |  |  |
| (1-4) Area of Proposed Sign: Square Feet (1-3) Building Façade: Linear Feet (4) Street Frontage: Linear Feet (2-4) Height to Top of Sign: Feet                                                                                                                                                                                                                                                                                                                                                           | Building Facade Direction North South East West Name of Street: Feet  Clearance to Grade: Feet    |  |  |  |
| EXISTING SIGNAGE TYPE & SQUARE FOOTAGE:                                                                                                                                                                                                                                                                                                                                                                                                                                                                  | , I                                                                                               |  |  |  |
|                                                                                                                                                                                                                                                                                                                                                                                                                                                                                                          | iq. Ft. Building <u>N/A</u> Sq. Ft. iq. Ft. 50 x . 75 Free-Standing <u>37.5</u> Sq. Ft.           |  |  |  |
| Total Existing:S                                                                                                                                                                                                                                                                                                                                                                                                                                                                                         | iq. Ft. Total Allowed: 37.5 Sq. Ft18.0                                                            |  |  |  |
| COMMENTS:                                                                                                                                                                                                                                                                                                                                                                                                                                                                                                | Proper                                                                                            |  |  |  |
| <b>NOTE:</b> No sign may exceed 300 square feet. A separate sign permit is required for each sign. Attach a sketch, to scale, of proposed and existing signage including types, dimensions and lettering. Attach a plot plan, to scale, showing: abutting streets, alleys, easements, driveways, encroachments, property lines, distances from existing buildings to proposed signs and required setbacks. Roof signs shall be manufactured such that no guy wires, braces or supports shall be visible. |                                                                                                   |  |  |  |
| I hereby attest that the information on this form and the attache  Z-/7-/0  Applicant's Signature  Date                                                                                                                                                                                                                                                                                                                                                                                                  | D Wendy Stune 2/19/10  Planning Approval Date                                                     |  |  |  |

## Sign Permit

For Signs that DO NOT Require a Building Permit

| Date Submitted 2/17/10  Fee \$ 5 000 | - |
|--------------------------------------|---|
| Zone <b>B-</b> /                     |   |

| TAX SCHEDULE NO. 2945-141-19-009  BUSINESS NAME Metech  STREET ADDRESS 721 N 12 th st  PROPERTY OWNER Denn Smith  OWNER ADDRESS Same                                                                                                                        | CONTRACTOR Platinum Si,n LICENSE NO. 2091305 ADDRESS Z916 I-70B TELEPHONE Z48-9677 CONTACT PERSON M. WE                                                                                                                                                                                                                                                                                                                                                                                                                                                                                                                                                                                                                                                                                                                                                                                                                                                                                                                                                                                                                                                                                                                                                                                                                                                                                                                                                                                                                                                                                                                                                                                                                                                                                                                                                                                                                                                                                                                                                                                                                        |
|-------------------------------------------------------------------------------------------------------------------------------------------------------------------------------------------------------------------------------------------------------------|--------------------------------------------------------------------------------------------------------------------------------------------------------------------------------------------------------------------------------------------------------------------------------------------------------------------------------------------------------------------------------------------------------------------------------------------------------------------------------------------------------------------------------------------------------------------------------------------------------------------------------------------------------------------------------------------------------------------------------------------------------------------------------------------------------------------------------------------------------------------------------------------------------------------------------------------------------------------------------------------------------------------------------------------------------------------------------------------------------------------------------------------------------------------------------------------------------------------------------------------------------------------------------------------------------------------------------------------------------------------------------------------------------------------------------------------------------------------------------------------------------------------------------------------------------------------------------------------------------------------------------------------------------------------------------------------------------------------------------------------------------------------------------------------------------------------------------------------------------------------------------------------------------------------------------------------------------------------------------------------------------------------------------------------------------------------------------------------------------------------------------|
| [ ] 4. FREE-STANDING 2 Traffic Lanes - 0.75 Squar                                                                                                                                                                                                           | oot of Building Facade<br>near Foot of Building Facade                                                                                                                                                                                                                                                                                                                                                                                                                                                                                                                                                                                                                                                                                                                                                                                                                                                                                                                                                                                                                                                                                                                                                                                                                                                                                                                                                                                                                                                                                                                                                                                                                                                                                                                                                                                                                                                                                                                                                                                                                                                                         |
| [ ] Existing Externally or Internally Illuminated – No Chan                                                                                                                                                                                                 | ge in Electrical Service [X] Non-Illuminated                                                                                                                                                                                                                                                                                                                                                                                                                                                                                                                                                                                                                                                                                                                                                                                                                                                                                                                                                                                                                                                                                                                                                                                                                                                                                                                                                                                                                                                                                                                                                                                                                                                                                                                                                                                                                                                                                                                                                                                                                                                                                   |
| (1-4) Area of Proposed Sign: Square Feet (1-3) Building Façade: Linear Feet (4) Street Frontage: Linear Feet (2-4) Height to Top of Sign: Feet                                                                                                              | Building Facade Direction: North South East West Name of Street: Feet Feet                                                                                                                                                                                                                                                                                                                                                                                                                                                                                                                                                                                                                                                                                                                                                                                                                                                                                                                                                                                                                                                                                                                                                                                                                                                                                                                                                                                                                                                                                                                                                                                                                                                                                                                                                                                                                                                                                                                                                                                                                                                     |
| Flushwall 4X 4  Flushwall 4X 4  16 s                                                                                                                                                                                                                        | FOR OFFICE USE ONLY  Signage Allowed on Parcel:  Signage A |
| COMMENTS: Borrowing 32 th From N. 12                                                                                                                                                                                                                        | # St 144 - this sign                                                                                                                                                                                                                                                                                                                                                                                                                                                                                                                                                                                                                                                                                                                                                                                                                                                                                                                                                                                                                                                                                                                                                                                                                                                                                                                                                                                                                                                                                                                                                                                                                                                                                                                                                                                                                                                                                                                                                                                                                                                                                                           |
| <b>NOTE:</b> No sign may exceed 300 square feet. A separate sign proposed and existing signage including types, dimensions and least easements, driveways, encroachments, property lines, dissetbacks. Roof signs shall be manufactured such that no quy we | ettering. Attach a plot plan, to scale, showing: abutting streets, stances from existing buildings to proposed signs and required                                                                                                                                                                                                                                                                                                                                                                                                                                                                                                                                                                                                                                                                                                                                                                                                                                                                                                                                                                                                                                                                                                                                                                                                                                                                                                                                                                                                                                                                                                                                                                                                                                                                                                                                                                                                                                                                                                                                                                                              |