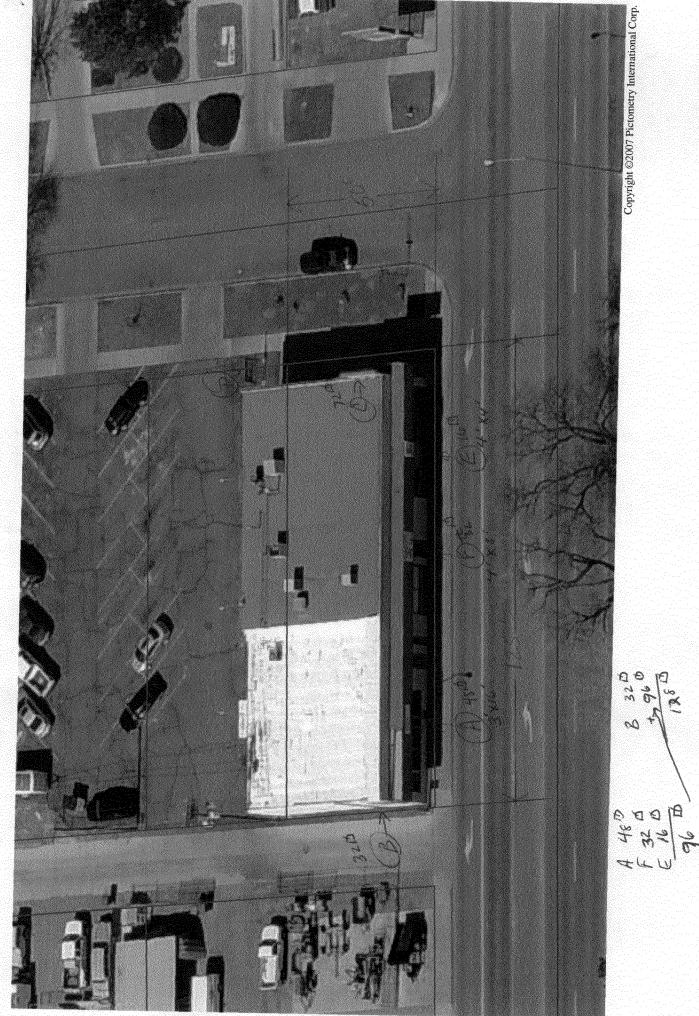

(Pink: Applicant)

| TAX SCHEDULE NO. 2945-141-19-008  BUSINESS NAME Medtech factorists  PROPERTY OWNER Dean Smith  OWNER ADDRESS Sume  2 Square Feet per Linear Fo                                                                                                                                                                                                                                                                                                                                                           | CONTRACTOR Platinum Sign LICENSE NO. 2091305  2916 I-70B  TELEPHONE 248-9677  CONTACT PERSON Mike |  |  |  |
|----------------------------------------------------------------------------------------------------------------------------------------------------------------------------------------------------------------------------------------------------------------------------------------------------------------------------------------------------------------------------------------------------------------------------------------------------------------------------------------------------------|---------------------------------------------------------------------------------------------------|--|--|--|
| 2 Square Feet per Linear Foot of Building Facade 2 Square Feet per Linear Foot of Building Facade 3. PROJECTING 4. FREE-STANDING 2 Square Feet per Linear Foot of Building Facade 3.5 Square Feet per each Linear Foot of Building Facade 4.5 Traffic Lanes - 0.75 Square Feet x Street Frontage 4 or more Traffic Lanes - 1.5 Square Feet x Street Frontage                                                                                                                                             |                                                                                                   |  |  |  |
| [ ] Existing Externally or Internally Illuminated – No Chang                                                                                                                                                                                                                                                                                                                                                                                                                                             | ge in Electrical Service Non-Illuminated                                                          |  |  |  |
| (1-4) Area of Proposed Sign: Square Feet (1-3) Building Façade: Linear Feet (4) Street Frontage: Linear Feet (2-4) Height to Top of Sign: Feet                                                                                                                                                                                                                                                                                                                                                           | Building Facade Direction North South East West Name of Street: Feet  Clearance to Grade: Feet    |  |  |  |
| EXISTING SIGNAGE TYPE & SQUARE FOOTAGE:                                                                                                                                                                                                                                                                                                                                                                                                                                                                  | , I                                                                                               |  |  |  |
|                                                                                                                                                                                                                                                                                                                                                                                                                                                                                                          | iq. Ft. Building <u>N/A</u> Sq. Ft. iq. Ft. 50 x . 75 Free-Standing <u>37.5</u> Sq. Ft.           |  |  |  |
| Total Existing:S                                                                                                                                                                                                                                                                                                                                                                                                                                                                                         | iq. Ft. Total Allowed: 37.5 Sq. Ft18.0                                                            |  |  |  |
| COMMENTS:                                                                                                                                                                                                                                                                                                                                                                                                                                                                                                | Proper                                                                                            |  |  |  |
| <b>NOTE:</b> No sign may exceed 300 square feet. A separate sign permit is required for each sign. Attach a sketch, to scale, of proposed and existing signage including types, dimensions and lettering. Attach a plot plan, to scale, showing: abutting streets, alleys, easements, driveways, encroachments, property lines, distances from existing buildings to proposed signs and required setbacks. Roof signs shall be manufactured such that no guy wires, braces or supports shall be visible. |                                                                                                   |  |  |  |
| I hereby attest that the information on this form and the attache  Z-/7-/0  Applicant's Signature  Date                                                                                                                                                                                                                                                                                                                                                                                                  | D Wendy Stune 2/19/10  Planning Approval Date                                                     |  |  |  |

## Sign Permit

For Signs that DO NOT Require a Building Permit

| Date Submitted 2/17/10  Fee \$ 5 000 | - |
|--------------------------------------|---|
| Zone <b>B-</b> /                     |   |

| TAX SCHEDULE NO. 2945-141-19-009  BUSINESS NAME Metech  STREET ADDRESS 721 N 12 th st  PROPERTY OWNER Denn Smith  OWNER ADDRESS Same                                                                                                                        | CONTRACTOR Platinum Si,n LICENSE NO. 2091305 ADDRESS Z916 I-70B TELEPHONE Z48-9677 CONTACT PERSON M. WE                                                                                                                                                                                                                                                                                                                                                                                                                                                                                                                                                                                                                                                                                                                                                                                                                                                                                                                                                                                                                                                                                                                                                                                                                                                                                                                                                                                                                                                                                                                                                                                                                                                                                                                                                                                                                                                                                                                                                                                                                        |
|-------------------------------------------------------------------------------------------------------------------------------------------------------------------------------------------------------------------------------------------------------------|--------------------------------------------------------------------------------------------------------------------------------------------------------------------------------------------------------------------------------------------------------------------------------------------------------------------------------------------------------------------------------------------------------------------------------------------------------------------------------------------------------------------------------------------------------------------------------------------------------------------------------------------------------------------------------------------------------------------------------------------------------------------------------------------------------------------------------------------------------------------------------------------------------------------------------------------------------------------------------------------------------------------------------------------------------------------------------------------------------------------------------------------------------------------------------------------------------------------------------------------------------------------------------------------------------------------------------------------------------------------------------------------------------------------------------------------------------------------------------------------------------------------------------------------------------------------------------------------------------------------------------------------------------------------------------------------------------------------------------------------------------------------------------------------------------------------------------------------------------------------------------------------------------------------------------------------------------------------------------------------------------------------------------------------------------------------------------------------------------------------------------|
| [ ] 4. FREE-STANDING 2 Traffic Lanes - 0.75 Squar                                                                                                                                                                                                           | oot of Building Facade<br>near Foot of Building Facade                                                                                                                                                                                                                                                                                                                                                                                                                                                                                                                                                                                                                                                                                                                                                                                                                                                                                                                                                                                                                                                                                                                                                                                                                                                                                                                                                                                                                                                                                                                                                                                                                                                                                                                                                                                                                                                                                                                                                                                                                                                                         |
| [ ] Existing Externally or Internally Illuminated – No Chan                                                                                                                                                                                                 | ge in Electrical Service [X] Non-Illuminated                                                                                                                                                                                                                                                                                                                                                                                                                                                                                                                                                                                                                                                                                                                                                                                                                                                                                                                                                                                                                                                                                                                                                                                                                                                                                                                                                                                                                                                                                                                                                                                                                                                                                                                                                                                                                                                                                                                                                                                                                                                                                   |
| (1-4) Area of Proposed Sign: Square Feet (1-3) Building Façade: Linear Feet (4) Street Frontage: Linear Feet (2-4) Height to Top of Sign: Feet                                                                                                              | Building Facade Direction: North South East West Name of Street: Feet Feet                                                                                                                                                                                                                                                                                                                                                                                                                                                                                                                                                                                                                                                                                                                                                                                                                                                                                                                                                                                                                                                                                                                                                                                                                                                                                                                                                                                                                                                                                                                                                                                                                                                                                                                                                                                                                                                                                                                                                                                                                                                     |
| Flushwall 4X 4  Flushwall 4X 4  16 s                                                                                                                                                                                                                        | FOR OFFICE USE ONLY  Signage Allowed on Parcel:  Signage A |
| COMMENTS: Borrowing 32 th From N. 12                                                                                                                                                                                                                        | # St 144 - this sign                                                                                                                                                                                                                                                                                                                                                                                                                                                                                                                                                                                                                                                                                                                                                                                                                                                                                                                                                                                                                                                                                                                                                                                                                                                                                                                                                                                                                                                                                                                                                                                                                                                                                                                                                                                                                                                                                                                                                                                                                                                                                                           |
| <b>NOTE:</b> No sign may exceed 300 square feet. A separate sign proposed and existing signage including types, dimensions and least easements, driveways, encroachments, property lines, dissetbacks. Roof signs shall be manufactured such that no quy we | ettering. Attach a plot plan, to scale, showing: abutting streets, stances from existing buildings to proposed signs and required                                                                                                                                                                                                                                                                                                                                                                                                                                                                                                                                                                                                                                                                                                                                                                                                                                                                                                                                                                                                                                                                                                                                                                                                                                                                                                                                                                                                                                                                                                                                                                                                                                                                                                                                                                                                                                                                                                                                                                                              |