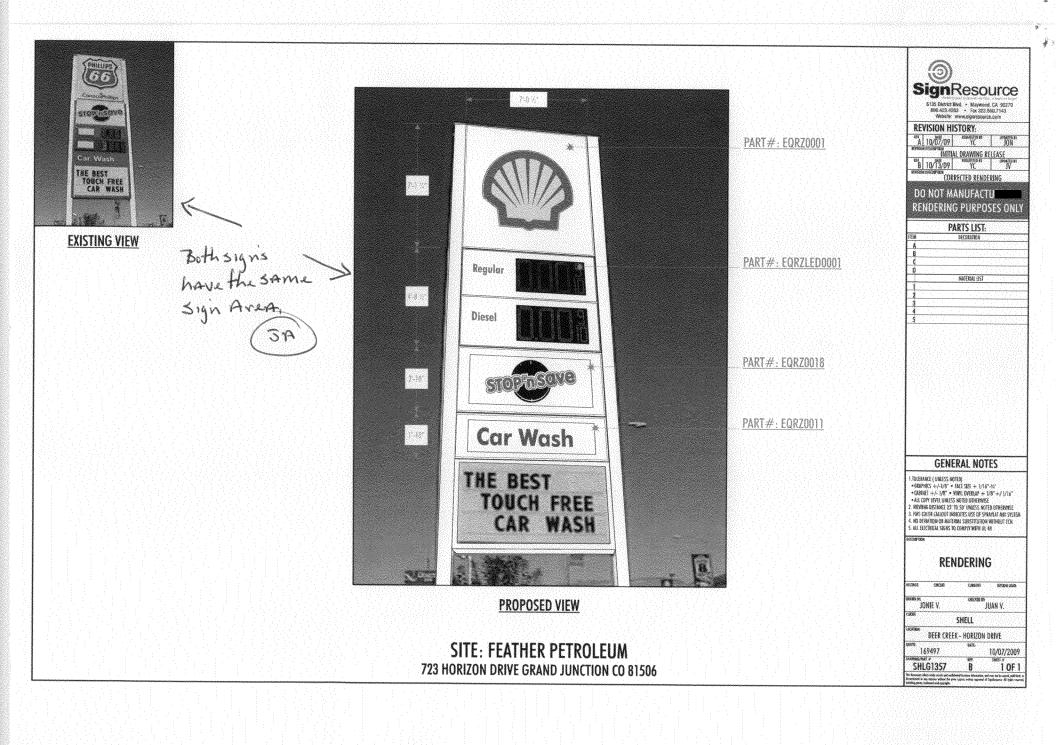

E:       145         Total Existing:       145         Square feet. A separate sign c       square feet. A separate sign c         square feet. A separate sign c       es, dimensions and lettering.         NG DEPARTMENT IS ALS       1 | ame of Street:<br>learance to Grade<br>600 Feet:Y<br>3Sq. Ft.<br>Sq. Ft. Ft. Ft. Ft. Ft. Ft. Ft. Ft. Ft. Ft                                                    | Horizon Druiz<br>9.5 Feet<br>FOR OFFICE USE ONLY<br>Signage Allowed on Parcel for ROW:<br>Building 116 Sq. F<br>Free-Standing 384 Sq. F<br>Free-Standing 384 Sq. F<br>Total Allowed: 384 Sq. F<br>Lips 66 To Shill Trade<br>a 15 Ling<br>ed for each sign. Attach a sketch, to scale, of propose<br>a, to scale, showing: abutting streets, alleys, easement<br>roposed signs and required setbacks. A SEPARAT |