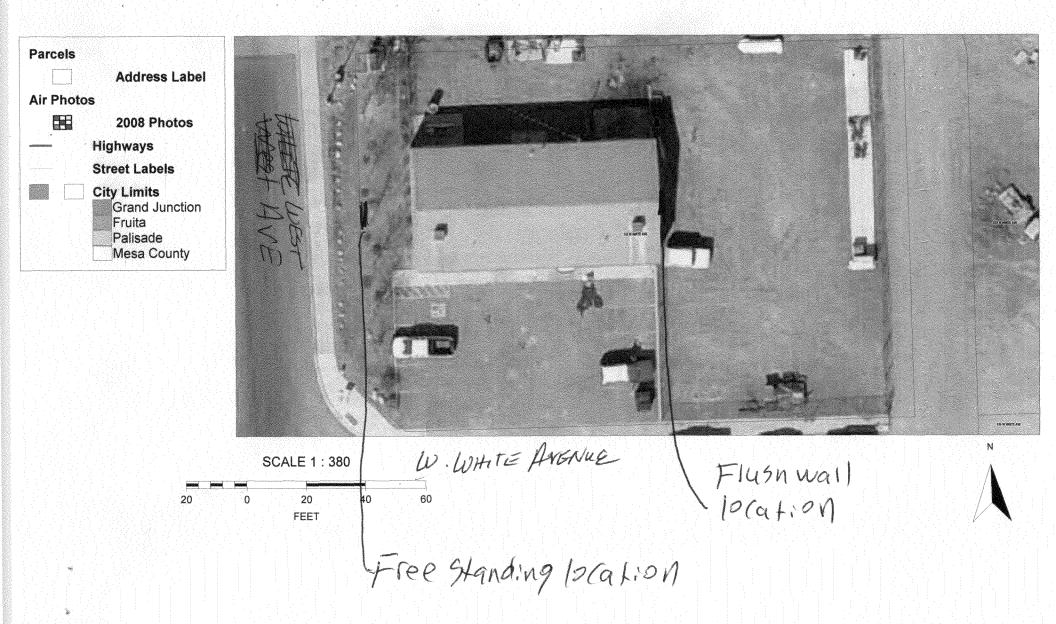

(Pink: Applicant)

A

| 1024                                                                                                                                                                                                                                                                                                                                                                                                                                                                                                                                                                                                                                           |                                          |                                      |                                                                                                |                   |  |
|------------------------------------------------------------------------------------------------------------------------------------------------------------------------------------------------------------------------------------------------------------------------------------------------------------------------------------------------------------------------------------------------------------------------------------------------------------------------------------------------------------------------------------------------------------------------------------------------------------------------------------------------|------------------------------------------|--------------------------------------|------------------------------------------------------------------------------------------------|-------------------|--|
| TAX SCHEDULE NO. 2945 - 1<br>BUSINESS NAME M5-Ene<br>STREET ADDRESS 1742 W<br>PROPERTY OWNER Parasis<br>OWNER ADDRESS                                                                                                                                                                                                                                                                                                                                                                                                                                                                                                                          | white Ave ?                              | ADDRESS<br>TELEPHO                   | CTOR 4190 5.90 C<br>NO.<br>S 590 N. Westgate<br>INE 244-8934<br>PERSON A9101                   |                   |  |
| <ol> <li>FLUSH WALL</li> <li>Square Feet per Linear Foot of Building Façade</li> <li>Square Feet per Linear Foot of Building Facade</li> <li>PROJECTING</li> <li>Square Feet per Linear Foot of Building Facade</li> <li>Square Feet per each Linear Foot of Building Facade</li> <li>Traffic Lanes - 0.75 Square Feet x Street Frontage</li> <li>or more Traffic Lanes - 1.5 Square Feet x Street Frontage</li> </ol>                                                                                                                                                                                                                         |                                          |                                      |                                                                                                |                   |  |
| [ ] Existing Externally or Internally Illuminated – No Change in Electrical Service Non-Illuminated                                                                                                                                                                                                                                                                                                                                                                                                                                                                                                                                            |                                          |                                      |                                                                                                |                   |  |
| (1-4) Area of Proposed Sign: 30 Square Feet (1-3) Building Façade: Linear Feet                                                                                                                                                                                                                                                                                                                                                                                                                                                                                                                                                                 |                                          |                                      |                                                                                                |                   |  |
|                                                                                                                                                                                                                                                                                                                                                                                                                                                                                                                                                                                                                                                | So S | q. Ft.<br>q. Ft.<br>q. Ft.<br>q. Ft. | FOR OFFICE US  Signage Allowed on Parcel:  43 x Building  127.5  Free-Standing  Total Allowed: | <u>36</u> Sq. Ft. |  |
| COMMENTS: Existing Sign will be removed                                                                                                                                                                                                                                                                                                                                                                                                                                                                                                                                                                                                        |                                          |                                      |                                                                                                |                   |  |
| NOTE: No sign may exceed 300 square feet. A separate sign permit is required for each sign. Attach a sketch, to scale, of proposed and existing signage including types, dimensions and lettering. Attach a plot plan, to scale, showing: abutting streets, alleys, easements, driveways, encroachments, property lines, distances from existing buildings to proposed signs and required setbacks. Roof signs shall be manufactured such that no guy wires, braces or supports shall be visible.  I hereby attest that the information on this form and the attached sketches are true and accurate.  Land Land Land Land Land Land Land Land |                                          |                                      |                                                                                                |                   |  |
| Applicant's Signature                                                                                                                                                                                                                                                                                                                                                                                                                                                                                                                                                                                                                          | Date                                     | F                                    | Planning Approval                                                                              | Date              |  |

## City of Grand Junction GIS City Map ©

120 in

36 in