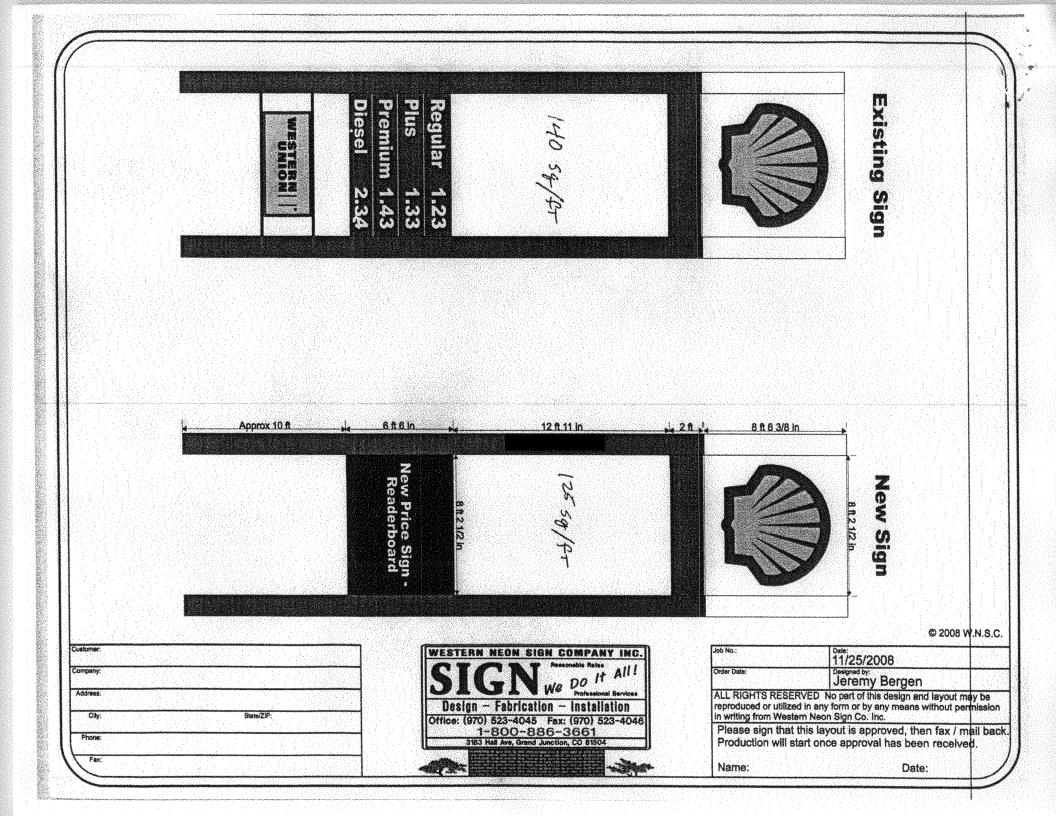

Public Works & Planning Department 250 North 5<sup>th</sup> Street, Grand Junction CO 81501 Tel: (970) 244-1430 FAX (970) 256-4031

| TAX SCHEDULE NO. <u>2701-3</u><br>BUSINESS NAME <u>544</u><br>STREET ADDRESS <u>745</u> Horizon<br>PROPERTY OWNER Wistorn State<br>OWNER ADDRESS <u>745</u> Horizon                                                                                                                                                                                                                                                                                                                                                                                                                                                                                 | <u>ADDrive</u><br>ADDRESS<br><u>Motal Operative</u> EPHON                                                                                                                                                                                                                                                                                                        | IOR <u>Western Nem Sign Co., Inc.</u><br>10. <u>2090474</u><br><u>3183 Hall Ave</u><br>1E NO. <u>523-4045</u><br>PERSON John                                            |  |  |  |
|-----------------------------------------------------------------------------------------------------------------------------------------------------------------------------------------------------------------------------------------------------------------------------------------------------------------------------------------------------------------------------------------------------------------------------------------------------------------------------------------------------------------------------------------------------------------------------------------------------------------------------------------------------|------------------------------------------------------------------------------------------------------------------------------------------------------------------------------------------------------------------------------------------------------------------------------------------------------------------------------------------------------------------|-------------------------------------------------------------------------------------------------------------------------------------------------------------------------|--|--|--|
| <ul> <li>[] 1. FLUSH WALL</li> <li>[] 2. ROOF</li> <li>[] 3. FREE-STANDING</li> <li>[] 4. PROJECTING</li> <li>[] 5. OFF-PREMISE</li> </ul>                                                                                                                                                                                                                                                                                                                                                                                                                                                                                                          | 2 Square Feet per Linear Foot of Building Facade<br>2 Square Feet per Linear Foot of Building Facade<br>2 Traffic Lanes - 0.75 Square Feet x Street Frontage<br>4 or more Traffic Lanes - 1.5 Square Feet x Street Frontage<br>0.5 Square Feet per each Linear Foot of Building Facade<br>See #3 Spacing Requirements; Not > 300 Square Feet or < 15 Square Feet |                                                                                                                                                                         |  |  |  |
| [ ] Externally Illuminated                                                                                                                                                                                                                                                                                                                                                                                                                                                                                                                                                                                                                          | [X] Internally Illuminated                                                                                                                                                                                                                                                                                                                                       | [ ] Non-Illuminated                                                                                                                                                     |  |  |  |
| <ul> <li>(1 - 5) Area of Proposed Sign:Square Feet</li> <li>(1,2,4) Building Façade: Enter Feet Building Façade Direction: North South East West</li> <li>(1 - 4) Street Frontage: Linear Feet Name of Street: Driv</li> <li>(2 - 5) Height to Top of Sign: Feet Clearance to Grade: Feet</li> <li>(5) Distance to Nearest Existing Off-Premise Sign: Feet</li> </ul>                                                                                                                                                                                                                                                                               |                                                                                                                                                                                                                                                                                                                                                                  |                                                                                                                                                                         |  |  |  |
| EXISTING SIGNAGE TYPE & SQUAR                                                                                                                                                                                                                                                                                                                                                                                                                                                                                                                                                                                                                       | E FOOTAGE:                                                                                                                                                                                                                                                                                                                                                       | FOR OFFICE USE ONLY                                                                                                                                                     |  |  |  |
| Holiday Inn WALL Sign's<br>(2@ 100 SeFA)<br>Food mart WALL Sign                                                                                                                                                                                                                                                                                                                                                                                                                                                                                                                                                                                     | Sq. Ft.                                                                                                                                                                                                                                                                                                                                                          | Signage Allowed on Parcel for ROW: $44 \times 2$ Building $\boxed{88}$ Sq. Ft. $500 \times 1.5$ Free-Standing $\boxed{3.75}$ Sq. Ft.Total Allowed: $\boxed{37}$ Sq. Ft. |  |  |  |
| COMMENTS: <u>Remove the existing price sign cabinet a the western union</u><br><u>sign cabinet of installing one new price sign-reader board</u><br>NOTE: No sign may exceed 300 square feet. A separate sign clearance is required for each sign. Attach a sketch, to scale, of proposed<br>and existing signage including types, dimensions and lettering. Attach a plot plan, to scale, showing: abutting streets, alleys, easements,<br>driveways, encroachments, property lines, distances from existing buildings to proposed signs and required setbacks. <u>A SEPARATE</u><br><u>PERMIT FROM THE BUILDING DEPARTMENT IS ALSO REQUIRED</u> . |                                                                                                                                                                                                                                                                                                                                                                  |                                                                                                                                                                         |  |  |  |