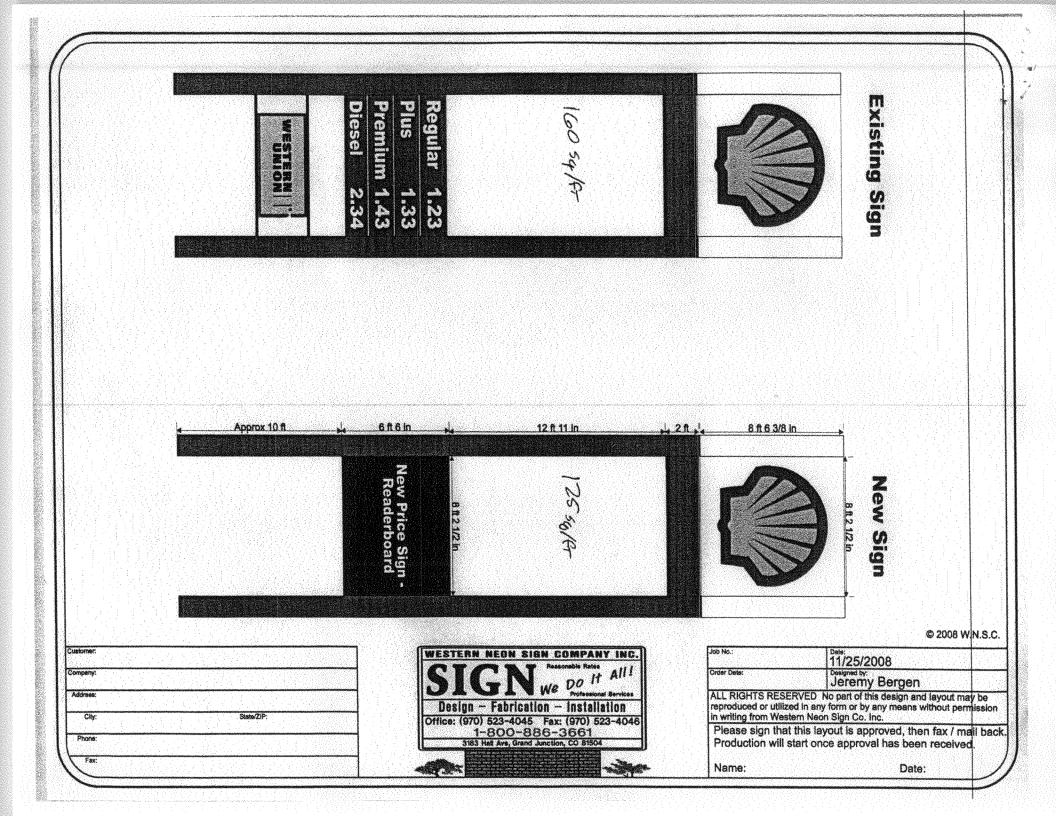

Public Works & Planning Department 250 North 5<sup>th</sup> Street, Grand Junction CO 81501 Tel: (970) 244-1430 FAX (970) 256-4031

| TAX SCHEDULE NO. <u>2701-3</u><br>BUSINESS NAME <u>544</u><br>STREET ADDRESS <u>745</u> Horizon<br>PROPERTY OWNER Wistorn State<br>OWNER ADDRESS <u>745</u> Horizon                                                                                                                                                                                                                                                                                                                                                                                                                                                                                 | <u>ADDrive</u><br>ADDRESS<br><u>Motal Operative</u> EPHON                                                                                                                                                                                                                                                                                                        | IOR <u>Western Nem Sign Co., Inc.</u><br>10. <u>2090474</u><br><u>3183 Hall Ave</u><br>1E NO. <u>523-4045</u><br>PERSON John                                            |  |  |  |
|-----------------------------------------------------------------------------------------------------------------------------------------------------------------------------------------------------------------------------------------------------------------------------------------------------------------------------------------------------------------------------------------------------------------------------------------------------------------------------------------------------------------------------------------------------------------------------------------------------------------------------------------------------|------------------------------------------------------------------------------------------------------------------------------------------------------------------------------------------------------------------------------------------------------------------------------------------------------------------------------------------------------------------|-------------------------------------------------------------------------------------------------------------------------------------------------------------------------|--|--|--|
| <ul> <li>[] 1. FLUSH WALL</li> <li>[] 2. ROOF</li> <li>[] 3. FREE-STANDING</li> <li>[] 4. PROJECTING</li> <li>[] 5. OFF-PREMISE</li> </ul>                                                                                                                                                                                                                                                                                                                                                                                                                                                                                                          | 2 Square Feet per Linear Foot of Building Facade<br>2 Square Feet per Linear Foot of Building Facade<br>2 Traffic Lanes - 0.75 Square Feet x Street Frontage<br>4 or more Traffic Lanes - 1.5 Square Feet x Street Frontage<br>0.5 Square Feet per each Linear Foot of Building Facade<br>See #3 Spacing Requirements; Not > 300 Square Feet or < 15 Square Feet |                                                                                                                                                                         |  |  |  |
| [ ] Externally Illuminated                                                                                                                                                                                                                                                                                                                                                                                                                                                                                                                                                                                                                          | [X] Internally Illuminated                                                                                                                                                                                                                                                                                                                                       | [ ] Non-Illuminated                                                                                                                                                     |  |  |  |
| <ul> <li>(1 - 5) Area of Proposed Sign:Square Feet</li> <li>(1,2,4) Building Façade: Enter Feet Building Façade Direction: North South East West</li> <li>(1 - 4) Street Frontage: Linear Feet Name of Street: Driv</li> <li>(2 - 5) Height to Top of Sign: Feet Clearance to Grade: Feet</li> <li>(5) Distance to Nearest Existing Off-Premise Sign: Feet</li> </ul>                                                                                                                                                                                                                                                                               |                                                                                                                                                                                                                                                                                                                                                                  |                                                                                                                                                                         |  |  |  |
| EXISTING SIGNAGE TYPE & SQUAR                                                                                                                                                                                                                                                                                                                                                                                                                                                                                                                                                                                                                       | E FOOTAGE:                                                                                                                                                                                                                                                                                                                                                       | FOR OFFICE USE ONLY                                                                                                                                                     |  |  |  |
| Holiday Inn WALL Sign's<br>(2@ 100 SeFA)<br>Food mart WALL Sign                                                                                                                                                                                                                                                                                                                                                                                                                                                                                                                                                                                     | Sq. Ft.                                                                                                                                                                                                                                                                                                                                                          | Signage Allowed on Parcel for ROW: $44 \times 2$ Building $\boxed{88}$ Sq. Ft. $500 \times 1.5$ Free-Standing $\boxed{3.75}$ Sq. Ft.Total Allowed: $\boxed{37}$ Sq. Ft. |  |  |  |
| COMMENTS: <u>Remove the existing price sign cabinet a the western union</u><br><u>sign cabinet of installing one new price sign-reader board</u><br>NOTE: No sign may exceed 300 square feet. A separate sign clearance is required for each sign. Attach a sketch, to scale, of proposed<br>and existing signage including types, dimensions and lettering. Attach a plot plan, to scale, showing: abutting streets, alleys, easements,<br>driveways, encroachments, property lines, distances from existing buildings to proposed signs and required setbacks. <u>A SEPARATE</u><br><u>PERMIT FROM THE BUILDING DEPARTMENT IS ALSO REQUIRED</u> . |                                                                                                                                                                                                                                                                                                                                                                  |                                                                                                                                                                         |  |  |  |