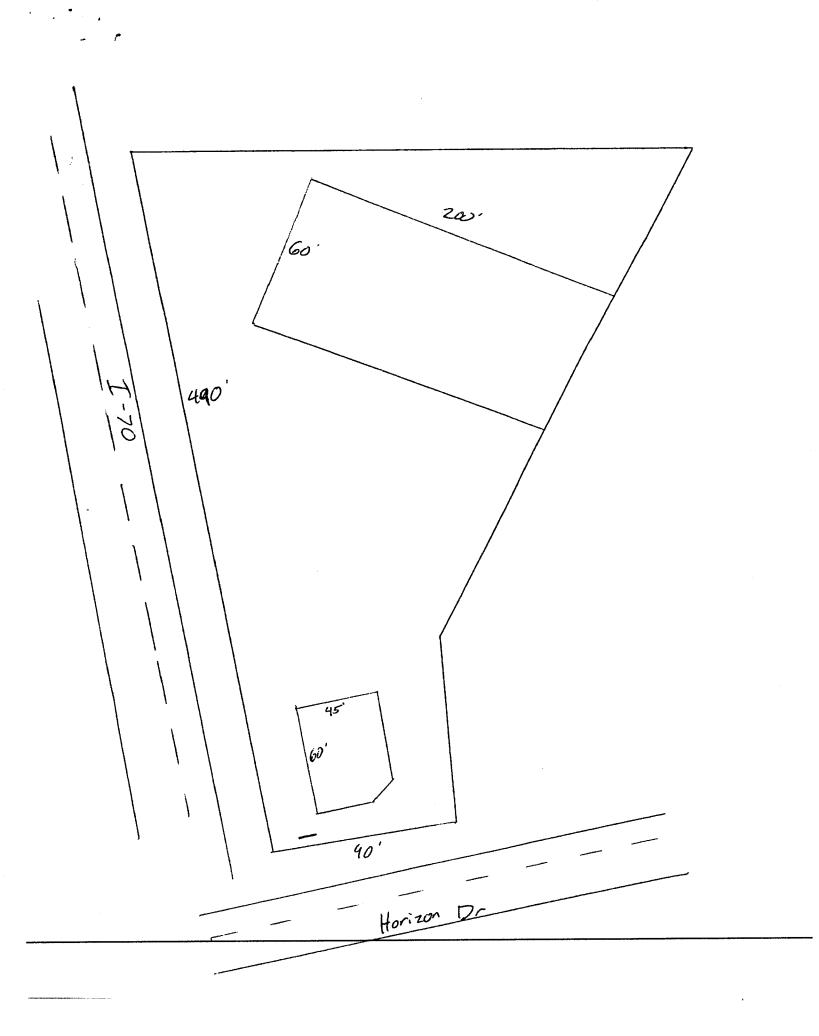

Public Works & Planning Department 250 North 5<sup>th</sup> Street, Grand Junction CO 81501 Tel: (970) 244-1430 FAX (970) 256-4031

| TAX SCHEDULE NO. <u>2701-3</u><br>BUSINESS NAME <u>544</u><br>STREET ADDRESS <u>745</u> Horizon<br>PROPERTY OWNER Wistorn State<br>OWNER ADDRESS <u>745</u> Horizon                                                                                                                                                                                                                                                                                                                                                                                                                                                                                 | <u>ADDrive</u><br>ADDRESS<br><u>Motal Operative</u> EPHON                                                                                                                                                                                                                                                                                                        | IOR <u>Western Nem Sign Co., Inc.</u><br>10. <u>2090474</u><br><u>3183 Hall Ave</u><br>1E NO. <u>523-4045</u><br>PERSON John                                            |  |  |  |
|-----------------------------------------------------------------------------------------------------------------------------------------------------------------------------------------------------------------------------------------------------------------------------------------------------------------------------------------------------------------------------------------------------------------------------------------------------------------------------------------------------------------------------------------------------------------------------------------------------------------------------------------------------|------------------------------------------------------------------------------------------------------------------------------------------------------------------------------------------------------------------------------------------------------------------------------------------------------------------------------------------------------------------|-------------------------------------------------------------------------------------------------------------------------------------------------------------------------|--|--|--|
| <ul> <li>[] 1. FLUSH WALL</li> <li>[] 2. ROOF</li> <li>[] 3. FREE-STANDING</li> <li>[] 4. PROJECTING</li> <li>[] 5. OFF-PREMISE</li> </ul>                                                                                                                                                                                                                                                                                                                                                                                                                                                                                                          | 2 Square Feet per Linear Foot of Building Facade<br>2 Square Feet per Linear Foot of Building Facade<br>2 Traffic Lanes - 0.75 Square Feet x Street Frontage<br>4 or more Traffic Lanes - 1.5 Square Feet x Street Frontage<br>0.5 Square Feet per each Linear Foot of Building Facade<br>See #3 Spacing Requirements; Not > 300 Square Feet or < 15 Square Feet |                                                                                                                                                                         |  |  |  |
| [ ] Externally Illuminated                                                                                                                                                                                                                                                                                                                                                                                                                                                                                                                                                                                                                          | [X] Internally Illuminated                                                                                                                                                                                                                                                                                                                                       | [ ] Non-Illuminated                                                                                                                                                     |  |  |  |
| <ul> <li>(1 - 5) Area of Proposed Sign:Square Feet</li> <li>(1,2,4) Building Façade: Enter Feet Building Façade Direction: North South East West</li> <li>(1 - 4) Street Frontage: Linear Feet Name of Street: Driv</li> <li>(2 - 5) Height to Top of Sign: Feet Clearance to Grade: Feet</li> <li>(5) Distance to Nearest Existing Off-Premise Sign: Feet</li> </ul>                                                                                                                                                                                                                                                                               |                                                                                                                                                                                                                                                                                                                                                                  |                                                                                                                                                                         |  |  |  |
| EXISTING SIGNAGE TYPE & SQUAR                                                                                                                                                                                                                                                                                                                                                                                                                                                                                                                                                                                                                       | E FOOTAGE:                                                                                                                                                                                                                                                                                                                                                       | FOR OFFICE USE ONLY                                                                                                                                                     |  |  |  |
| Holiday Inn WALL Sign's<br>(2@ 100 SeFA)<br>Food mart WALL Sign                                                                                                                                                                                                                                                                                                                                                                                                                                                                                                                                                                                     | Sq. Ft.                                                                                                                                                                                                                                                                                                                                                          | Signage Allowed on Parcel for ROW: $44 \times 2$ Building $\boxed{88}$ Sq. Ft. $500 \times 1.5$ Free-Standing $\boxed{3.75}$ Sq. Ft.Total Allowed: $\boxed{37}$ Sq. Ft. |  |  |  |
| COMMENTS: <u>Remove the existing price sign cabinet a the western union</u><br><u>sign cabinet of installing one new price sign-reader board</u><br>NOTE: No sign may exceed 300 square feet. A separate sign clearance is required for each sign. Attach a sketch, to scale, of proposed<br>and existing signage including types, dimensions and lettering. Attach a plot plan, to scale, showing: abutting streets, alleys, easements,<br>driveways, encroachments, property lines, distances from existing buildings to proposed signs and required setbacks. <u>A SEPARATE</u><br><u>PERMIT FROM THE BUILDING DEPARTMENT IS ALSO REQUIRED</u> . |                                                                                                                                                                                                                                                                                                                                                                  |                                                                                                                                                                         |  |  |  |