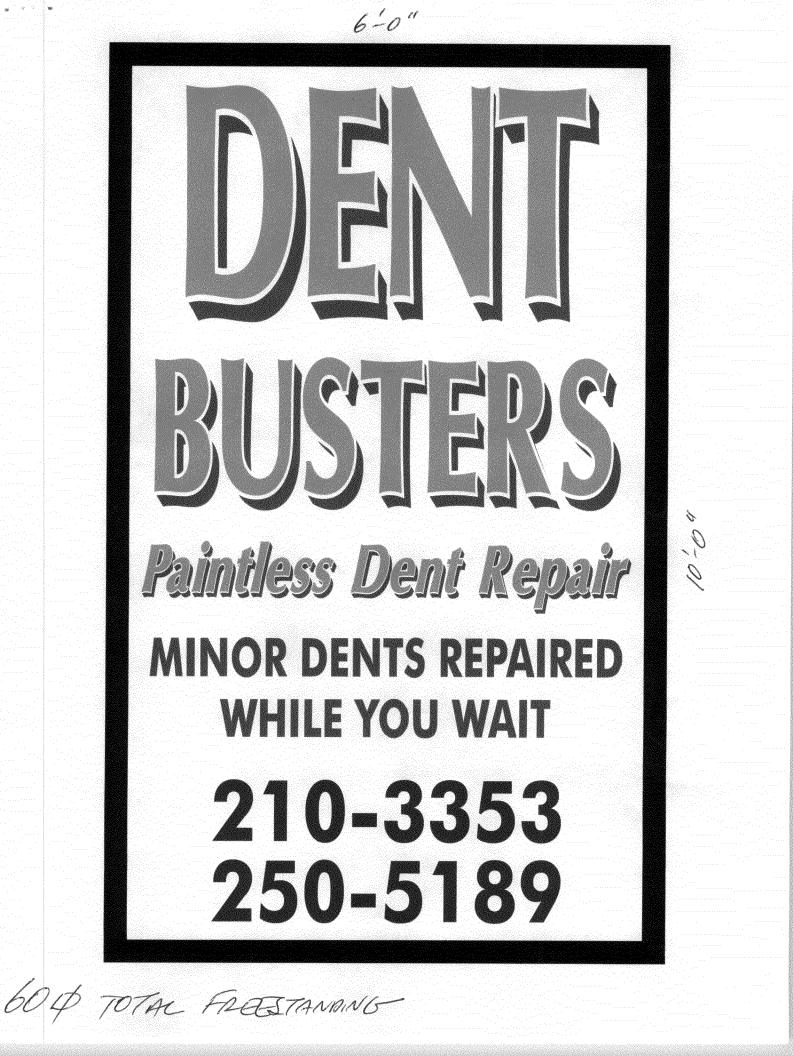

|                                                                                                                                                                                                                                                                                                                                                  | CONTRACTOR Buo's SIGNS            |  |  |  |  |
|--------------------------------------------------------------------------------------------------------------------------------------------------------------------------------------------------------------------------------------------------------------------------------------------------------------------------------------------------|-----------------------------------|--|--|--|--|
|                                                                                                                                                                                                                                                                                                                                                  | LICENSE NO. 200161                |  |  |  |  |
|                                                                                                                                                                                                                                                                                                                                                  | ADDRESS 1040 PITKIN               |  |  |  |  |
| PROPERTY OWNER LARRY BADINI TELEF                                                                                                                                                                                                                                                                                                                | TELEPHONE 24-5-7700               |  |  |  |  |
| OWNER ADDRESS SAME CONT                                                                                                                                                                                                                                                                                                                          | CONTACT PERSON BUD PREMSS         |  |  |  |  |
| [] 1. FLUSH WALL 2 Square Feet per Linear Foot of Building Façade   [] 2. ROOF 2 Square Feet per Linear Foot of Building Facade   [] 3. PROJECTING 0.5 Square Feet per each Linear Foot of Building Facade   4. FREE-STANDING 2 Traffic Lanes - 0.75 Square Feet x Street Frontage   4 or more Traffic Lanes - 1.5 Square Feet x Street Frontage |                                   |  |  |  |  |
| [ ] Existing Externally or Internally Illuminated – No Change in Electrical Service                                                                                                                                                                                                                                                              |                                   |  |  |  |  |
| (1-4) Area of Proposed Sign: 60 Square Feet                                                                                                                                                                                                                                                                                                      |                                   |  |  |  |  |
|                                                                                                                                                                                                                                                                                                                                                  |                                   |  |  |  |  |
|                                                                                                                                                                                                                                                                                                                                                  |                                   |  |  |  |  |
|                                                                                                                                                                                                                                                                                                                                                  |                                   |  |  |  |  |
| (2-4) Height to Top of Sign: <u>20</u> Feet Clearance to Grade: <u>10</u> Feet                                                                                                                                                                                                                                                                   |                                   |  |  |  |  |
| EXISTING SIGNAGE TYPE & SQUARE FOOTAGE:                                                                                                                                                                                                                                                                                                          | FOR OFFICE USE ONLY               |  |  |  |  |
| Sq. Ft.                                                                                                                                                                                                                                                                                                                                          | Signage Allowed on Parcel:        |  |  |  |  |
|                                                                                                                                                                                                                                                                                                                                                  | .70                               |  |  |  |  |
| Sq. Ft.                                                                                                                                                                                                                                                                                                                                          | Building Sq. Ft.                  |  |  |  |  |
| Sq. Ft.                                                                                                                                                                                                                                                                                                                                          | Free-Standing 225 Sq. Ft.         |  |  |  |  |
| Total Existing:Sq. Ft.                                                                                                                                                                                                                                                                                                                           | Total Allowed: <u>ええく</u> Sq. Ft. |  |  |  |  |
| COMMENTS: FACE CHANGE ONLY                                                                                                                                                                                                                                                                                                                       |                                   |  |  |  |  |
|                                                                                                                                                                                                                                                                                                                                                  |                                   |  |  |  |  |

**NOTE:** No sign may exceed 300 square feet. A separate sign permit is required for each sign. Attach a sketch, to scale, of proposed and existing signage including types, dimensions and lettering. Attach a plot plan, to scale, showing: abutting streets, alleys, easements, driveways, encroachments, property lines, distances from existing buildings to proposed signs and required setbacks. Roof signs shall be manufactured such that no guy wires, braces or supports shall be visible.