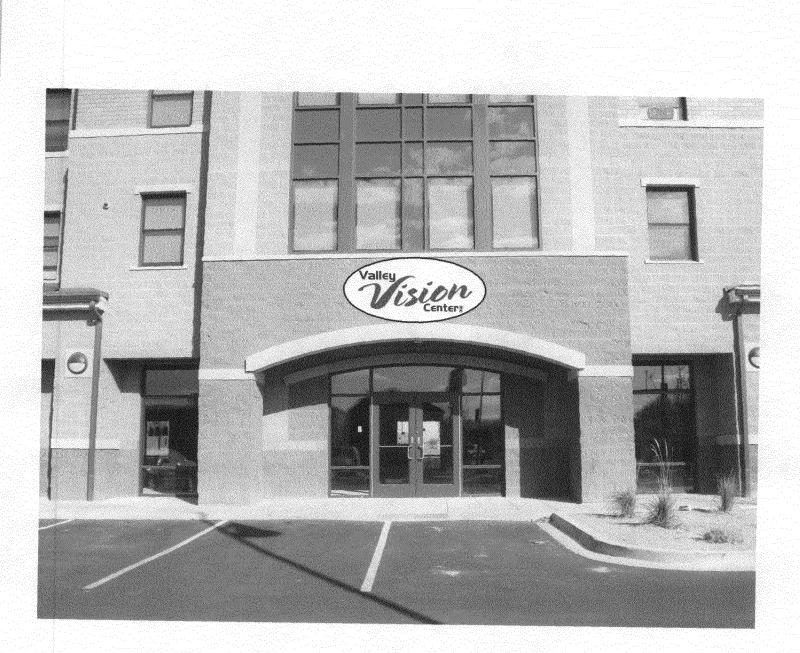

Public Works & Planning Department250 North 5th Street, Grand Junction CO 81501Tel: (970) 244-1430FAX (970) 256-4031

| TAX SCHEDULE NO 3945-114-2<br>BUSINESS NAME Valley Visio<br>STREET ADDRESS 950 Abor<br>PROPERTY OWNER Mest st<br>OWNER ADDRESS 5400                                                                                                                                                                                                                                                                                                                   | LICENSE NO<br>LAve #106 ADDRESS_<br>TELEPHONE                                                                                                                                                                                                                  | OR Premier Signs & Nean<br>D. 2090742<br>395 Indian Rol<br>ENO. 242-7446<br>PERSON Alartin |  |  |
|-------------------------------------------------------------------------------------------------------------------------------------------------------------------------------------------------------------------------------------------------------------------------------------------------------------------------------------------------------------------------------------------------------------------------------------------------------|----------------------------------------------------------------------------------------------------------------------------------------------------------------------------------------------------------------------------------------------------------------|--------------------------------------------------------------------------------------------|--|--|
| <ul> <li>[M] 1. FLUSH WALL</li> <li>[] 2. ROOF</li> <li>[] 3. FREE-STANDING</li> <li>[] 4. PROJECTING</li> <li>[] 5. OFF-PREMISE</li> </ul>                                                                                                                                                                                                                                                                                                           | 2. ROOF2 Square Feet per Linear Foot of Building Facade3. FREE-STANDING2 Traffic Lanes - 0.75 Square Feet x Street Frontage<br>4 or more Traffic Lanes - 1.5 Square Feet x Street Frontage4. PROJECTING0.5 Square Feet per each Linear Foot of Building Facade |                                                                                            |  |  |
| [ ] Externally Illuminated                                                                                                                                                                                                                                                                                                                                                                                                                            | X Internally Illuminated [ ] Non-Illuminated                                                                                                                                                                                                                   |                                                                                            |  |  |
| (1 - 5)       Area of Proposed Sign:Square Feet         (1,2,4)       Building Façade:Linear Feet       Building Façade Direction:       North         (1 - 4)       Street Frontage:S       Linear Feet       Building Façade Direction:       North         (2 - 5)       Height to Top of Sign:/6       Feet       Clearance to Grade: Feet       Feet         (5)       Distance to Nearest Existing Off-Premise Sign: Feet       Feet       Feet |                                                                                                                                                                                                                                                                |                                                                                            |  |  |
| EXISTING SIGNAGE TYPE & SQUAR                                                                                                                                                                                                                                                                                                                                                                                                                         | E FOOTAGE:                                                                                                                                                                                                                                                     | FOR OFFICE USE ONLY                                                                        |  |  |
| (mest STATE) new Blg.                                                                                                                                                                                                                                                                                                                                                                                                                                 | Sq. Ft.                                                                                                                                                                                                                                                        | Signage Allowed on Parcel for ROW:<br>Building <u>54</u> Sq. Ft.                           |  |  |
|                                                                                                                                                                                                                                                                                                                                                                                                                                                       | Sq. Ft.                                                                                                                                                                                                                                                        | Free-Standing <u>505, 5</u> Sq. Ft.                                                        |  |  |
| Total E                                                                                                                                                                                                                                                                                                                                                                                                                                               | xisting: Sq. Ft.                                                                                                                                                                                                                                               | Total Allowed: <u>505, 5</u> Sq. Ft.                                                       |  |  |
|                                                                                                                                                                                                                                                                                                                                                                                                                                                       |                                                                                                                                                                                                                                                                | Ital wall and                                                                              |  |  |

COMMENTS: wall SIGN

**NOTE:** No sign may exceed 300 square feet. A separate sign clearance is required for each sign. Attach a sketch, to scale, of proposed and existing signage including types, dimensions and lettering. Attach a plot plan, to scale, showing: abutting streets, alleys, easements, driveways, encroachments, property lines, distances from existing buildings to proposed signs and required setbacks. <u>A SEPARATE</u> **PERMIT FROM THE BUILDING DEPARTMENT IS ALSO REQUIRED.** 