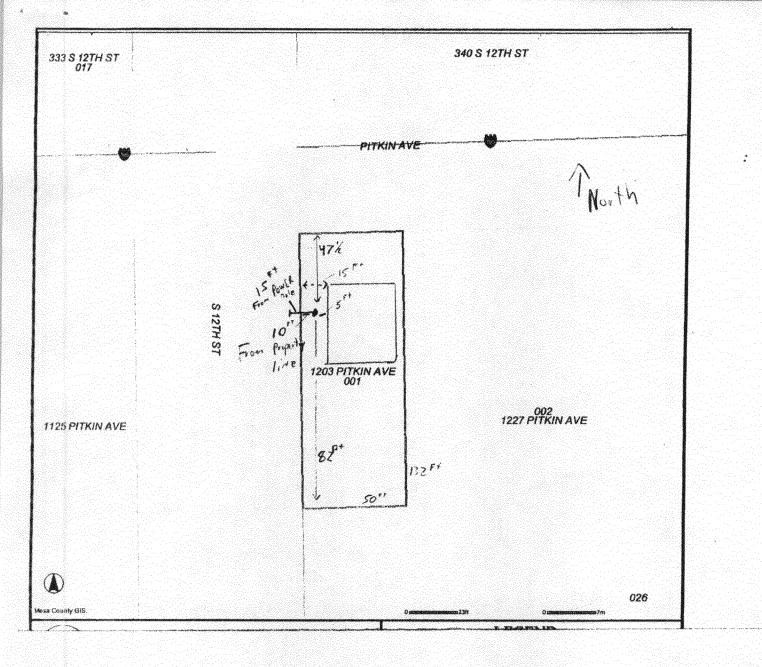

 Public Works & Planning Department

 250 North 5<sup>th</sup> Street, Grand Junction CO 81501

 Tel: (970) 244-1430
 FAX (970) 256-4031

| TAX SCHEDULE NO 2945 133<br>BUSINESS NAME Last Chance I<br>STREET ADDRESS 1203 P. +K.<br>PROPERTY OWNER Roger +012<br>OWNER ADDRESS 1832 L. Roa                                                                                                                                                                                                                                                                                                                                                                                                                                                                                                                                                                  | <u>Ave</u><br><u>Ave</u><br><u>Ave</u><br><u>Ave</u><br>TELEPHON | COR Platinum S: g.v. Co.<br>0. 200836<br>2916 770 B<br>ENO. 970-248-9677<br>PERSON Mike Blackwelder |  |  |
|------------------------------------------------------------------------------------------------------------------------------------------------------------------------------------------------------------------------------------------------------------------------------------------------------------------------------------------------------------------------------------------------------------------------------------------------------------------------------------------------------------------------------------------------------------------------------------------------------------------------------------------------------------------------------------------------------------------|------------------------------------------------------------------|-----------------------------------------------------------------------------------------------------|--|--|
| []       1. FLUSH WALL       2 Square Feet per Linear Foot of Building Facade         []       2. ROOF       2 Square Feet per Linear Foot of Building Facade         []       3. FREE-STANDING       2 Traffic Lanes - 0.75 Square Feet x Street Frontage         []       4. PROJECTING       0.5 Square Feet per each Linear Foot of Building Facade         []       4. PROJECTING       0.5 Square Feet per each Linear Foot of Building Facade         []       5. OFF-PREMISE       See #3 Spacing Requirements; Not > 300 Square Feet or < 15 Square Feet                                                                                                                                                |                                                                  |                                                                                                     |  |  |
| Externally Illuminated                                                                                                                                                                                                                                                                                                                                                                                                                                                                                                                                                                                                                                                                                           | [ ] Internally Illuminated                                       | [ ] Non-Illuminated                                                                                 |  |  |
| <ul> <li>(1 - 5) Area of Proposed Sign; <u>300</u> Square Feet</li> <li>(1,2,4) Building Façade: <u>N/A</u> Linear Feet Building Façade Direction: North South East West</li> <li>(1 - 4) Street Frontage: <u>M/A</u> Linear Feet Name of Street: <u>12<sup>+n</sup> + P; +k:n</u></li> <li>(2 - 5) Height to Top of Sign: <u>40</u> Feet Clearance to Grade: <u>500 + Feet</u></li> <li>(5) Distance to Nearest Existing Off-Premise Sign: <u>600 + Feet</u></li> </ul>                                                                                                                                                                                                                                         |                                                                  |                                                                                                     |  |  |
| EXISTING SIGNAGE TYPE & SQUAR                                                                                                                                                                                                                                                                                                                                                                                                                                                                                                                                                                                                                                                                                    | EFOOTAGE: UN Premise                                             | FOR OFFICE USE ONLY                                                                                 |  |  |
| 46 × 6 ROOF Sign                                                                                                                                                                                                                                                                                                                                                                                                                                                                                                                                                                                                                                                                                                 | 1 276 Sq. Ft.                                                    | Signage Allowed on Parcel for ROW:                                                                  |  |  |
| 40" × 40" Freestanding                                                                                                                                                                                                                                                                                                                                                                                                                                                                                                                                                                                                                                                                                           | Sq. Ft.                                                          | Building N/A Sq. Ft.                                                                                |  |  |
| /                                                                                                                                                                                                                                                                                                                                                                                                                                                                                                                                                                                                                                                                                                                | Sq. Ft.                                                          | Free-Standing Sq. Ft.                                                                               |  |  |
| Total Ex                                                                                                                                                                                                                                                                                                                                                                                                                                                                                                                                                                                                                                                                                                         | kisting: Sq. Ft.                                                 | Total Allowed:A Sq. Ft.                                                                             |  |  |
| Sign Fulls within COUT Control Ara- COUT Regulations will apply.<br>COMMENTS: <u>Sign is for Mile High Outdoor - please contact</u><br><u>Wayne Osterloo at 303-680-1152</u> for questions on<br>information.<br>NOTE: No sign may exceed 300 square feet. A separate sign clearance is required for each sign. Attach a sketch, to scale, of proposed<br>and existing signage including types, dimensions and lettering. Attach a plot plan, to scale, showing: abutting streets, alleys, easements,<br>driveways, encroachments, property lines, distances from existing buildings to proposed signs and required setbacks. <u>A SEPARATE</u><br><u>PERMIT FROM THE BUILDING DEPARTMENT IS ALSO REQUIRED</u> . |                                                                  |                                                                                                     |  |  |