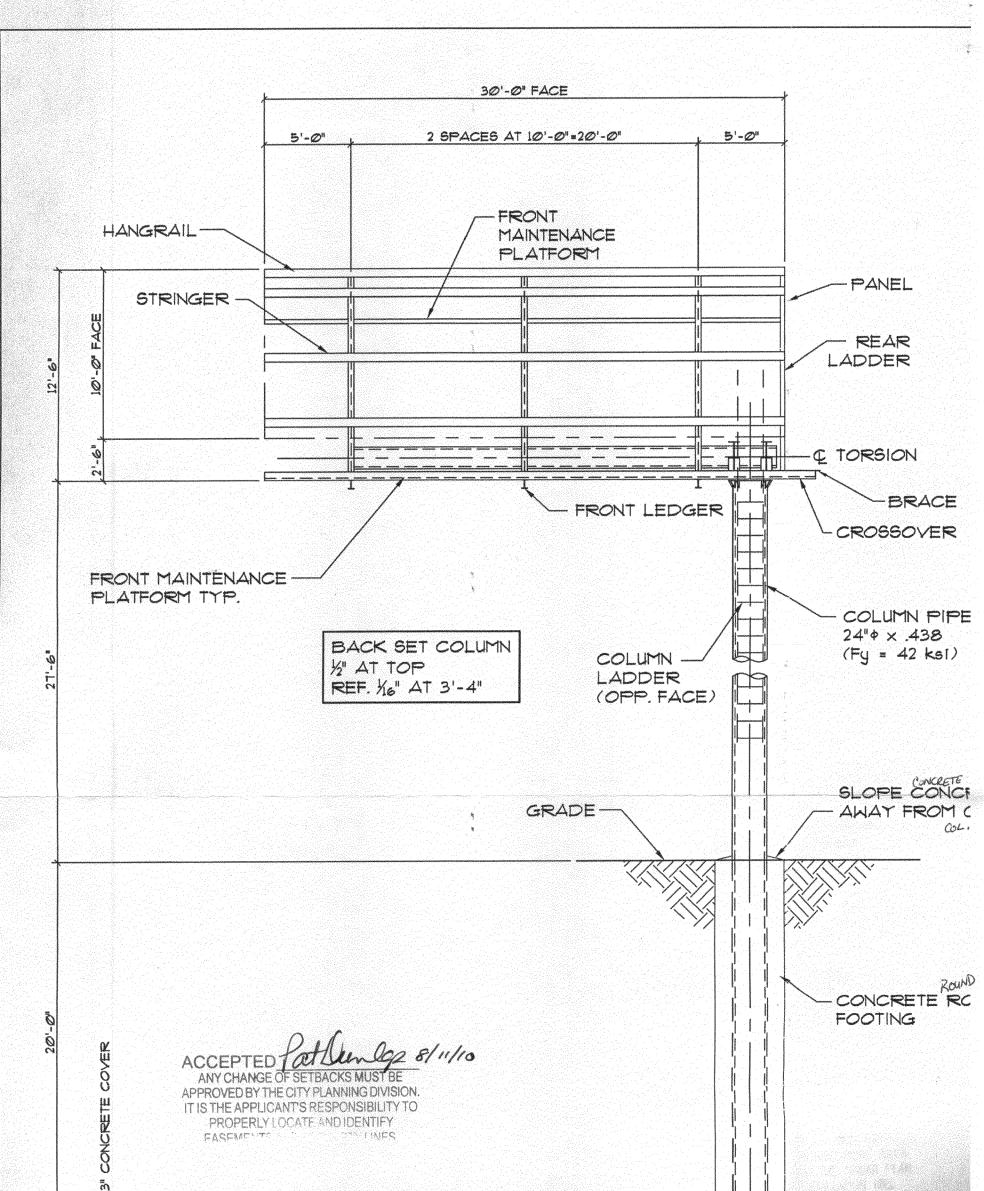

Sign Clearance

For Signs that Require a Building Permit

| Bldg Permit No |         |
|----------------|---------|
| Date Submitted | 8/11/10 |
| Fee \$ 2500    |         |
| Zone C-Z       |         |
|                |         |

 Public Works & Planning Department

 250 North 5<sup>th</sup> Street, Grand Junction CO 81501

 Tel: (970) 244-1430
 FAX (970) 256-4031

| TAX SCHEDULE NO 2945 133<br>BUSINESS NAME Last Chance I<br>STREET ADDRESS 1203 P. +K.<br>PROPERTY OWNER Roger +012<br>OWNER ADDRESS 1832 L. Roa                                                                                                                                                                                                                                                                                                                                                                                                                                                                                                                                                                  | <u>Ave</u><br><u>Ave</u><br><u>Ave</u><br><u>Ave</u><br>TELEPHON | COR Platinum S: g.v. Co.<br>0. 200836<br>2916 770 B<br>ENO. 970-248-9677<br>PERSON Mike Blackwelder |  |  |
|------------------------------------------------------------------------------------------------------------------------------------------------------------------------------------------------------------------------------------------------------------------------------------------------------------------------------------------------------------------------------------------------------------------------------------------------------------------------------------------------------------------------------------------------------------------------------------------------------------------------------------------------------------------------------------------------------------------|------------------------------------------------------------------|-----------------------------------------------------------------------------------------------------|--|--|
| []       1. FLUSH WALL       2 Square Feet per Linear Foot of Building Facade         []       2. ROOF       2 Square Feet per Linear Foot of Building Facade         []       3. FREE-STANDING       2 Traffic Lanes - 0.75 Square Feet x Street Frontage         []       4. PROJECTING       0.5 Square Feet per each Linear Foot of Building Facade         []       4. PROJECTING       0.5 Square Feet per each Linear Foot of Building Facade         []       5. OFF-PREMISE       See #3 Spacing Requirements; Not > 300 Square Feet or < 15 Square Feet                                                                                                                                                |                                                                  |                                                                                                     |  |  |
| Externally Illuminated                                                                                                                                                                                                                                                                                                                                                                                                                                                                                                                                                                                                                                                                                           | [ ] Internally Illuminated                                       | [ ] Non-Illuminated                                                                                 |  |  |
| <ul> <li>(1 - 5) Area of Proposed Sign; <u>300</u> Square Feet</li> <li>(1,2,4) Building Façade: <u>N/A</u> Linear Feet Building Façade Direction: North South East West</li> <li>(1 - 4) Street Frontage: <u>M/A</u> Linear Feet Name of Street: <u>12<sup>+n</sup> + P; +k:n</u></li> <li>(2 - 5) Height to Top of Sign: <u>40</u> Feet Clearance to Grade: <u>500 + Feet</u></li> <li>(5) Distance to Nearest Existing Off-Premise Sign: <u>600 + Feet</u></li> </ul>                                                                                                                                                                                                                                         |                                                                  |                                                                                                     |  |  |
| EXISTING SIGNAGE TYPE & SQUAR                                                                                                                                                                                                                                                                                                                                                                                                                                                                                                                                                                                                                                                                                    | EFOOTAGE: UN Premise                                             | FOR OFFICE USE ONLY                                                                                 |  |  |
| 46 × 6 ROOF Sign                                                                                                                                                                                                                                                                                                                                                                                                                                                                                                                                                                                                                                                                                                 | 1 276 Sq. Ft.                                                    | Signage Allowed on Parcel for ROW:                                                                  |  |  |
| 40" × 40" Freestanding                                                                                                                                                                                                                                                                                                                                                                                                                                                                                                                                                                                                                                                                                           | Sq. Ft.                                                          | Building N/A Sq. Ft.                                                                                |  |  |
| /                                                                                                                                                                                                                                                                                                                                                                                                                                                                                                                                                                                                                                                                                                                | Sq. Ft.                                                          | Free-Standing Sq. Ft.                                                                               |  |  |
| Total Ex                                                                                                                                                                                                                                                                                                                                                                                                                                                                                                                                                                                                                                                                                                         | kisting: Sq. Ft.                                                 | Total Allowed:A Sq. Ft.                                                                             |  |  |
| Sign Fulls within COUT Control Ara- COUT Regulations will apply.<br>COMMENTS: <u>Sign is for Mile High Outdoor - please contact</u><br><u>Wayne Osterloo at 303-680-1152</u> for questions on<br>information.<br>NOTE: No sign may exceed 300 square feet. A separate sign clearance is required for each sign. Attach a sketch, to scale, of proposed<br>and existing signage including types, dimensions and lettering. Attach a plot plan, to scale, showing: abutting streets, alleys, easements,<br>driveways, encroachments, property lines, distances from existing buildings to proposed signs and required setbacks. <u>A SEPARATE</u><br><u>PERMIT FROM THE BUILDING DEPARTMENT IS ALSO REQUIRED</u> . |                                                                  |                                                                                                     |  |  |