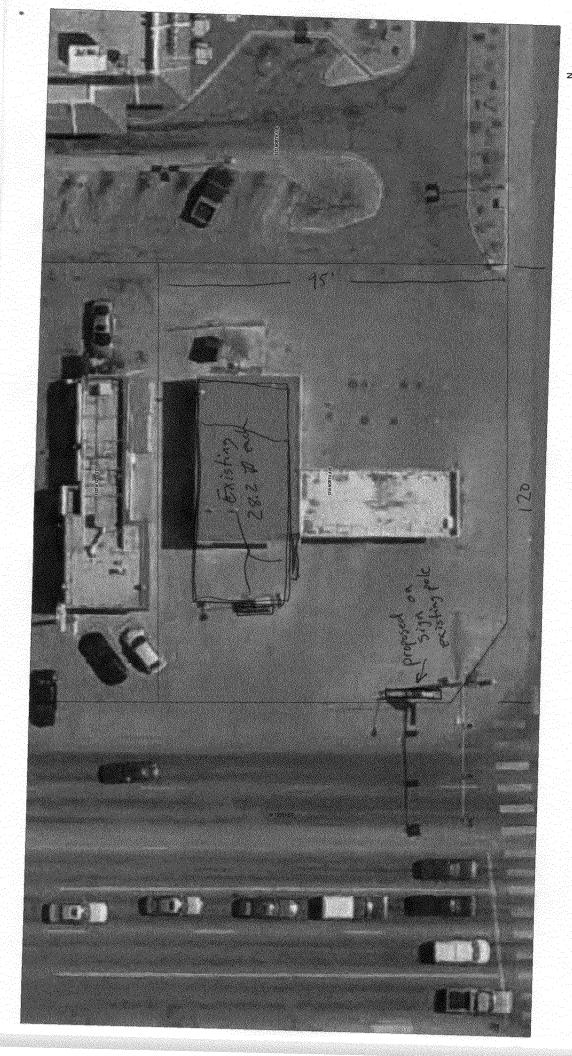

Public Works & Planning Department 250 North 5<sup>th</sup> Street, Grand Junction CO 81501 Tel: (970) 244-1430 FAX (970) 256-4031

| TAX SCHEDULE NO. 2145-123 BUSINESS NAME Clearfulk STREET ADDRESS 1210 North PROPERTY OWNER JUN Cok OWNER ADDRESS Same  [] 1. FLUSH WALL [] 2. ROOF                                                                                                                                                                                                                                                                                                                             | LICENSE NO ADDRESS TELEPHONE CONTACT P.  2 Square Feet per Linear Foot of Bu                                                                                            |                                    |  |
|--------------------------------------------------------------------------------------------------------------------------------------------------------------------------------------------------------------------------------------------------------------------------------------------------------------------------------------------------------------------------------------------------------------------------------------------------------------------------------|-------------------------------------------------------------------------------------------------------------------------------------------------------------------------|------------------------------------|--|
| 3. FREE-STANDING                                                                                                                                                                                                                                                                                                                                                                                                                                                               | 2 Square Feet per Linear Foot of Building Facade<br>2 Traffic Lanes - 0.75 Square Feet x Street Frontage<br>4 or more Traffic Lanes - 1.5 Square Feet x Street Frontage |                                    |  |
| [ ] 4. PROJECTING<br>[ ] 5. OFF-PREMISE                                                                                                                                                                                                                                                                                                                                                                                                                                        | 0.5 Square Feet per each Linear Foo                                                                                                                                     |                                    |  |
| [ ] Externally Illuminated                                                                                                                                                                                                                                                                                                                                                                                                                                                     | [X] Internally Illuminated                                                                                                                                              | [ ] Non-Illuminated                |  |
| (1 - 5) Area of Proposed Sign: Square Feet (1,2,4) Building Façade: Linear Feet Building Façade Direction: North South East West (1 - 4) Street Frontage: Linear Feet Name of Street: Street (2 - 5) Height to Top of Sign: Feet Clearance to Grade: Feet (5) Distance to Nearest Existing Off-Premise Sign: Feet                                                                                                                                                              |                                                                                                                                                                         |                                    |  |
| EXISTING SIGNAGE TYPE & SQUARE FOOTAGE: FOR OFFICE USE ONLY                                                                                                                                                                                                                                                                                                                                                                                                                    |                                                                                                                                                                         |                                    |  |
| 28.2 sq ft (North Ave fro                                                                                                                                                                                                                                                                                                                                                                                                                                                      | Signage Allowed on Parcel for ROW:                                                                                                                                      |                                    |  |
| 12th st frontage                                                                                                                                                                                                                                                                                                                                                                                                                                                               | <b>Z%. Z</b> _ Sq. Ft.                                                                                                                                                  | 2847 Building <u>56</u> Sq. Ft.    |  |
|                                                                                                                                                                                                                                                                                                                                                                                                                                                                                | Sq. Ft.                                                                                                                                                                 | 95×1.5 Free-Standing 142.5 Sq. Ft. |  |
| Total Ex                                                                                                                                                                                                                                                                                                                                                                                                                                                                       | xisting: 56.4 Sq. Ft.                                                                                                                                                   | Total Allowed: 142.5 Sq. Ft.       |  |
| COMMENTS: replacing sign on tristing pole                                                                                                                                                                                                                                                                                                                                                                                                                                      |                                                                                                                                                                         |                                    |  |
| NOTE: No sign may exceed 300 square feet. A separate sign clearance is required for each sign. Attach a sketch, to scale, of proposed and existing signage including types, dimensions and lettering. Attach a plot plan, to scale, showing: abutting streets, alleys, easements, driveways, encroachments, property lines, distances from existing buildings to proposed signs and required setbacks. <u>A SEPARATE PERMIT FROM THE BUILDING DEPARTMENT IS ALSO REQUIRED.</u> |                                                                                                                                                                         |                                    |  |
| I hereby attest that the information on this form and the attached sketches are true and accurate.                                                                                                                                                                                                                                                                                                                                                                             |                                                                                                                                                                         |                                    |  |
| Applicant's Signature                                                                                                                                                                                                                                                                                                                                                                                                                                                          |                                                                                                                                                                         | Planning Approval Date             |  |
| (White: Planning) (Yellow: Neighborhood Services) (Pink: Building Permit) (Goldenrod: Applicant)                                                                                                                                                                                                                                                                                                                                                                               |                                                                                                                                                                         |                                    |  |