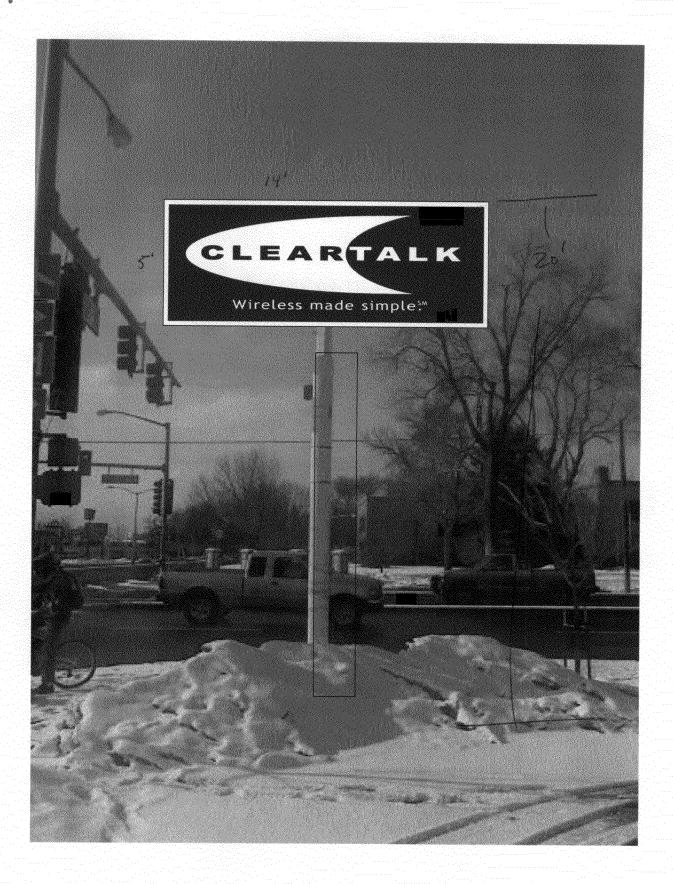

Public Works & Planning Department 250 North 5<sup>th</sup> Street, Grand Junction CO 81501 Tel: (970) 244-1430 FAX (970) 256-4031

| TAX SCHEDULE NO. 2145-123 BUSINESS NAME Clearfulk STREET ADDRESS 1210 North PROPERTY OWNER JUN Cok OWNER ADDRESS Same  [] 1. FLUSH WALL [] 2. ROOF                                                                                                                                                                                                                                                                                                                             | LICENSE NO ADDRESS TELEPHONE CONTACT P.  2 Square Feet per Linear Foot of Bu                                                                                            |                                    |  |
|--------------------------------------------------------------------------------------------------------------------------------------------------------------------------------------------------------------------------------------------------------------------------------------------------------------------------------------------------------------------------------------------------------------------------------------------------------------------------------|-------------------------------------------------------------------------------------------------------------------------------------------------------------------------|------------------------------------|--|
| 3. FREE-STANDING                                                                                                                                                                                                                                                                                                                                                                                                                                                               | 2 Square Feet per Linear Foot of Building Facade<br>2 Traffic Lanes - 0.75 Square Feet x Street Frontage<br>4 or more Traffic Lanes - 1.5 Square Feet x Street Frontage |                                    |  |
| [ ] 4. PROJECTING<br>[ ] 5. OFF-PREMISE                                                                                                                                                                                                                                                                                                                                                                                                                                        | 0.5 Square Feet per each Linear Foo                                                                                                                                     |                                    |  |
| [ ] Externally Illuminated                                                                                                                                                                                                                                                                                                                                                                                                                                                     | [X] Internally Illuminated                                                                                                                                              | [ ] Non-Illuminated                |  |
| (1 - 5) Area of Proposed Sign: Square Feet (1,2,4) Building Façade: Linear Feet Building Façade Direction: North South East West (1 - 4) Street Frontage: Linear Feet Name of Street: Street (2 - 5) Height to Top of Sign: Feet Clearance to Grade: Feet (5) Distance to Nearest Existing Off-Premise Sign: Feet                                                                                                                                                              |                                                                                                                                                                         |                                    |  |
| EXISTING SIGNAGE TYPE & SQUARE FOOTAGE: FOR OFFICE USE ONLY                                                                                                                                                                                                                                                                                                                                                                                                                    |                                                                                                                                                                         |                                    |  |
| 28.2 sq ft (North Ave fro                                                                                                                                                                                                                                                                                                                                                                                                                                                      | Signage Allowed on Parcel for ROW:                                                                                                                                      |                                    |  |
| 12th st frontage                                                                                                                                                                                                                                                                                                                                                                                                                                                               | <b>Z%. Z</b> _ Sq. Ft.                                                                                                                                                  | 2847 Building <u>56</u> Sq. Ft.    |  |
|                                                                                                                                                                                                                                                                                                                                                                                                                                                                                | Sq. Ft.                                                                                                                                                                 | 95×1.5 Free-Standing 142.5 Sq. Ft. |  |
| Total Ex                                                                                                                                                                                                                                                                                                                                                                                                                                                                       | xisting: 56.4 Sq. Ft.                                                                                                                                                   | Total Allowed: 142.5 Sq. Ft.       |  |
| COMMENTS: replacing sign on tristing pole                                                                                                                                                                                                                                                                                                                                                                                                                                      |                                                                                                                                                                         |                                    |  |
| NOTE: No sign may exceed 300 square feet. A separate sign clearance is required for each sign. Attach a sketch, to scale, of proposed and existing signage including types, dimensions and lettering. Attach a plot plan, to scale, showing: abutting streets, alleys, easements, driveways, encroachments, property lines, distances from existing buildings to proposed signs and required setbacks. <u>A SEPARATE PERMIT FROM THE BUILDING DEPARTMENT IS ALSO REQUIRED.</u> |                                                                                                                                                                         |                                    |  |
| I hereby attest that the information on this form and the attached sketches are true and accurate.                                                                                                                                                                                                                                                                                                                                                                             |                                                                                                                                                                         |                                    |  |
| Applicant's Signature                                                                                                                                                                                                                                                                                                                                                                                                                                                          |                                                                                                                                                                         | Planning Approval Date             |  |
| (White: Planning) (Yellow: Neighborhood Services) (Pink: Building Permit) (Goldenrod: Applicant)                                                                                                                                                                                                                                                                                                                                                                               |                                                                                                                                                                         |                                    |  |