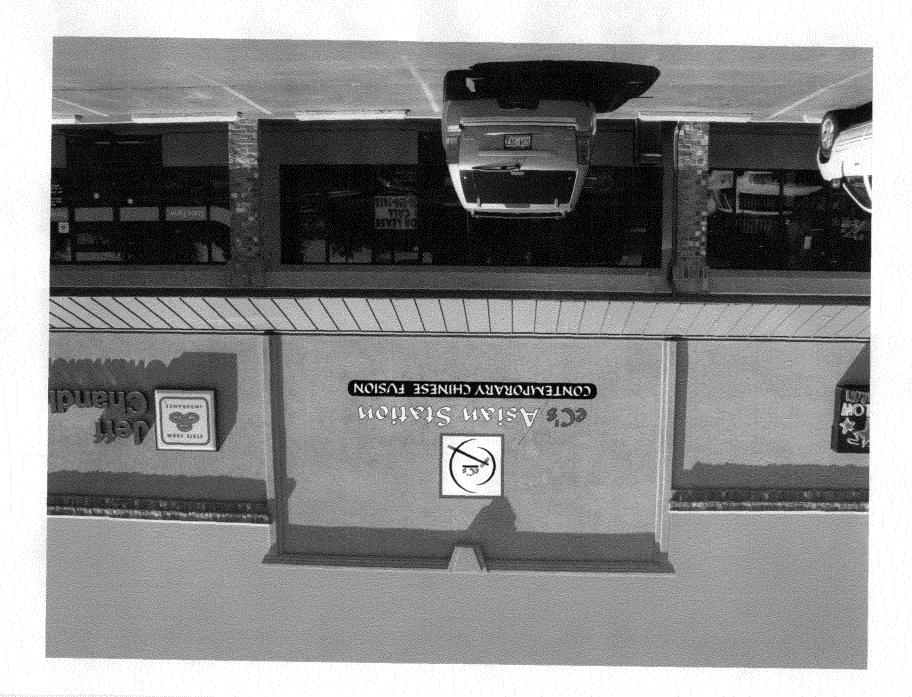

|       |
|                        |                  |                 | 404            | ∞<br>1800 sq. ft. '          | 324'  |
| Existing               |                  |                 | 409            | 1800 sq. ft.                 |       |
| Free-standing<br>170 d |                  |                 | 49             | 7 1800 sq. ft. $\frac{1}{2}$ | `     |
| ·                      |                  |                 | 86/3           | 12                           |       |
|                        |                  | <i>⊘</i> Xı     | sting c        | 4500                         |       |
|                        |                  | Flush           | wall 67#       | 1                            |       |

## CONTEMPORARY CHINESE FUSION

MOUNS MEIST S.D.

3.5

3.5'



## City of Grand Junction GIS City Map ©