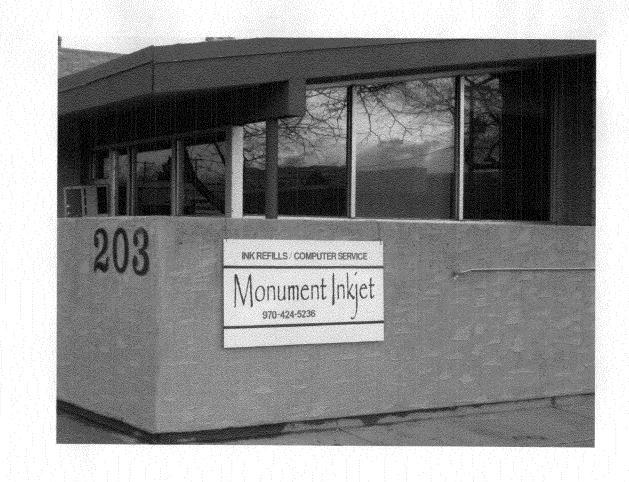

| TAX SCHEDULE NO. 2945-143-02-001<br>BUSINESS NAME <u>MOILUMENT</u> TOKET<br>STREET ADDRESS <u>2036 Cand AVE</u><br>PROPERTY OWNER <u>CON DRY BETTS</u><br>OWNER ADDRESS                                                                                                                                                                                                                                                                             | CONTRACTOR Angel 3:91 10<br>LICENSE NO. 2090265<br>ADDRESS 590N. Westgate Dr HC<br>TELEPHONE 244-8934<br>CONTACT PERSON Agion / Dairen |  |  |  |  |
|-----------------------------------------------------------------------------------------------------------------------------------------------------------------------------------------------------------------------------------------------------------------------------------------------------------------------------------------------------------------------------------------------------------------------------------------------------|----------------------------------------------------------------------------------------------------------------------------------------|--|--|--|--|
| 1. FLUSH WALL 2 Square Feet per Linear Foot of Building Façade   2. ROOF 2 Square Feet per Linear Foot of Building Facade   3. PROJECTING 0.5 Square Feet per each Linear Foot of Building Facade   1. FREE-STANDING 2 Square Feet per Linear Foot of Building Facade   2. ROOF 0.5 Square Feet per each Linear Foot of Building Facade   2. Traffic Lanes - 0.75 Square Feet x Street Frontage 2 Traffic Lanes - 1.5 Square Feet x Street Frontage |                                                                                                                                        |  |  |  |  |
| [ ] Existing Externally or Internally Illuminated – No Char                                                                                                                                                                                                                                                                                                                                                                                         | nge in Electrical Service Non-Illuminated                                                                                              |  |  |  |  |
| (1-4) Area of Proposed Sign: 10.59 Square Feet   (1-3) Building Façade: 45 Linear Feet Building Facade Direction: North Fourth East West   (4) Street Frontage: 150 Linear Feet Name of Street: N Znd St   (2-4) Height to Top of Sign: Feet Feet Clearance to Grade: Feet                                                                                                                                                                          |                                                                                                                                        |  |  |  |  |
| EXISTING SIGNAGE TYPE & SQUARE FOOTAGE:                                                                                                                                                                                                                                                                                                                                                                                                             | FOR OFFICE USE ONLY                                                                                                                    |  |  |  |  |
| Flyghwall (GRANISM Naw) 24                                                                                                                                                                                                                                                                                                                                                                                                                          | Sq. Ft. Signage Allowed on Parcel:                                                                                                     |  |  |  |  |
|                                                                                                                                                                                                                                                                                                                                                                                                                                                     | Sq. Ft. 45 x <sup>2</sup> Building <u>90</u> Sq. Ft.                                                                                   |  |  |  |  |
|                                                                                                                                                                                                                                                                                                                                                                                                                                                     | Sq. Ft. 150 X.75 Free-Standing Sq. Ft.                                                                                                 |  |  |  |  |
| Total Existing:                                                                                                                                                                                                                                                                                                                                                                                                                                     | - 24.0                                                                                                                                 |  |  |  |  |
| COMMENTS: Sign is not yet in Stalled - Picture way taken of lytom N2                                                                                                                                                                                                                                                                                                                                                                                |                                                                                                                                        |  |  |  |  |
| Sign in Proposed blation Bornowed 10.59th From N.2nd St                                                                                                                                                                                                                                                                                                                                                                                             |                                                                                                                                        |  |  |  |  |

## City of Grand Junction GIS City Map ©

Sign location for spanish now

Sign location for Monument Fukset