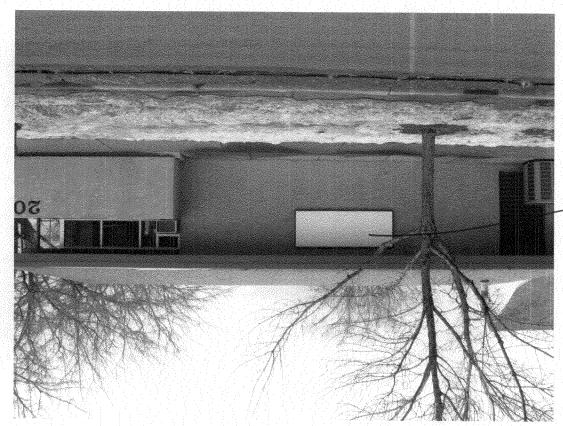

| TAX SCHEDULE NO. 2945-143-02-001<br>BUSINESS NAME <u>MOILUMENT</u> TOKET<br>STREET ADDRESS <u>2036 Cand AVE</u><br>PROPERTY OWNER <u>CON DRY BETTS</u><br>OWNER ADDRESS                                                                                                                                                                                                                                                                             | CONTRACTOR Angel 3:91 10<br>LICENSE NO. 2090265<br>ADDRESS 590N. Westgate Dr HC<br>TELEPHONE 244-8934<br>CONTACT PERSON Agion / Dairen |  |  |  |  |
|-----------------------------------------------------------------------------------------------------------------------------------------------------------------------------------------------------------------------------------------------------------------------------------------------------------------------------------------------------------------------------------------------------------------------------------------------------|----------------------------------------------------------------------------------------------------------------------------------------|--|--|--|--|
| 1. FLUSH WALL 2 Square Feet per Linear Foot of Building Façade   2. ROOF 2 Square Feet per Linear Foot of Building Facade   3. PROJECTING 0.5 Square Feet per each Linear Foot of Building Facade   1. FREE-STANDING 2 Square Feet per Linear Foot of Building Facade   2. ROOF 0.5 Square Feet per each Linear Foot of Building Facade   2. Traffic Lanes - 0.75 Square Feet x Street Frontage 2 Traffic Lanes - 1.5 Square Feet x Street Frontage |                                                                                                                                        |  |  |  |  |
| [ ] Existing Externally or Internally Illuminated – No Char                                                                                                                                                                                                                                                                                                                                                                                         | nge in Electrical Service Non-Illuminated                                                                                              |  |  |  |  |
| (1-4) Area of Proposed Sign: 10.59 Square Feet   (1-3) Building Façade: 45 Linear Feet Building Facade Direction: North Fourth East West   (4) Street Frontage: 150 Linear Feet Name of Street: N Znd St   (2-4) Height to Top of Sign: Feet Feet Clearance to Grade: Feet                                                                                                                                                                          |                                                                                                                                        |  |  |  |  |
| EXISTING SIGNAGE TYPE & SQUARE FOOTAGE:                                                                                                                                                                                                                                                                                                                                                                                                             | FOR OFFICE USE ONLY                                                                                                                    |  |  |  |  |
| Flyghwall (GRANISM Naw) 24                                                                                                                                                                                                                                                                                                                                                                                                                          | Sq. Ft. Signage Allowed on Parcel:                                                                                                     |  |  |  |  |
|                                                                                                                                                                                                                                                                                                                                                                                                                                                     | Sq. Ft. 45 x <sup>2</sup> Building <u>90</u> Sq. Ft.                                                                                   |  |  |  |  |
|                                                                                                                                                                                                                                                                                                                                                                                                                                                     | Sq. Ft. 150 X.75 Free-Standing Sq. Ft.                                                                                                 |  |  |  |  |
| Total Existing:                                                                                                                                                                                                                                                                                                                                                                                                                                     | - 24.0                                                                                                                                 |  |  |  |  |
| COMMENTS: Sign is not yet in Stalled - Picture way taken of lytom N2                                                                                                                                                                                                                                                                                                                                                                                |                                                                                                                                        |  |  |  |  |
| Sign in Proposed blation Bornowed 10.59th From N.2nd St                                                                                                                                                                                                                                                                                                                                                                                             |                                                                                                                                        |  |  |  |  |

## City of Grand Junction GIS City Map ©

Sign location for spanish now

Sign location for Monument Fukset