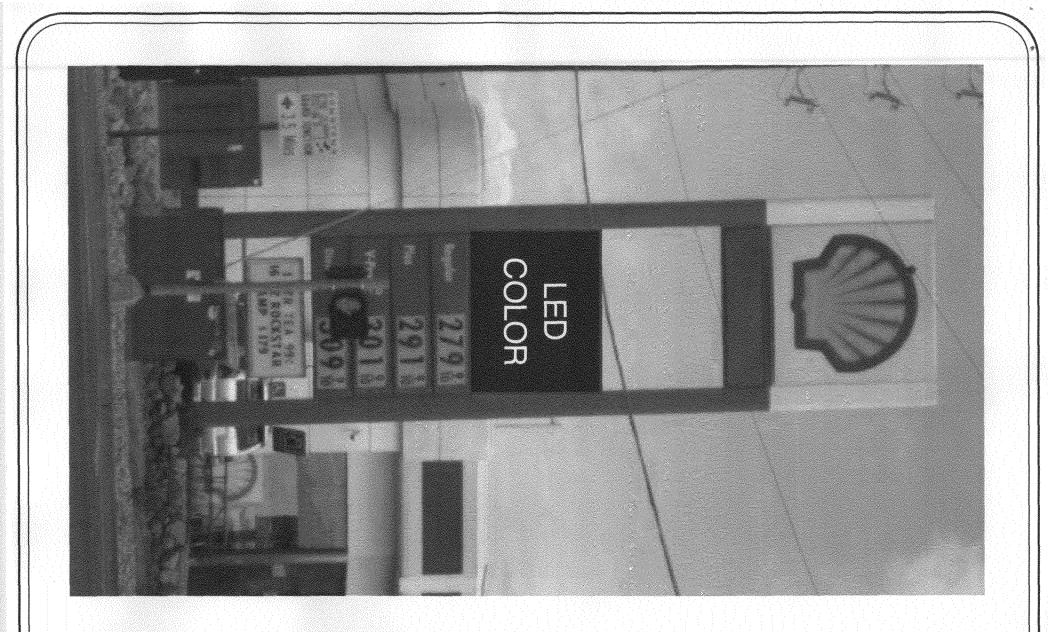

 Public Works & Planning Department

 250 North 5<sup>th</sup> Street, Grand Junction CO
 81501

 Tel: (970) 244-1430
 FAX (970) 256-4031

|   | TAX SCHEDULE NO. 7701-3<br>BUSINESS NAME 542<br>STREET ADDRESS 745 Horr<br>PROPERTY OWNER 1254-1 State<br>OWNER ADDRESS 745 Hos. 2000                                                   | LICE<br>2000 Drive ADD<br>5 Motal Operational                                                                                                       | ENSE NO<br>RESS<br>EPHONE<br>TACT PI | 2090474<br>3183 HAU Ave<br>NO. 523-4045<br>ERSON JOhn | 81504                                 |  |  |  |  |  |  |
|---|-----------------------------------------------------------------------------------------------------------------------------------------------------------------------------------------|-----------------------------------------------------------------------------------------------------------------------------------------------------|--------------------------------------|-------------------------------------------------------|---------------------------------------|--|--|--|--|--|--|
|   | [] 2. ROOF<br>[ <b>\]</b> 3. FREE-STANDING                                                                                                                                              | [1] 3. FREE-STANDING       2 Traffic Lanes - 0.75 Square Feet x Street Frontage         4 or more Traffic Lanes - 1.5 Square Feet x Street Frontage |                                      |                                                       |                                       |  |  |  |  |  |  |
|   | []    4. PROJECTING      []    5. OFF-PREMISE                                                                                                                                           | 0.5 Square Feet per each L<br>See #3 Spacing Requireme                                                                                              |                                      | t of Building Facade<br>- 300 Square Feet or < 15 Squ | iare Feet                             |  |  |  |  |  |  |
|   | [ ] Externally Illuminated                                                                                                                                                              | [X] Internally Illuminated                                                                                                                          |                                      | [ ] Non-Ill                                           | uminated                              |  |  |  |  |  |  |
|   | (1 - 5)Area of Proposed Sign: <b>Ga</b> (1,2,4)Building Façade: <b>Ga</b> (1 - 4)Street Frontage: <b>50b</b> (2 - 5)Height to Top of Sign: <b>Ga</b> (5)Distance to Nearest Existing Of | Linear Feet Building Fa<br>near Feet <b>J-70</b> Name of St<br>Feet Clearance t                                                                     | içade Dire<br>reet:<br>o Grade:      | Horizon Drive                                         |                                       |  |  |  |  |  |  |
| ſ | EXISTING SIGNAGE TYPE & SQUAR                                                                                                                                                           | E FOOTAGE:                                                                                                                                          |                                      | FOR OFFICE                                            | USE ONLY                              |  |  |  |  |  |  |
|   | Holiday Inn Wall Sign's                                                                                                                                                                 |                                                                                                                                                     | Ft.                                  | Signage Allowed on Parcel                             | l for ROW:                            |  |  |  |  |  |  |
|   | Holiday Inn WALL Sign's<br>Food mart will sign                                                                                                                                          | <b>§</b> Sq                                                                                                                                         | . Ft.                                | Building                                              |                                       |  |  |  |  |  |  |
|   | Polesign-Shall+lid (1-14-                                                                                                                                                               | 2010) 1.32 Sq                                                                                                                                       | . Ft.                                | Free-Standing                                         | 300 Sq. Ft.                           |  |  |  |  |  |  |
|   | Total E                                                                                                                                                                                 | xisting: <u>340</u> Sq                                                                                                                              | . Ft.                                | Total Allowed:                                        | 335 Sq. Ft.                           |  |  |  |  |  |  |
| * | COMMENTS: Owner wants T<br>This sign permit maybe                                                                                                                                       | to keep 4-product of<br>subject to CDOTregule                                                                                                       |                                      | Sign w/yellow rande<br>Please contact CDOT ,          | erbonsed.<br>ter further information. |  |  |  |  |  |  |
|   | NOTE: No sign may exceed 300 square fe<br>and existing signage including types, dimer<br>driveways, encroachments, property lines,<br>PERMIT FROM THE BUILDING DEP.                     | nsions and lettering. Attach a distances from existing build                                                                                        | plot plan,<br>ings to pr             | to scale, showing: abutting st                        | reets, alleys, easements,             |  |  |  |  |  |  |
|   | I hereby attest that the information on this f                                                                                                                                          | . 00                                                                                                                                                | s are true $G_{1}$                   | and accurate.                                         |                                       |  |  |  |  |  |  |
|   | Applicant's Signature                                                                                                                                                                   | <u>4-15-2010</u><br>Date                                                                                                                            | Hayli                                | in Hindelon<br>Planning Approval                      | <u> </u>                              |  |  |  |  |  |  |
|   | (White Diamaina) (William )                                                                                                                                                             |                                                                                                                                                     | /D'                                  |                                                       |                                       |  |  |  |  |  |  |