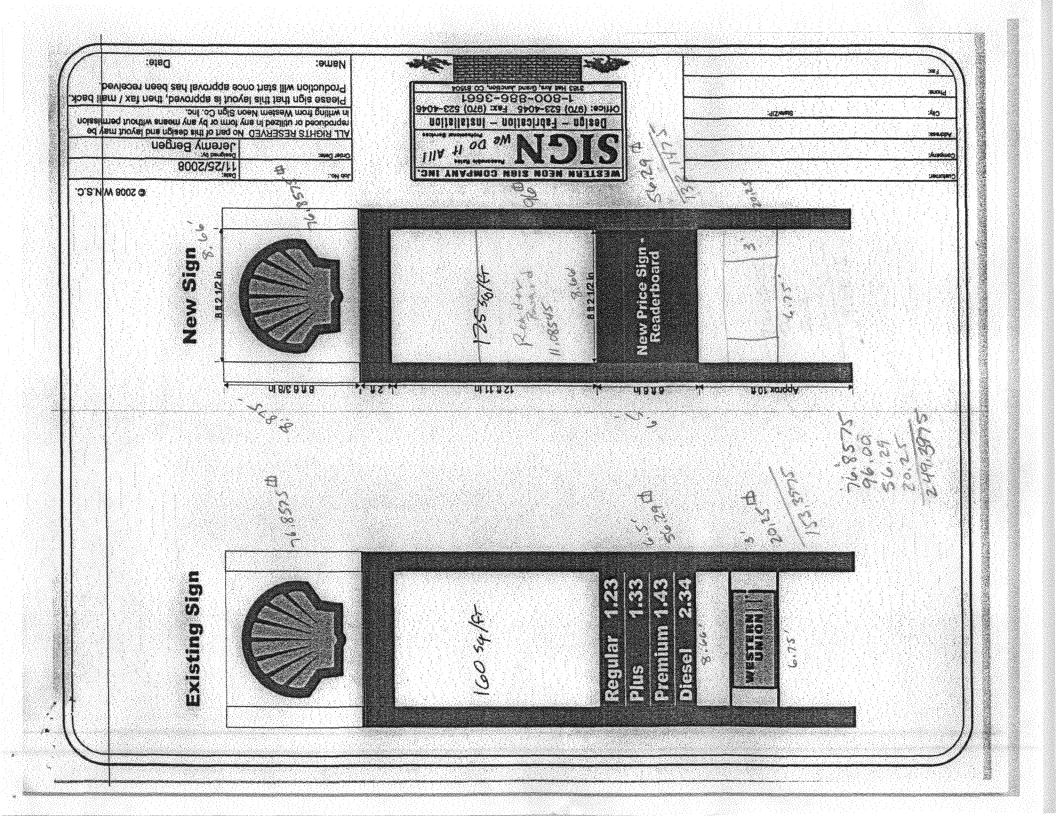

 Public Works & Planning Department

 250 North 5<sup>th</sup> Street, Grand Junction CO
 81501

 Tel: (970) 244-1430
 FAX (970) 256-4031

|   | TAX SCHEDULE NO. 7701-3<br>BUSINESS NAME 542<br>STREET ADDRESS 745 Horr<br>PROPERTY OWNER 1254-1 State<br>OWNER ADDRESS 745 Hos. 2000                                                   | LICE<br>2000 Drive ADD<br>5 Motal Operational                                                                                                       | ENSE NO<br>RESS<br>EPHONE<br>TACT PI | 2090474<br>3183 HAU Ave<br>NO. 523-4045<br>ERSON JOhn | 81504                                 |  |  |  |  |  |  |
|---|-----------------------------------------------------------------------------------------------------------------------------------------------------------------------------------------|-----------------------------------------------------------------------------------------------------------------------------------------------------|--------------------------------------|-------------------------------------------------------|---------------------------------------|--|--|--|--|--|--|
|   | [] 2. ROOF<br>[ <b>\]</b> 3. FREE-STANDING                                                                                                                                              | [1] 3. FREE-STANDING       2 Traffic Lanes - 0.75 Square Feet x Street Frontage         4 or more Traffic Lanes - 1.5 Square Feet x Street Frontage |                                      |                                                       |                                       |  |  |  |  |  |  |
|   | []    4. PROJECTING      []    5. OFF-PREMISE                                                                                                                                           | 0.5 Square Feet per each L<br>See #3 Spacing Requireme                                                                                              |                                      | t of Building Facade<br>- 300 Square Feet or < 15 Squ | iare Feet                             |  |  |  |  |  |  |
|   | [ ] Externally Illuminated                                                                                                                                                              | [X] Internally Illuminated                                                                                                                          |                                      | [ ] Non-Ill                                           | uminated                              |  |  |  |  |  |  |
|   | (1 - 5)Area of Proposed Sign: <b>Ga</b> (1,2,4)Building Façade: <b>Ga</b> (1 - 4)Street Frontage: <b>50b</b> (2 - 5)Height to Top of Sign: <b>Ga</b> (5)Distance to Nearest Existing Of | Linear Feet Building Fa<br>near Feet <b>J-70</b> Name of St<br>Feet Clearance t                                                                     | içade Dire<br>reet:<br>o Grade:      | Horizon Drive                                         |                                       |  |  |  |  |  |  |
| ſ | EXISTING SIGNAGE TYPE & SQUAR                                                                                                                                                           | E FOOTAGE:                                                                                                                                          |                                      | FOR OFFICE                                            | USE ONLY                              |  |  |  |  |  |  |
|   | Holiday Inn Wall Sign's                                                                                                                                                                 |                                                                                                                                                     | Ft.                                  | Signage Allowed on Parcel                             | l for ROW:                            |  |  |  |  |  |  |
|   | Holiday Inn WALL Sign's<br>Food mart will sign                                                                                                                                          | <b>§</b> Sq                                                                                                                                         | . Ft.                                | Building                                              |                                       |  |  |  |  |  |  |
|   | Polesign-Shall+lid (1-14-                                                                                                                                                               | 2010) 1.32 Sq                                                                                                                                       | . Ft.                                | Free-Standing                                         | 300 Sq. Ft.                           |  |  |  |  |  |  |
|   | Total E                                                                                                                                                                                 | xisting: <u>340</u> Sq                                                                                                                              | . Ft.                                | Total Allowed:                                        | 335 Sq. Ft.                           |  |  |  |  |  |  |
| * | COMMENTS: Owner wants T<br>This sign permit maybe                                                                                                                                       | to keep 4-product of<br>subject to CDOTregule                                                                                                       |                                      | Sign w/yellow rande<br>Please contact CDOT ,          | erbonsed.<br>ter further information. |  |  |  |  |  |  |
|   | NOTE: No sign may exceed 300 square fe<br>and existing signage including types, dimer<br>driveways, encroachments, property lines,<br>PERMIT FROM THE BUILDING DEP.                     | nsions and lettering. Attach a distances from existing build                                                                                        | plot plan,<br>ings to pr             | to scale, showing: abutting st                        | reets, alleys, easements,             |  |  |  |  |  |  |
|   | I hereby attest that the information on this f                                                                                                                                          | . 00                                                                                                                                                | s are true $G_{1}$                   | and accurate.                                         |                                       |  |  |  |  |  |  |
|   | Applicant's Signature                                                                                                                                                                   | <u>4-15-2010</u><br>Date                                                                                                                            | Hayli                                | in Hindelon<br>Planning Approval                      | <u> </u>                              |  |  |  |  |  |  |
|   | (White Diamaina) (William )                                                                                                                                                             |                                                                                                                                                     | /D'                                  |                                                       |                                       |  |  |  |  |  |  |