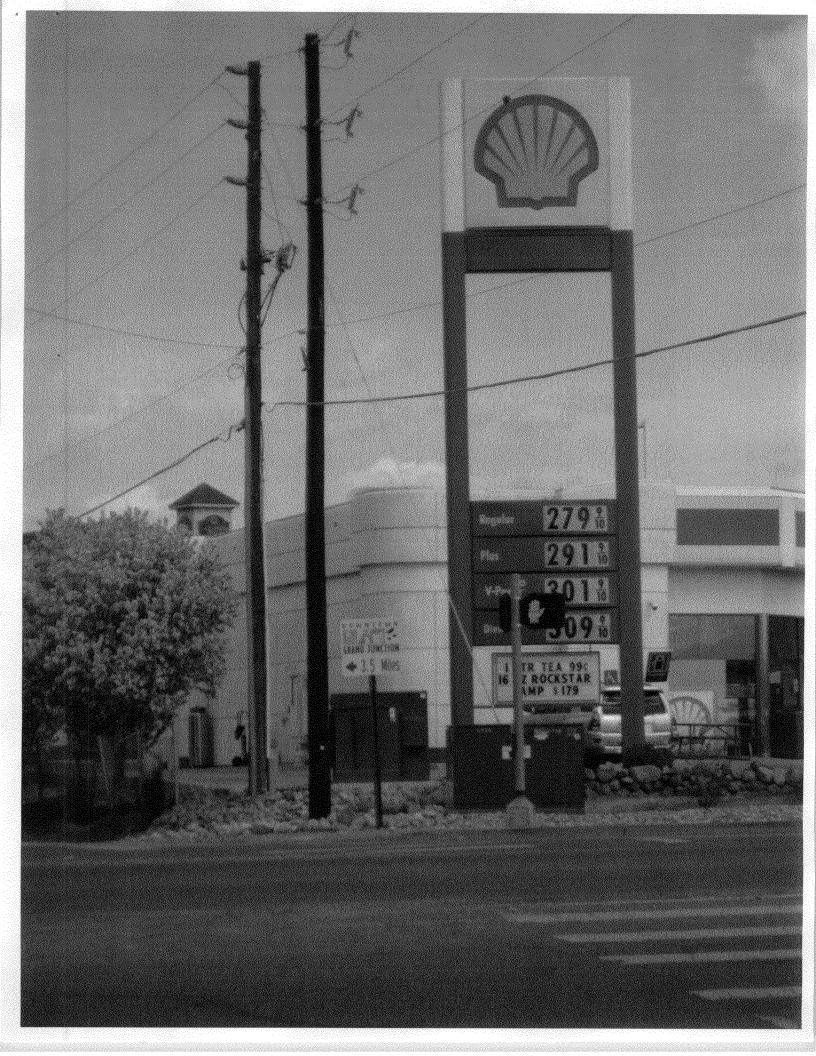

 Public Works & Planning Department

 250 North 5<sup>th</sup> Street, Grand Junction CO
 81501

 Tel: (970) 244-1430
 FAX (970) 256-4031

|   | TAX SCHEDULE NO. 7701-3<br>BUSINESS NAME 542<br>STREET ADDRESS 745 Horr<br>PROPERTY OWNER 1254-1 State<br>OWNER ADDRESS 745 Hos. 2000                                                   | LICE<br>2000 Drive ADD<br>5 Motal Operational                                                                                                       | ENSE NO<br>RESS<br>EPHONE<br>TACT PI | 2090474<br>3183 HAU Ave<br>NO. 523-4045<br>ERSON JOhn | 81504                                 |  |  |  |  |  |  |
|---|-----------------------------------------------------------------------------------------------------------------------------------------------------------------------------------------|-----------------------------------------------------------------------------------------------------------------------------------------------------|--------------------------------------|-------------------------------------------------------|---------------------------------------|--|--|--|--|--|--|
|   | [] 2. ROOF<br>[ <b>\]</b> 3. FREE-STANDING                                                                                                                                              | [1] 3. FREE-STANDING       2 Traffic Lanes - 0.75 Square Feet x Street Frontage         4 or more Traffic Lanes - 1.5 Square Feet x Street Frontage |                                      |                                                       |                                       |  |  |  |  |  |  |
|   | []    4. PROJECTING      []    5. OFF-PREMISE                                                                                                                                           | 0.5 Square Feet per each L<br>See #3 Spacing Requireme                                                                                              |                                      | t of Building Facade<br>- 300 Square Feet or < 15 Squ | iare Feet                             |  |  |  |  |  |  |
|   | [ ] Externally Illuminated                                                                                                                                                              | [X] Internally Illuminated                                                                                                                          |                                      | [ ] Non-Ill                                           | uminated                              |  |  |  |  |  |  |
|   | (1 - 5)Area of Proposed Sign: <b>Ga</b> (1,2,4)Building Façade: <b>Ga</b> (1 - 4)Street Frontage: <b>50b</b> (2 - 5)Height to Top of Sign: <b>Ga</b> (5)Distance to Nearest Existing Of | Linear Feet Building Fa<br>near Feet <b>J-70</b> Name of St<br>Feet Clearance t                                                                     | içade Dire<br>reet:<br>o Grade:      | Horizon Drive                                         |                                       |  |  |  |  |  |  |
| ſ | EXISTING SIGNAGE TYPE & SQUAR                                                                                                                                                           | E FOOTAGE:                                                                                                                                          |                                      | FOR OFFICE                                            | USE ONLY                              |  |  |  |  |  |  |
|   | Holiday Inn Wall Sign's                                                                                                                                                                 |                                                                                                                                                     | Ft.                                  | Signage Allowed on Parcel                             | l for ROW:                            |  |  |  |  |  |  |
|   | Holiday Inn WALL Sign's<br>Food mart will sign                                                                                                                                          | <b>§</b> Sq                                                                                                                                         | . Ft.                                | Building                                              |                                       |  |  |  |  |  |  |
|   | Polesign-Shall+lid (1-14-                                                                                                                                                               | 2010) 1.32 Sq                                                                                                                                       | . Ft.                                | Free-Standing                                         | 300 Sq. Ft.                           |  |  |  |  |  |  |
|   | Total E                                                                                                                                                                                 | xisting: <u>340</u> Sq                                                                                                                              | . Ft.                                | Total Allowed:                                        | 335 Sq. Ft.                           |  |  |  |  |  |  |
| * | COMMENTS: Owner wants T<br>This sign permit maybe                                                                                                                                       | to keep 4-product of<br>subject to CDOTregule                                                                                                       |                                      | Sign w/yellow rande<br>Please contact CDOT ,          | erbonsed.<br>ter further information. |  |  |  |  |  |  |
|   | NOTE: No sign may exceed 300 square fe<br>and existing signage including types, dimer<br>driveways, encroachments, property lines,<br>PERMIT FROM THE BUILDING DEP.                     | nsions and lettering. Attach a distances from existing build                                                                                        | plot plan,<br>ings to pr             | to scale, showing: abutting st                        | reets, alleys, easements,             |  |  |  |  |  |  |
|   | I hereby attest that the information on this f                                                                                                                                          | . 00                                                                                                                                                | s are true $G_{1}$                   | and accurate.                                         |                                       |  |  |  |  |  |  |
|   | Applicant's Signature                                                                                                                                                                   | <u>4-15-2010</u><br>Date                                                                                                                            | Hayli                                | in Hindelon<br>Planning Approval                      | <u> </u>                              |  |  |  |  |  |  |
|   | (White Diamaina) (William )                                                                                                                                                             |                                                                                                                                                     | /D'                                  |                                                       |                                       |  |  |  |  |  |  |