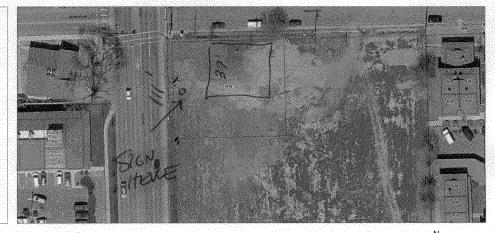

Date Submitted 1-19-10
Fee \$ 7500 Zone\_R

Public Works and Planning Department 250 North 5<sup>th</sup> Street, Grand Junction CO 81501 Tel: (970) 244-1430 FAX (970) 256-4031

| TAX SCHEDULE NO. 2945-122-42-001                                                                                                                                                                 |                                                                   | CONTRA                                                  | CONTRACTOR BUO'S STONS                                                                                    |                                               |  |
|--------------------------------------------------------------------------------------------------------------------------------------------------------------------------------------------------|-------------------------------------------------------------------|---------------------------------------------------------|-----------------------------------------------------------------------------------------------------------|-----------------------------------------------|--|
| BUSINESS NAME FOUN WINDS COPPEE                                                                                                                                                                  |                                                                   |                                                         | LICENSE NO. 2080/60                                                                                       |                                               |  |
| STREET ADDRESS 1235 BOOKCUFF                                                                                                                                                                     |                                                                   |                                                         | ADDRESS 1040 PITICIN                                                                                      |                                               |  |
| PROPERTY OWNER CHUIST CENTER                                                                                                                                                                     |                                                                   | TELEPH                                                  | TELEPHONE 245-7700                                                                                        |                                               |  |
| OWNER ADDRESS SAME                                                                                                                                                                               |                                                                   | CONTAC                                                  | CONTACT PERSON BUD PREUSS                                                                                 |                                               |  |
| [ ] 2. ROOF 2 Squar<br>[ ] 3. PROJECTING 0.5 Squ<br>4. FREE-STANDING 2 Traffic                                                                                                                   | : Lanes - 0.75 Squ                                                | Foot of Build<br>Linear Foot<br>Jare Feet x S           | ling Facade<br>of Building Facade                                                                         |                                               |  |
| Existing Externally or Internally Illuminated – No Change in Electrical Service [ ] Non-Illuminated                                                                                              |                                                                   |                                                         |                                                                                                           |                                               |  |
| (1-4) Area of Proposed Sign: 24 Square Feet (1-3) Building Façade: 37 Linear Feet (4) Street Frontage: 1/1 Linear Feet (2-4) Height to Top of Sign: 9 Feet Clearance to Grade: 3 Feet            |                                                                   |                                                         |                                                                                                           |                                               |  |
| EXISTING SIGNAGE TYPE & SQUARE                                                                                                                                                                   | FOOTAGE:                                                          |                                                         | FOR OFFICE U                                                                                              | ISE ONLY                                      |  |
| Frush WAU (2)                                                                                                                                                                                    | 38                                                                | _ Sq. Ft.                                               | Signage Allowed on Parce                                                                                  | el:                                           |  |
|                                                                                                                                                                                                  |                                                                   | _ ' _                                                   | 37 x 2 Building _                                                                                         | £                                             |  |
|                                                                                                                                                                                                  |                                                                   | _ Sq. Ft.                                               |                                                                                                           |                                               |  |
|                                                                                                                                                                                                  | <u> </u>                                                          | _ Sq. Ft.                                               | m ¥ 1.5 Free-Standing _                                                                                   | 164,5 Sq. Ft.                                 |  |
| Total Existi                                                                                                                                                                                     | ing: 38                                                           | _ Sq. Ft.                                               | <u> </u>                                                                                                  | 166, 5 Sq. Ft.                                |  |
| COMMENTS:                                                                                                                                                                                        |                                                                   |                                                         |                                                                                                           |                                               |  |
| NOTE: No sign may exceed 300 square for proposed and existing signage including type alleys, easements, driveways, encroachme setbacks. Roof signs shall be manufactured the information on this | pes, dimensions ar<br>ints, property lines,<br>ed such that no gu | nd lettering. <i>F</i><br>distances from y wires, brace | attach a plot plan, to scale, show<br>om existing buildings to proposi<br>es or supports shall be visible | wing: abutting streets, ed signs and required |  |
| Applicant's Signature                                                                                                                                                                            | /-/9-/D Date                                                      | KD                                                      | Wendy Sperry<br>Planning Approval                                                                         |                                               |  |